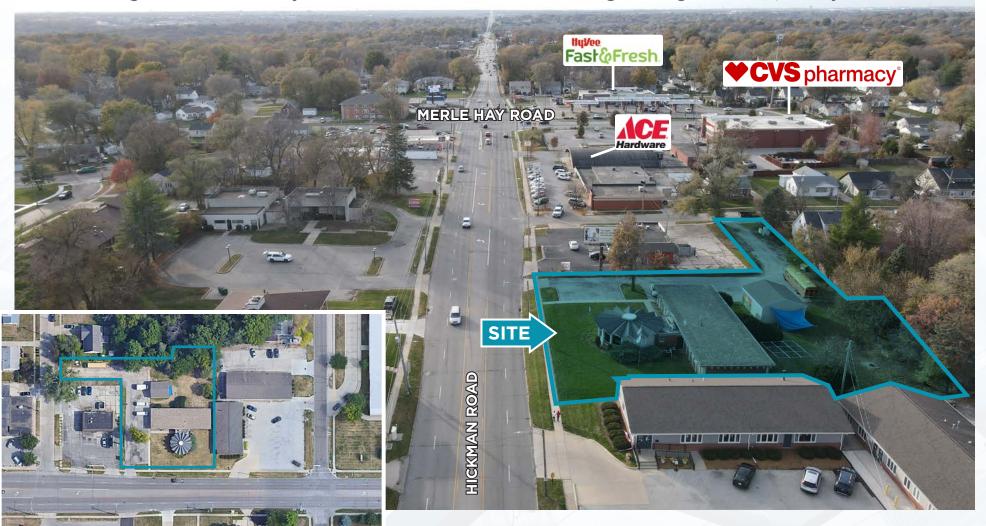

DES MOINES, IA | 50310

3,290 SF | \$395,000

## PROPERTY HIGHLIGHTS

- 3,290 SF building | .795 AC lot
- Built in 1965
- Highly visible and easily accessible office building
- Ideal building for childcare facility

- Large fenced in backyard
- On-site storage shed
- Monument signage on Hickman Rd
- Billboard sign lease generates \$1,500 a year in revenue

## LOCATION