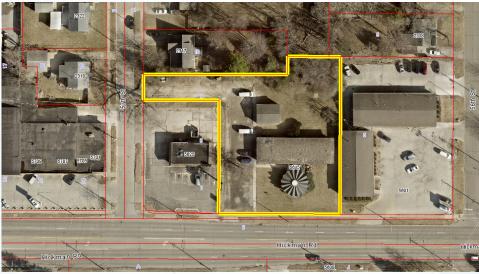

## PROPERTY HIGHLIGHTS

- 3,290 SF building | .795 AC lot
- Built in 1965
- Highly visible and easily accessible office building
- Ideal building for childcare facility

- Large fenced in backyard
- On-site storage shed
- Monument signage on Hickman Rd
- Billboard sign lease generates \$1,500 a year in revenue