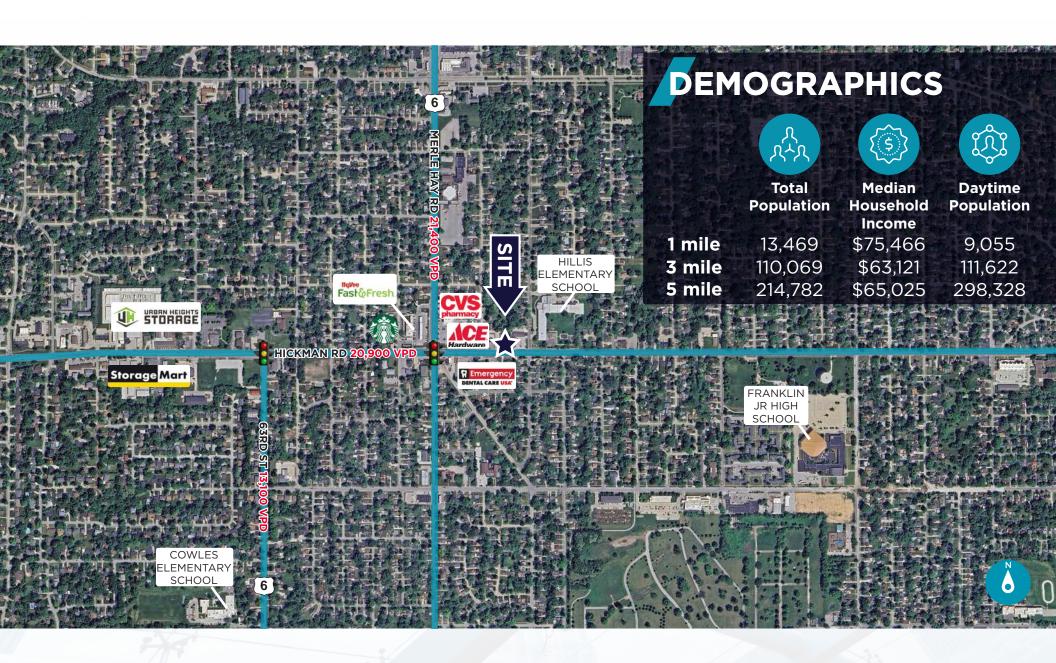

DES MOINES, IA | 50310

3,290 SF | \$395,000

## CONTACT

ALEC WILCOX
ASSOCIATE
1 515 210 9446
AWILCOX@IOWACA.COM

MATT LUNDBERG, SIOR, CCIM SENIOR VICE PRESIDENT 1 515 556 8088 MLUNDBERG@IOWACA.COM

JOHN W. VIGGERS, CCIM, CPM, CRE SENIOR VICE PRESIDENT 1 515 778 2605 JVIGGERS@IOWACA.COM

3737 Woodland Avenue, Suite 100 West Des Moines, IA 50266 Main +1 515 309 4002 Fax +1 515 309 4040 iowacommercialadvisors.com



Iowa Commercial Advisors

## PROPERTY HIGHLIGHTS

- 3,290 SF building | .795 AC lot
- Built in 1965
- Highly visible and easily accessible office building
- Ideal building for childcare facility

- Large fenced in backyard
- On-site storage shed
- Monument signage on Hickman Rd
- Billboard sign lease generates \$1,500 a year in revenue



## LOCATION



## **PHOTOS**