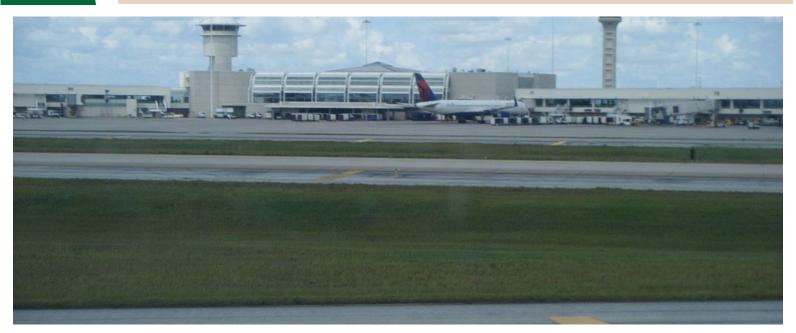

# <u>Airports</u>

Orlando-Melbourne International Airport (5.6 Miles away)
 & Orlando International Airport (66 Miles away)