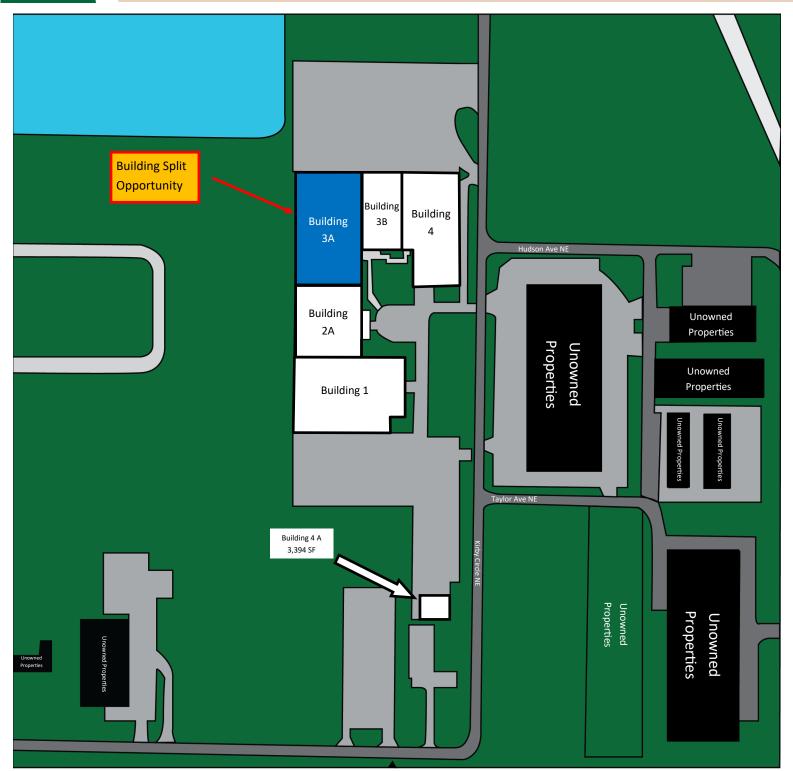

321.725.1961 772.778.4885 772.778.4908 leasing@vscre.com

SITE PLAN

### 2725 Kirby Circle NE Palm Bay, Florida 32905

| UNIT    | SIZE   |    | RATE   |       | MONTHLY RATE | MAX. CEILING<br>HEIGHT | % HVAC |
|---------|--------|----|--------|-------|--------------|------------------------|--------|
| 2B & 3A | 64,103 | SF | \$9.00 | SF/YR | \$48,077.25  | 14'-24'                | 100%   |
| OR      |        |    |        |       |              |                        |        |
| 2B      | 25,600 | SF | \$9.00 | SF/YR | \$19,200.00  | 14'-24'                | 100%   |
| 3A      | 38,500 | SF | \$9.00 | SF/YR | \$28,875.00  | 14'-24'                | 100%   |