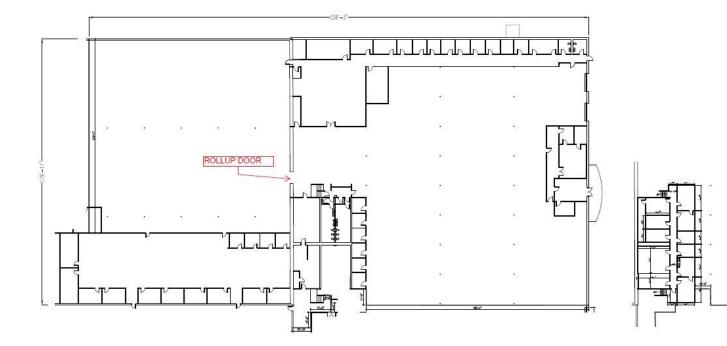

# **LOADING DOORS & LIFE SAFETY**

2725 Kirby Circle NE Palm Bay, Florida 32905

# **Loading Doors:**

There are six dock height loading doors and one drive in door.

# Life Safety & Fire Protection:

Wet-pipe sprinkler system (main buildings only) and central system fire alarm with outside dialer (Main Buildings Only).