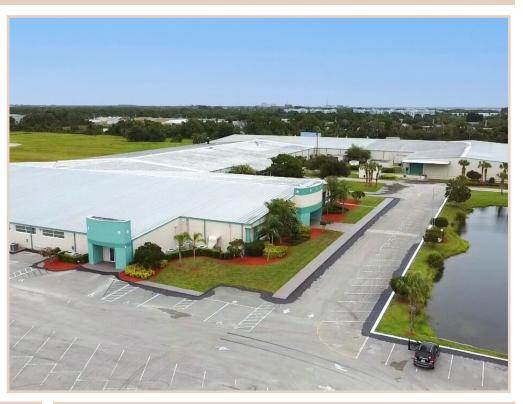

# **FOR LEASE**

### 2725 Kirby Circle NE Palm Bay, Florida 32905

### **PROPERTY FACTS**

| 230,000 Square Feet              |
|----------------------------------|
| 12'9"-24'4"                      |
| 4 Different Buildings            |
| Metal Roof                       |
| City Water/FP&L                  |
| 277/480-volt, 3 phase<br>Power   |
| LI– Light Industrial             |
| 1972, 1979, & 2005               |
| 17.8 Acres                       |
| Office/Engineering/<br>Warehouse |
|                                  |





| PROPERTY HIGHLIGHTS          |                                                                                                                                                                                     |  |  |  |  |  |
|------------------------------|-------------------------------------------------------------------------------------------------------------------------------------------------------------------------------------|--|--|--|--|--|
| Rental Rate                  | \$10.00 PSF                                                                                                                                                                         |  |  |  |  |  |
| Location                     | The property is less than six miles south of Orlando<br>Melbourne Interna