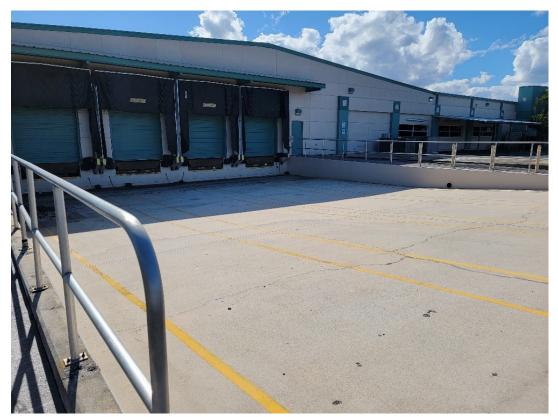

# **LOADING DOORS & LIFE SAFETY**

2725 Kirby Circle NE Palm Bay, Florida 32905

# **Loading Doors:**

There are six dock height loading doors and one drive in door.

# Life Safety & Fire Protection:

Wet-pipe sprinkler system (main buildings only) and central system fire alarm with outside dialer (Main Buildings Only).