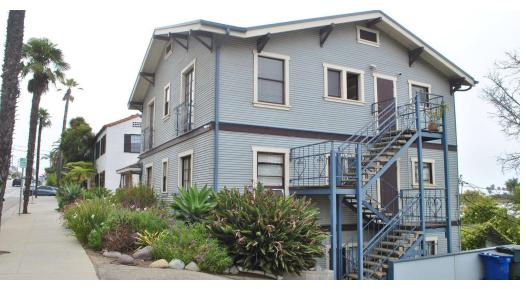

#### PROPERTY DESCRIPTION

Charming 3-unit residential or office building plus two adjacent lots with buildable potential. Located in the heart of Downtown, next to City Hall. Discover the vibrant city of Ventura, CA, a bustling coastal community that offers the perfect blend of work and play. Nestled between pristine beaches and tranquil hills, the area surrounding the property boasts a dynamic business environment while providing an unparalleled quality of life for employees and residents. Just minutes away from renowned attractions such as Ventura Harbor, historic downtown Ventura, and the Channel Islands National Park, the location offers an enticing mix of urban amenities and natural beauty. With a diverse array of dining, entertainment, and recreational opportunities, Ventura provides the ideal backdrop for your next office investment.

### **PROPERTY HIGHLIGHTS**

2,568 SF building | Possibility of 3 Unit Residential Configuration | Includes the two adjacent lots
which are split by abandoned City Alleyway | Prime location in Ventura | High visibility | Ample
parking | Versatile floor plan | Proximity to amenities | Potential for customization | Strong
investment opportunity | Possibility for residential configuration | Ocean views