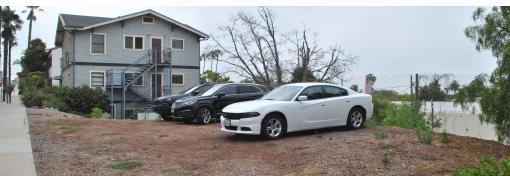

#### PROPERTY DESCRIPTION

Charming 3-unit residential or office building plus two adjacent lots with buildable potential. Located in the heart of Downtown, next to City Hall. Discover the vibrant city of Ventura, CA, a bustling coastal community that offers the perfect blend of work and play. Nestled between pristine beaches and tranquil hills, the area surrounding the property boasts a dynamic business environment while providing an unparalleled quality of life for employees and residents. Just minutes away from renowned attractions such as Ventura Harbor, historic downtown Ventura, and the Channel Islands National Park, the location offers an enticing mix of urban amenities and natural beauty. With a diverse array of dining, entertainment, and recreational opportunities, Ventura provides the ideal backdrop for your next office investment.

### **PROPERTY HIGHLIGHTS**

2,568 SF building | Possibility of 3 Unit Residential Configuration | Includes the two adjacent lots
which are split by abandoned City Alleyway | Prime location in Ventura | High visibility | Ample
parking | Versatile floor plan | Proximity to amenities | Potential for customization | Strong
investment opportunity | Possibility for residential configuration | Ocean views