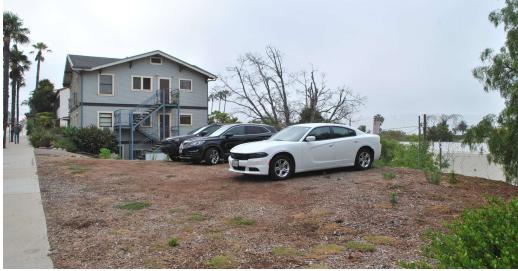

### **PROPERTY HIGHLIGHTS**

2,568 SF building | Possibility of 3 Unit Residential Configuration | Includes the two adjacent lots
which are split by abandoned City Alleyway | Prime location in Ventura | High visibility | Ample
parking | Versatile floor plan | Proximity to amenities | Potential for customization | Strong
investment opportunity | Possibility for residential configuration | Ocean views