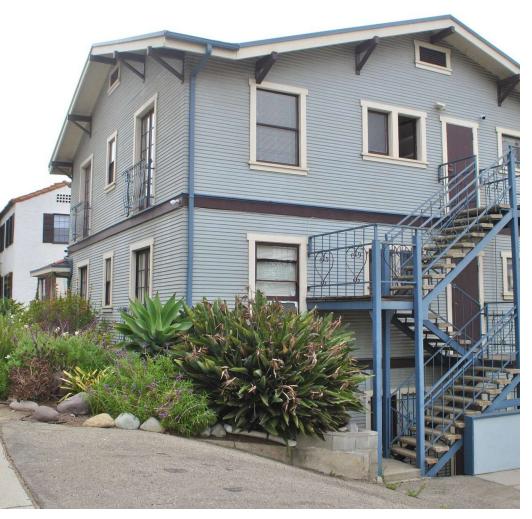

#### PROPERTY DESCRIPTION

Charming 3-unit residential or office building plus two adjacent lots with buildable potential. Located in the heart of Downtown, next to City Hall. Discover the vibrant city of Ventura, CA, a bustling coastal community that offers the perfect blend of work and play. Nestled between pristine beaches and tranquil hills, the area surrounding the property boasts a dynamic business environment while providing an unparalleled quality of life for employees and residents. Just minutes away from renowned attractions such as Ventura Harbor, historic downtown Ventura, and the Channel Islands National Park, the location offers an enticing mix of urban amenities and natural beauty. With a diverse array of dining, entertainment, and recreational opportunities, Ventura provides the ideal backdrop for your next office investment.

### **PROPERTY HIGHLIGHTS**

2,568 SF building | Possibility of 3 Unit Residential Configuration | Includes the two adjacent lots
which are split by abandoned City Alleyway | Prime location in Ventura | High visibility | Ample
parking | Versatile floor plan | Proximity to amenities | Potential for customization | Strong
investment opportunity | Possibility for residential configuration | Ocean views