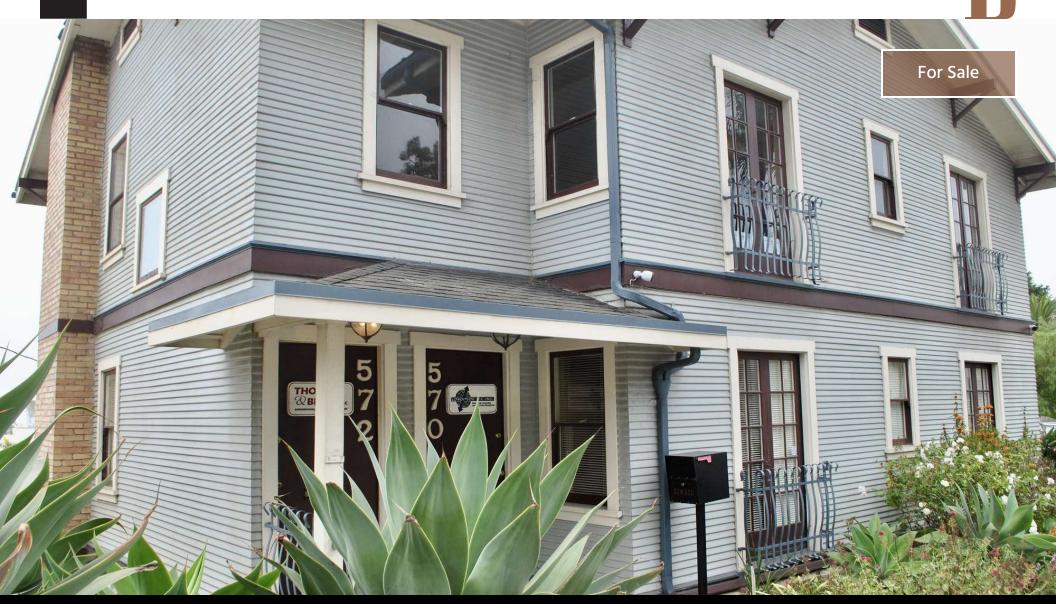

## 570 - 574 POLI

#### PROPERTY DESCRIPTION

Charming 3-unit residential or office building plus two adjacent lots with buildable potential. Located in the heart of Downtown, next to City Hall. Discover the vibrant city of Ventura, CA, a bustling coastal community that offers the perfect blend of work and play. Nestled between pristine beaches and tranquil hills, the area surrounding the property boasts a dynamic business environment while providing an unparalleled quality of life for employees and residents. Just minutes away from renowned attractions such as Ventura Harbor, historic downtown Ventura, and the Channel Islands National Park, the location offers an enticing mix of urban amenities and natural beauty. With a diverse array of dining, entertainment, and recreational opportunities, Ventura provides the ideal backdrop for your next office investment.

### **PROPERTY HIGHLIGHTS**

2,568 SF building | Possibility of 3 Unit Residential Configuration | Includes the two adjacent lots
which are split by abandoned City Alleyway | Prime location in Ventura | High visibility | Ample
parking | Versatile floor plan | Proximity to amenities | Potential for customization | Strong
investment opportunity | Possibility for residential configuration | Ocean views