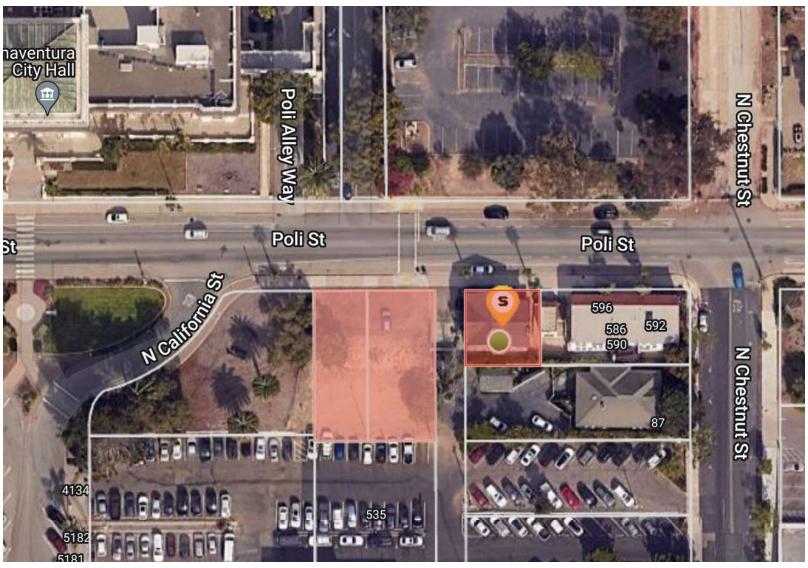

#### PROPERTY DESCRIPTION

Charming 3-unit residential or office building plus two adjacent lots with buildable potential. Located in the heart of Downtown, next to City Hall. Discover the vibrant city of Ventura, CA, a bustling coastal community that offers the perfect blend of work and play. Nestled between pristine beaches and tranquil hills, the area surrounding the property boasts a dynamic business environment while providing an unparalleled quality of life for employees and residents. Just minutes away from renowned attractions such as Ventura Harbor, historic downtown Ventura, and the Channel Islands National Park, the location offers an enticing mix of urban amenities and natural beauty. With a diverse array of dining, entertainment, and recreational opportunities, Ventura provides the ideal backdrop for your next office investment.

### **PROPERTY HIGHLIGHTS**

2,568 SF building | Possibility of 3 Unit Residential Configuration | Includes the two adjacent lots
which are split by abandoned City Alleyway | Prime location in Ventura | High visibility | Ample
parking | Versatile floor plan | Proximity to amenities | Potential for customization | Strong
investment opportunity | Possibility for residential configuration | Ocean views