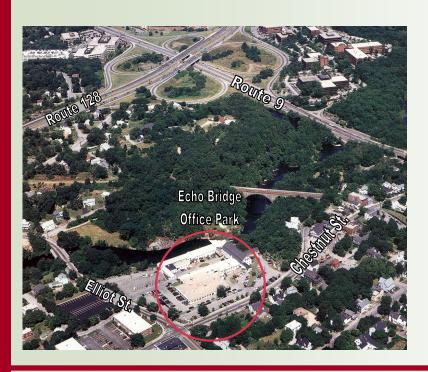

## ECHO BRIDGE OFFICE PARK

**375 - 395 ELLIOT STREET** NEWTON UPPER FALLS, MA

**Attractive &** unique office setting, in a prime location

This renovated historic mill building is strategically located in the southeast corner of the intersection of Rte. 9 and Rte. 128 (I-95), overlooking the Charles River, by the Newton/Wellesley town line. It offers attractive office space in a prime location at reasonable rates.

## Echo Bridge Office Park, Newton Upper Falls, MA

- Office Park Overlooks Charles River
- Centrally Located
- Locally based Landlord with 35 years experience, that offers quality customer service.
- Unique office setting that makes for a pleasant working environment.
- Abundant parking
- Quick and easy access to Rte. 128 & the Mass Pike