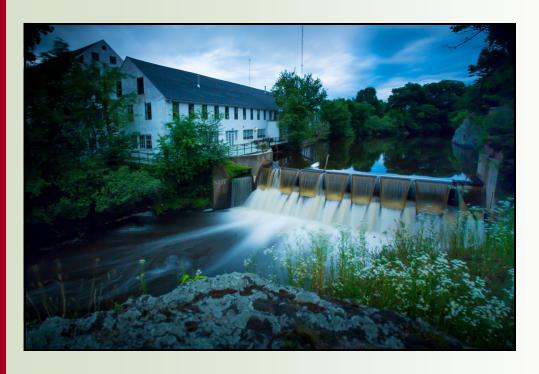

## ECHO BRIDGE OFFICE PARK

**375 - 395 ELLIOT STREET** NEWTON UPPER FALLS, MA

**Attractive &** unique office setting, in a prime location

This renovated historic mill building is strategically located in the southeast corner of the intersection of Rte. 9 and Rte. 128 (I-95), overlooking the Charles River, by the Newton/Wellesley town line. It offers attractive office space in a prime location at reasonable rates.

## Echo Bridge Office Park, Newton Upper Falls, MA

- Office Park Overlooks Charles River
- Centrally Located
- Locally based Landlord with 35 years experience, that offers quality customer service.
- Unique office setting that makes for a pleasant working environment.
- Abundant parking
- Quick and easy access to Rte. 128 & the Mass Pike