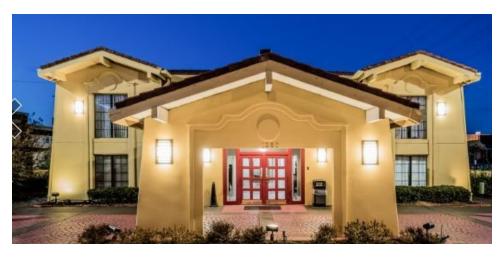

### 1280 EASTERN BOULEVARD, MONTGOMERY, AL 36106

#### **OFFERING SUMMARY**

\$2,250,000 Sale Price:

Lot Size: 3.21 Acres

Year Built: 1982

Building Size: 47,972 ±

Zoning: B2 - Business District

Price / SF: \$46.90

#### **PROPERTY HIGHLIGHTS**

- FINANCIAL INFORMATION AVAILABLE UPON REQUEST
- · American's Best Value Inn
- · Price Reduced
- 131 Room Hotel
- Under New Management
- · 35% Occupied and Growing

- .5 miles to Eastern Blvd (Highway 231)
- · Located on a major retail corridor
- Great visibility from I-85
- Eastern Boulevard Traffic Counts: 56,520 cpd
- · I-85 Traffic Counts: 103,960 cpd
- .77 miles to I-85