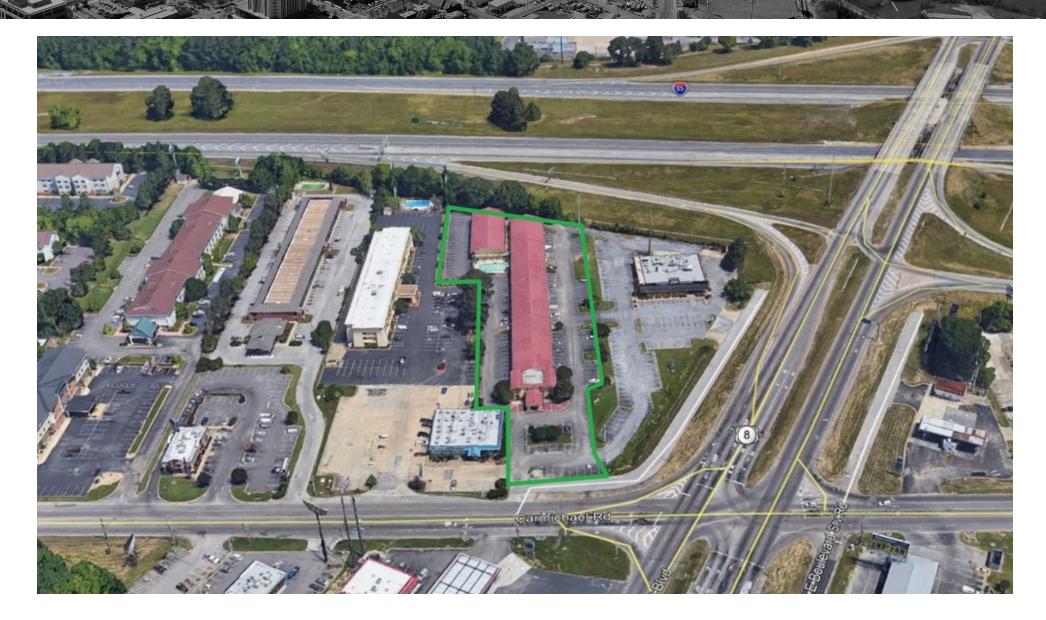

### 1280 EASTERN BOULEVARD, MONTGOMERY, AL 36106

#### **OFFERING SUMMARY**

\$2,250,000 Sale Price:

Lot Size: 3.21 Acres

Year Built: 1982

Building Size: 47,972 ±

Zoning: B2 - Business District

Price / SF: \$46.90

#### **PROPERTY HIGHLIGHTS**

- FINANCIAL INFORMATION AVAILABLE UPON REQUEST
- · American's Best Value Inn
- · Price Reduced
- 131 Room Hotel
- Under New Management
- · 35% Occupied and Growing

- .5 miles to Eastern Blvd (Highway 231)
- · Located on a major retail corridor
- Great visibility from I-85
- Eastern Boulevard Traffic Counts: 56,520 cpd
- · I-85 Traffic Counts: 103,960 cpd
- .77 miles to I-85