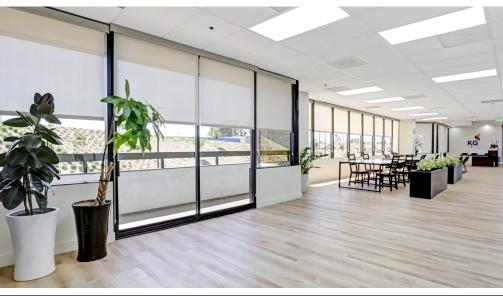

## **HIGHLIGHTS**

Distinctive architectural design with unique and appealing building aesthetics.

Expansive window line allowing for abundant natural light and impressive views.

Freeway signage available for high visibility from major roadways for easy identification.

Tenant balconies providing private outdoor space for tenants.

Two three-story buildings offering maximum flexibility for various tenant sizes.

Up to 19,700 rentable square feet to accommodate users of all sizes.

Ample surface parking providing convenient parking for tenants and visitors.

Less than ten minutes from South Coast Plaza with premier shopping, dining, and retail options.

Strategic location offering easy access to business, residential, and recreational areas in the region.