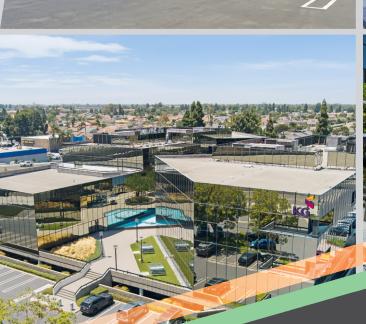

## **HIGHLIGHTS**

Distinctive architectural design with unique and appealing building aesthetics.

Expansive window line allowing for abundant natural light and impressive views.

Freeway signage available for high visibility from major roadways for easy identification.

Tenant balconies providing private outdoor space for tenants.

Two three-story buildings offering maximum flexibility for various tenant sizes.

Up to 19,700 rentable square feet to accommodate users of all sizes.

Ample surface parking providing convenient parking for tenants and visitors.

Less than ten minutes from South Coast Plaza with premier shopping, dining, and retail options.

Strategic location offering easy access to business, residential, and recreational areas in the region.