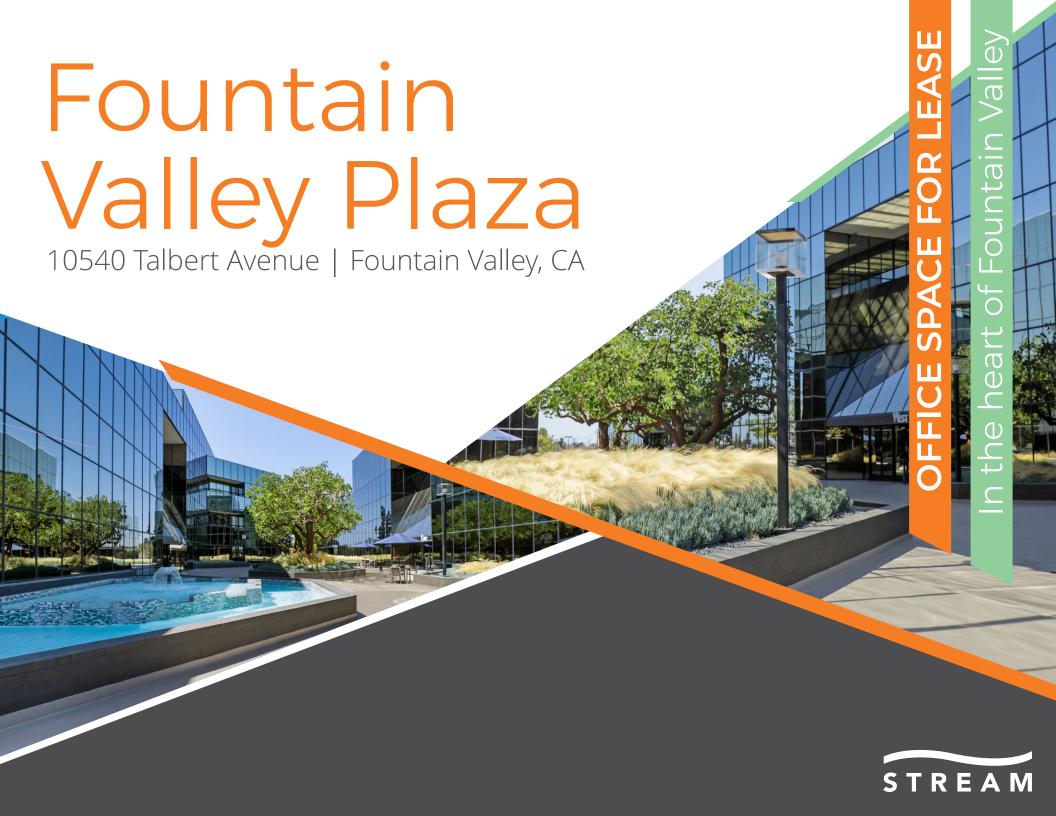

## **HIGHLIGHTS**

Distinctive architectural design with unique and appealing building aesthetics.

Expansive window line allowing for abundant natural light and impressive views.

Freeway signage available for high visibility from major roadways for easy identification.

Tenant balconies providing private outdoor space for tenants.

Two three-story buildings offering maximum flexibility for various tenant sizes.

Up to 19,700 rentable square feet to accommodate users of all sizes.

Ample surface parking providing convenient parking for tenants and visitors.

Less than ten minutes from South Coast Plaza with premier shopping, dining, and retail options.

Strategic location offering easy access to business, residential, and recreational areas in the region.