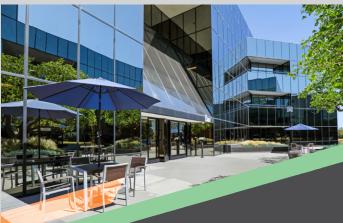

## **HIGHLIGHTS**

Distinctive architectural design with unique and appealing building aesthetics.

Expansive window line allowing for abundant natural light and impressive views.

Freeway signage available for high visibility from major roadways for easy identification.

Tenant balconies providing private outdoor space for tenants.

Two three-story buildings offering maximum flexibility for various tenant sizes.

Up to 19,700 rentable square feet to accommodate users of all sizes.

Ample surface parking providing convenient parking for tenants and visitors.

Less than ten minutes from South Coast Plaza with premier shopping, dining, and retail options.

Strategic location offering easy access to business, residential, and recreational areas in the region.