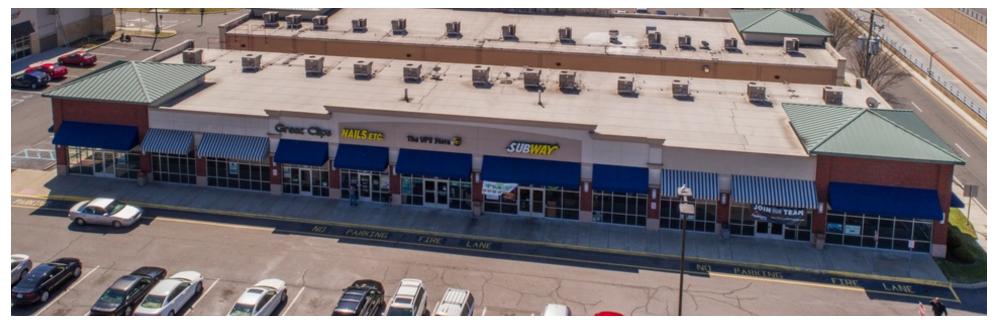

| Tealux Cafe               | Fuddruckers      | Applebee's         |
| Regal Nails            | Leisure Dental            | Phone Repair Guy | Domino's           |
| Great Wall Kitchen     | Great Clips               | WingStop         | OneMain Financial  |
| Virginia ABC           | Nails, Etc.               |                  | Hair Cuttery       |
| Cricket Wireless       | The UPS Store             |                  | Iron Grill         |
| Tropical Smoothie Cafe | Subway                    |                  | Jersey Mike's Subs |
|                        | AVAIL Vapor               |                  | Verizon            |
|                        | Navy Federal Credit Union |                  |                    |

# **ADDITIONAL PHOTOS**

## LITTLE CREEK MARKETPLACE









# **DEMOGRAPHICS MAP & REPORT**

## LITTLE CREEK MARKETPLACE





| POPULATION           | 1 MILE | 3 MILES | 5 MILES |
|----------------------|--------|---------|---------|
| Total Population     | 16,833 | 137,375 | 259,959 |
| Average Age          | 33.5   | 32.4    | 31.0    |
| Average Age (Male)   | 32.6   | 30.8    | 29.5    |
| Average Age (Female) | 34.4   | 34.2    | 32.9    |

| HOUSEHOLDS & INCOME | 1 MILE    | 3 MILES   | 5 MILES   |
|---------------------|-----------|-----------|-----------|
| Total Households    | 6,283     | 51,399    | 93,551    |
| # Of Persons Per HH | 2.7       | 2.7       | 2.8       |
| Average HH Income   | \$48,750  | \$57,698  | \$58,054  |
| Average House Value | \$219,588 | \$221,072 | \$258,518 |

<sup>\*</sup> Demographic data derived fro