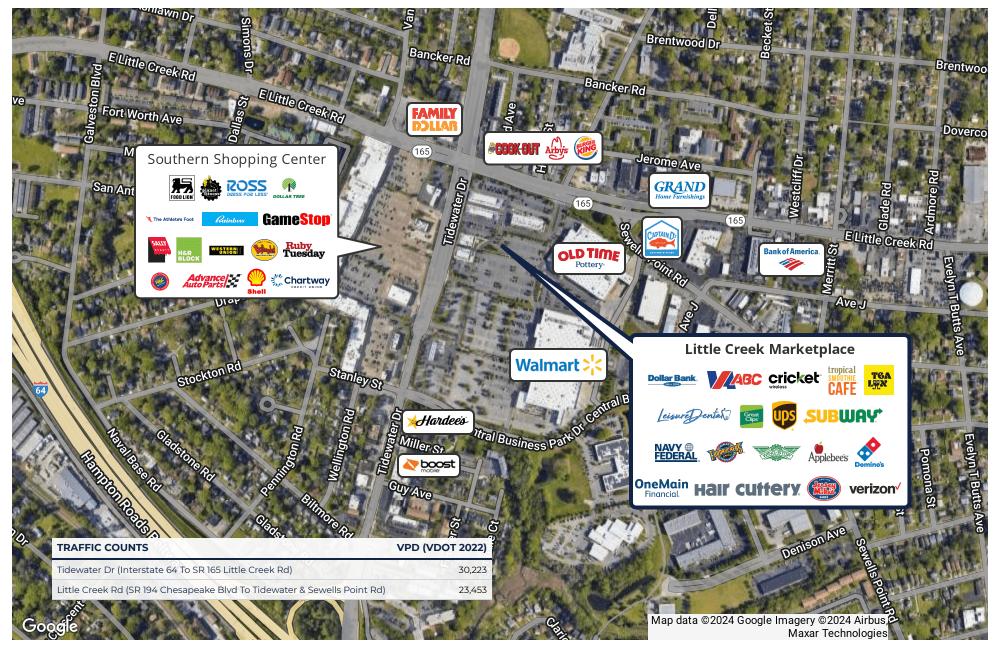

k Marketplace is located at the intersection of Little Creek Road, Tidewater Drive, and Sewells Point Road in Norfolk, adjacent to 202,750 SF Walmart Supercenter. Tenants include Tropical Smoothie, The UPS Store, Great Clips, Fuddruckers, WingStop, Verizon, Domino's, Jersey Mike's Subs and more.

| SPACES                | LEASE RATE   | SP.      | PACE SIZE |
|-----------------------|--------------|----------|-----------|
| Building 2 - Unit 211 | Contact Ager | nt 1,50  | 00 SF     |
| DEMOGRAPHICS          | 1 MILE       | 3 MILES  | 5 MILES   |
| Total Households      | 6,283        | 51,399   | 93,551    |
| Total Population      | 16,833       | 137,375  | 259,959   |
| Average HH Income     | \$48,750     | \$57,698 | \$58,054  |



# **AREA RETAIL**

### LITTLE CREEK MARKETPLACE





# **CENTER OVERVIEW**

### LITTLE CREEK MARKETPLACE





# **CENTER MAP**

### LITTLE CREEK MARKETPLACE





## **BUILDING 2 SITE PLAN**

### LITTLE CREEK MARKETPLACE

7740-7862 Tidewater Drive | Norfolk, VA 23505





#### **LEGEND**

- Available
- Unavailable



## Tenant List Little Creek Marketplace

| Building 1             | Building 2                | Building 3       | Building 5         |
|------------------------|---------------------------|------------------|--------------------|
| Dollar Bank            | Tealux Cafe               | Fuddruckers      | Applebee's         |
| Regal Nails            | Leisure Dental            | Phone Repair Guy | Domino's           |
| Great Wall Kitchen     | Great Clips               | WingStop         | OneMain Financial  |
| Virginia ABC