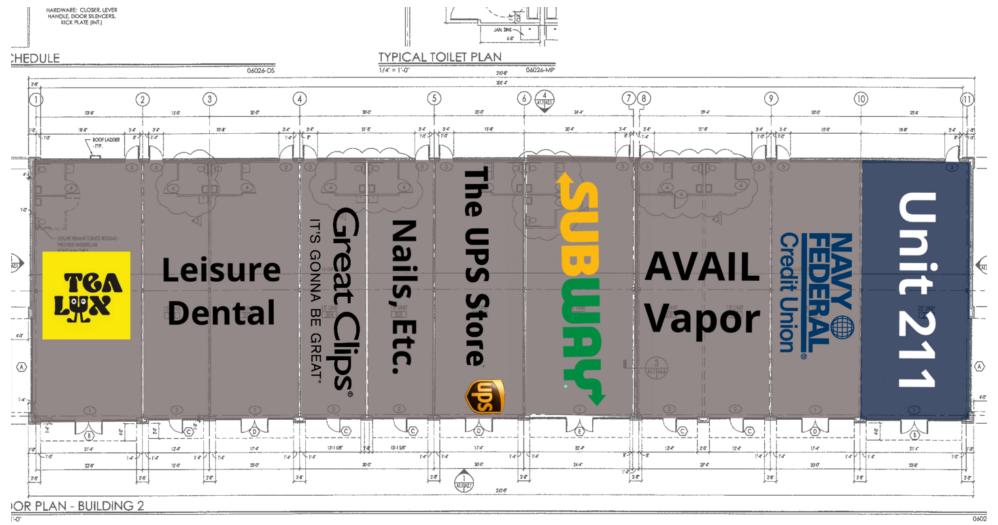

## **BUILDING 2 SITE PLAN**

### LITTLE CREEK MARKETPLACE

7740-7862 Tidewater Drive | Norfolk, VA 23505

#### **LEGEND**

- Available
- Unavailable

| SPACES                | LEASE RATE   | SP.      | PACE SIZE |
|-----------------------|--------------|----------|-----------|
| Building 2 - Unit 211 | Contact Ager | nt 1,50  | 00 SF     |
| DEMOGRAPHICS          | 1 MILE       | 3 MILES  | 5 MILES   |
| Total Households      | 6,283        | 51,399   | 93,551    |
| Total Population      | 16,833       | 137,375  | 259,959   |
| Average HH Income     | \$48,750     | \$57,698 | \$58,054  |