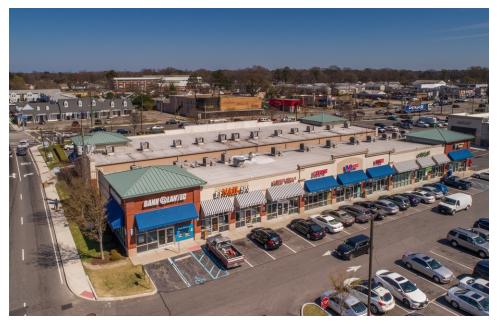

| Tealux Cafe               | Fuddruckers      | Applebee's         |
| Regal Nails            | Leisure Dental            | Phone Repair Guy | Domino's           |
| Great Wall Kitchen     | Great Clips               | WingStop         | OneMain Financial  |
| Virginia ABC           | Nails, Etc.               |                  | Hair Cuttery       |
| Cricket Wireless       | The UPS Store             |                  | Iron Grill         |
| Tropical Smoothie Cafe | Subway                    |                  | Jersey Mike's Subs |
|                        | AVAIL Vapor               |                  | Verizon            |
|                        | Navy Federal Credit Union |                  |                    |

# **ADDITIONAL PHOTOS**

## LITTLE CREEK MARKETPLACE









# **DEMOGRAPHICS MAP & REPORT**

## LITTLE CREEK MARKETPLACE





| POPULATION           | 1 MILE | 3 MILES | 5 MILES |
|----------------------|--------|---------|---------|
| Total Population     | 16,833 | 137,375 | 259,959 |
| Average Age          | 33.5   | 32.4    | 31.0    |
| Average Age (Male)   | 32.6   | 30.8    | 29.5    |
| Average Age (Female) | 34.4   | 34.2    | 32.9    |

| HOUSEHOLDS & INCOME | 1 MILE    | 3 MILES   | 5 MILES   |
|---------------------|-----------|-----------|-----------|
| Total Households    | 6,283     | 51,399    | 93,551    |
| # Of Persons Per HH | 2.7       | 2.7       | 2.8       |
| Average HH Income   | \$48,750  | \$57,698  | \$58,054  |
| Average House Value | \$219,588 | \$221,072 | \$258,518 |

<sup>\*</sup> Demographic data derived from 20