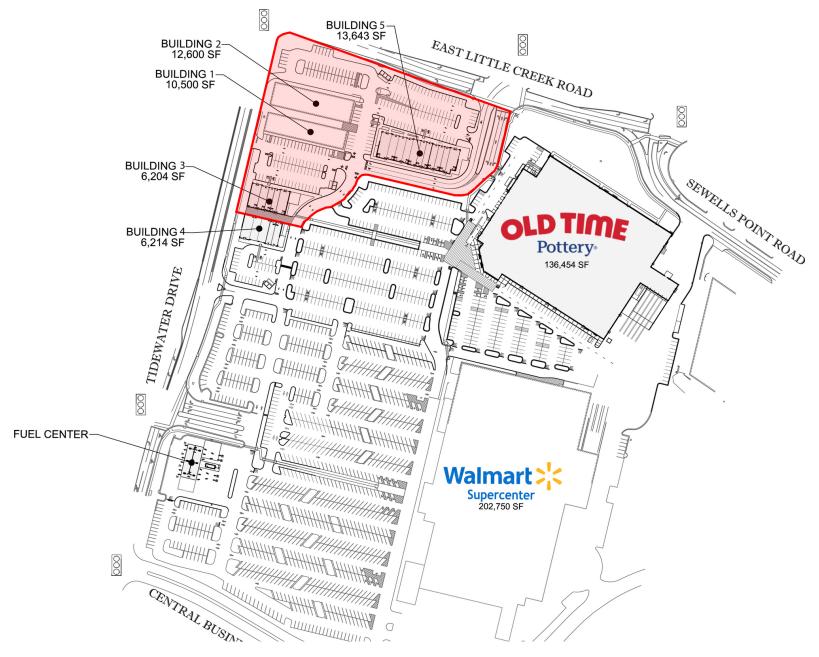

# **CENTER OVERVIEW**

### LITTLE CREEK MARKETPLACE

## Tenant List Little Creek Marketplace

| Building 1             | Building 2                | Building 3       | Building 5         |
|------------------------|---------------------------|------------------|--------------------|
| Dollar Bank            | Tealux Cafe               | Fuddruckers      | Applebee's         |
| Regal Nails            | Leisure Dental            | Phone Repair Guy | Domino's           |
| Great Wall Kitchen     | Great Clips               | WingStop         | OneMain Financial  |
| Virginia ABC           | Nails, Etc.               |                  | Hair Cuttery       |
| Cricket Wireless       | The UPS Store             |                  | Iron Grill         |
| Tropical Smoothie Cafe | Subway                    |                  | Jersey Mike's Subs |
|                        | AVAIL Vapor               |                  | Verizon            |
|                        | Navy Federal Credit Union |                  |                    |