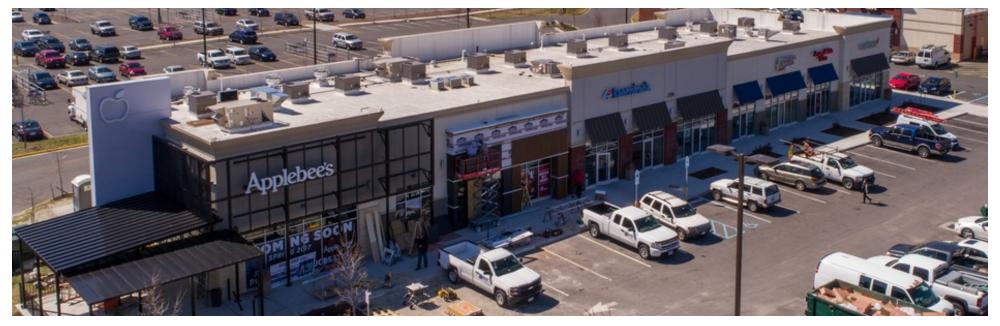

# **FOR LEASE**

## LITTLE CREEK MARKETPLACE

7740-7862 Tidewater Drive | Norfolk, VA 23505





#### CHRIS HUCKE Senior Vice President O. 757.640.2205

chucke@slnusbaum.com

## **PROPERTY SUMMARY**

### LITTLE CREEK MARKETPLACE

7740-7862 Tidewater Drive | Norfolk, VA 23505





#### **PROPERTY DESCRIPTION**

Little Creek Marketplace is located at the intersection of Little Creek Road, Tidewater Drive, and Sewells Point Road in Norfolk, adjacent to 202,750 SF Walmart Supercenter. Tenants include Tropical Smoothie, The UPS Store, Great Clips, Fuddruckers, WingStop, Verizon, Domino's, Jersey Mike's Subs and more.

| SPACES                | LEASE RATE   | SP.      | PACE SIZE |
|-----------------------|--------------|----------|-----------|
| Building 2 - Unit 211 | Contact Ager | nt 1,50  | 00 SF     |
| DEMOGRAPHICS          | 1 MILE       | 3 MILES  | 5 MILES   |
| Total Households      | 6,283        | 51,399   | 93,551    |
| Total Population      | 16,833       | 137,375  | 259,959   |
| Average HH Income     | \$48,750     | \$57,698 | \$58,054  |



# **ARE