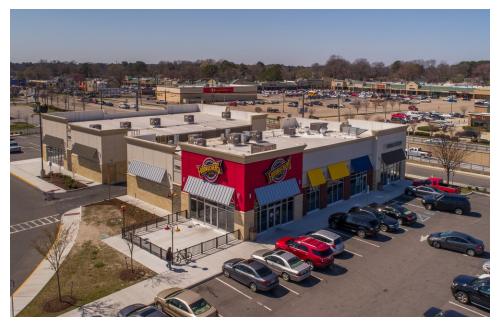

| Tealux Cafe               | Fuddruckers      | Applebee's         |
| Regal Nails            | Leisure Dental            | Phone Repair Guy | Domino's           |
| Great Wall Kitchen     | Great Clips               | WingStop         | OneMain Financial  |
| Virginia ABC           | Nails, Etc.               |                  | Hair Cuttery       |
| Cricket Wireless       | The UPS Store             |                  | Iron Grill         |
| Tropical Smoothie Cafe | Subway                    |                  | Jersey Mike's Subs |
|                        | AVAIL Vapor               |                  | Verizon            |
|                        | Navy Federal Credit Union |                  |                    |

# **ADDITIONAL PHOTOS**

## LITTLE CREEK MARKETPLACE









# **DEMOGRAPHICS MAP & REPORT**

## LITTLE CREEK MARKETPLACE





| POPULATION           | 1 MILE | 3 MILES | 5 MILES |
|----------------------|--------|---------|---------|
| Total Population     | 16,833 | 137,375 | 259,959 |
| Average Age          | 33.5   | 32.4    | 31.0    |
| Average Age (Male)   | 32.6   | 30.8    | 29.5    |
| Average Age (Female) | 34.4   | 34.2    | 32.9    |

| HOUSEHOLDS & INCOME | 1 MILE    | 3 MILES   | 5 MILES   |
|---------------------|-----------|-----------|-----------|
| Total Households    | 6,283     | 51,399    | 93,551    |
| # Of Persons Per HH | 2.7       | 2.7       | 2.8       |
| Average HH Income   | \$48,750  | \$57,698  | \$58,054  |
| Average House Value | \$219,588 | \$221,072 | \$258,518 |

<sup>\*</sup> Demographic data derived from