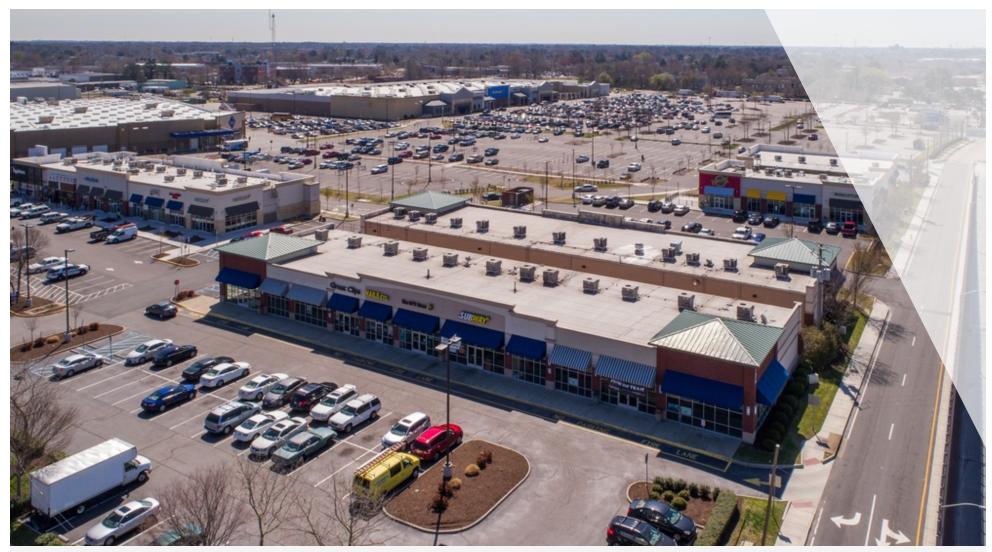

## **PROPERTY SUMMARY**

### LITTLE CREEK MARKETPLACE

7740-7862 Tidewater Drive | Norfolk, VA 23505

#### **PROPERTY DESCRIPTION**

Little Creek Marketplace is located at the intersection of Little Creek Road, Tidewater Drive, and Sewells Point Road in Norfolk, adjacent to 202,750 SF Walmart Supercenter. Tenants include Tropical Smoothie, The UPS Store, Great Clips, Fuddruckers, WingStop, Verizon, Domino's, Jersey Mike's Subs and more.