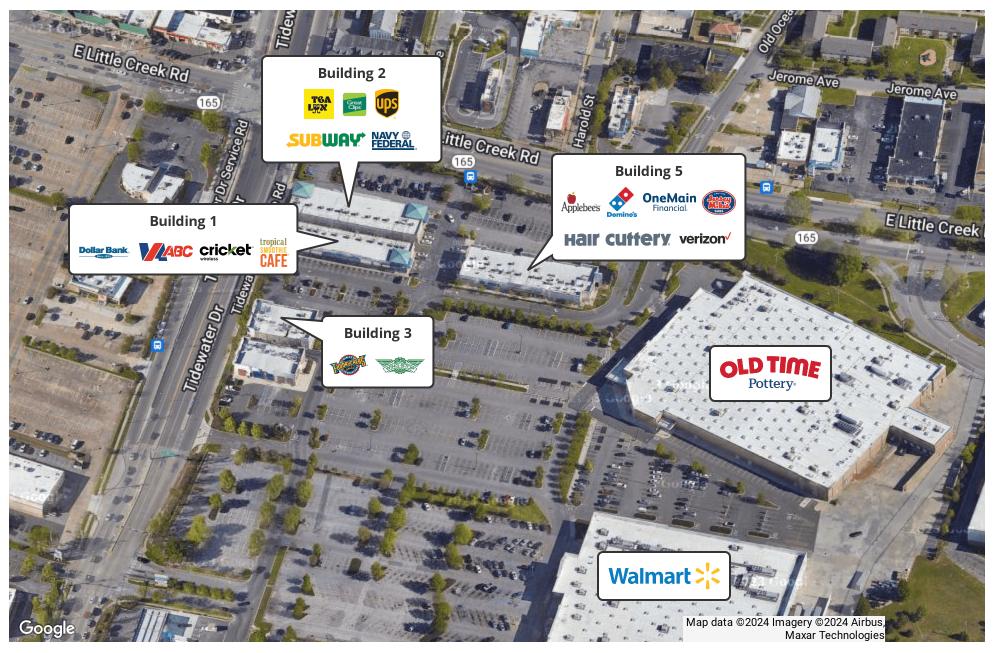

# **CENTER MAP**

### LITTLE CREEK MARKETPLACE

## Tenant List Little Creek Marketplace

| Building 1             | Building 2                | Building 3       | Building 5         |
|------------------------|---------------------------|------------------|--------------------|
| Dollar Bank            | Tealux Cafe               | Fuddruckers      | Applebee's         |
| Regal Nails            | Leisure Dental            | Phone Repair Guy | Domino's           |
| Great Wall Kitchen     | Great Clips               | WingStop         | OneMain Financial  |
| Virginia ABC           | Nails, Etc.               |                  | Hair Cuttery       |
| Cricket Wireless       | The UPS Store             |                  | Iron Grill         |
| Tropical Smoothie Cafe | Subway                    |                  | Jersey Mike's Subs |
|                        | AVAIL Vapor               |                  | Verizon            |
|                        | Navy Federal Credit Union |                  |                    |