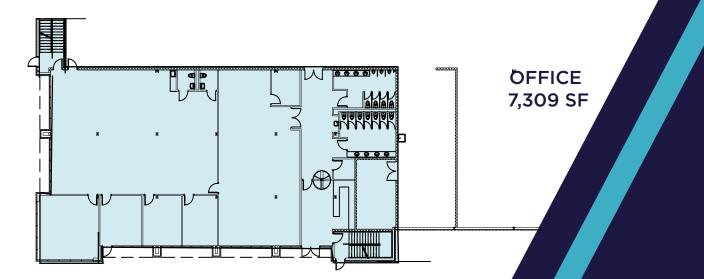

CUSHM

| Building Size:    | ± 262,770 SF<br>(Expandable to 601,353 SF)    | Year Built:   | 1991                                      |
|-------------------|-----------------------------------------------|---------------|-------------------------------------------|
| Site Area:        | ± 20 Acres                                    | Bay Size:     | 26,075 SF                                 |
| Office Area:      | ±7,309 SF                                     | Auto Parking: | 118 / 4 Handicap                          |
| Clear Height:     | 27'                                           | Sprinkler:    | ESFR                                      |
| Dock Loading:     | 50 (10' x 10')                                | Truck Court:  | 160'                                      |
| Drive-in Loading: | 1 (12' x 14')                                 | Lighting:     | LED                                       |
| Dock Packages:    | 28 mechanical pit<br>22 edge of dock levelers | Power:        | 2,000 AMP, 277 /480 V;<br>3 Phase; 4 Wire |
| Sublease Expires: | 10/31/2027                                    |               |                                           |