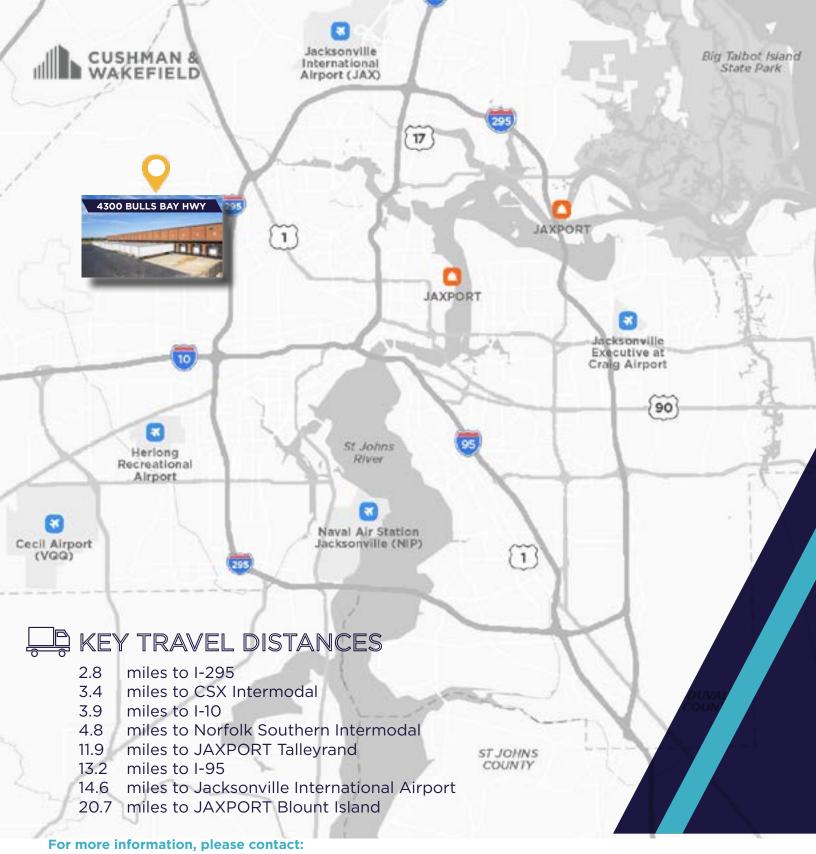

#### **PROPERTY FEATURES**

4300 Bulls Bay Highway is located in Westside Industrial Park, Northeast Florida's largest industrial park. The area benefits from a close proximity to all major interstates, ports, intermodal, and the airport. The site has trailer storage capabilities, and the ability to expand the building to 601,353 SF. Sublease through 10/31/2027.