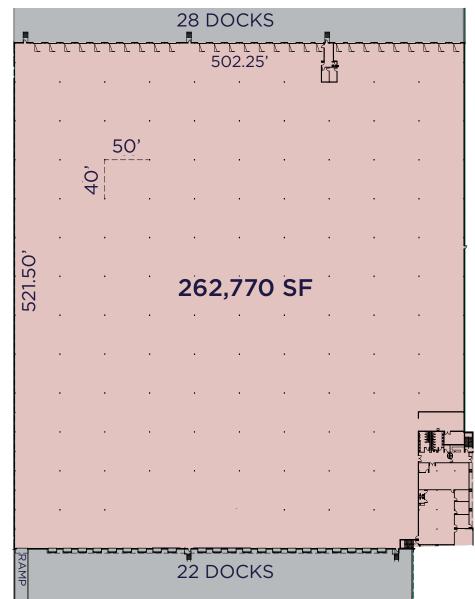

### SITE PLAN

CUSHM

| Building Size:    | ± 262,770 SF<br>(Expandable to 601,353 SF)    | Year Built:   | 1991                                      |
|-------------------|-----------------------------------------------|---------------|-------------------------------------------|
| Site Area:        | ± 20 Acres                                    | Bay Size:     | 26,075 SF                                 |
| Office Area:      | ±7,309 SF                                     | Auto Parking: | 118 / 4 Handicap                          |
| Clear Height:     | 27'                                           | Sprinkler:    | ESFR                                      |
| Dock Loading:     | 50 (10' x 10')                                | Truck Court:  | 160'                                      |
| Drive-in Loading: | 1 (12' x 14')                                 | Lighting:     | LED                                       |
| Dock Packages:    | 28 mechanical pit<br>22 edge of dock levelers | Power:        | 2,000 AMP, 277 /480 V;<br>3 Phase; 4 Wire |
| Sublease Expires: | 10/31/2027                                    |               |                                           |