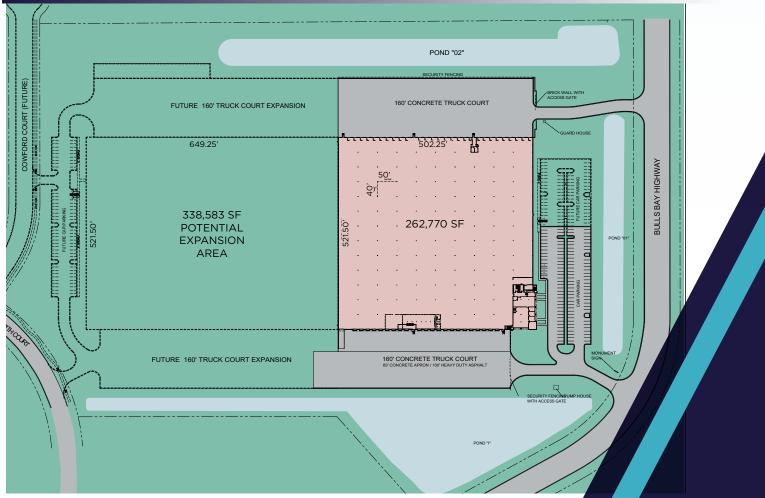

### SITE PLAN

#### **PROPERTY FEATURES**

4300 Bulls Bay Highway is located in Westside Industrial Park, Northeast Florida's largest industrial park. The area benefits from a close proximity to all major interstates, ports, intermodal, and the airport. The site has trailer storage capabilities, and the ability to expand the building to 601,353 SF. Sublease through 10/31/2027.

CUSHM

| Building Size:    | ± 262,770 SF<br>(Expandable to 601,353 SF)    | Year Built:   | 1991                                      |
|-------------------|-----------------------------------------------|---------------|-------------------------------------------|
| Site Area:        | ± 20 Acres                                    | Bay Size:     | 26,075 SF                                 |
| Office Area:      | ±7,309 SF                                     | Auto Parking: | 118 / 4 Handicap                          |
| Clear Height:     | 27'                                           | Sprinkler:    | ESFR                                      |
| Dock Loading:     | 50 (10' x 10')                                | Truck Court:  | 160'                                      |
| Drive-in Loading: | 1 (12' x 14')                                 | Lighting:     | LED                                       |
| Dock Packages:    | 28 mechanical pit<br>22 edge of dock levelers | Power:        | 2,000 AMP, 277 /480 V;<br>3 Phase; 4 Wire |
| Sublease Expires: | 10/31/2027                                    |               |                                           |