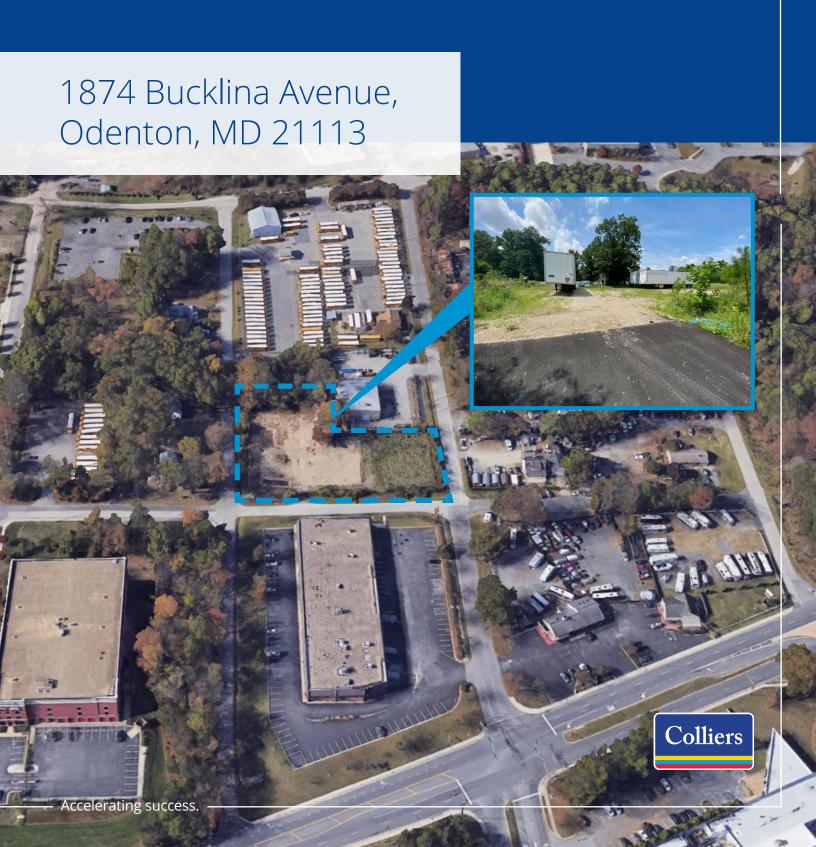

# Land Site for Lease

Available: 1 Acre

## Property Highlights

- For lease
- 1.0 ± acre
- Fully fenced
- Utilities in place
- Perfect contractor yard

13 miles from I-95, 9 miles from I-97, 7 miles from 295

8.2 Miles from BWI Marshall Airport

18 Miles from
Port of Baltimore