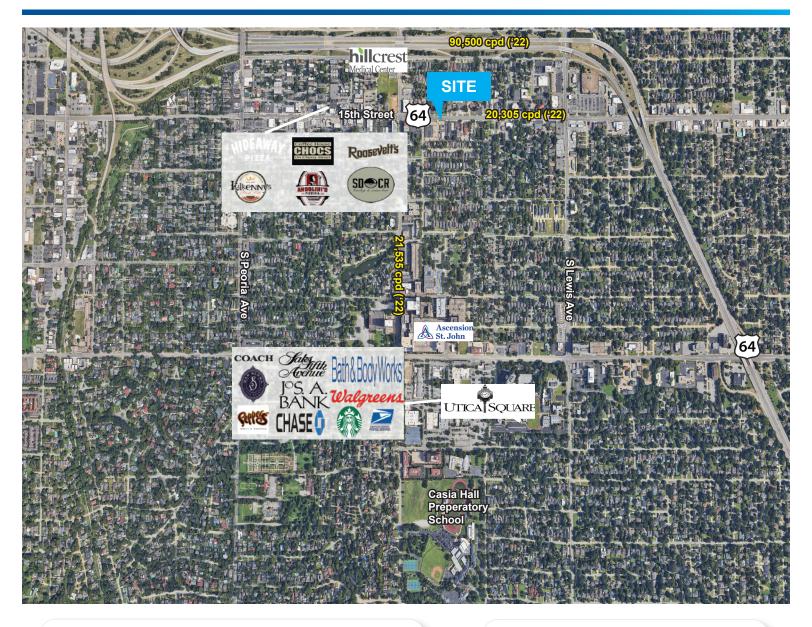

#### Highlights:

- Excellent frontage on East 15th.
- Easy highway access.
- Close proximity to Utica Square and Cherry
- Street retail and restaurants.
- Near Ascension St. John, Hillcrest Medical
- Center, and Oklahoma Heart Institute.
- Ideal for medical or office use.
- Ample parking available.

#### **Traffic Counts**

| CPD ('22) |  |
|-----------|--|
| 21,535    |  |
| 20,305    |  |
| 90,500    |  |
|           |  |

Grant Stewart, CCIM || Vicki Patterson, CCIM 918.935.2010

gstewart@wigginprop.com | vpatterson@wigginprop.com | wigginprop.com