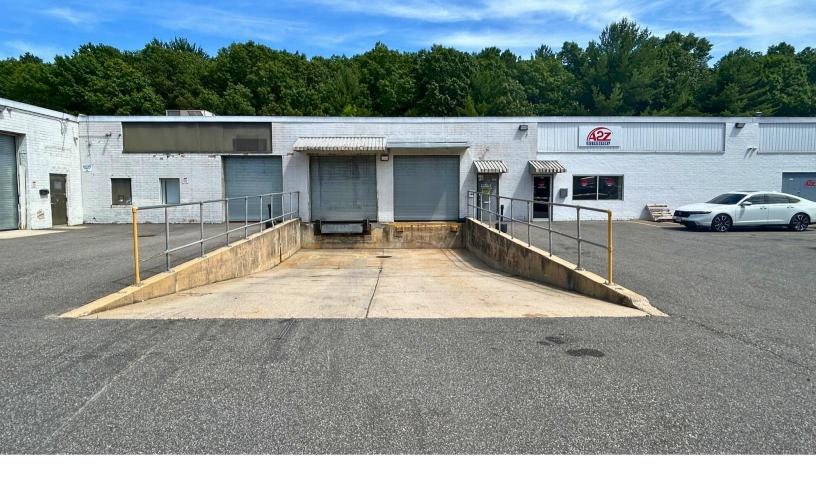

#### **Building specifications**

| Available size | ± 11,000 SF                                                                                                                |
|----------------|----------------------------------------------------------------------------------------------------------------------------|
| Office         | ± 500 SF                                                                                                                   |
| Loading        | 2 docks and 1 drive-in                                                                                                     |
| Ceiling height | 13' 6" clear                                                                                                               |
| Heat           | Gas                                                                                                                        |
| Lighting       | LED                                                                                                                        |
| Sprinklers     | Fully                                                                                                                      |
| Comments       | <ul> <li>(1) bathroom in warehouse and (1)<br/>bathroom in office area</li> <li>Sublease term through June 2030</li> </ul> |