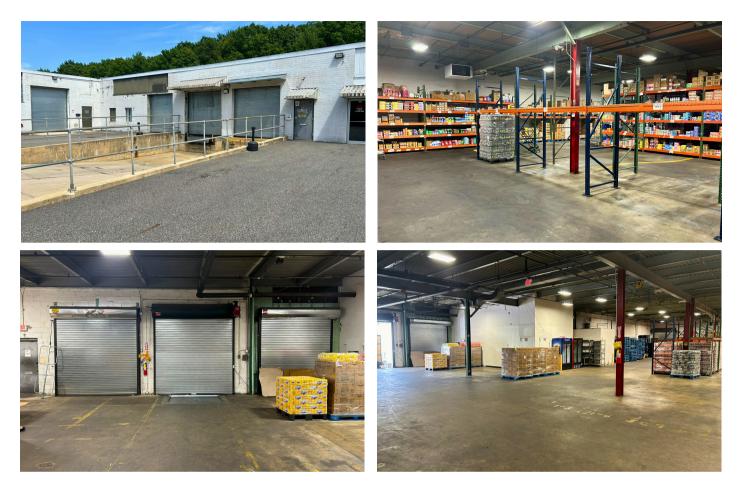

#### **Building specifications**

| Available size | ± 11,000 SF                                                                                                                |
|----------------|----------------------------------------------------------------------------------------------------------------------------|
| Office         | ± 500 SF                                                                                                                   |
| Loading        | 2 docks and 1 drive-in                                                                                                     |
| Ceiling height | 13' 6" clear                                                                                                               |
| Heat           | Gas                                                                                                                        |
| Lighting       | LED                                                                                                                        |
| Sprinklers     | Fully                                                                                                                      |
| Comments       | <ul> <li>(1) bathroom in warehouse and (1)<br/>bathroom in office area</li> <li>Sublease term through June 2030</li> </ul> |