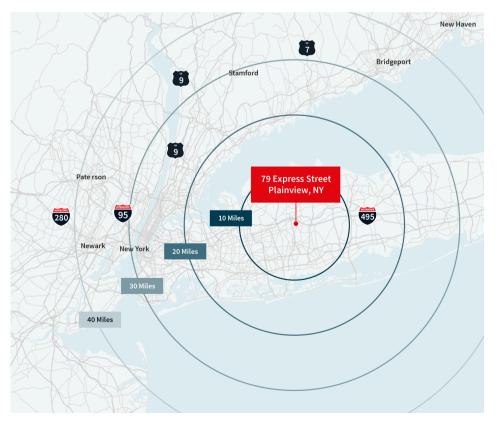

### **Key distances**

**0.6 miles** to Long Island Expressway

**1.6 miles** to Northern State Parkway

**3.3 miles** to Jericho Turnpike

**3.4 miles** to NY RT 135

**5.6 miles** to LIRR - Farmingdale

**27.1 miles** to JFK Airport