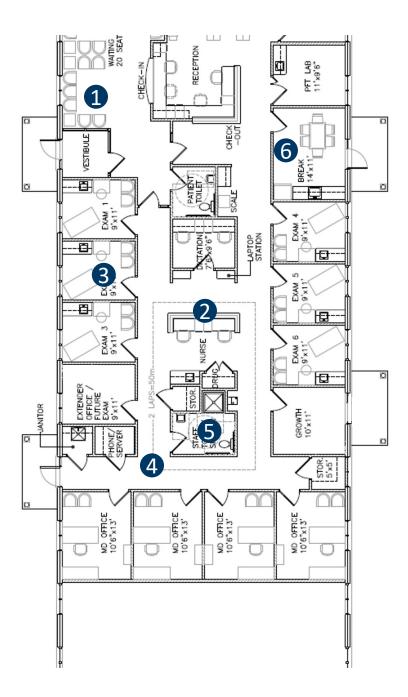

# SUITE FLOOR PLAN

|          | Population | # of Households | Avg. Household Income | Education Levels           |
|----------|------------|-----------------|-----------------------|----------------------------|
| 1 Mile   | 5,250      | 2,036           | \$120,242             | 33% Bachelor's<br>Degree   |
| 3 Mile   | 38,586     | 5,182           | \$111,521             | 28.4% Bachelor's<br>Degree |
| 5 Mile   | 73,512     | 28,930          | \$110,898             | 26.9% Bachelor's<br>Degree |
| 10 Miles | 378,937    | 164,341         | \$94,612              | 25.7% Bachelor's<br>Degree |