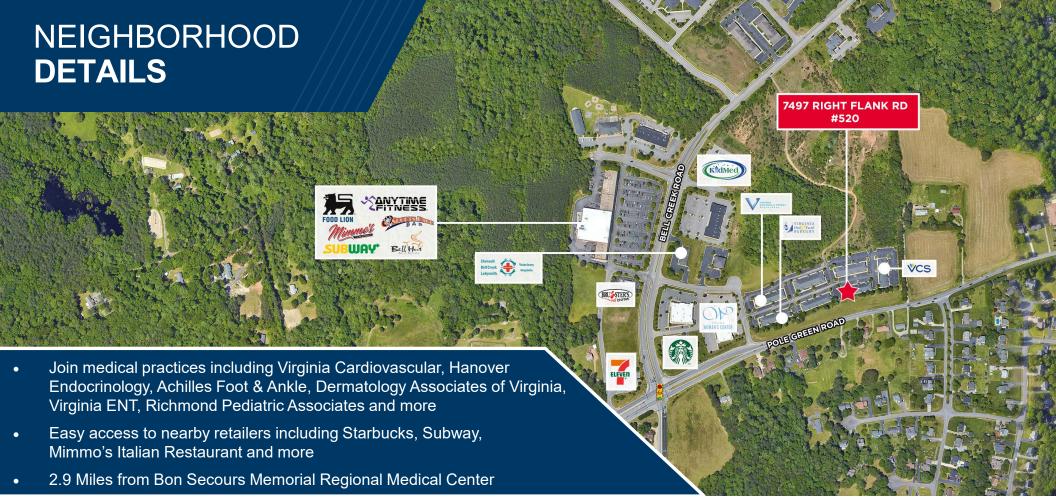

#### **FEATURES**

- Located in bustling Bell Creek Square Medical & Office Park
- Easy access off Pole Green Road or at Bell Creek & Pole Green
- Two miles from Bon Secours Memorial Regional Medical Center
- One mile from I-295
- · Professional medical park setting
- Private entry
- Interior in excellent condition