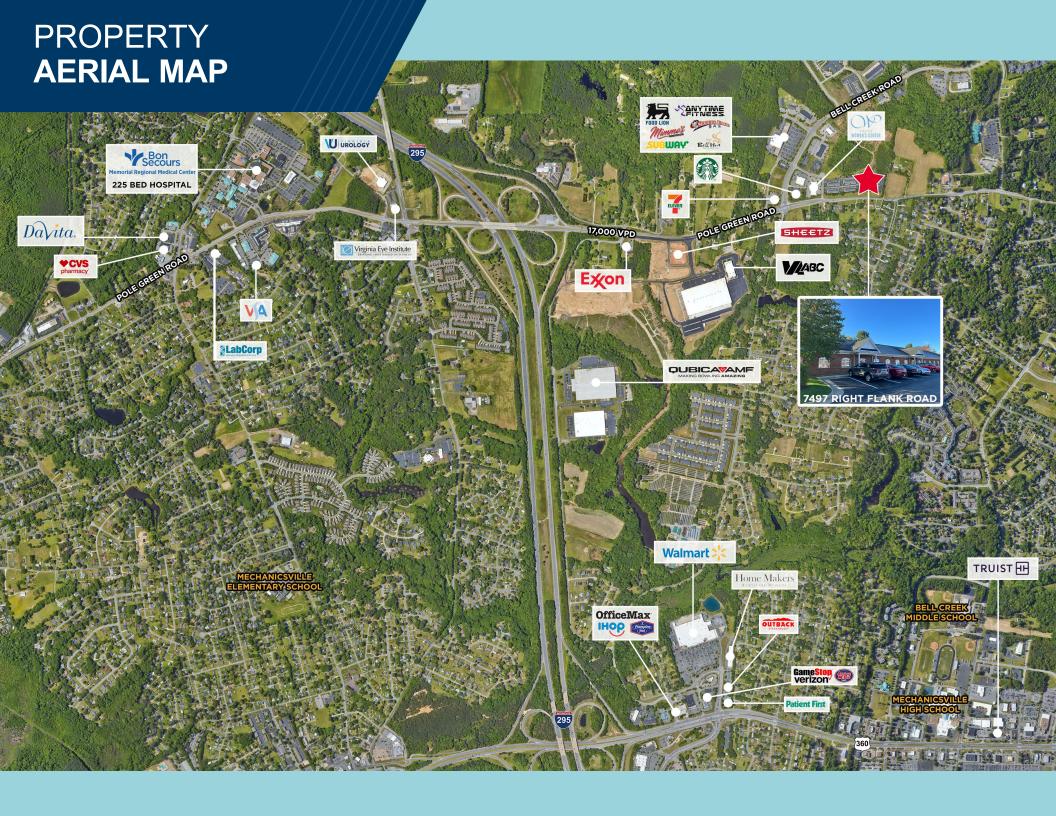

#### **FEATURES**

- Located in bustling Bell Creek Square Medical & Office Park
- Easy access off Pole Green Road or at Bell Creek & Pole Green
- Two miles from Bon Secours Memorial Regional Medical Center
- One mile from I-295
- · Professional medical park setting
- Private entry
- Interior in excellent condition