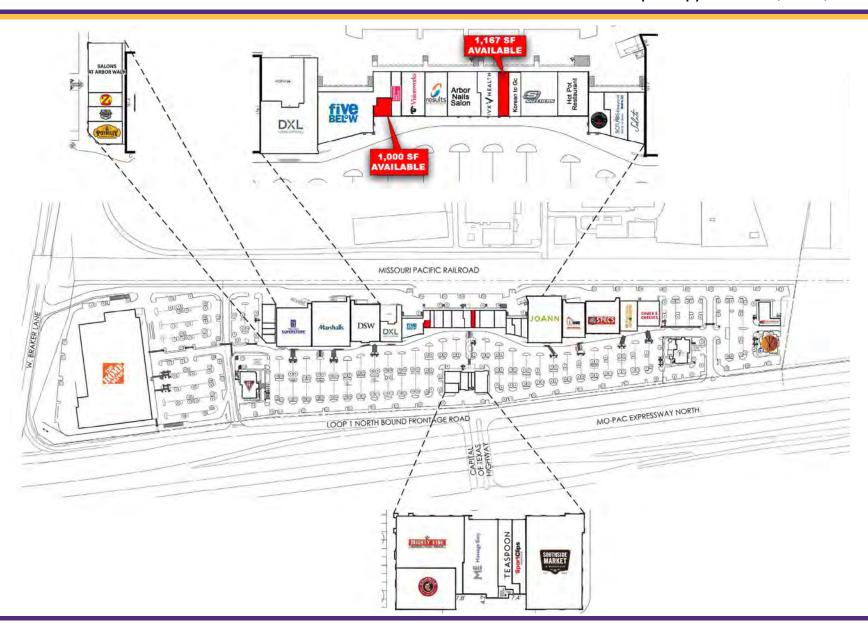

## **Available Space**

±1,000 SF & 1,167 SF In-Line Spaces

#### **Current Tenants**

RETAIL SPACE FOR LEASE AT REGIONAL POWER CENTER SEC Mopac Expy & Braker Ln, Austin, Texas 78759

RETAIL SPACE FOR LEASE AT REGIONAL POWER CENTER
SEC Mopac Expy & Braker Ln, Austin, Texas 78759