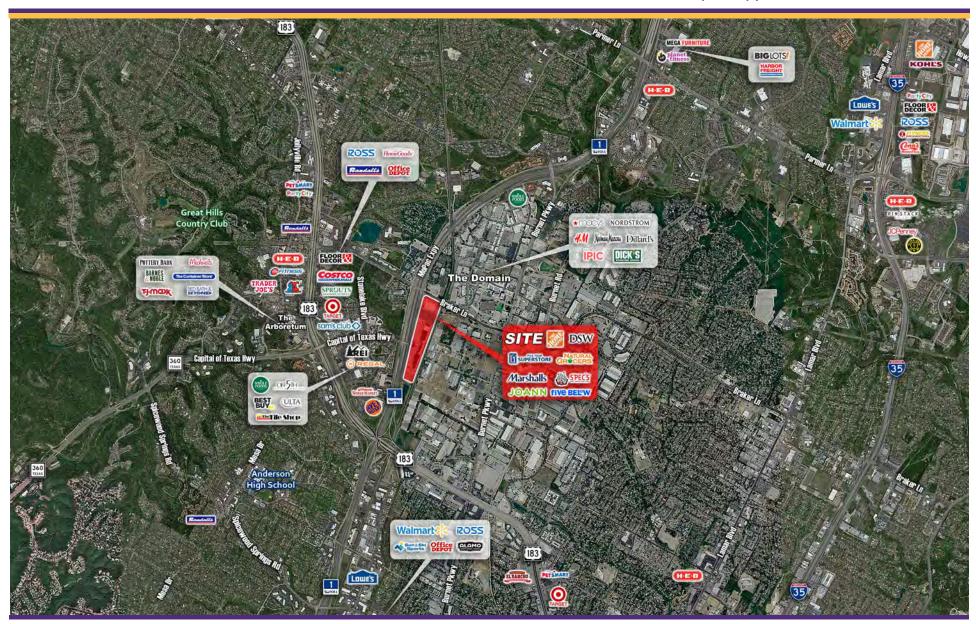

### **Shopping Center Overview**

- 450,000 SF open air Lifestyle power shopping center serving North Austin communities and offering more than 30 stores and eateries
- Conveniently located at the intersection of N. MoPac Expressway and Braker Lane
- Next to the DOMAIN
- **Excellent Freeway Visibility**
- Pylon Signage Available
- Call for Pricing

RETAIL SPACE FOR LEASE AT REGIONAL POWER CENTER SEC Mopac Expy & Braker Ln, Austin, Texas 78759

RETAIL SPACE FOR LEASE AT REGIONAL POWER CENTER SEC Mopac Expy & Braker Ln, Austin, Texas 78759