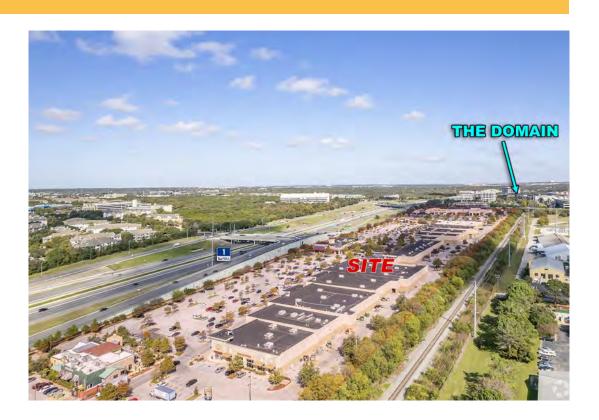

### **Shopping Center Overview**

- 450,000 SF open air Lifestyle power shopping center serving North Austin communities and offering more than 30 stores and eateries
- Conveniently located at the intersection of N. MoPac Expressway and Braker Lane
- Next to the DOMAIN
- **Excellent Freeway Visibility**
- Pylon Signage Available
- Call for Pricing

#### **Traffic Counts**

MoPac Expressway: 138,799 VPD (TXDOT 2021) W Braker Lane: 27,035 VPD (TXDOT 2020)