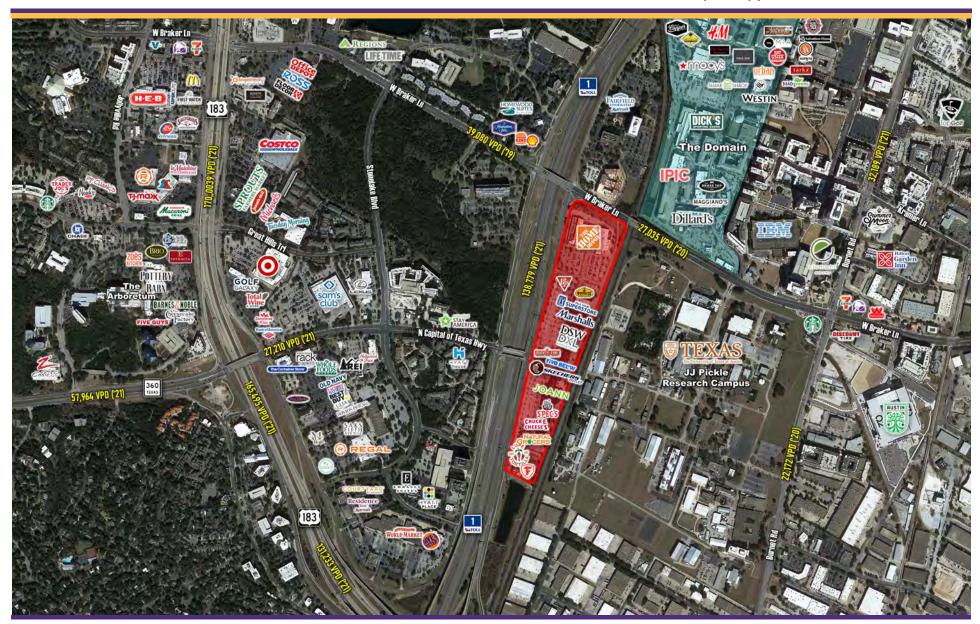

#### **Traffic Counts**

MoPac Expressway: 138,799 VPD (TXDOT 2021) W Braker Lane: 27,035 VPD (TXDOT 2020)

RETAIL SPACE FOR LEASE AT REGIONAL POWER CENTER SEC Mopac Expy & Braker Ln, Austin, Texas 78759

RETAIL SPACE FOR LEASE AT REGIONAL POWER CENTER SEC Mopac Expy & Braker Ln, Austin, Texas 78759