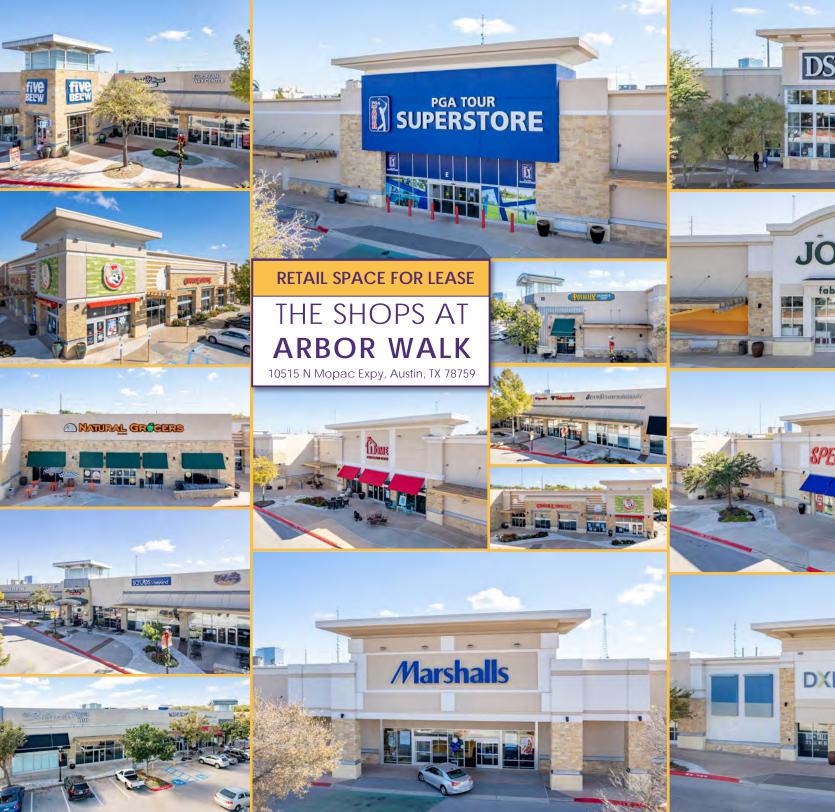

RETAIL SPACE FOR LEASE AT REGIONAL POWER CENTER SEC Mopac Expy & Braker Ln, Austin, Texas 78759

### **Shopping Center Overview**

- 450,000 SF open air Lifestyle power shopping center serving North Austin communities and offering more than 30 stores and eateries
- Conveniently located at the intersection of N. MoPac Expressway and Braker Lane
- Next to the DOMAIN
- **Excellent Freeway Visibility**
- Pylon Signage Available
- Call for Pricing

#### **Current Tenants**

RETAIL SPACE FOR LEASE AT REGIONAL POWER CENTER SEC Mopac Expy & Braker Ln, Austin, Texas 78759

RETAIL SPACE FOR LEASE AT REGIONAL POWER CENTER
SEC Mopac Expy & Braker Ln, Austin, Texas 78759