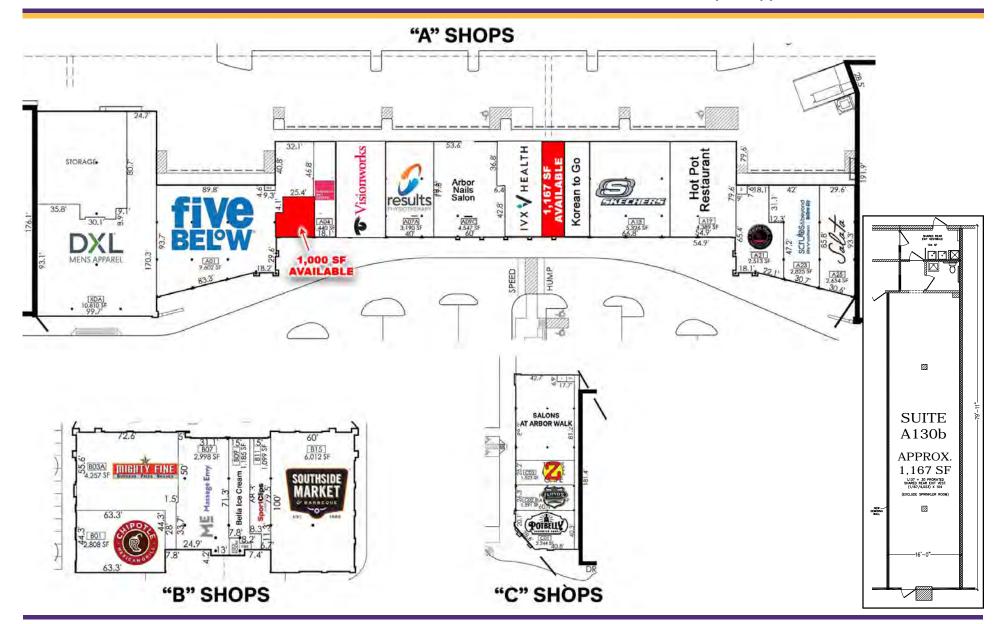

## **Available Space**

±1,000 SF & 1,167 SF In-Line Spaces

#### **Current Tenants**

RETAIL SPACE FOR LEASE AT REGIONAL POWER CENTER SEC Mopac Expy & Braker Ln, Austin, Texas 78759

RETAIL SPACE FOR LEASE AT REGIONAL POWER CENTER
SEC Mopac Expy & Braker Ln, Austin, Texas 78759