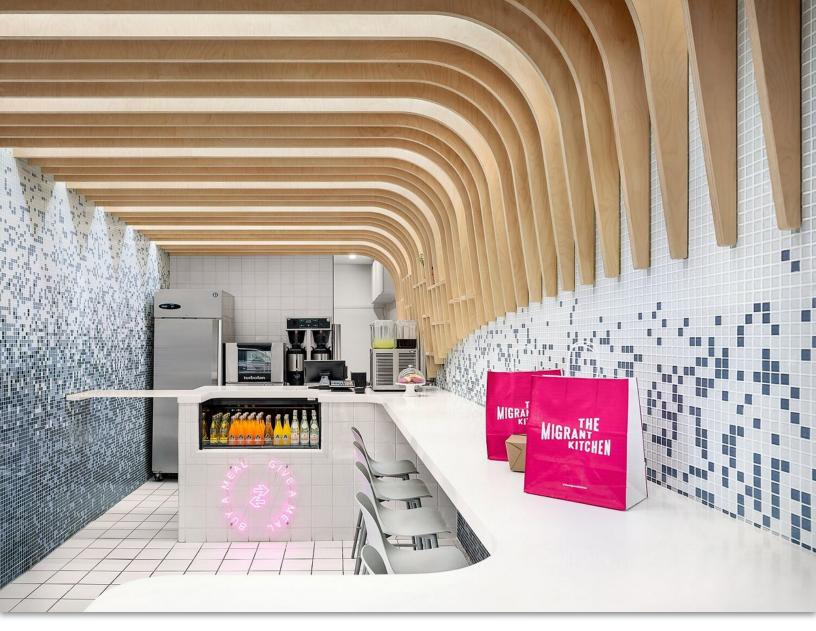

## **OVERVIEW**

Turnkey restaurant/retail space available for lease on bustling First Avenue, in the heart of the Upper East Side. Ideal for a QSR or retail use.

Fully built-out, modern interior with custom millwork and tiling. Finished prep area. Basement storage. Walk-in fridge.