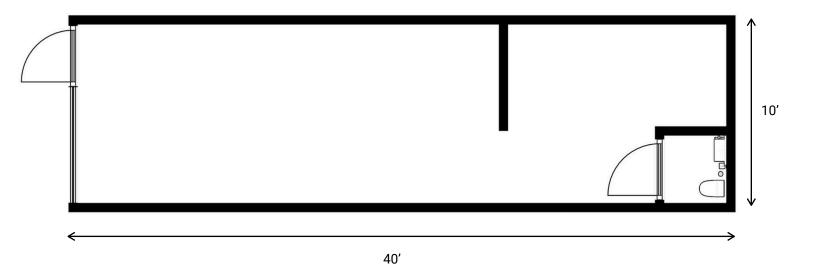

## **APPROXIMATE SIZE**

Ground Floor: 400 sqft
Basement: 400 sqft
Total: 800 sqft

CONTACT

Geoffrey Weg (917) 710-1634 geoffrey@wegpg.com