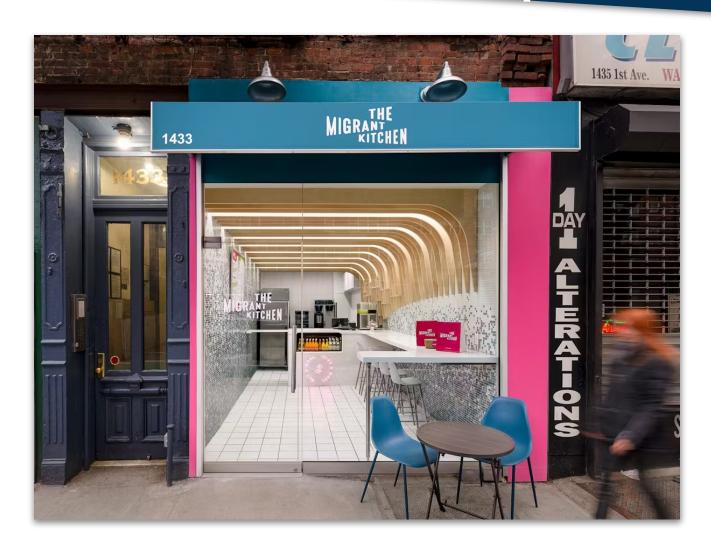

## Restaurant & Retail Space

1433

**FIRST AVENUE** 

Between 74th Street & 75th Street

## **OVERVIEW**

Turnkey restaurant/retail space available for lease on bustling First Avenue, in the heart of the Upper East Side. Ideal for a QSR or retail use.

Fully built-out, modern interior with custom millwork and tiling. Finished prep area. Basement storage. Walk-in fridge.