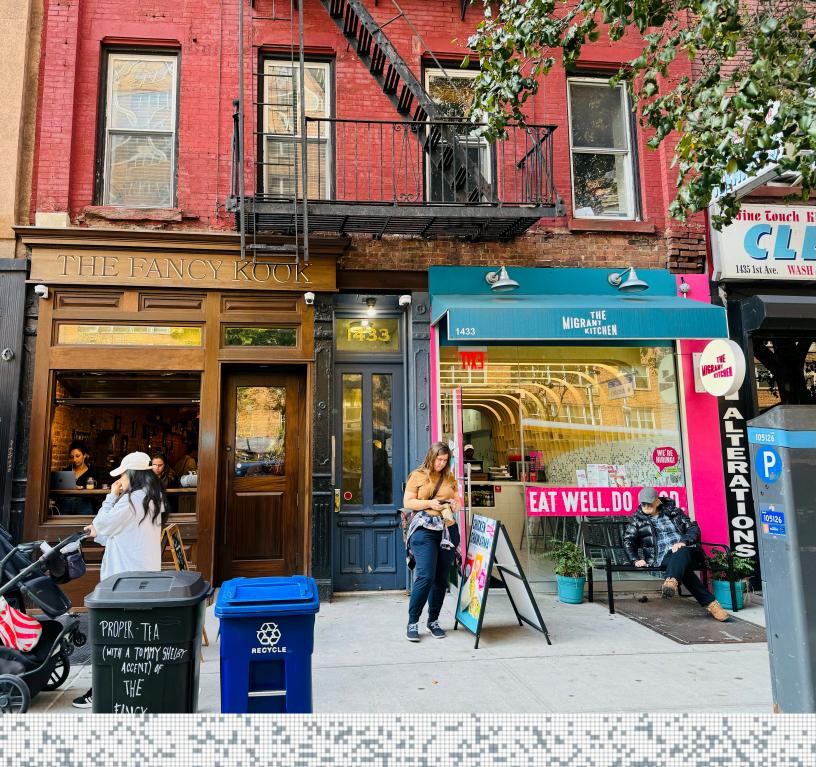

## Restaurant & Retail Space

1433

**FIRST AVENUE** 

Between 74th Street & 75th Street

Situated on a highly desirable retail corridor among thousands of residential buildings, schools, and major institutions (Sotheby's, NewYork-Presbyterian, Weill Cornell, Memorial Sloan Kettering, Hospital For Special Surgery).