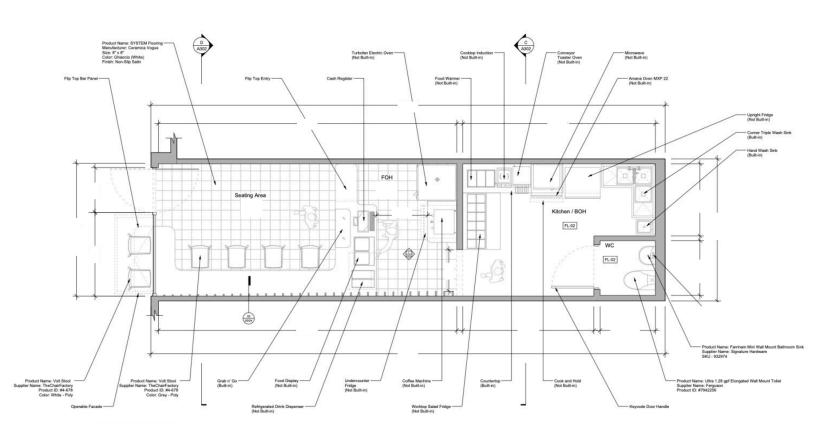

## **OVERVIEW**

Turnkey restaurant/retail space available for lease on bustling First Avenue, in the heart of the Upper East Side. Ideal for a QSR or retail use.

Fully built-out, modern interior with custom millwork and tiling. Finished prep area. Basement storage. Walk-in fridge.

## **APPROXIMATE SIZE**

Ground Floor: 400 sqft
Basement: 400 sqft
Total: 800 sqft

CONTACT

Geoffrey Weg (917) 710-1634 geoffrey@wegpg.com