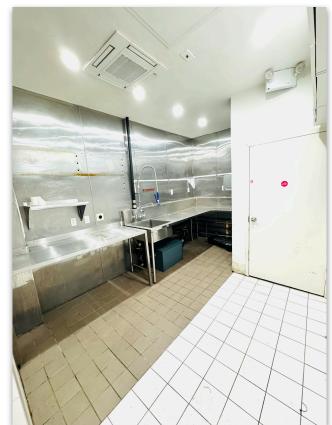

## **OVERVIEW**

Turnkey restaurant/retail space available for lease on bustling First Avenue, in the heart of the Upper East Side. Ideal for a QSR or retail use.

Fully built-out, modern interior with custom millwork and tiling. Finished prep area. Basement storage. Walk-in fridge.