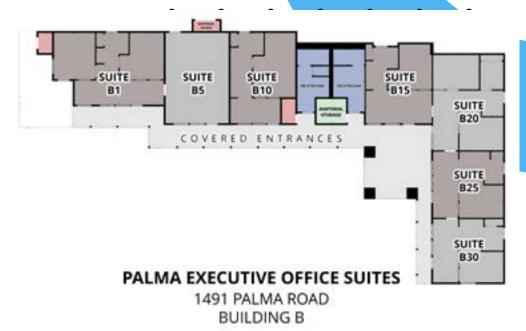

Building "B" contains 7 suites. Four of the suites may be combined with a shared interior door for more space. On the other end of the building, 3 suites can be combined. Each suite also has it's own private exterior entrance. The 7 suites share 2 common area restrooms.

# PALMA EXECUTIVE OFFICE SUITES BUILDING B

**CLASS A** 

2023 INTERIOR RENOVATION

Highway 95 is the central corridor linking Laughlin, Bullhead City, Fort Mohave and I-40. The intersection of Highway 95 and Ramar Road saw an Average Daily Traffic of 26,231 vehicles in 2023.