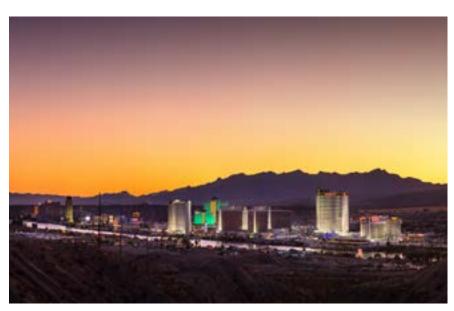

Laughlin Nevada is the entertainment hub of the Tri-State Region. Laughlin offers 8 casino resorts with around 8,600 rooms between them. Laughlin is also home to various amenities, including concerts, river cruises, helicopter rides, gaming, fine dining, and off-road racing. According to the Las Vegas Convention and Visitors Authority over 40 Million visitors travelled to Laughlin during the 12 months trailing December 2023. Laughlin's casinos air chartered nearly 145,000 people to the area in the 12 months following December of 2023.