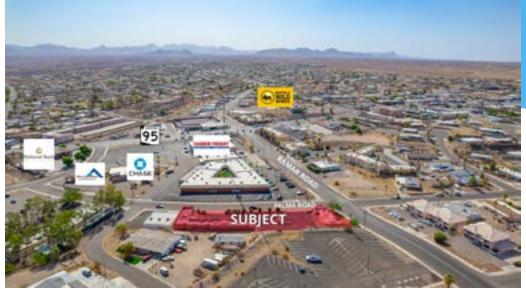

# PALMA EXECUTIVE OFFICE SUITES BUILDING B

**CLASS A** 

2023 INTERIOR RENOVATION

Highway 95 is the central corridor linking Laughlin, Bullhead City, Fort Mohave and I-40. The intersection of Highway 95 and Ramar Road saw an Average Daily Traffic of 26,231 vehicles in 2023.

HIGHWAY 95 AND RAMAR ROAD

Subject Property is located just off of the Highway 95 that links the communites of Bullhead City, Fort Mohave, Mohave Valley, and Needles. Laughlin Nevada is just 6 miles away via Highway 95. Las Vegas is located 100 miles to the North via Highway 95.