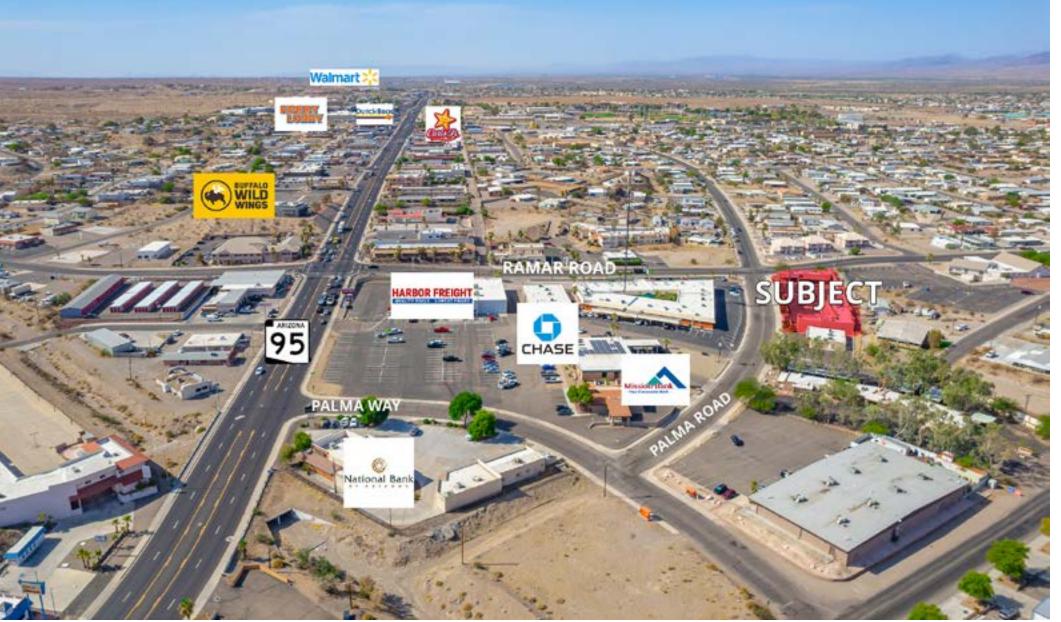

# PALMA EXECUTIVE OFFICE SUITES BUILDING B

**CLASS A** 

2023 INTERIOR RENOVATION

Highway 95 is the central corridor linking Laughlin, Bullhead City, Fort Mohave and I-40. The intersection of Highway 95 and Ramar Road saw an Average Daily Traffic of 26,231 vehicles in 2023.

HIGHWAY 95 AND RAMAR ROAD

Subject Property is located just off of the Highway 95 that links the communites of Bullhead City, Fort Mohave, Mohave Valley, and Needles. Laughlin Nevada is just 6 miles away via Highway 95. Las Vegas is located 100 miles to the North via Highway 95.