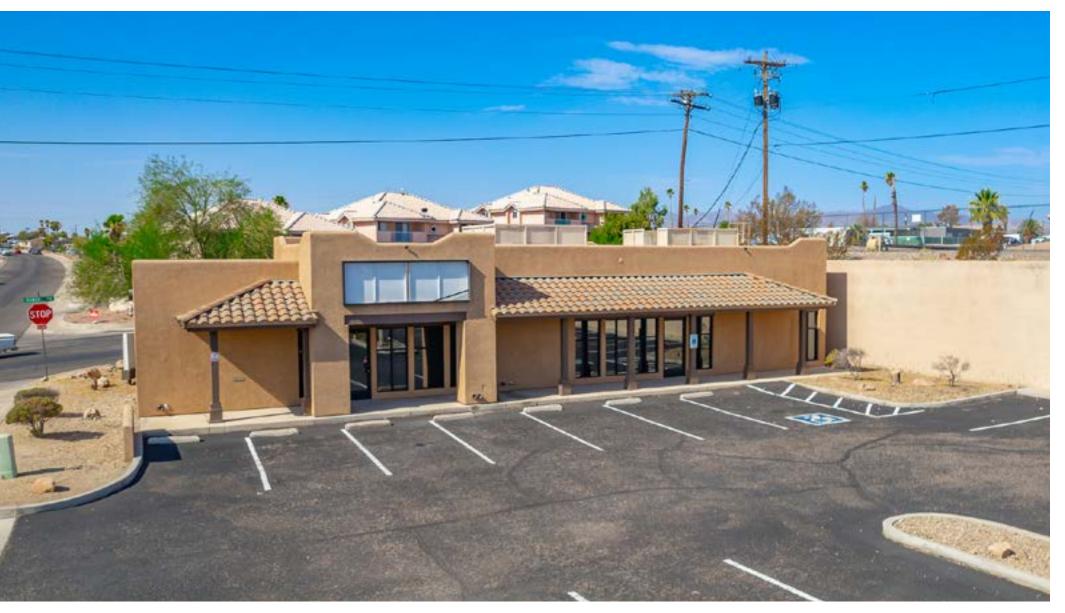

# PALMA EXECUTIVE OFFICE SUITES BUILDING A

PALMA EXECUTIVE OFFICE SUITES 1491 PALMA ROAD BUILDING A

Palma Executive Office Suites consist of 2 buildings containing 9 office suites. Building "A" contains 2 large suites that may be combined with interior adjacent doors. Each unit also has it's own private exterior entrance. The units also have their own private restroom inside.