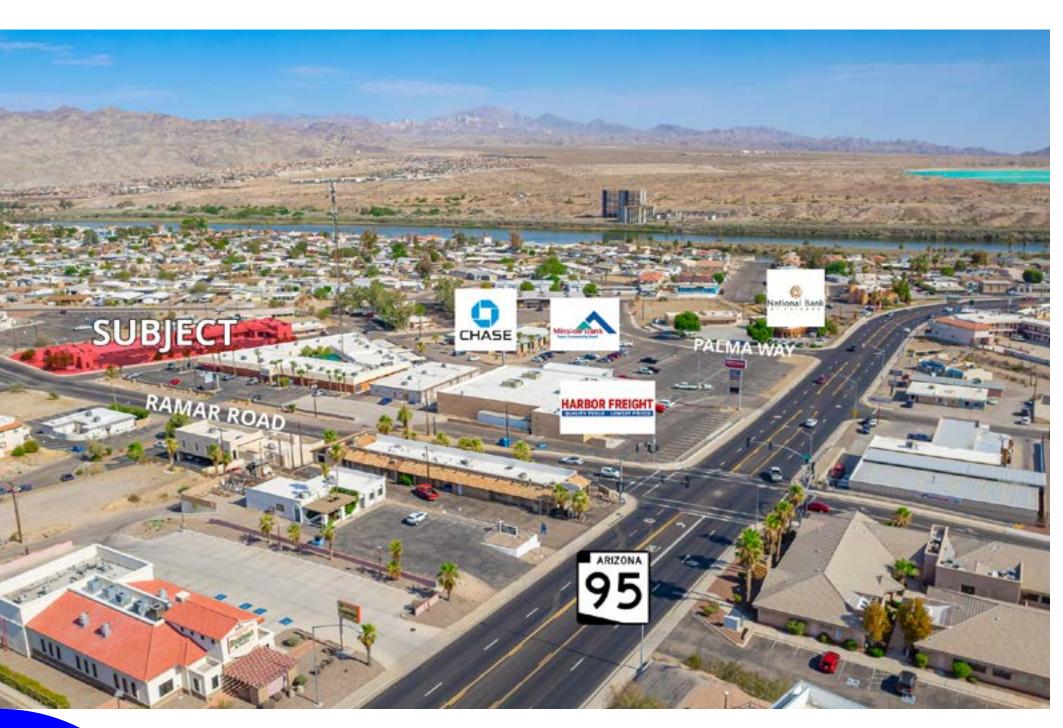

# PALMA EXECUTIVE OFFICE SUITES BUILDING B

**CLASS A** 

2023 INTERIOR RENOVATION

Highway 95 is the central corridor linking Laughlin, Bullhead City, Fort Mohave and I-40. The intersection of Highway 95 and Ramar Road saw an Average Daily Traffic of 26,231 vehicles in 2023.

HIGHWAY 95 AND RAMAR ROAD

Subject Property is located just off of the Highway 95 that links the communites of Bullhead City, Fort Mohave, Mohave Valley, and Needles. Laughlin Nevada is just 6 miles away via Highway 95. Las Vegas is located 100 miles to the North via Highway 95.