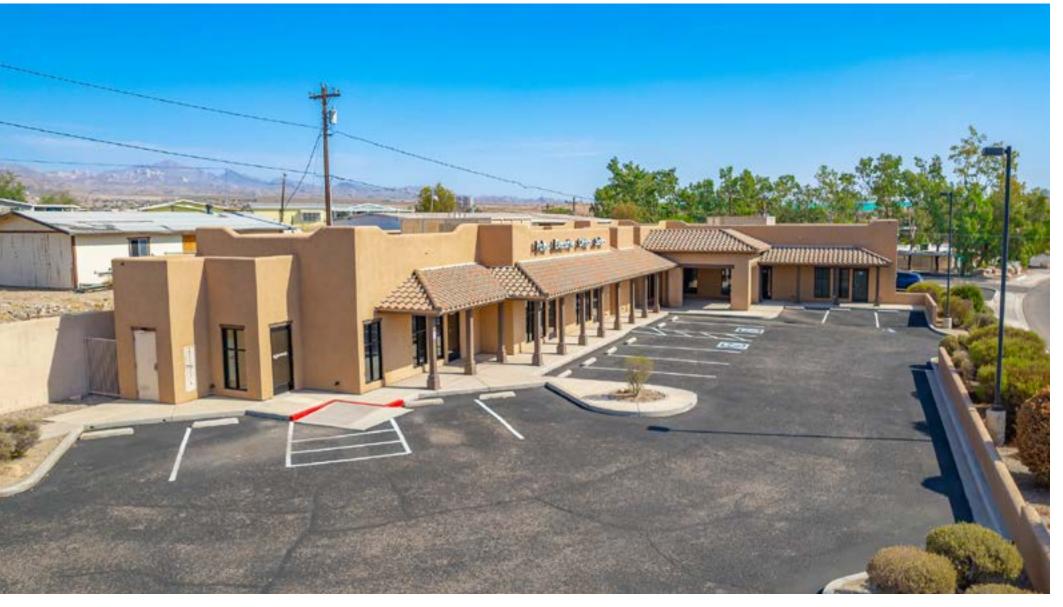

Building "B" contains 7 suites. Four of the suites may be combined with a shared interior door for more space. On the other end of the building, 3 suites can be combined. Each suite also has it's own private exterior entrance. The 7 suites share 2 common area restrooms.

# PALMA EXECUTIVE OFFICE SUITES BUILDING B

**CLASS A** 

2023 INTERIOR RENOVATION

Highway 95 is the central corridor linking Laughlin, Bullhead City, Fort Mohave and I-40. The intersection of Highway 95 and Ramar Road saw an Average Daily Traffic of 26,231 vehicles in 2023.