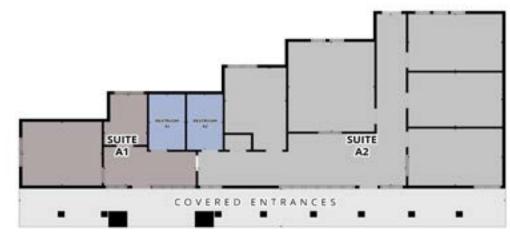

# PALMA EXECUTIVE OFFICE SUITES BUILDING A

PALMA EXECUTIVE OFFICE SUITES 1491 PALMA ROAD BUILDING A

Palma Executive Office Suites consist of 2 buildings containing 9 office suites. Building "A" contains 2 large suites that may be combined with interior adjacent doors. Each unit also has it's own private exterior entrance. The units also have their own private restroom inside.

Building "B" contains 7 suites. Four of the suites may be combined with a shared interior door for more space. On the other end of the building, 3 suites can be combined. Each suite also has it's own private exterior entrance. The 7 suites share 2 common area restrooms.