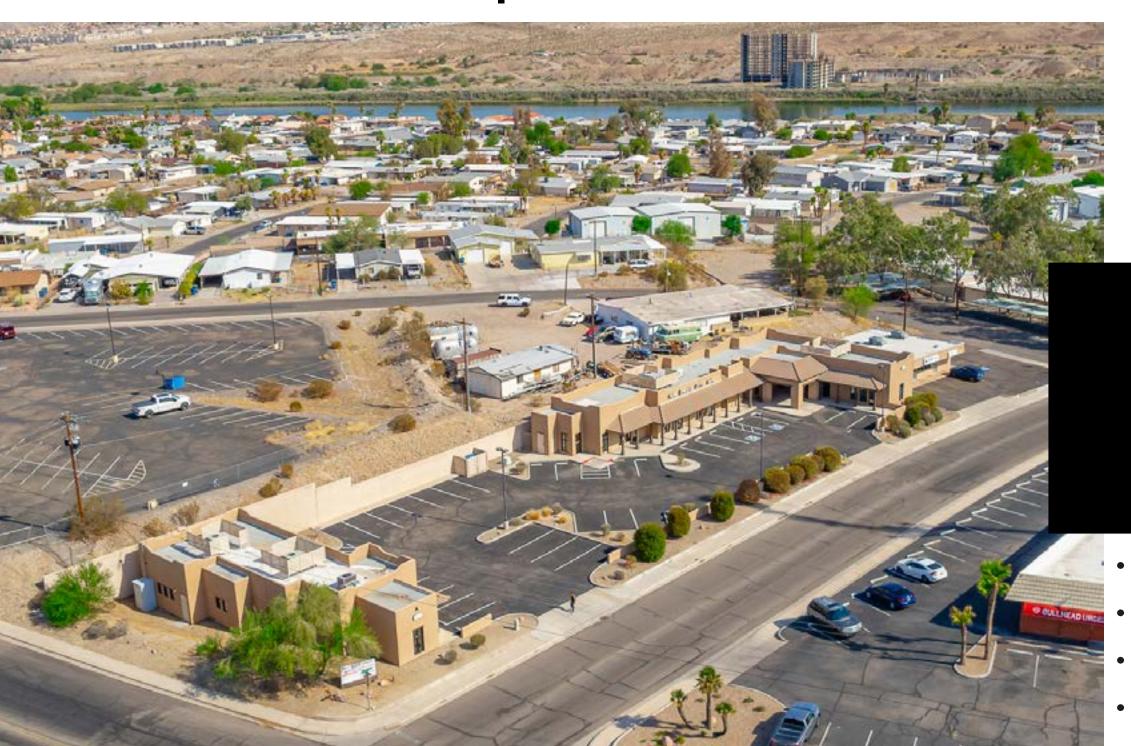

1491 PALMA

XECUTIVE OFFICE SUITES

±5,920 SF

2 BUILDINGS9 EXECUTIVE SUITES

BRANDON STIDHAM
928-278-7862
BRANDON@RIVERHOMEPROS.COM

# PALMA EXECUTIVE OFFICE SUITES BUILDING A

PALMA EXECUTIVE OFFICE SUITES 1491 PALMA ROAD BUILDING A

Palma Executive Office Suites consist of 2 buildings containing 9 office suites. Building "A" contains 2 large suites that may be combined with interior adjacent doors. Each unit also has it's own private exterior entrance. The units also have their own private restroom inside.

Building "B" contains 7 suites. Four of the suites may be combined with a shared interior door for more space. On the other end of the building, 3 suites can be combined. Each suite also has it's own private exterior entrance. The 7 suites share 2 common area restrooms.