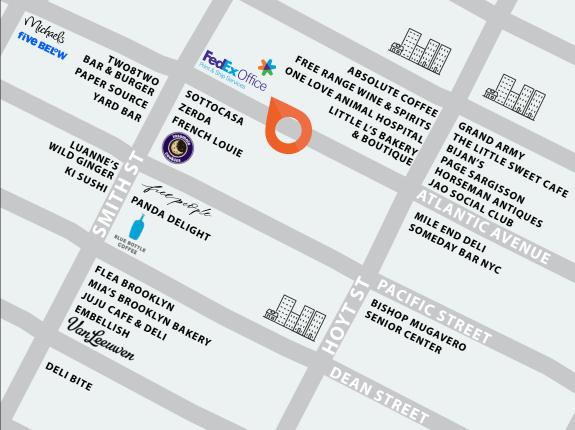

## **PROPERTY HIGHLIGHTS:**

- Close proximity to Barclays Center
- Parking garage in building
- Situated at the base of the 93-room NU Hotel
- Space A: Restaurant use permitted Column free
- Space B: Currently Craft Studio
- Neighboring tenants include: Barnes & Noble, Blink
   Fitness, Brooklyn Fare, Five Below, Free People, Marshalls,
   Michaels, Paper Souce, PetSmart, Planet Fitness,
   Santander, TD Bank, Trader Joe's, Urban Outfitters