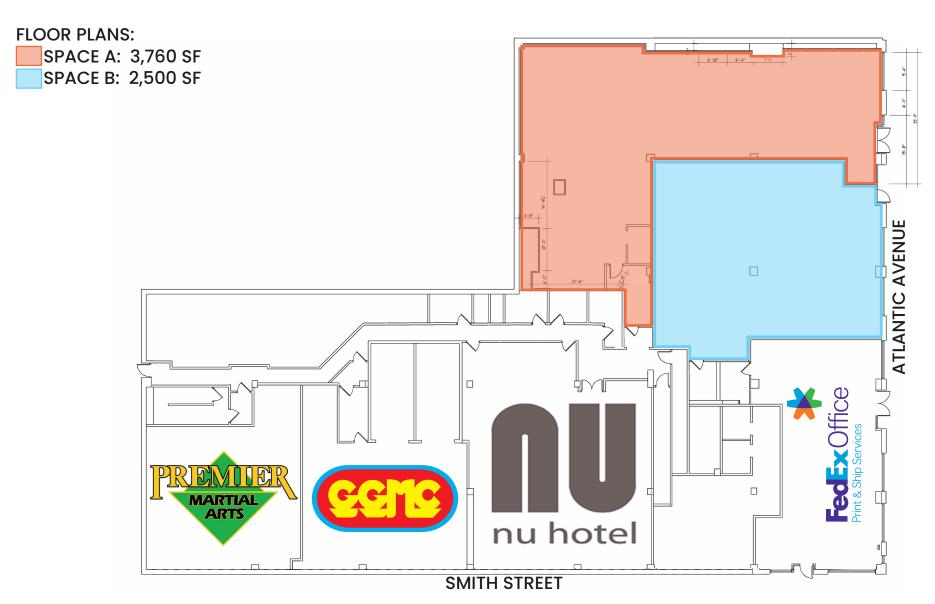

## **PROPERTY HIGHLIGHTS:**

- Close proximity to Barclays Center
- Parking garage in building
- Situated at the base of the 93-room NU Hotel
- Space A: Restaurant use permitted Column free
- Space B: Currently Craft Studio
- Neighboring tenants include: Barnes & Noble, Blink
   Fitness, Brooklyn Fare, Five Below, Free People, Marshalls,
   Michaels, Paper Souce, PetSmart, Planet Fitness,
   Santander, TD Bank, Trader Joe's, Urban Outfitters

SPACE A: 3,760 SF Ground Floor 2,500 SF Ground Floor

**FRONTAGE:** A: 38' | B: 40'

CEILING HEIGHT: 14'4"

POSSESSION: A: Immediate | B: Arranged

**ASKING RENT:** Upon Request

TRANSPORTATION: A C G F M N R 2 3 4 5