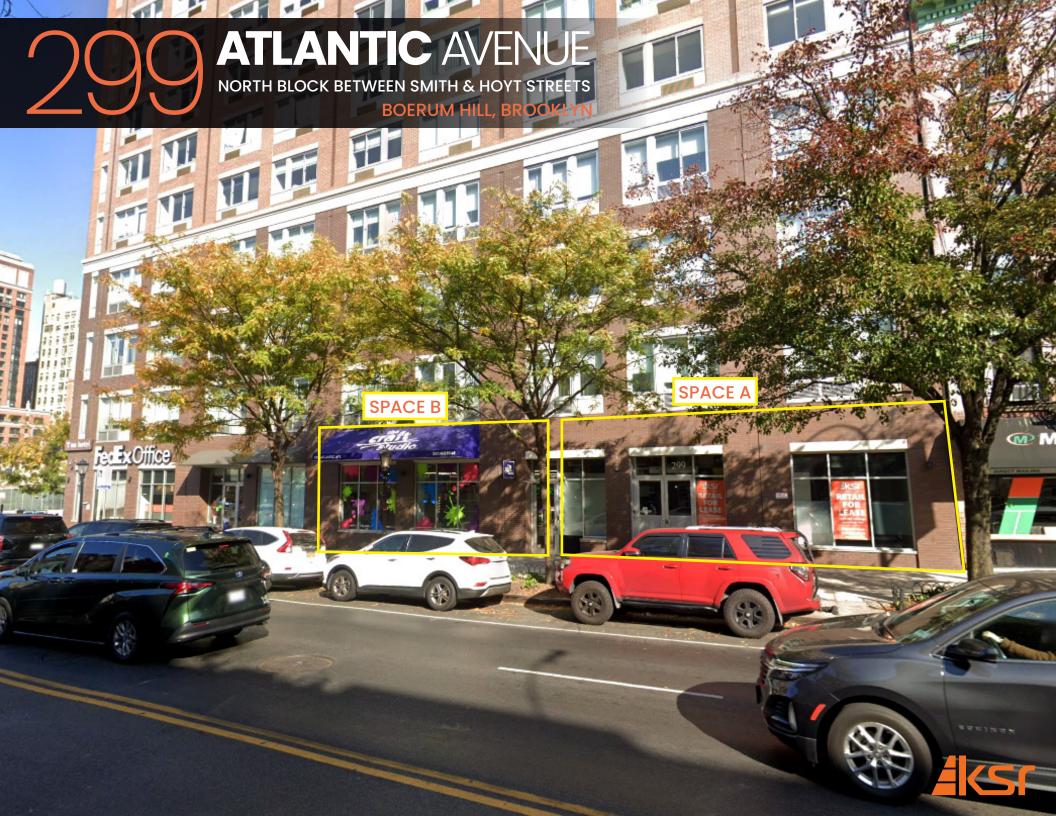

## 200 ATLANTIC AVENUE

NORTH BLOCK BETWEEN SMITH & HOYT STREETS
BOERUM HILL, BROOKLYN

## **PROPERTY HIGHLIGHTS:**

- Close proximity to Barclays Center
- Parking garage in building
- Situated at the base of the 93-room NU Hotel
- Space A: Restaurant use permitted Column free
- Space B: Currently Craft Studio
- Neighboring tenants include: Barnes & Noble, Blink
   Fitness, Brooklyn Fare, Five Below, Free People, Marshalls,
   Michaels, Paper Souce, PetSmart, Planet Fitness,
   Santander, TD Bank, Trader Joe's, Urban Outfitters

SPACE A: 3,760 SF Ground Floor 2,500 SF Ground Floor

**FRONTAGE:** A: 38' | B: 40'

CEILING HEIGHT: 14'4"

POSSESSION: A: Immediate | B: Arranged

**ASKING RENT:** Upon Request

TRANSPORTATION: A C G F M N R 2 3 4 5