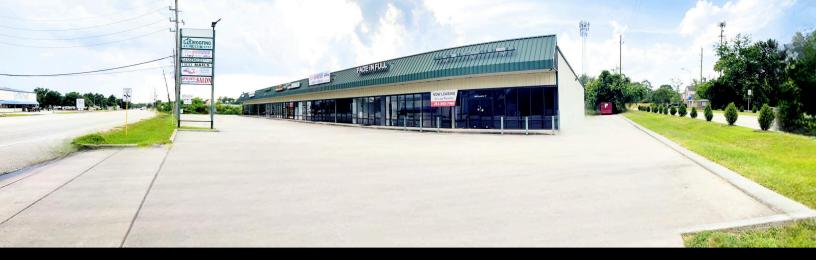

## KAREN PLAZA BUSINESS PARK 2810 LOUETTA ROAD, Spring, TX 77388

## SUITE 3

This space is approximately 1,100 SF. and is one large, open tiled space, with two partitioned walls in the back of the space, and one restroom. Rent is \$1.50 per sqft, or \$1,650.00 per month on a modified gross lease. Your monthly rent includes water and dumpster. Tenant is responsible for electricity, security, and Wi-Fi. First month's rent, a security deposit equal to the last month of rent are due at signing.

## 1,100 SF

- Retail/Office/Showroom
- Ready to Move In
- Flexible Terms
- \$1.50/SF/MO.
- Modified Gross