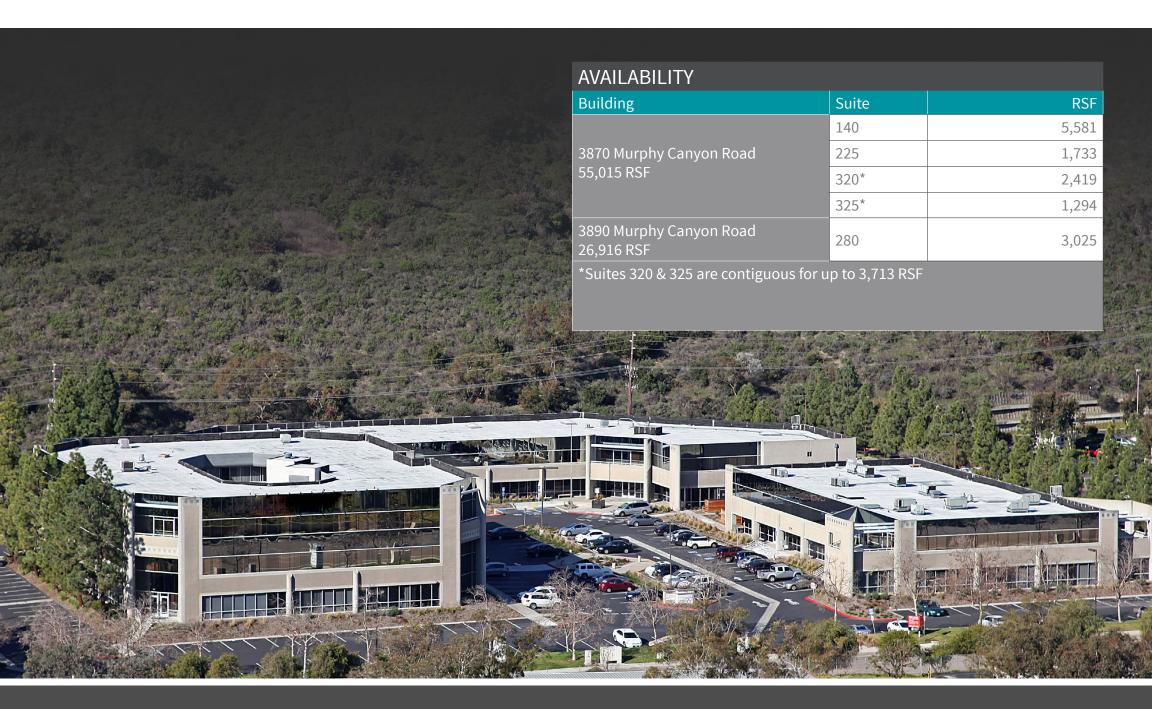

### 1ST FLOOR | 3870 MURPHY CANYON ROAD

Suite 140: 5,581 RSF

#### 2ND FLOOR | 3870 MURPHY CANYON ROAD

Suite 225: 1,733 RSF

#### 3RD FLOOR | 3870 MURPHY CANYON ROAD

Suite 320: 2,419 RSF Suite 325: 1,294 RSF

\*\*\*Suites 320 & 325 are contiguous for up to 3,713 RSF

### 2ND FLOOR | 3890 MURPHY CANYON ROAD

Suite 280: 3,025 RSF

\*Shell Condition

3870/3880/3890 Murphy Canyon Road, San Diego, CA 92123