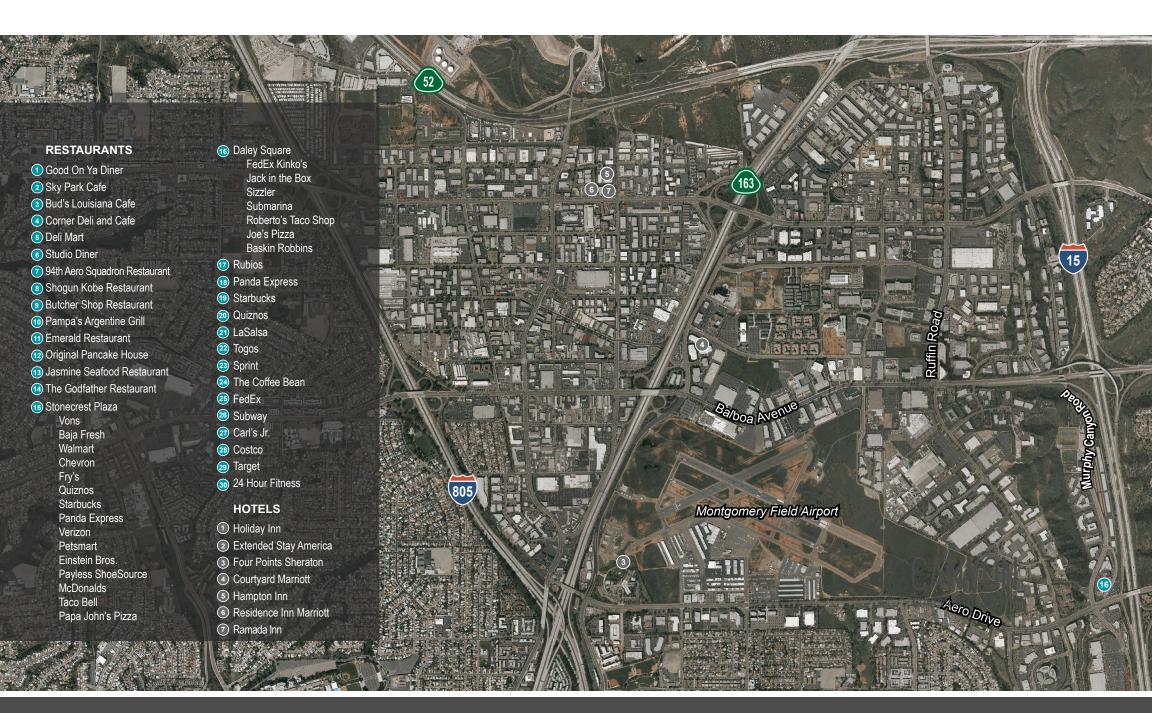

## WALKING AMENITIES

# CANYON CORPORATE CENTER

Canyon Corporate Center is a three building office and corporate headquarters campus located in Kearny Mesa. Owned and managed by Peregrine Realty Partners, Inc., the project is comprised of one, 3-story atrium style office building and two, 2-story corporate headquarter buildings totaling approximately 132,000 SF. Major renovations of the project's lobbies and common areas have been completed and landscape enhancements and vacant suites have been upgraded. Located just north of Aero Drive at Interstate 15, the project has excellent freeway access and visibility offering larger users prominent signage opportunities. There is an abundant amount of retail services and amenities nearby including a coffee cart on-site.