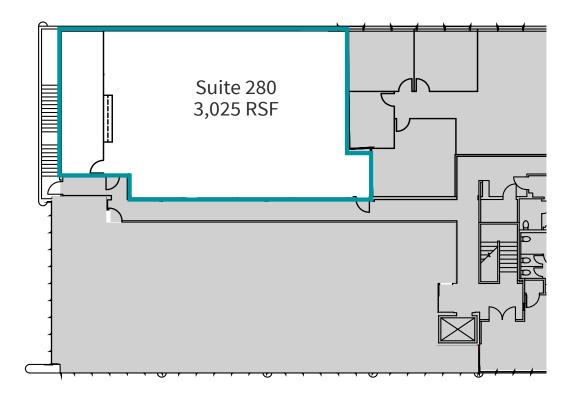

### 2ND FLOOR | 3890 MURPHY CANYON ROAD

Suite 280: 3,025 RSF

\*Shell Condition

3870/3880/3890 Murphy Canyon Road, San Diego, CA 92123