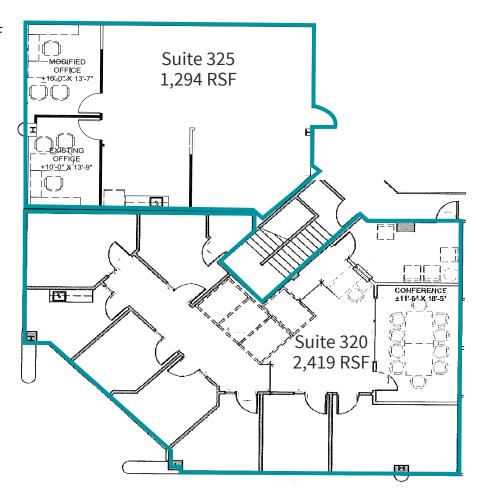

#### 3RD FLOOR | 3870 MURPHY CANYON ROAD

Suite 320: 2,419 RSF Suite 325: 1,294 RSF

\*\*\*Suites 320 & 325 are contiguous for up to 3,713 RSF