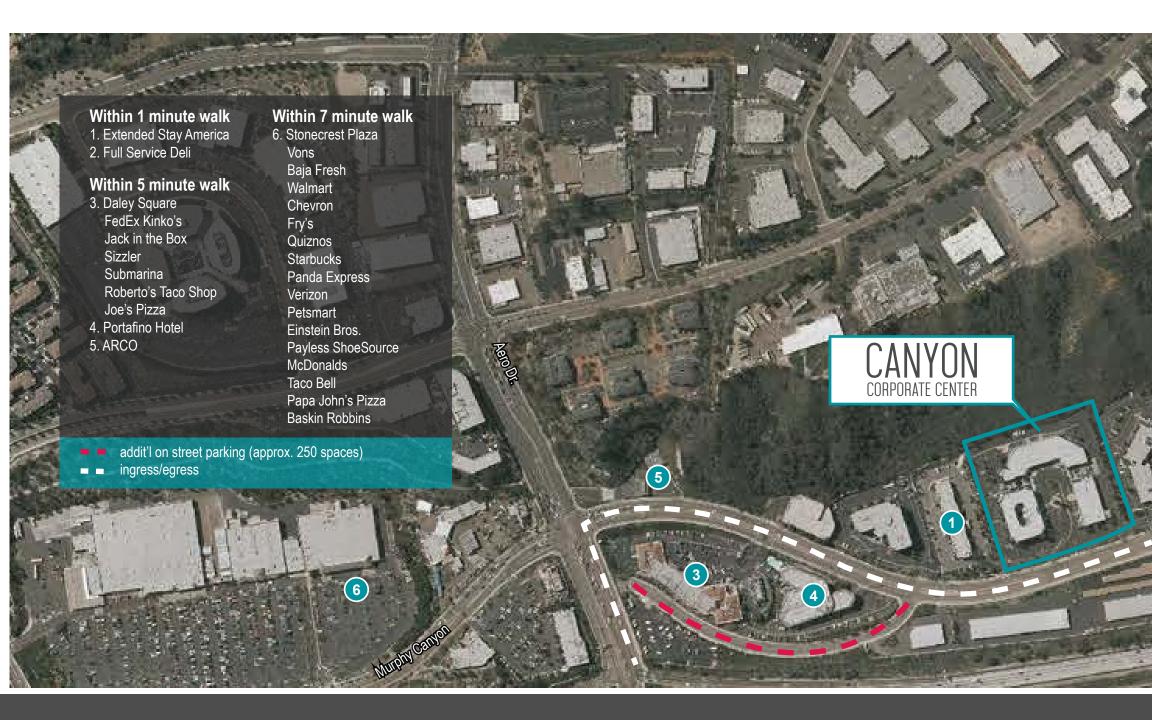

## WALKING AMENITIES

# CANYON CORPORATE CENTER

Canyon Corporate Center is a three building office and corporate headquarters campus located in Kearny Mesa. Owned and managed by Peregrine Realty Partners, Inc., the project is comprised of one, 3-story atrium style office building and two, 2-story corporate headquarter buildings totaling approximately 132,000 SF. Major renovations of the project's lobbies and common areas have been completed and landscape enhancements and vacant suites have been upgraded. Located just north of Aero Drive at Interstate 15, the project has excellent freeway access and visibility offering larger users prominent signage opportunities. There is an abundant amount of retail services and amenities nearby including a coffee cart on-site.