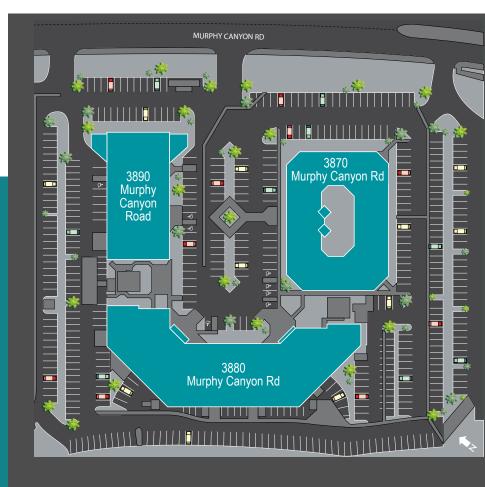

3870/3880/3890 Murphy Canyon Road, San Diego, CA 92123

### 1ST FLOOR | 3870 MURPHY CANYON ROAD

Suite 140: 5,581 RSF

#### 2ND FLOOR | 3870 MURPHY CANYON ROAD

Suite 225: 1,733 RSF

#### 3RD FLOOR | 3870 MURPHY CANYON ROAD

Suite 320: 2,419 RSF Suite 325: 1,294 RSF

\*\*\*Suites 320 & 325 are contiguous for up to 3,713 RSF

### 2ND FLOOR | 3890 MURPHY CANYON ROAD

Suite 280: 3,025 RSF

\*Shell Condition

3870/3880/3890 Murphy Canyon Road, San Diego, CA 92123