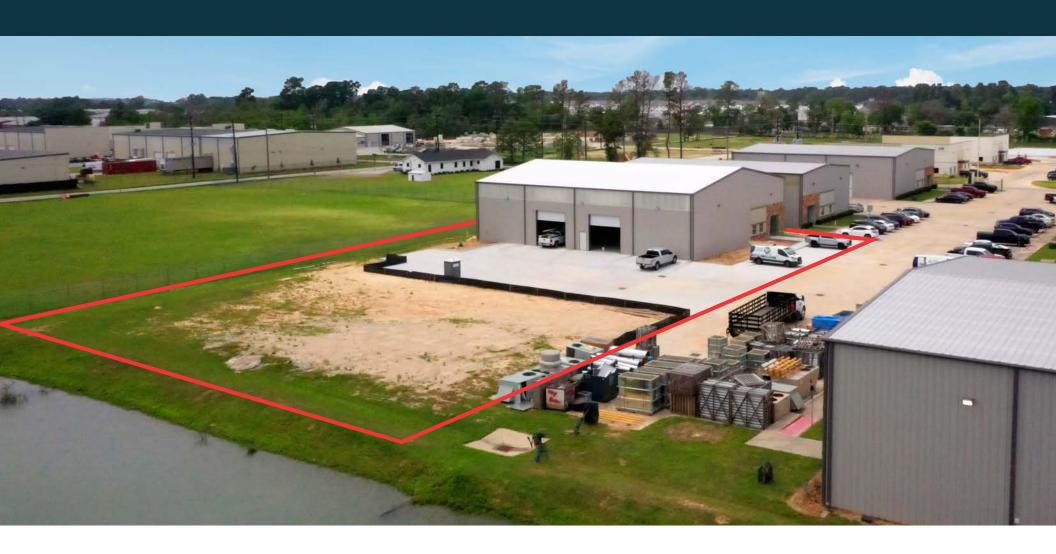

### **Property Highlights**

- ±8,000 SF Total
- ±1,243 SF Whitebox office
- Three (3) Phase 480 Volt 400 Amps Power
- Translucent Wall Paneling
- · Large Truck Court
- Two Grade OH Doors
- Fenced and Gated Business Park
- New Construction
- Available Immediately