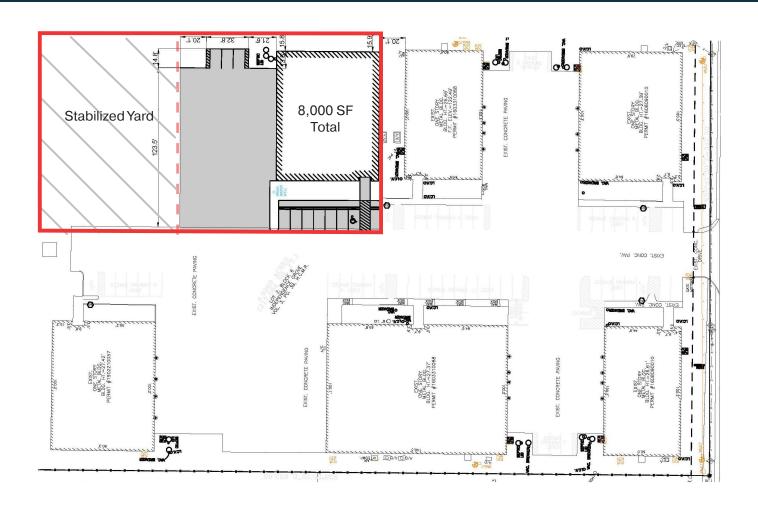

### **Property Highlights**

- ±8,000 SF Total
- ±1,243 SF Whitebox office
- Three (3) Phase 480 Volt 400 Amps Power
- Translucent Wall Paneling
- · Large Truck Court
- Two Grade OH Doors
- Fenced and Gated Business Park
- New Construction
- Available Immediately