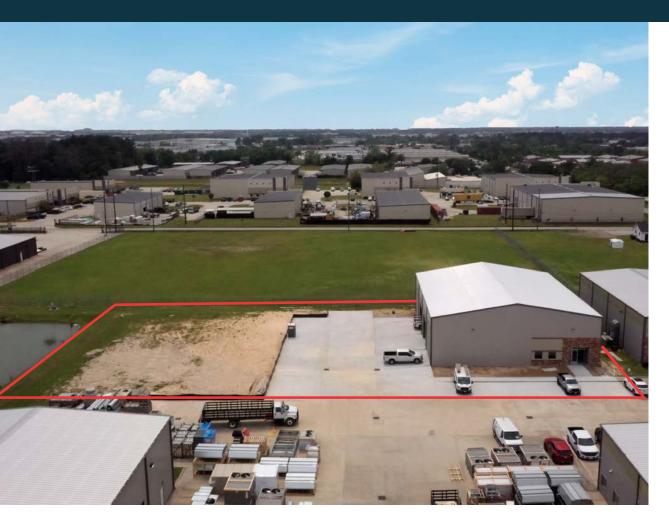

### **Property Highlights**

- ±8,000 SF Total
- ±1,243 SF Whitebox office
- Three (3) Phase 480 Volt 400 Amps Power
- Translucent Wall Paneling
- · Large Truck Court
- Two Grade OH Doors
- Fenced and Gated Business Park
- New Construction
- Available Immediately