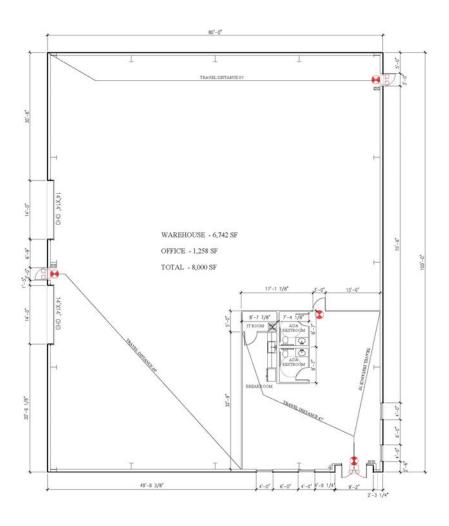

### **Property Highlights**

- ±8,000 SF Total
- ±1,243 SF Whitebox office
- Three (3) Phase 480 Volt 400 Amps Power
- Translucent Wall Paneling
- · Large Truck Court
- Two Grade OH Doors
- Fenced and Gated Business Park
- New Construction
- Available Immediately