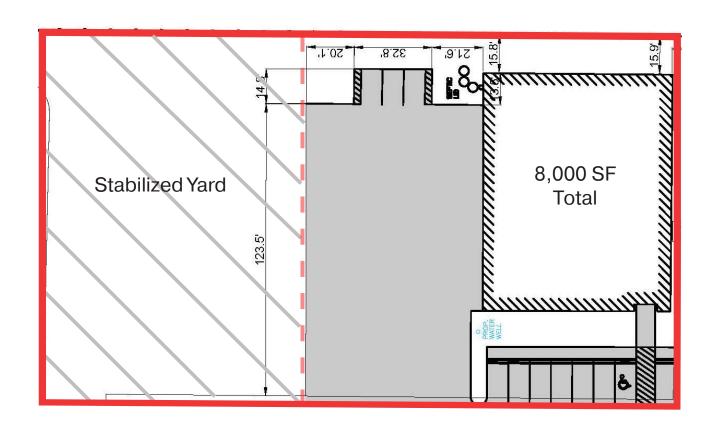

### **Property Highlights**

- ±8,000 SF Total
- ±1,243 SF Whitebox office
- Three (3) Phase 480 Volt 400 Amps Power
- Translucent Wall Paneling
- · Large Truck Court
- Two Grade OH Doors
- Fenced and Gated Business Park
- New Construction
- Available Immediately