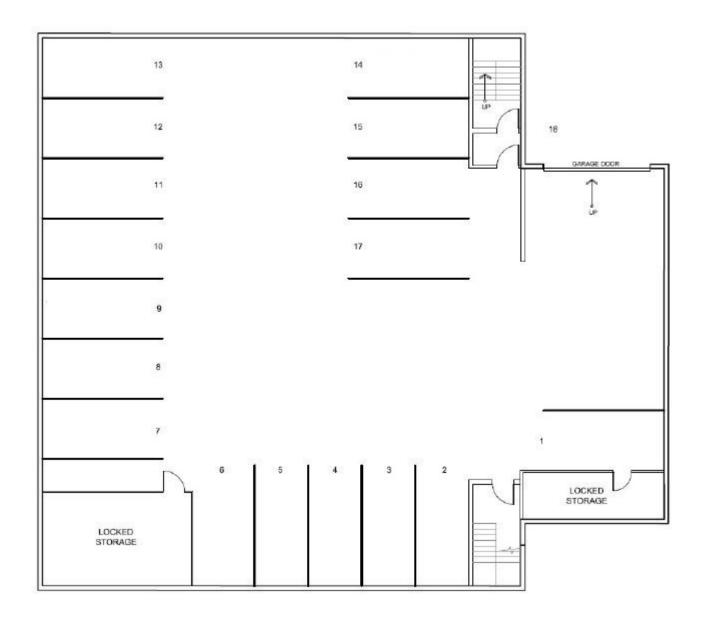

2024 Property Taxes **\$41,125.41** 

Parking

10 Surface Stalls and 17 Underground Stalls Potential for additional surface stalls

adjustment and adding paid

underground parking

Suite 130 (Owner Occupied)

17 Stalls and storage Parkade: 7237.44 sf (672.38 sq. m.)