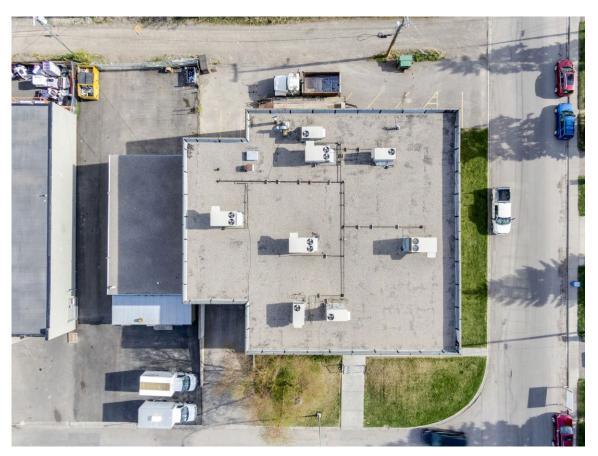

## Building Details

Address:

201 - 38th Avenue NE

Year Built:

1979 (Renovation in 2015)

Zoning: IE

Construction

Reinforced Concrete and Steel Frame, Flat Built Up Roof, Painted Stucco Exterior **Building Size** 

2024 Property Taxes **\$41,125.41** 

Parking

10 Surface Stalls and 17 Underground Stalls Potential for additional surface stalls