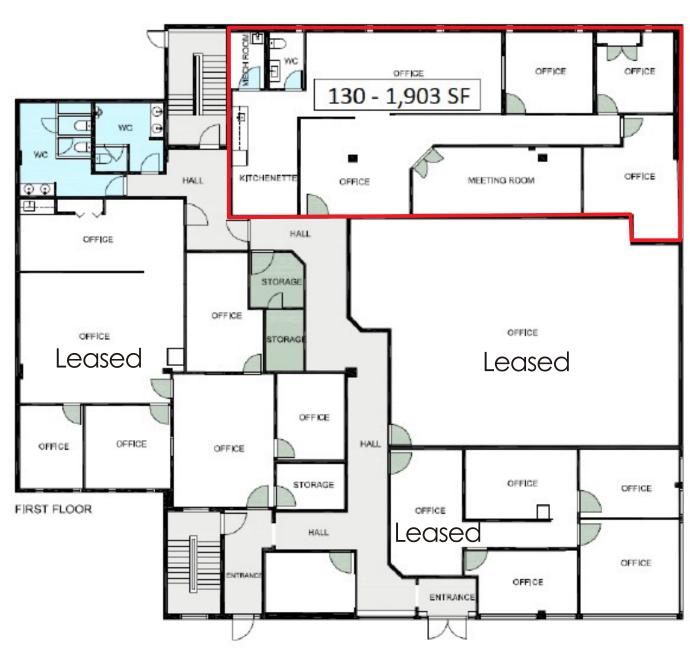

adjustment and adding paid

underground parking

Suite 130 (Owner Occupied)

17 Stalls and storage Parkade: 7237.44 sf (672.38 sq. m.)