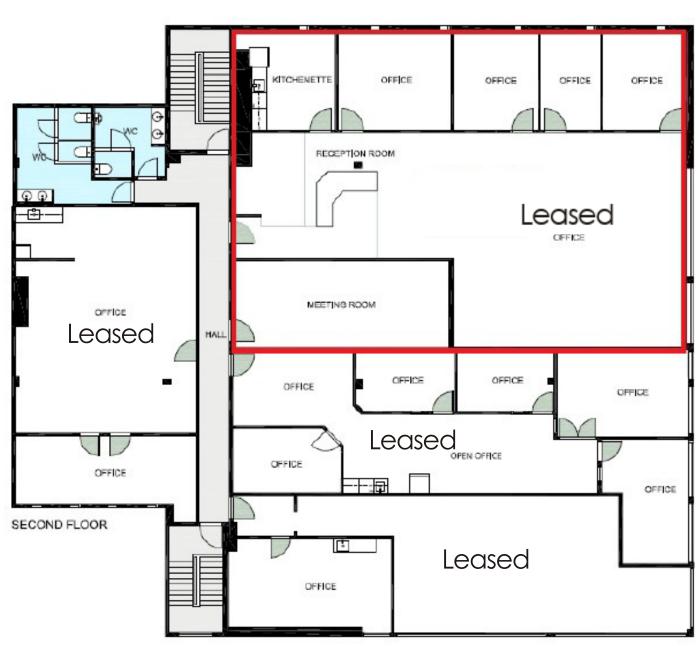

 Main Floor:
 7,296 SF

 Second Floor:
 7,296 SF

 TOTAL
 14,592 SF

**NEW:** Reduced Purchase Price

\$2,499,000 \$2,399,000

Tenant Lease Details

Available Upon Execution of NDA

2023 Operating Costs **\$102,182** 