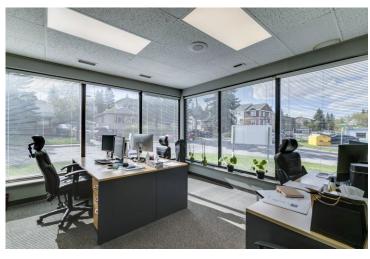

#### **HIGHLIGHTS**

- Investment or Owner User Opportunity with in place Income Underground parkade complete with storage
- Well maintained building
   Up to 5,000 sf available for owner/user
- Existing owner can vacate building or
- complete leaseback in available suite
   Opportunity to increase building revenues through gross up factor

adjustment and adding paid

underground parking

Suite 130 (Owner Occupied)

17 Stalls and storage Parkade: 7237.44 sf (672.38 sq. m.)