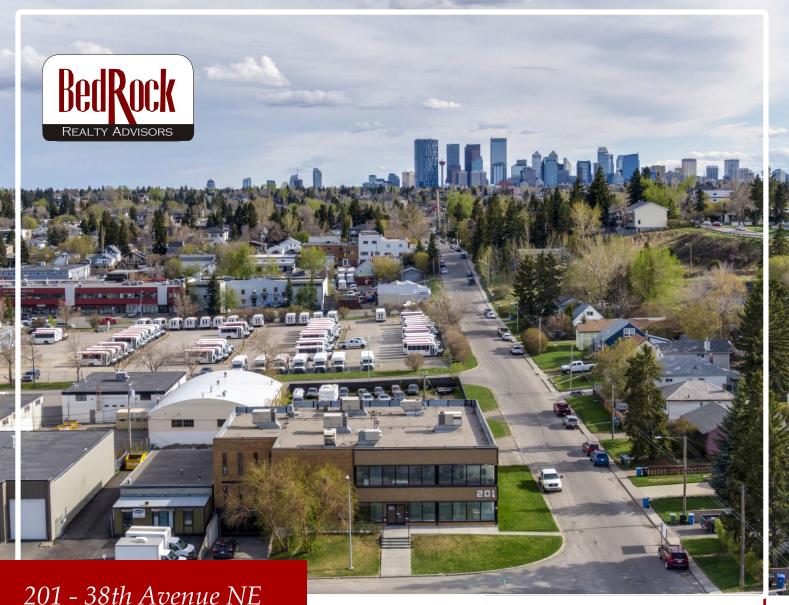

## Building Details

Address:

201 - 38th Avenue NE

Year Built:

1979 (Renovation in 2015)

Zoning: IE

Construction

Reinforced Concrete and Steel Frame, Flat Built Up Roof, Painted Stucco Exterior **Building Size** 

#### 10 Minutes to

- Downtown Calgary
- Calgary International Airport

# Immediate proximity to future green line

John Savard
Principal
403-619-5646
John.Savard@bedrockrealty.ca

Brody Wyatt
Associate
403-866-4166
Brody.Wyatt@bedrockrealty.ca

Suite 1650, Amec Place 801 6 Avenue SW Calgary, AB T2P 3W2