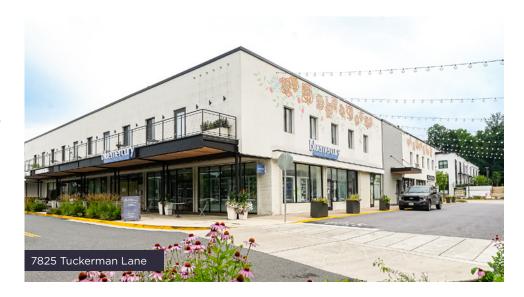

### **AVAILABLE OFFICES**

| Professional Building (2nd floor) - 7825 Tuckerman Lane |          |            |           |
|---------------------------------------------------------|----------|------------|-----------|
| Suite                                                   | Size     | Contiguous | Available |
| 209                                                     | 1,737 SF | 2,927 SF   | Immediate |
| 215                                                     | 1,124 SF | 2,927 SF   | Immediate |
| 216                                                     | 1,804 SF | 2,927 SF   | Immediate |
| 217                                                     | 660 SF   | 2,927 SF   | Immediate |
|                                                         |          |            |           |