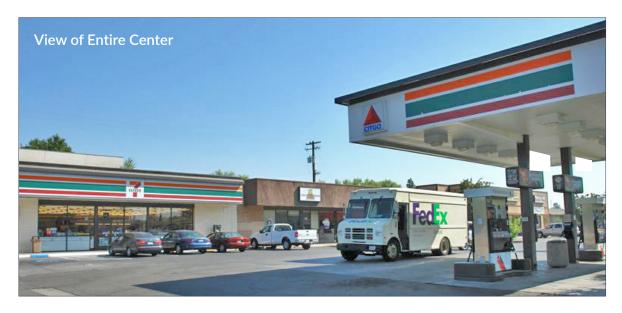

## **PROPERTY HIGHLIGHTS**

- Located at the signalized corner/intersection of E Bullard Ave. & N Fresno St.
- Next to 7-Eleven
- Excellent visibility and exposure from E Bullard Ave.
- Immediate access to CA-41
- Traffic counts of 32,752 daily on E Bullard Ave. and N Fresno St.
- Within a 1 mile radius to California State University, Fresno