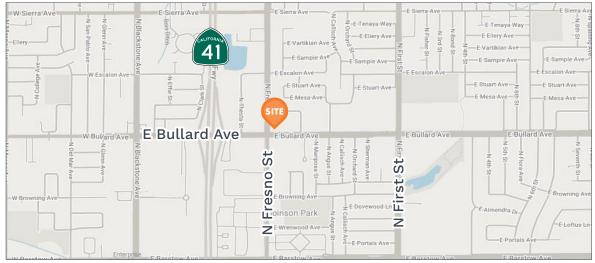

## **PROPERTY HIGHLIGHTS**

- Located at the signalized corner/intersection of E Bullard Ave. & N Fresno St.
- Next to 7-Eleven
- Excellent visibility and exposure from E Bullard Ave.
- Immediate access to CA-41
- Traffic counts of 32,752 daily on E Bullard Ave. and N Fresno St.
- Within a 1 mile radius to California State University, Fresno