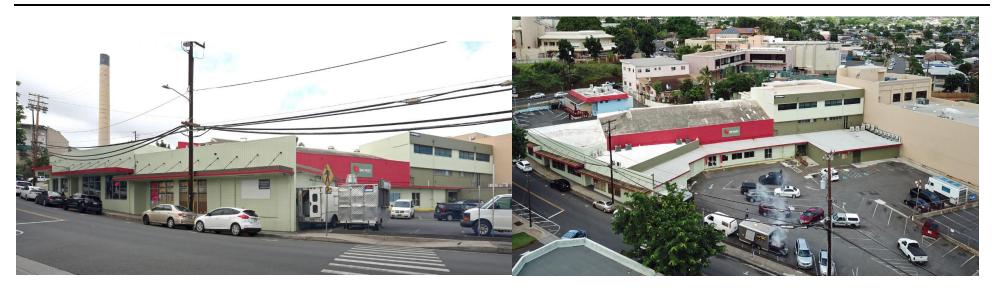

# WAIPAHU PLANTATION MARKETPLACE

94-333 Waipahu Depot Street, 96797

### **PROPERTY**

- Multiple spaces, ranging from 200 sf to 4,000 sf.
- Perfect for your retail or office location!

Waipahu Plantation Marketplace is in the heart of Waipahu.

Once home to the famous Arakawa store, Waipahu Plantation Marketplace is a historical landmark conveniently located below the old Waipahu sugar mill along Depot Road and near Farrington Highway.

Locate your business in this high-traffic area, which sits strategically near the **future Waipahu Rail Transit Station** and the existing **The Bus Transit Center**.