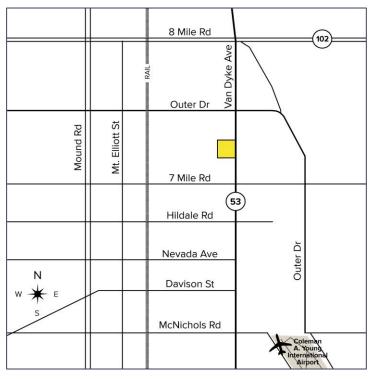

## 19371 VAN DYKE AVENUE DETROIT, MICHIGAN

SIGNATURE ASSOCIATES KNOW SIGNATURE | KNOW RESULTS

RETAIL/LAND FOR SALE 720 Square Feet / .50 Acre