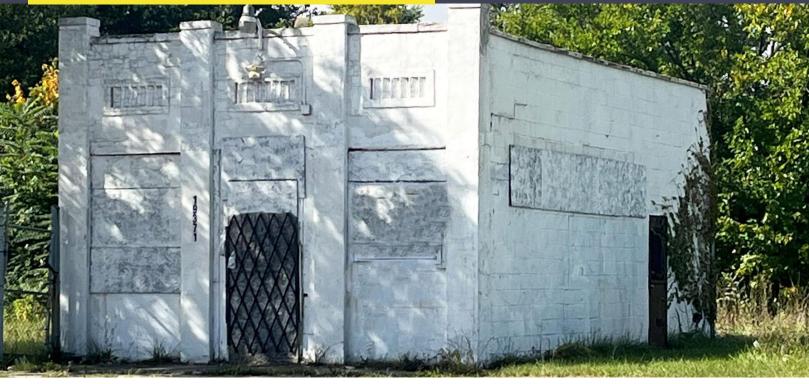

## 19371 VAN DYKE AVENUE DETROIT, MICHIGAN

SIGNATURE ASSOCIATES KNOW SIGNATURE | KNOW RESULTS

RETAIL/LAND FOR SALE 720 Square Feet / .50 Acre

## **PROPERTY FEATURES**

- 720 square feet available
- Located on 0.50 acre
- Zoned B-4
- 14' ceiling height
- Asking Price: \$90,000 (\$125.00/sq. ft.)

Comments: Structure needs to be rebuilt.

Contact brokers for more details.