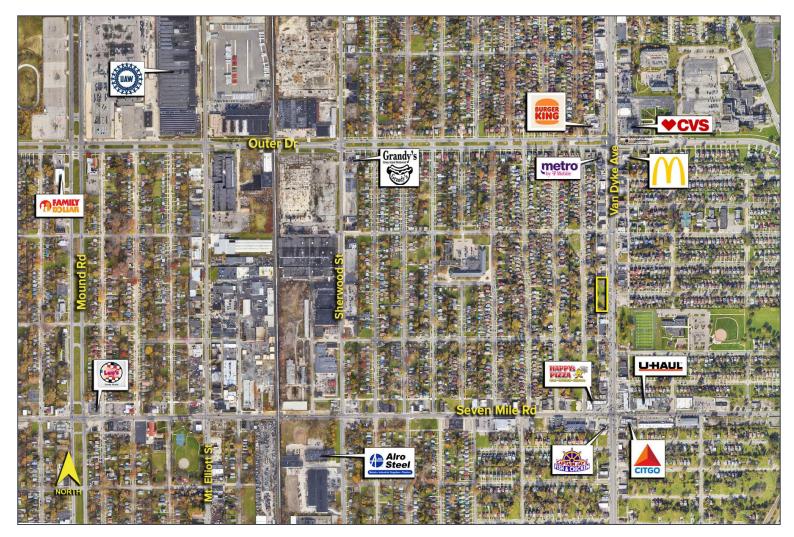

## 19371 VAN DYKE AVENUE DETROIT, MICHIGAN

SIGNATURE ASSOCIATES KNOW SIGNATURE | KNOW RESULTS

RETAIL/LAND FOR SALE 720 Square Feet / .50 Acre

| TRAFFIC COUNTS (TWO-WAY) |                                |  |
|--------------------------|--------------------------------|--|
| 21,940                   | Van Dyke Ave. N. of 7 Mile Rd. |  |
| 16,143                   | Van Dyke Ave. S. of 7 Mile Rd. |  |
| 15,567                   | 7 Mile Rd. E. of Van Dyke Ave. |  |
| 11,810                   | 7 Mile Rd. W. of Van Dyke Ave. |  |