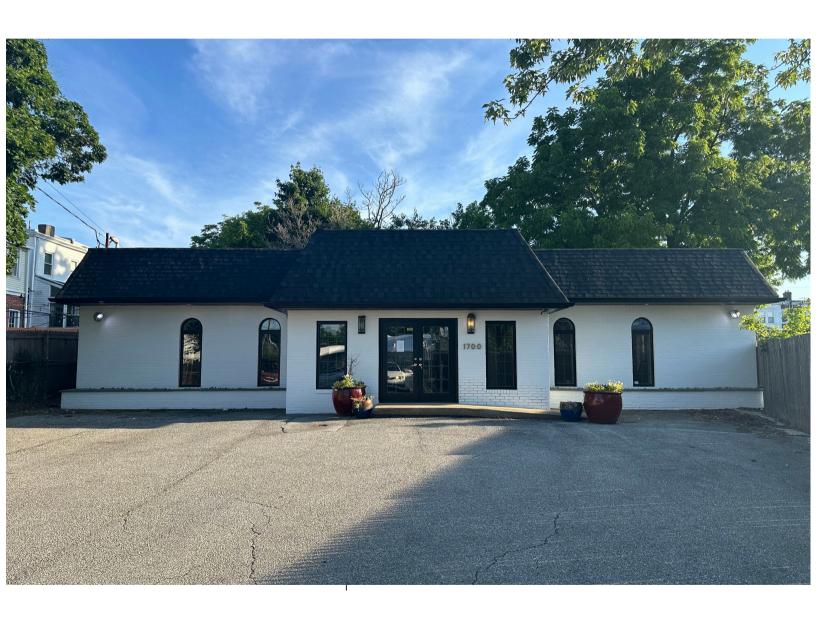

### PROPERTY OVERVIEW:

Lease this exceptional office space in the heart of Trolley Square! With 5,311 sqft of space, 14 private parking spots, and multiple private offices, this property is perfect for a business looking to establish a strong presence in the area. The space features a conference room, board room, reception and waiting area, 2 ADA-compliant bathrooms. and a kitchenette. Its proximity to I-95 and I-495 makes it easily accessible for employees and clients alike.

## 1700 W 14TH STWILMINGTON, DE 19806

**KEY FEATURES:** 

- · 5,311 sqft office space
- · 14 private parking spots on site
- · Reception and waiting area
- · Multiple private offices
- · Conference room
- · Board room
- · Kitchenette
- · 2 ADA-compliant bathrooms
- · Additional Private Gated parking available
- · Close proximity to I-95 and I-495