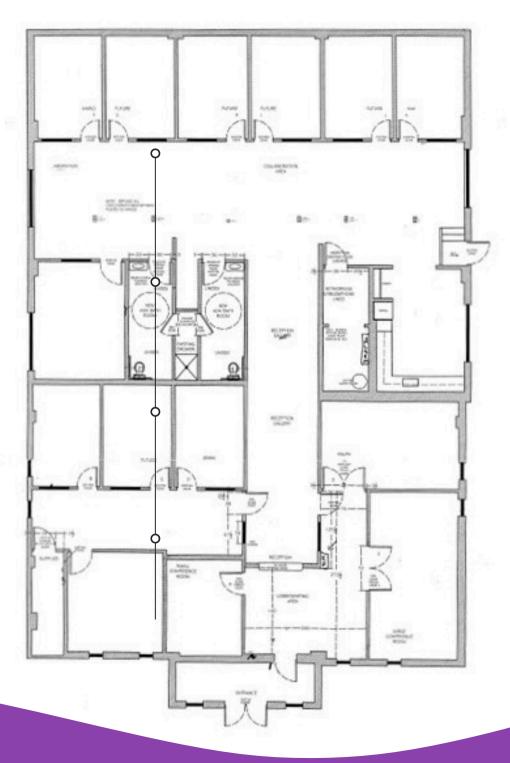

### PROPERTY OVERVIEW:

Lease this exceptional office space in the heart of Trolley Square! With 5,311 sqft of space, 14 private parking spots, and multiple private offices, this property is perfect for a business looking to establish a strong presence in the area. The space features a conference room, board room, reception and waiting area, 2 ADA-compliant bathrooms. and a kitchenette. Its proximity to I-95 and I-495 makes it easily accessible for employees and clients alike.

## 1700 W 14TH STWILMINGTON, DE 19806

**KEY FEATURES:** 

- · 5,311 sqft office space
- · 14 private parking spots on site
- · Reception and waiting area
- · Multiple private offices
- · Conference room
- · Board room
- · Kitchenette
- · 2 ADA-compliant bathrooms
- · Additional Private Gated parking available
- · Close proximity to I-95 and I-495