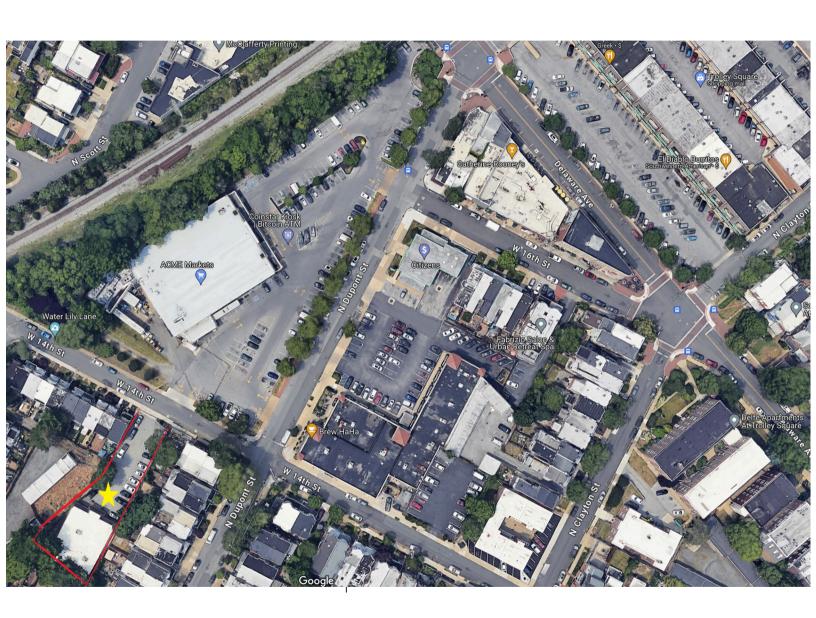

### PROPERTY OVERVIEW:

Lease this exceptional office space in the heart of Trolley Square! With 5,311 sqft of space, 14 private parking spots, and multiple private offices, this property is perfect for a business looking to establish a strong presence in the area. The space features a conference room, board room, reception and waiting area, 2 ADA-compliant bathrooms. and a kitchenette. Its proximity to I-95 and I-495 makes it easily accessible for employees and clients alike.

# PRIME LOCATION IN THE HEART OF TROLLEY SQUARE

## 1700 W 14TH STWILMINGTON, DE 19806

**KEY FEATURES:** 

- · 5,311 sqft office space
- · 14 private parking spots on site
- · Reception and waiting area
- · Multiple private offices
- · Conference room
- · Board room
- · Kitchenette
- · 2 ADA-compliant bathrooms
- · Additional Private Gated parking available
- · Close proximity to I-95 and I-495