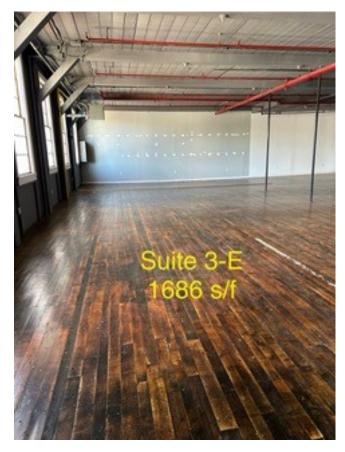

2 Not FLOOR

|              |           | 30 Echo Lake Road Watertown             |                            |                                |                 |
|--------------|-----------|-----------------------------------------|----------------------------|--------------------------------|-----------------|
| Floor        | Suite #   | Description                             | Square Footage             | Asking Price                   | Vacant / Leased |
| Basement     | 1-K       | Washeless and                           | 042 . / -/6                | 642.00 /f                      |                 |
| Basement     | 1-K       | Workshop space Office Space             | 812 +/- s/f<br>144 +/- s/f | \$13.00 / psf<br>\$13.00 / psf |                 |
| Basement     | 4-2A      | Storage space w acces to garage         | 880 +/- s/f                | \$13.00 / psf                  | Leased          |
| Basement     | 4-5       | 2 Car garage space                      | 1,263 +/- s/f              | \$13.00 / psf                  | Leased          |
| Basement     | 4-3       | Car garage / warehouse w/ drive in door | 6,512 +/- s/f              | \$13.00 / psf                  | Leased          |
| Basement     | 1-F       | Workshop space w acces to alley dock    | 420 +/- s/f                | \$13.00 / psf                  |                 |
| Main Level   | 2-A / 2-B | Workshop / gym / storage / warehouse    | 3,144 +/- s/f              | \$13.00 / psf                  |                 |
| Main Level   | 2-C       | Warehouse / storage                     | 264 +/- s/f                | \$13.00 / psf                  |                 |
| Main Level   | 2-D       | Office / storage with alley dock        | 2,059 +/- s/f              | \$13.00 / psf                  |                 |
| Main Level   | 2-F       | Office / storage / workshop             | 1.223 +/- s/f              | \$13.00 / psf                  | Leased          |
| Main Level   | 2-G       | Office space                            | 1,222 +/- s/f              | \$13.00 / psf                  |                 |
| Second Floor | 3-A       | Office space                            | 310 +/- s/f                | \$13.00 / psf                  | Leased          |
| Second Floor | 3-В       | Office space                            | 304 +/- s/f                | \$13.00 / psf                  | Leased          |
| Second Floor | 3-C       | Office / warehouse / storage / gym      | 1,814 +/- s/f              | \$13.00 / psf                  |                 |
| Second Floor | 3-D       | Warehouse / Storage                     | 517 +/- s/f                | \$13.00 / psf                  |                 |
| Second Floor | 3-E       | Gym / karate / yoga studio              | 1,686 +/- s/f              | \$13.00 / psf                  |                 |
| Second Floor | 3-F       | Office / escape room / yoga studio      | 2,770 +/- s/f              | \$13.00 / psf                  |                 |