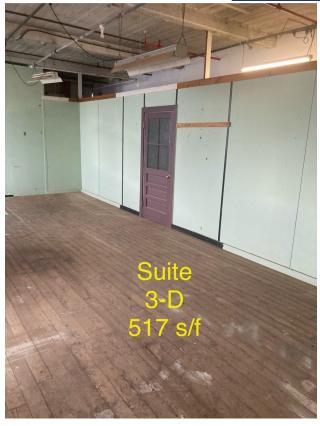

2 Not FLOOR

|              |           | 30 Echo Lake Road Watertown             |                            |                                |                 |
|--------------|-----------|-----------------------------------------|----------------------------|--------------------------------|-----------------|
| Floor        | Suite #   | Description                             | Square Footage             | Asking Price                   | Vacant / Leased |
| Basement     | 1-K       | Washeless and                           | 042 . / -/6                | 642.00 /f                      |                 |
| Basement     | 1-K       | Workshop space Office Space             | 812 +/- s/f<br>144 +/- s/f | \$13.00 / psf<br>\$13.00 / psf |                 |
| Basement     | 4-2A      | Storage space w acces to garage         | 880 +/- s/f                | \$13.00 / psf                  | Leased          |
| Basement     | 4-5       | 2 Car garage space                      | 1,263 +/- s/f              | \$13.00 / psf                  | Leased          |
| Basement     | 4-3       | Car garage / warehouse w/ drive in door | 6,512 +/- s/f              | \$13.00 / psf                  | Leased          |
| Basement     | 1-F       | Workshop space w acces to alley dock    | 420 +/- s/f                | \$13.00 / psf                  |                 |
| Main Level   | 2-A / 2-B | Workshop / gym / storage / warehouse    | 3,144 +/- s/f              | \$13.00 / psf                  |                 |
| Main Level   | 2-C       | Warehouse / storage                     | 264 +/- s/f                | \$13.00 / psf                  |                 |
| Main Level   | 2-D       | Office / storage with alley dock        | 2,059 +/- s/f              | \$13.00 / psf                  |                 |
| Main Level   | 2-F       | Office / storage / workshop             | 1.223 +/- s/f              | \$13.00 / psf                  | Leased          |
| Main Level   | 2-G       | Office space                            | 1,222 +/- s/f              | \$13.00 / psf                  |                 |
| Second Floor | 3-A       | Office space                            | 310 +/- s/f                | \$13.00 / psf                  | Leased          |
| Second Floor | 3-В       | Office space                            | 304 +/- s/f                | \$13.00 / psf                  | Leased          |
| Second Floor | 3-C       | Office / warehouse / storage / gym      | 1,814 +/- s/f              | \$13.00 / psf                  |                 |
| Second Floor | 3-D       | Warehouse / Storage                     | 517 +/- s/f                | \$13.00 / psf                  |                 |
| Second Floor | 3-E       | Gym / karate / yoga studio              | 1,686 +/- s/f              | \$13.00 / psf                  |                 |
| Second Floor | 3-F       | Office / escape room / yoga studio      | 2,770 +/- s/f              | \$13.00 / psf                  |                 |