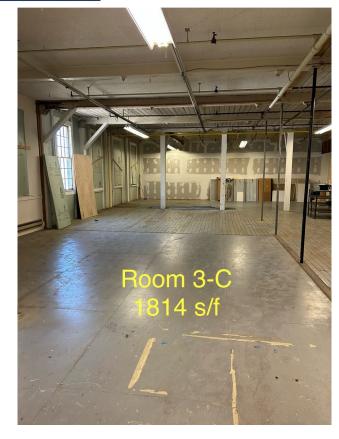

2 Not FLOOR

|              |           | 30 Echo Lake Road Watertown             |                            |                                |                 |
|--------------|-----------|-----------------------------------------|----------------------------|--------------------------------|-----------------|
| Floor        | Suite #   | Description                             | Square Footage             | Asking Price                   | Vacant / Leased |
| Basement     | 1-K       | Washeless and                           | 042 . / -/6                | 642.00 /f                      |                 |
| Basement     | 1-K       | Workshop space Office Space             | 812 +/- s/f<br>144 +/- s/f | \$13.00 / psf<br>\$13.00 / psf |                 |
| Basement     | 4-2A      | Storage space w acces to garage         | 880 +/- s/f                | \$13.00 / psf                  | Leased          |
| Basement     | 4-5       | 2 Car garage space                      | 1,263 +/- s/f              | \$13.00 / psf                  | Leased          |
| Basement     | 4-3       | Car garage / warehouse w/ drive in door | 6,512 +/- s/f              | \$13.00 / psf                  | Leased          |
| Basement     | 1-F       | Workshop space w acces to alley dock    | 420 +/- s/f                | \$13.00 / psf                  |                 |
| Main Level   | 2-A / 2-B | Workshop / gym / storage / warehouse    | 3,144 +/- s/f              | \$13.00 / psf                  |                 |
| Main Level   | 2-C       | Warehouse / storage                     | 264 +/- s/f                | \$13.00 / psf                  |                 |
| Main Level   | 2-D       | Office / storage with alley dock        | 2,059 +/- s/f              | \$13.00 / psf                  |                 |
| Main Level   | 2-F       | Office / storage / workshop             | 1.223 +/- s/f              | \$13.00 / psf                  | Leased          |
| Main Level   | 2-G       | Office space                            | 1,222 +/- s/f              | \$13.00 / psf                  |                 |
| Second Floor | 3-A       | Office space                            | 310 +/- s/f                | \$13.00 / psf                  | Leased          |
| Second Floor | 3-В       | Office space                            | 304 +/- s/f                | \$13.00 / psf                  | Leased          |
| Second Floor | 3-C       | Office / warehouse / storage / gym      | 1,814 +/- s/f              | \$13.00 / psf                  |                 |
| Second Floor | 3-D       | Warehouse / Storage                     | 517 +/- s/f                | \$13.00 / psf                  |                 |
| Second Floor | 3-E       | Gym / karate / yoga studio              | 1,686 +/- s/f              | \$13.00 / psf                  |                 |
| Second Floor | 3-F       | Office / escape room / yoga studio      | 2,770 +/- s/f              | \$13.00 / psf                  |                 |