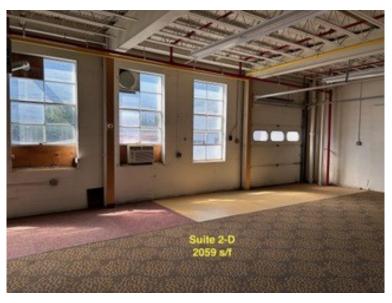

2 Not FLOOR

|              |           | 30 Echo Lake Road Watertown             |                            |                                |                 |
|--------------|-----------|-----------------------------------------|----------------------------|--------------------------------|-----------------|
| Floor        | Suite #   | Description                             | Square Footage             | Asking Price                   | Vacant / Leased |
| Basement     | 1-K       | Washeless and                           | 042 . / -/6                | 642.00 /f                      |                 |
| Basement     | 1-K       | Workshop space Office Space             | 812 +/- s/f<br>144 +/- s/f | \$13.00 / psf<br>\$13.00 / psf |                 |
| Basement     | 4-2A      | Storage space w acces to garage         | 880 +/- s/f                | \$13.00 / psf                  | Leased          |
| Basement     | 4-5       | 2 Car garage space                      | 1,263 +/- s/f              | \$13.00 / psf                  | Leased          |
| Basement     | 4-3       | Car garage / warehouse w/ drive in door | 6,512 +/- s/f              | \$13.00 / psf                  | Leased          |
| Basement     | 1-F       | Workshop space w acces to alley dock    | 420 +/- s/f                | \$13.00 / psf                  |                 |
| Main Level   | 2-A / 2-B | Workshop / gym / storage / warehouse    | 3,144 +/- s/f              | \$13.00 / psf                  |                 |
| Main Level   | 2-C       | Warehouse / storage                     | 264 +/- s/f                | \$13.00 / psf                  |                 |
| Main Level   | 2-D       | Office / storage with alley dock        | 2,059 +/- s/f              | \$13.00 / psf                  |                 |
| Main Level   | 2-F       | Office / storage / workshop             | 1.223 +/- s/f              | \$13.00 / psf                  | Leased          |
| Main Level   | 2-G       | Office space                            | 1,222 +/- s/f              | \$13.00 / psf                  |                 |
| Second Floor | 3-A       | Office space                            | 310 +/- s/f                | \$13.00 / psf                  | Leased          |
| Second Floor | 3-В       | Office space                            | 304 +/- s/f                | \$13.00 / psf                  | Leased          |
| Second Floor | 3-C       | Office / warehouse / storage / gym      | 1,814 +/- s/f              | \$13.00 / psf                  |                 |
| Second Floor | 3-D       | Warehouse / Storage                     | 517 +/- s/f                | \$13.00 / psf                  |                 |
| Second Floor | 3-E       | Gym / karate / yoga studio              | 1,686 +/- s/f              | \$13.00 / psf                  |                 |
| Second Floor | 3-F       | Office / escape room / yoga studio      | 2,770 +/- s/f              | \$13.00 / psf                  |                 |