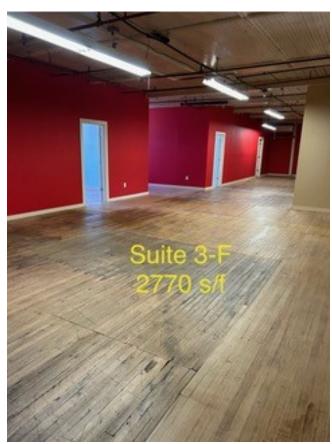

2 Not FLOOR

|              |           | 30 Echo Lake Road Watertown             |                            |                                |                 |
|--------------|-----------|-----------------------------------------|----------------------------|--------------------------------|-----------------|
| Floor        | Suite #   | Description                             | Square Footage             | Asking Price                   | Vacant / Leased |
| Basement     | 1-K       | Washeless and                           | 042 . / -/6                | 642.00 /f                      |                 |
| Basement     | 1-K       | Workshop space Office Space             | 812 +/- s/f<br>144 +/- s/f | \$13.00 / psf<br>\$13.00 / psf |                 |
| Basement     | 4-2A      | Storage space w acces to garage         | 880 +/- s/f                | \$13.00 / psf                  | Leased          |
| Basement     | 4-5       | 2 Car garage space                      | 1,263 +/- s/f              | \$13.00 / psf                  | Leased          |
| Basement     | 4-3       | Car garage / warehouse w/ drive in door | 6,512 +/- s/f              | \$13.00 / psf                  | Leased          |
| Basement     | 1-F       | Workshop space w acces to alley dock    | 420 +/- s/f                | \$13.00 / psf                  |                 |
| Main Level   | 2-A / 2-B | Workshop / gym / storage / warehouse    | 3,144 +/- s/f              | \$13.00 / psf                  |                 |
| Main Level   | 2-C       | Warehouse / storage                     | 264 +/- s/f                | \$13.00 / psf                  |                 |
| Main Level   | 2-D       | Office / storage with alley dock        | 2,059 +/- s/f              | \$13.00 / psf                  |                 |
| Main Level   | 2-F       | Office / storage / workshop             | 1.223 +/- s/f              | \$13.00 / psf                  | Leased          |
| Main Level   | 2-G       | Office space                            | 1,222 +/- s/f              | \$13.00 / psf                  |                 |
| Second Floor | 3-A       | Office space                            | 310 +/- s/f                | \$13.00 / psf                  | Leased          |
| Second Floor | 3-В       | Office space                            | 304 +/- s/f                | \$13.00 / psf                  | Leased          |
| Second Floor | 3-C       | Office / warehouse / storage / gym      | 1,814 +/- s/f              | \$13.00 / psf                  |                 |
| Second Floor | 3-D       | Warehouse / Storage                     | 517 +/- s/f                | \$13.00 / psf                  |                 |
| Second Floor | 3-E       | Gym / karate / yoga studio              | 1,686 +/- s/f              | \$13.00 / psf                  |                 |
| Second Floor | 3-F       | Office / escape room / yoga studio      | 2,770 +/- s/f              | \$13.00 / psf                  |                 |