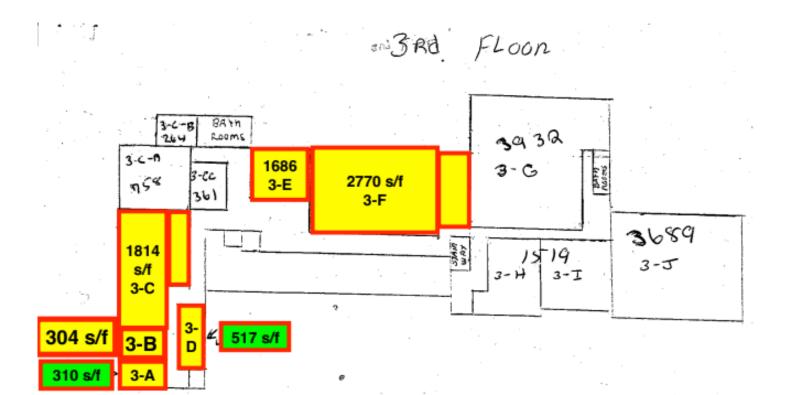

2 Not FLOOR

|              |           | 30 Echo Lake Road Watertown             |                            |                                |                 |
|--------------|-----------|-----------------------------------------|----------------------------|--------------------------------|-----------------|
| Floor        | Suite #   | Description                             | Square Footage             | Asking Price                   | Vacant / Leased |
| Basement     | 1-K       | Washeless and                           | 042 . / -/6                | 642.00 /f                      |                 |
| Basement     | 1-K       | Workshop space Office Space             | 812 +/- s/f<br>144 +/- s/f | \$13.00 / psf<br>\$13.00 / psf |                 |
| Basement     | 4-2A      | Storage space w acces to garage         | 880 +/- s/f                | \$13.00 / psf                  | Leased          |
| Basement     | 4-5       | 2 Car garage space                      | 1,263 +/- s/f              | \$13.00 / psf                  | Leased          |
| Basement     | 4-3       | Car garage / warehouse w/ drive in door | 6,512 +/- s/f              | \$13.00 / psf                  | Leased          |
| Basement     | 1-F       | Workshop space w acces to alley dock    | 420 +/- s/f                | \$13.00 / psf                  |                 |
| Main Level   | 2-A / 2-B | Workshop / gym / storage / warehouse    | 3,144 +/- s/f              | \$13.00 / psf                  |                 |
| Main Level   | 2-C       | Warehouse / storage                     | 264 +/- s/f                | \$13.00 / psf                  |                 |
| Main Level   | 2-D       | Office / storage with alley dock        | 2,059 +/- s/f              | \$13.00 / psf                  |                 |
| Main Level   | 2-F       | Office / storage / workshop             | 1.223 +/- s/f              | \$13.00 / psf                  | Leased          |
| Main Level   | 2-G       | Office space                            | 1,222 +/- s/f              | \$13.00 / psf                  |                 |
| Second Floor | 3-A       | Office space                            | 310 +/- s/f                | \$13.00 / psf                  | Leased          |
| Second Floor | 3-В       | Office space                            | 304 +/- s/f                | \$13.00 / psf                  | Leased          |
| Second Floor | 3-C       | Office / warehouse / storage / gym      | 1,814 +/- s/f              | \$13.00 / psf                  |                 |
| Second Floor | 3-D       | Warehouse / Storage                     | 517 +/- s/f                | \$13.00 / psf                  |                 |
| Second Floor | 3-E       | Gym / karate / yoga studio              | 1,686 +/- s/f              | \$13.00 / psf                  |                 |
| Second Floor | 3-F       | Office / escape room / yoga studio      | 2,770 +/- s/f              | \$13.00 / psf                  |                 |