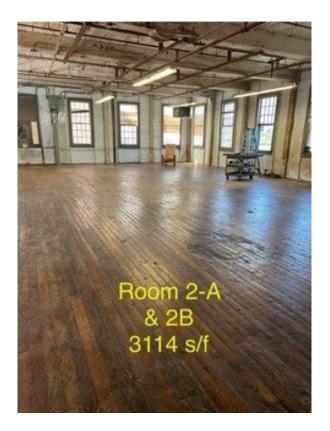

2 Not FLOOR

|              |           | 30 Echo Lake Road Watertown             |                            |                                |                 |
|--------------|-----------|-----------------------------------------|----------------------------|--------------------------------|-----------------|
| Floor        | Suite #   | Description                             | Square Footage             | Asking Price                   | Vacant / Leased |
| Basement     | 1-K       | Washeless and                           | 042 . / -/6                | 642.00 /f                      |                 |
| Basement     | 1-K       | Workshop space Office Space             | 812 +/- s/f<br>144 +/- s/f | \$13.00 / psf<br>\$13.00 / psf |                 |
| Basement     | 4-2A      | Storage space w acces to garage         | 880 +/- s/f                | \$13.00 / psf                  | Leased          |
| Basement     | 4-5       | 2 Car garage space                      | 1,263 +/- s/f              | \$13.00 / psf                  | Leased          |
| Basement     | 4-3       | Car garage / warehouse w/ drive in door | 6,512 +/- s/f              | \$13.00 / psf                  | Leased          |
| Basement     | 1-F       | Workshop space w acces to alley dock    | 420 +/- s/f                | \$13.00 / psf                  |                 |
| Main Level   | 2-A / 2-B | Workshop / gym / storage / warehouse    | 3,144 +/- s/f              | \$13.00 / psf                  |                 |
| Main Level   | 2-C       | Warehouse / storage                     | 264 +/- s/f                | \$13.00 / psf                  |                 |
| Main Level   | 2-D       | Office / storage with alley dock        | 2,059 +/- s/f              | \$13.00 / psf                  |                 |
| Main Level   | 2-F       | Office / storage / workshop             | 1.223 +/- s/f              | \$13.00 / psf                  | Leased          |
| Main Level   | 2-G       | Office space                            | 1,222 +/- s/f              | \$13.00 / psf                  |                 |
| Second Floor | 3-A       | Office space                            | 310 +/- s/f                | \$13.00 / psf                  | Leased          |
| Second Floor | 3-В       | Office space                            | 304 +/- s/f                | \$13.00 / psf                  | Leased          |
| Second Floor | 3-C       | Office / warehouse / storage / gym      | 1,814 +/- s/f              | \$13.00 / psf                  |                 |
| Second Floor | 3-D       | Warehouse / Storage                     | 517 +/- s/f                | \$13.00 / psf                  |                 |
| Second Floor | 3-E       | Gym / karate / yoga studio              | 1,686 +/- s/f              | \$13.00 / psf                  |                 |
| Second Floor | 3-F       | Office / escape room / yoga studio      | 2,770 +/- s/f              | \$13.00 / psf                  |                 |