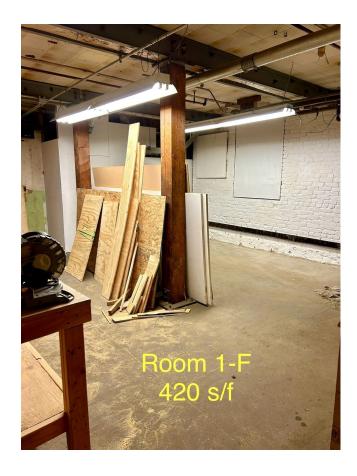

2 Not FLOOR

|              |           | 30 Echo Lake Road Watertown             |                            |                                |                 |
|--------------|-----------|-----------------------------------------|----------------------------|--------------------------------|-----------------|
| Floor        | Suite #   | Description                             | Square Footage             | Asking Price                   | Vacant / Leased |
| Basement     | 1-K       | Washeless and                           | 042 . / -/6                | 642.00 /f                      |                 |
| Basement     | 1-K       | Workshop space Office Space             | 812 +/- s/f<br>144 +/- s/f | \$13.00 / psf<br>\$13.00 / psf |                 |
| Basement     | 4-2A      | Storage space w acces to garage         | 880 +/- s/f                | \$13.00 / psf                  | Leased          |
| Basement     | 4-5       | 2 Car garage space                      | 1,263 +/- s/f              | \$13.00 / psf                  | Leased          |
| Basement     | 4-3       | Car garage / warehouse w/ drive in door | 6,512 +/- s/f              | \$13.00 / psf                  | Leased          |
| Basement     | 1-F       | Workshop space w acces to alley dock    | 420 +/- s/f                | \$13.00 / psf                  |                 |
| Main Level   | 2-A / 2-B | Workshop / gym / storage / warehouse    | 3,144 +/- s/f              | \$13.00 / psf                  |                 |
| Main Level   | 2-C       | Warehouse / storage                     | 264 +/- s/f                | \$13.00 / psf                  |                 |
| Main Level   | 2-D       | Office / storage with alley dock        | 2,059 +/- s/f              | \$13.00 / psf                  |                 |
| Main Level   | 2-F       | Office / storage / workshop             | 1.223 +/- s/f              | \$13.00 / psf                  | Leased          |
| Main Level   | 2-G       | Office space                            | 1,222 +/- s/f              | \$13.00 / psf                  |                 |
| Second Floor | 3-A       | Office space                            | 310 +/- s/f                | \$13.00 / psf                  | Leased          |
| Second Floor | 3-В       | Office space                            | 304 +/- s/f                | \$13.00 / psf                  | Leased          |
| Second Floor | 3-C       | Office / warehouse / storage / gym      | 1,814 +/- s/f              | \$13.00 / psf                  |                 |
| Second Floor | 3-D       | Warehouse / Storage                     | 517 +/- s/f                | \$13.00 / psf                  |                 |
| Second Floor | 3-E       | Gym / karate / yoga studio              | 1,686 +/- s/f              | \$13.00 / psf                  |                 |
| Second Floor | 3-F       | Office / escape room / yoga studio      | 2,770 +/- s/f              | \$13.00 / psf                  |                 |