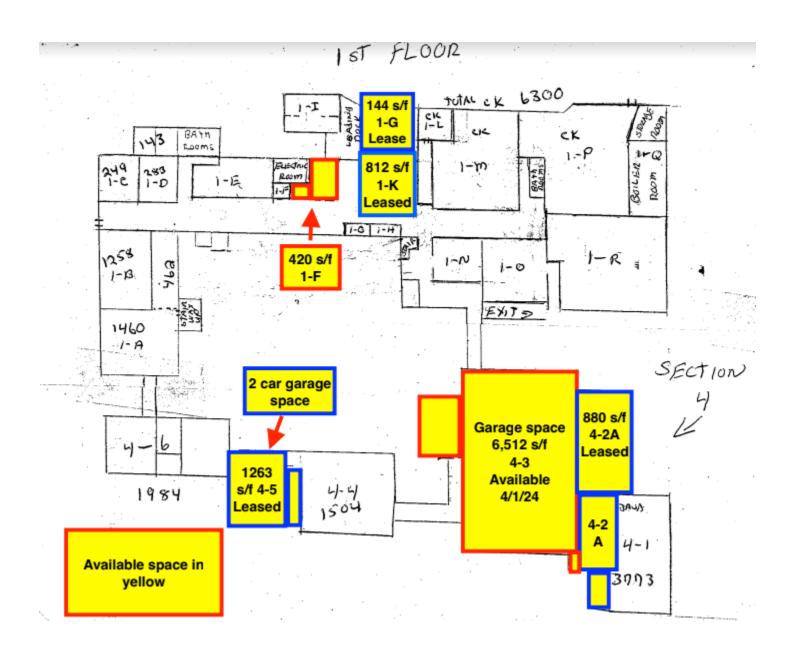

2 Not FLOOR

|              |           | 30 Echo Lake Road Watertown             |                            |                                |                 |
|--------------|-----------|-----------------------------------------|----------------------------|--------------------------------|-----------------|
| Floor        | Suite #   | Description                             | Square Footage             | Asking Price                   | Vacant / Leased |
| Basement     | 1-K       | Washeless and                           | 042 . / -/6                | 642.00 /f                      |                 |
| Basement     | 1-K       | Workshop space Office Space             | 812 +/- s/f<br>144 +/- s/f | \$13.00 / psf<br>\$13.00 / psf |                 |
| Basement     | 4-2A      | Storage space w acces to garage         | 880 +/- s/f                | \$13.00 / psf                  | Leased          |
| Basement     | 4-5       | 2 Car garage space                      | 1,263 +/- s/f              | \$13.00 / psf                  | Leased          |
| Basement     | 4-3       | Car garage / warehouse w/ drive in door | 6,512 +/- s/f              | \$13.00 / psf                  | Leased          |
| Basement     | 1-F       | Workshop space w acces to alley dock    | 420 +/- s/f                | \$13.00 / psf                  |                 |
| Main Level   | 2-A / 2-B | Workshop / gym / storage / warehouse    | 3,144 +/- s/f              | \$13.00 / psf                  |                 |
| Main Level   | 2-C       | Warehouse / storage                     | 264 +/- s/f                | \$13.00 / psf                  |                 |
| Main Level   | 2-D       | Office / storage with alley dock        | 2,059 +/- s/f              | \$13.00 / psf                  |                 |
| Main Level   | 2-F       | Office / storage / workshop             | 1.223 +/- s/f              | \$13.00 / psf                  | Leased          |
| Main Level   | 2-G       | Office space                            | 1,222 +/- s/f              | \$13.00 / psf                  |                 |
| Second Floor | 3-A       | Office space                            | 310 +/- s/f                | \$13.00 / psf                  | Leased          |
| Second Floor | 3-В       | Office space                            | 304 +/- s/f                | \$13.00 / psf                  | Leased          |
| Second Floor | 3-C       | Office / warehouse / storage / gym      | 1,814 +/- s/f              | \$13.00 / psf                  |                 |
| Second Floor | 3-D       | Warehouse / Storage                     | 517 +/- s/f                | \$13.00 / psf                  |                 |
| Second Floor | 3-E       | Gym / karate / yoga studio              | 1,686 +/- s/f              | \$13.00 / psf                  |                 |
| Second Floor | 3-F       | Office / escape room / yoga studio      | 2,770 +/- s/f              | \$13.00 / psf                  |                 |