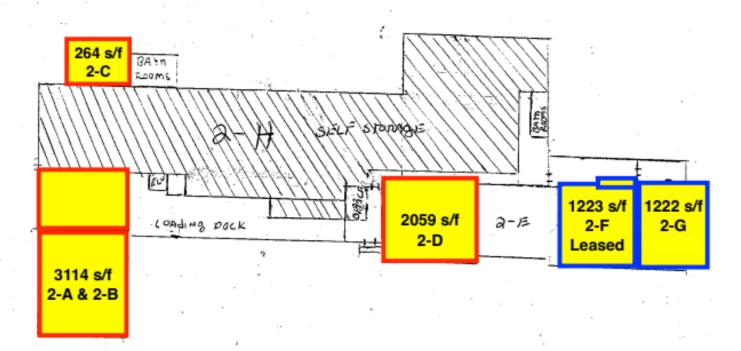

2 Not FLOOR

|              |           | 30 Echo Lake Road Watertown             |                            |                                |                 |
|--------------|-----------|-----------------------------------------|----------------------------|--------------------------------|-----------------|
| Floor        | Suite #   | Description                             | Square Footage             | Asking Price                   | Vacant / Leased |
| Basement     | 1-K       | Washeless and                           | 042 . / -/6                | 642.00 /f                      |                 |
| Basement     | 1-K       | Workshop space Office Space             | 812 +/- s/f<br>144 +/- s/f | \$13.00 / psf<br>\$13.00 / psf |                 |
| Basement     | 4-2A      | Storage space w acces to garage         | 880 +/- s/f                | \$13.00 / psf                  | Leased          |
| Basement     | 4-5       | 2 Car garage space                      | 1,263 +/- s/f              | \$13.00 / psf                  | Leased          |
| Basement     | 4-3       | Car garage / warehouse w/ drive in door | 6,512 +/- s/f              | \$13.00 / psf                  | Leased          |
| Basement     | 1-F       | Workshop space w acces to alley dock    | 420 +/- s/f                | \$13.00 / psf                  |                 |
| Main Level   | 2-A / 2-B | Workshop / gym / storage / warehouse    | 3,144 +/- s/f              | \$13.00 / psf                  |                 |
| Main Level   | 2-C       | Warehouse / storage                     | 264 +/- s/f                | \$13.00 / psf                  |                 |
| Main Level   | 2-D       | Office / storage with alley dock        | 2,059 +/- s/f              | \$13.00 / psf                  |                 |
| Main Level   | 2-F       | Office / storage / workshop             | 1.223 +/- s/f              | \$13.00 / psf                  | Leased          |
| Main Level   | 2-G       | Office space                            | 1,222 +/- s/f              | \$13.00 / psf                  |                 |
| Second Floor | 3-A       | Office space                            | 310 +/- s/f                | \$13.00 / psf                  | Leased          |
| Second Floor | 3-В       | Office space                            | 304 +/- s/f                | \$13.00 / psf                  | Leased          |
| Second Floor | 3-C       | Office / warehouse / storage / gym      | 1,814 +/- s/f              | \$13.00 / psf                  |                 |
| Second Floor | 3-D       | Warehouse / Storage                     | 517 +/- s/f                | \$13.00 / psf                  |                 |
| Second Floor | 3-E       | Gym / karate / yoga studio              | 1,686 +/- s/f              | \$13.00 / psf                  |                 |
| Second Floor | 3-F       | Office / escape room / yoga studio      | 2,770 +/- s/f              | \$13.00 / psf                  |                 |