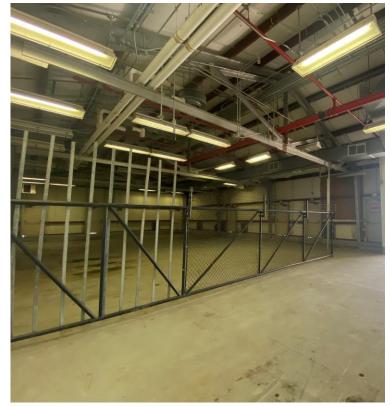

## 4,960± SF Storage Building

## **Property Highlights**

- · Great location in the Griffiss Business Technology Park
- 3.55± acres of land can be used for outdoor storage
- 1 Ground level door at 12' wide x 11' high
- Additional 4,600± autobody building on adjacent site also available for lease. This building has 4 acres of mostly paved parking as well