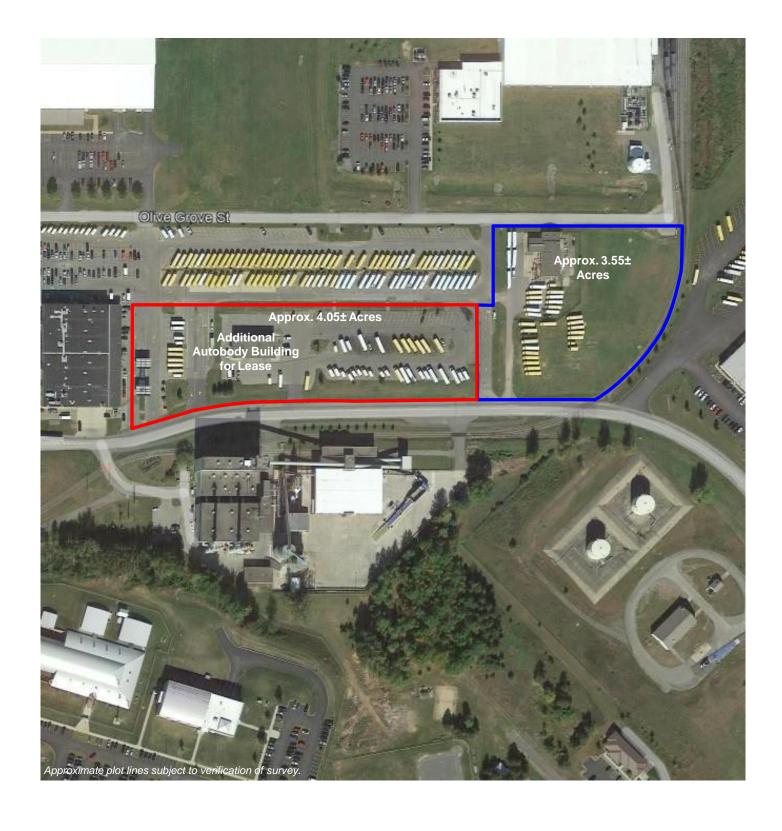

## **Property Highlights**

- · Great location in the Griffiss Business Technology Park
- 3.55± acres of land can be used for outdoor storage
- 1 Ground level door at 12' wide x 11' high
- Additional 4,600± autobody building on adjacent site also available for lease. This building has 4 acres of mostly paved parking as well