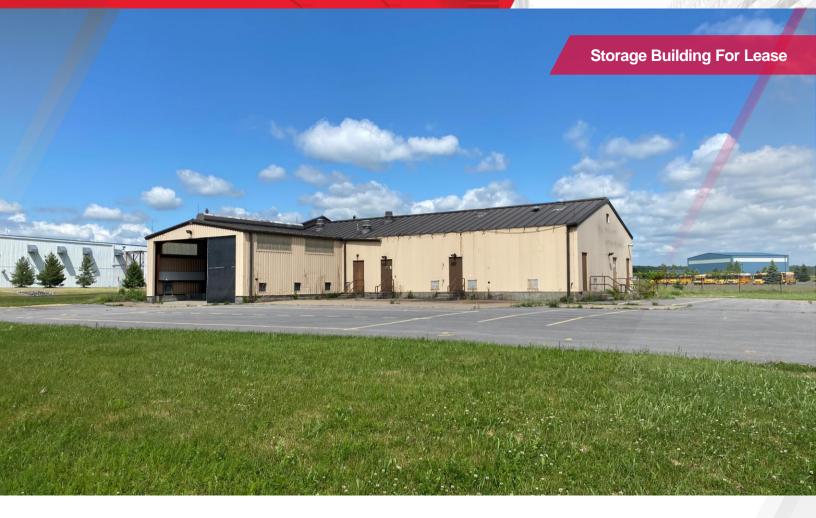

## 750 Ellsworth Road

Rome, New York 13441

## 4,960± SF Storage Building

## **Property Highlights**

- · Great location in the Griffiss Business Technology Park
- 3.55± acres of land can be used for outdoor storage
- 1 Ground level door at 12' wide x 11' high
- Additional 4,600± autobody building on adjacent site also available for lease. This building has 4 acres of mostly paved parking as well