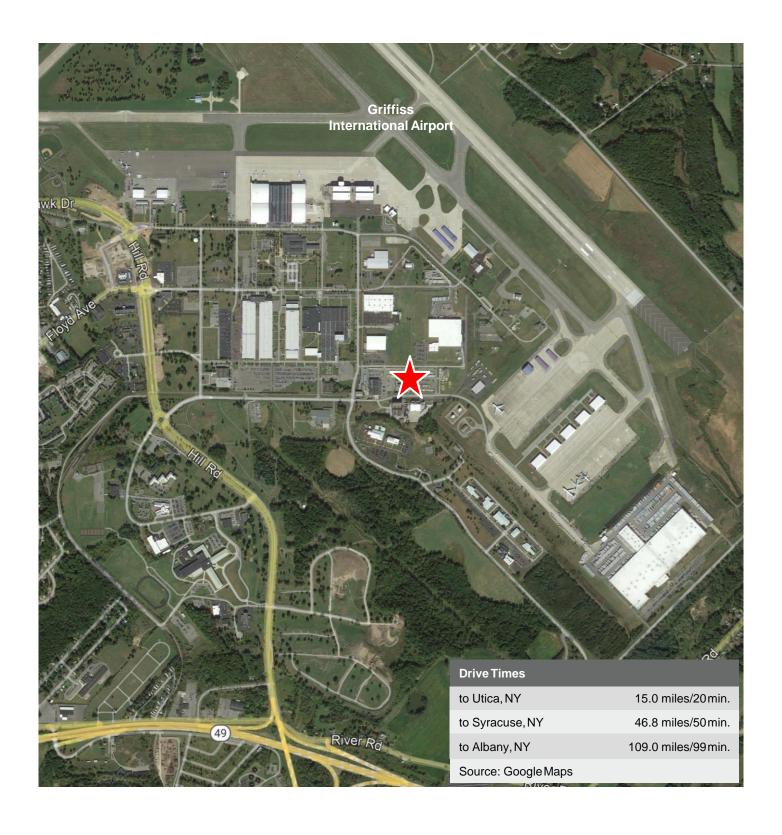

## 750 Ellsworth Road

Rome, New York 13441

## **Property Highlights**

- · Great location in the Griffiss Business Technology Park
- 3.55± acres of land can be used for outdoor storage
- 1 Ground level door at 12' wide x 11' high
- Additional 4,600± autobody building on adjacent site also available for lease. This building has 4 acres of mostly paved parking as well