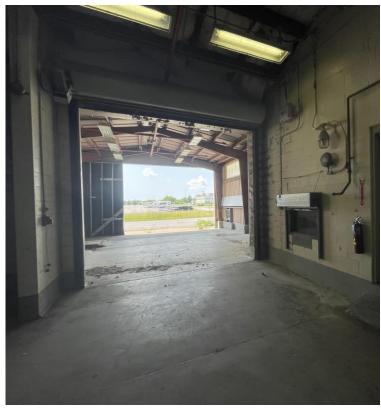

## **Property Highlights**

- · Great location in the Griffiss Business Technology Park
- 3.55± acres of land can be used for outdoor storage
- 1 Ground level door at 12' wide x 11' high
- Additional 4,600± autobody building on adjacent site also available for lease. This building has 4 acres of mostly paved parking as well