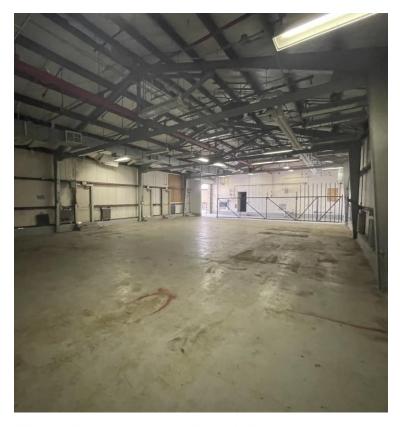

## 4,960± SF Storage Building

## **Property Highlights**

- · Great location in the Griffiss Business Technology Park
- 3.55± acres of land can be used for outdoor storage
- 1 Ground level door at 12' wide x 11' high
- Additional 4,600± autobody building on adjacent site also available for lease. This building has 4 acres of mostly paved parking as well