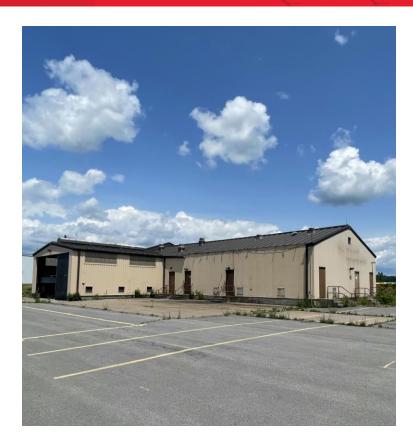

## 4,960± SF Storage Building

## **Property Highlights**

- · Great location in the Griffiss Business Technology Park
- 3.55± acres of land can be used for outdoor storage
- 1 Ground level door at 12' wide x 11' high
- Additional 4,600± autobody building on adjacent site also available for lease. This building has 4 acres of mostly paved parking as well