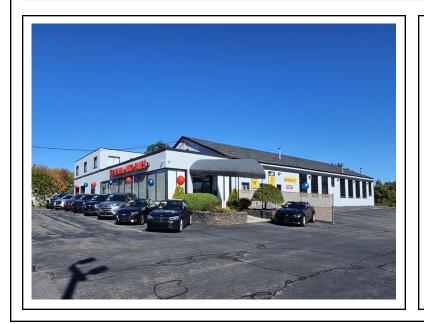

13 Cape Road, Milford, MA

Commercially Zoned 13,000 Square Foot Building on Route 140. Excellent for Professional Medical office or Retail. Large 5.7 acre lot with 650 feet of frontage on Route 140. Excellent exposure for your business on busy street, Near Route 16 and Route 140 interchange, close to Milford Hospital. Great future redevelopment potential.

## **GENERAL INFORMATION**

**LOCATION:** 13 Cape Road, Milford, MA

**BUILDING SIZE:** Approximately 13,000

**FRONTAGE:** 650 Feet on Route 140

**HEATING**: HVAC—Central Air

**PARKING:** 350 Plus

**LOT SIZE:** Consisting of two lots 2.87 Acres and 2.83 Acres