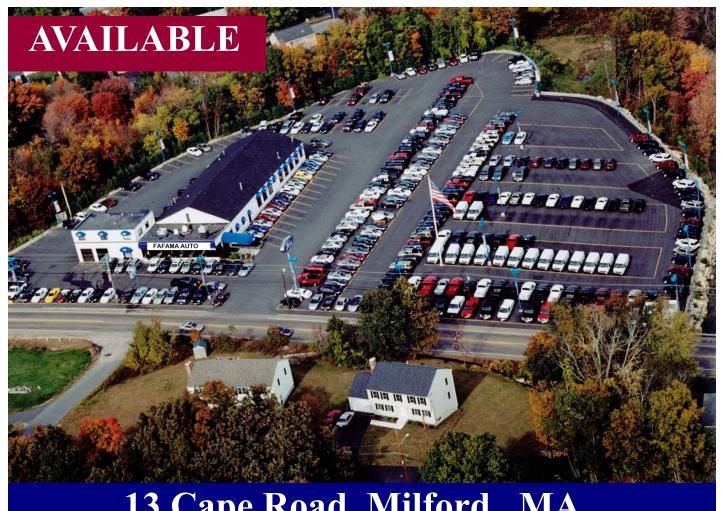

13 Cape Road, Milford, MA

Commercially Zoned 13,000 Square Foot Building on Route 140. Excellent for Professional Medical office or Retail. Large 5.7 acre lot with 650 feet of frontage on Route 140. Excellent exposure for your business on busy street, Near Route 16 and Route 140 interchange, close to Milford Hospital. Great future redevelopment potential.

## **GENERAL INFORMATION**

**LOCATION:** 13 Cape Road, Milford, MA

**BUILDING SIZE:** Approximately 13,000

**FRONTAGE:** 650 Feet on Route 140

**HEATING**: HVAC—Central Air

**PARKING:** 350 Plus

**LOT SIZE:** Consisting of two lots 2.87 Acres and 2.83 Acres

Total 5.7 Acres

**ZONNING:** CC - Commercial

**UTILITIES:** Public Water & Sewer

YEAR BUILT: 1950

Real Estate Taxes: \$38,000 +/-

**DEBT:** Property will be delivered debt – free

**TRAFFIC COUNT:** 15,000 +/- vehicles per day

**POPULATION:** 3 Mile – 38,000 5 Mile – 65,000

**ASAKING PRICE:** \$3,4000,000.

13 Cape Road, Milford, MA

Two Lots 2.87 Acres and 2.83 Acres - Total 5.70 Acres with 650 feet of frontage on route 140

13 Cape Road, Milford, MA