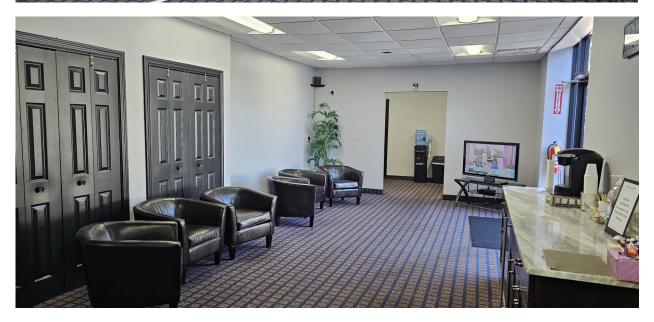

13 Cape Road, Milford, MA

Commercially Zoned 13,000 Square Foot Building on Route 140. Excellent for Professional Medical office or Retail. Large 5.7 acre lot with 650 feet of frontage on Route 140. Excellent exposure for your business on busy street, Near Route 16 and Route 140 interchange, close to Milford Hospital. Great future redevelopment potential.

## **GENERAL INFORMATION**

**LOCATION:** 13 Cape Road, Milford, MA

**BUILDING SIZE:** Approximately 13,000

**FRONTAGE:** 650 Feet on Route 140

**HEATING**: HVAC—Central Air

**PARKING:** 350 Plus

**LOT SIZE:** Consisting of two lots 2.87 Acres and 2.83 Acres