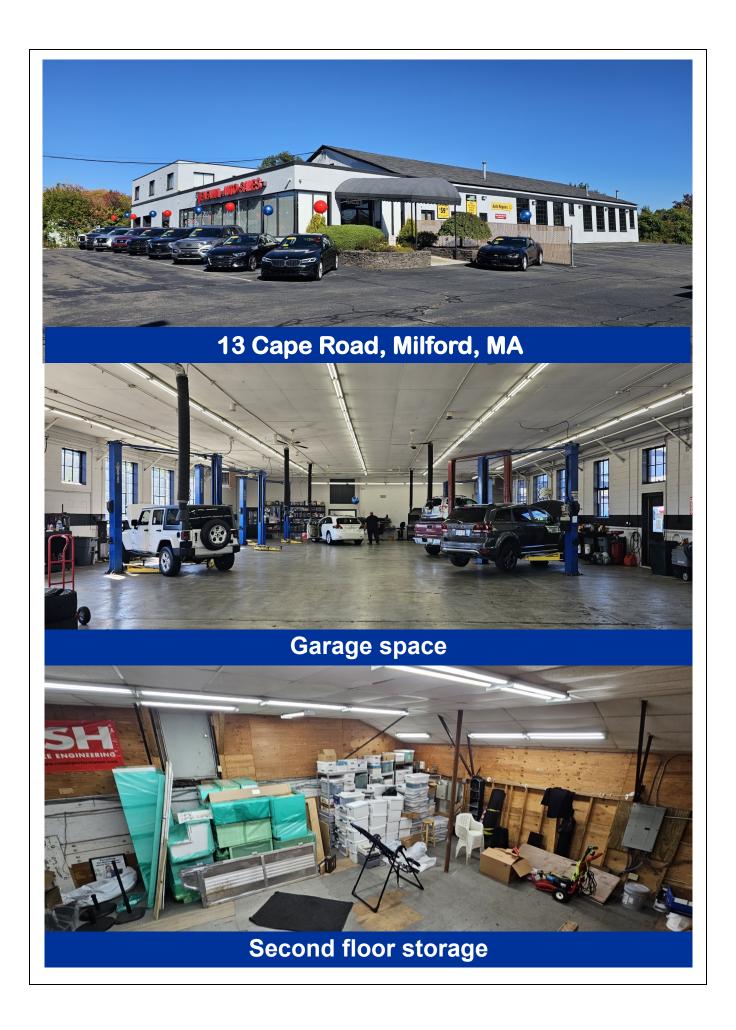

13 Cape Road, Milford, MA

Commercially Zoned 13,000 Square Foot Building on Route 140. Excellent for Professional Medical office or Retail. Large 5.7 acre lot with 650 feet of frontage on Route 140. Excellent exposure for your business on busy street, Near Route 16 and Route 140 interchange, close to Milford Hospital. Great future redevelopment potential.

## **GENERAL INFORMATION**

**LOCATION:** 13 Cape Road, Milford, MA

**BUILDING SIZE:** Approximately 13,000

**FRONTAGE:** 650 Feet on Route 140

**HEATING**: HVAC—Central Air

**PARKING:** 350 Plus

**LOT SIZE:** Consisting of two lots 2.87 Acres and 2.83 Acres

Total 5.7 Acres

**ZONNING:** CC - Commercial

**UTILITIES:** Public Water & Sewer

YEAR BUILT: 1950

Real Estate Taxes: \$38,000 +/-

**DEBT:** Property will be delivered debt – free

**TRAFFIC COUNT:** 15,000 +/- vehicles per day