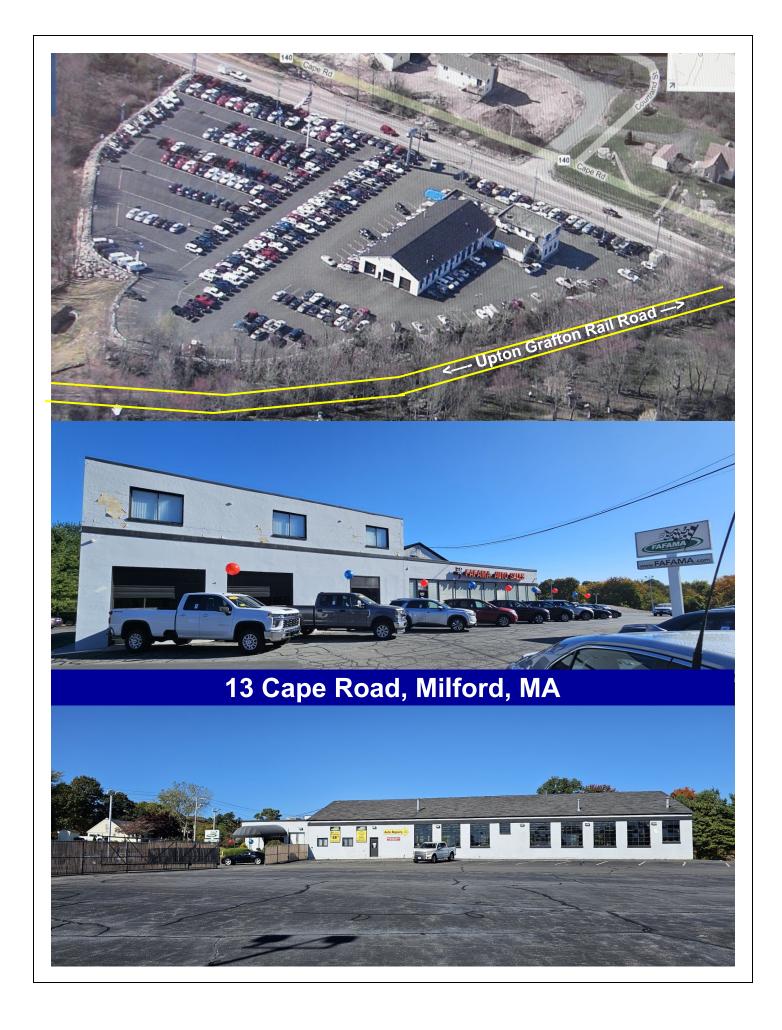

13 Cape Road, Milford, MA

Commercially Zoned 13,000 Square Foot Building on Route 140. Excellent for Professional Medical office or Retail. Large 5.7 acre lot with 650 feet of frontage on Route 140. Excellent exposure for your business on busy street, Near Route 16 and Route 140 interchange, close to Milford Hospital. Great future redevelopment potential.

## **GENERAL INFORMATION**

**LOCATION:** 13 Cape Road, Milford, MA

**BUILDING SIZE:** Approximately 13,000

**FRONTAGE:** 650 Feet on Route 140

**HEATING**: HVAC—Central Air

**PARKING:** 350 Plus

**LOT SIZE:** Consisting of two lots 2.87 Acres and 2.83 Acres

Total 5.7 Acres

**ZONNING:** CC - Commercial

**UTILITIES:** Public Water & Sewer

YEAR BUILT: 1950

Real Estate Taxes: \$38,000 +/-

**DEBT:** Property will be delivered debt – free

**TRAFFIC COUNT:** 15,000 +/- vehicles per day

**POPULATION:** 3 Mile – 38,000 5 Mile – 65,000

**ASAKING PRICE:** \$3,4000,000.

13 Cape Road, Milford, MA

Two Lots 2.87 Acres and 2.83 Acres - Total 5.70 Acres with 650 feet of frontage on route 140

13 Cape Road, Milford, MA