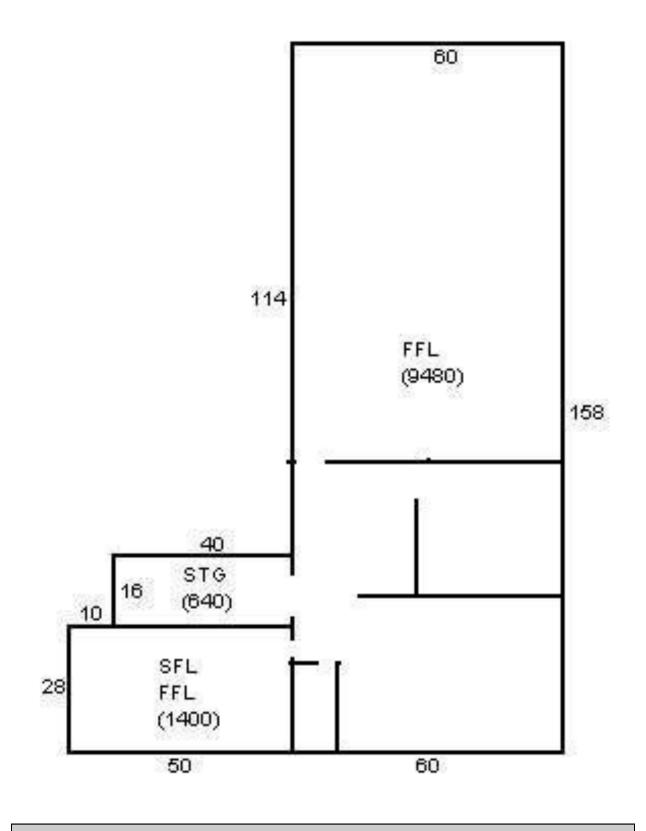

## **GENERAL INFORMATION**

**LOCATION:** 13 Cape Road, Milford, MA

**BUILDING SIZE:** Approximately 13,000

**FRONTAGE:** 650 Feet on Route 140

**HEATING**: HVAC—Central Air

**PARKING:** 350 Plus

**LOT SIZE:** Consisting of two lots 2.87 Acres and 2.83 Acres

Total 5.7 Acres

**ZONNING:** CC - Commercial

**UTILITIES:** Public Water & Sewer

YEAR BUILT: 1950

Real Estate Taxes: \$38,000 +/-

**DEBT:** Property will be delivered debt – free

**TRAFFIC COUNT:** 15,000 +/- vehicles per day