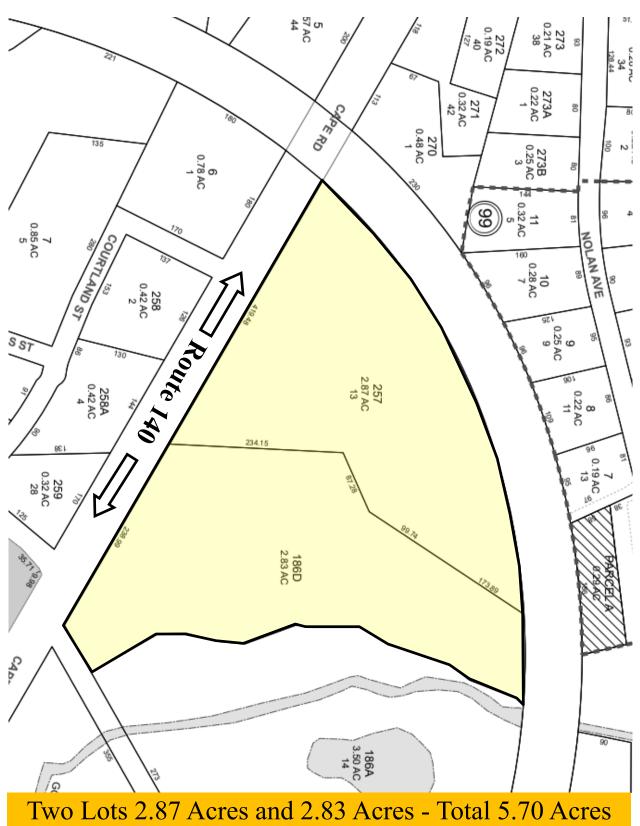

## **GENERAL INFORMATION**

**LOCATION:** 13 Cape Road, Milford, MA

**BUILDING SIZE:** Approximately 13,000

**FRONTAGE:** 650 Feet on Route 140

**HEATING**: HVAC—Central Air

**PARKING:** 350 Plus

**LOT SIZE:** Consisting of two lots 2.87 Acres and 2.83 Acres

Total 5.7 Acres

**ZONNING:** CC - Commercial

**UTILITIES:** Public Water & Sewer

YEAR BUILT: 1950

Real Estate Taxes: \$38,000 +/-

**DEBT:** Property will be delivered debt – free

**TRAFFIC COUNT:** 15,000 +/- vehicles per day

**POPULATION:** 3 Mile – 38,000 5 Mile – 65,000

**ASAKING PRICE:** \$3,4000,000.

13 Cape Road, Milford, MA

Two Lots 2.87 Acres and 2.83 Acres - Total 5.70 Acres with 650 feet of frontage on route 140

13 Cape Road, Milford, MA