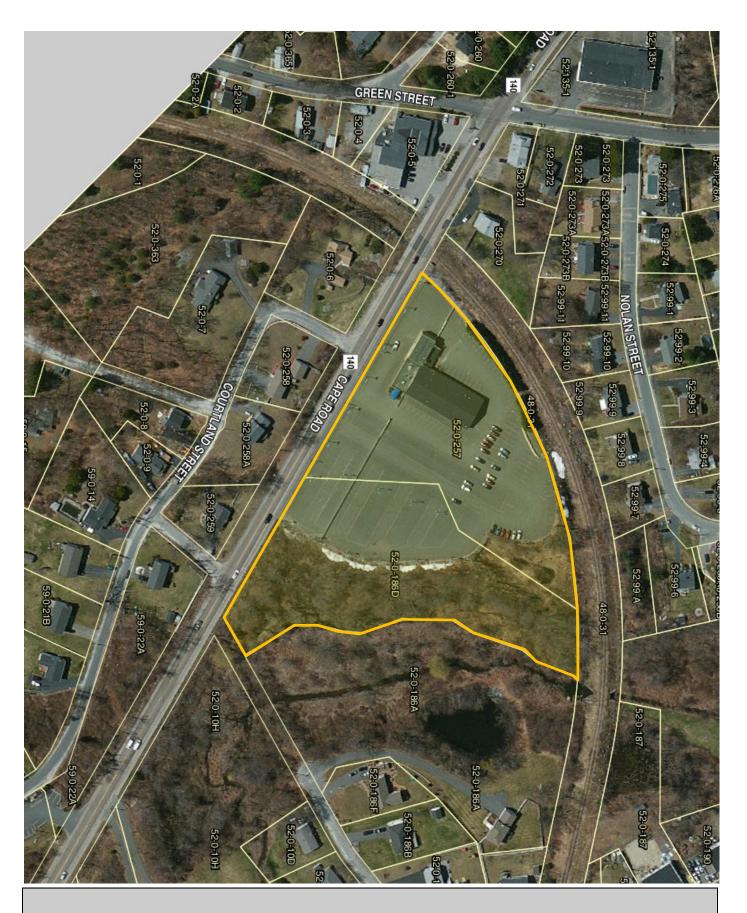

13 Cape Road, Milford, MA

Commercially Zoned 13,000 Square Foot Building on Route 140. Excellent for Professional Medical office or Retail. Large 5.7 acre lot with 650 feet of frontage on Route 140. Excellent exposure for your business on busy street, Near Route 16 and Route 140 interchange, close to Milford Hospital. Great future redevelopment potential.

**POPULATION:** 3 Mile – 38,000 5 Mile – 65,000

**ASAKING PRICE:** \$3,4000,000.

13 Cape Road, Milford, MA

Two Lots 2.87 Acres and 2.83 Acres - Total 5.70 Acres with 650 feet of frontage on route 140

13 Cape Road, Milford, MA