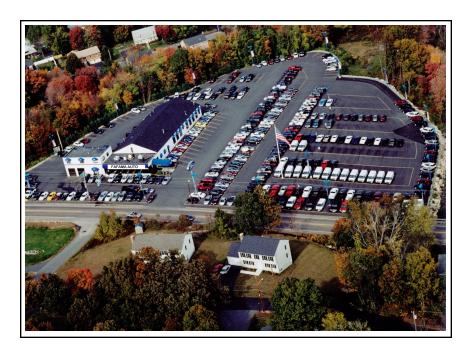

13 Cape Road, Milford, MA

Commercially Zoned 13,000 Square Foot Building on Route 140. Excellent for Professional Medical office or Retail. Large 5.7 acre lot with 650 feet of frontage on Route 140. Excellent exposure for your business on busy street, Near Route 16 and Route 140 interchange, close to Milford Hospital. Great future redevelopment potential.

## **GENERAL INFORMATION**

**LOCATION:** 13 Cape Road, Milford, MA

**BUILDING SIZE:** Approximately 13,000

**FRONTAGE:** 650 Feet on Route 140

**HEATING**: HVAC—Central Air

**PARKING:** 350 Plus

**LOT SIZE:** Consisting of two lots 2.87 Acres and 2.83 Acres