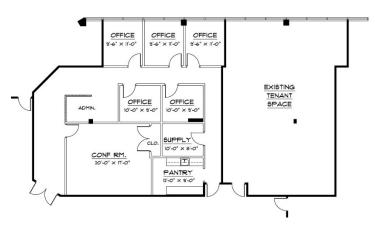

### **Availability**

2<sup>nd</sup> floor - 1,881 SF 3<sup>rd</sup> floor - 2,134 SF 3<sup>rd</sup> floor - 1,484 – 4,240 SF

2<sup>nd</sup> floor - 1,881 SF

\*Spec Suite

3<sup>rd</sup> floor - 2,134 SF

\*Spec Suite

3<sup>rd</sup> floor - 1,484 - 4,240 SF

\*Spec Suite

suite 308: 1,484 sf