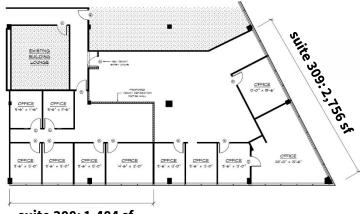

### **Availability**

2<sup>nd</sup> floor - 1,881 SF 3<sup>rd</sup> floor - 2,134 SF 3<sup>rd</sup> floor - 1,484 – 4,240 SF

2<sup>nd</sup> floor - 1,881 SF

\*Spec Suite

3<sup>rd</sup> floor - 2,134 SF

\*Spec Suite

3<sup>rd</sup> floor - 1,484 - 4,240 SF

\*Spec Suite

suite 308: 1,484 sf