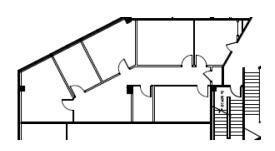

### **Availability**

2<sup>nd</sup> floor - 1,881 SF 3<sup>rd</sup> floor - 2,134 SF 3<sup>rd</sup> floor - 1,484 – 4,240 SF

2<sup>nd</sup> floor - 1,881 SF

\*Spec Suite

3<sup>rd</sup> floor - 2,134 SF

\*Spec Suite

3<sup>rd</sup> floor - 1,484 - 4,240 SF

\*Spec Suite

suite 308: 1,484 sf