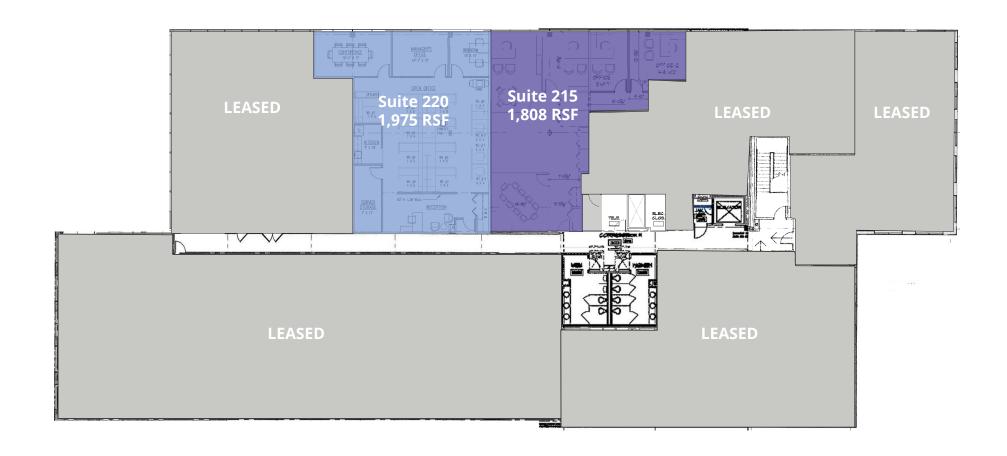

#### **Opportunity**

Available Space:

Suite 125: 3,053 RSF

Suite 140: 1,425 RSF

Suite 145: 2,870 RSF 4,295 RSF Contiguous

Suite 215: 1,808 RSF

Suite 220: 1,975 RSF -

3,783 RSF Contiguous