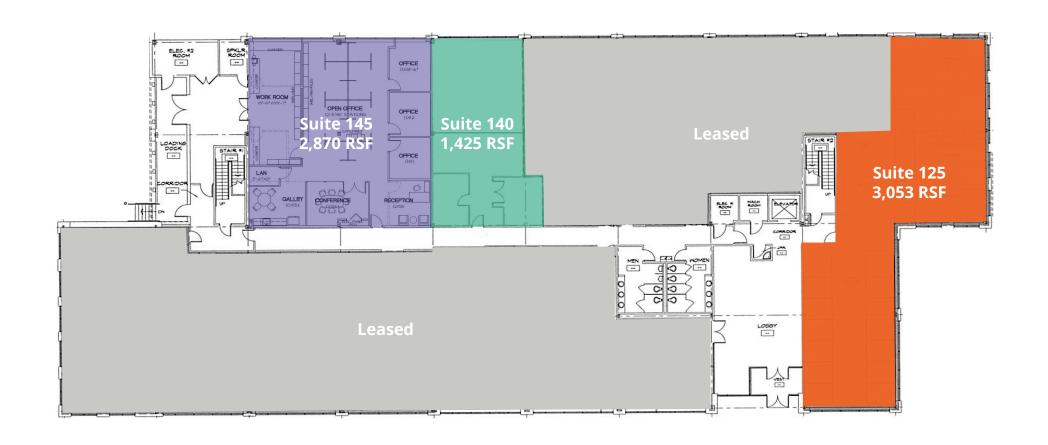

#### **Opportunity**

Available Space:

Suite 125: 3,053 RSF

Suite 140: 1,425 RSF

Suite 145: 2,870 RSF 4,295 RSF Contiguous

Suite 215: 1,808 RSF

Suite 220: 1,975 RSF -

3,783 RSF Contiguous