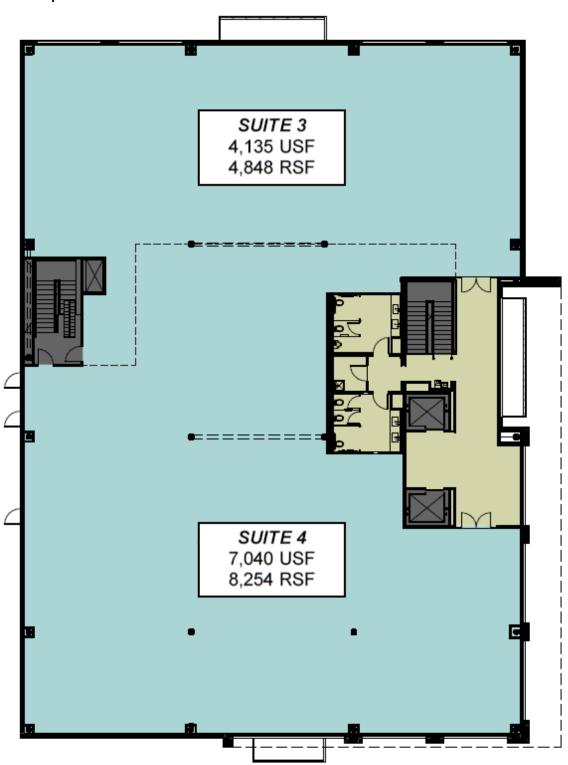

Level 1 floor plan

**FOURTH STREET BUSINESS PARK** 

13102 NE 4th Street | Vancouver, WA 98684

900 Washington St, Suite 850, Vancouver, WA 360.750.5595 I www.fg-cre.com

Level 2 floor plan

**FOURTH STREET BUSINESS PARK** 