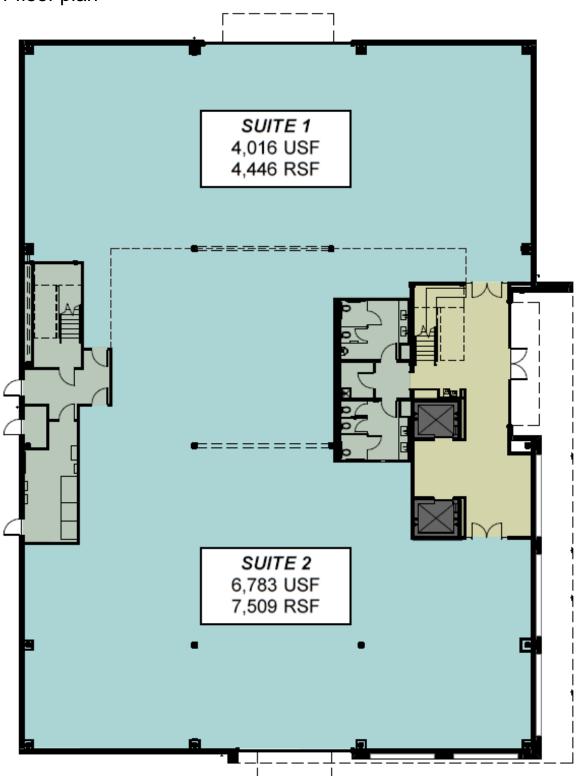

Level 1 floor plan

**FOURTH STREET BUSINESS PARK** 

13102 NE 4th Street | Vancouver, WA 98684

900 Washington St, Suite 850, Vancouver, WA 360.750.5595 I www.fg-cre.com

Level 2 floor plan

**FOURTH STREET BUSINESS PARK** 