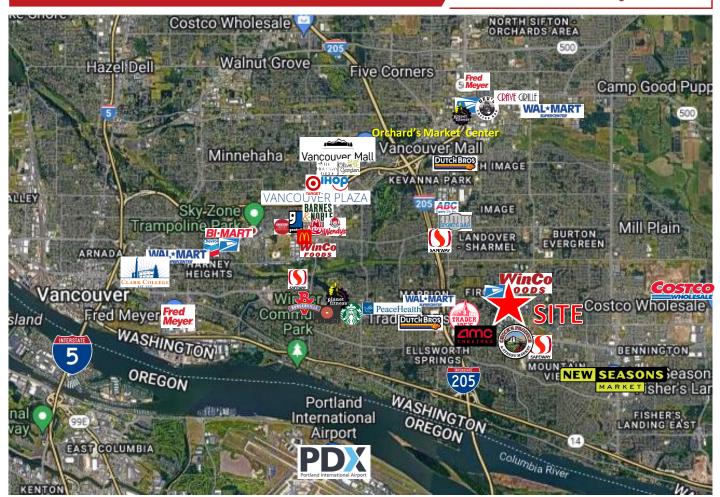

**FOURTH STREET BUSINESS PARK** 

13102 NE 4th Street | Vancouver, WA 98684

900 Washington St, Suite 850, Vancouver, WA 360.750.5595 | www.fg-cre.com

#### FOR MORE INFORMATION:

KC Fuller | 360.597.0569 | kfuller@fg-cre.com Brett Irons | 360.597.0574 | birons@fg-cre.com

**FOURTH STREET BUSINESS PARK** 

13102 NE 4th Street | Vancouver, WA 98684

900 Washington St, Suite 850, Vancouver, WA 360.750.5595 | www.fg-cre.com