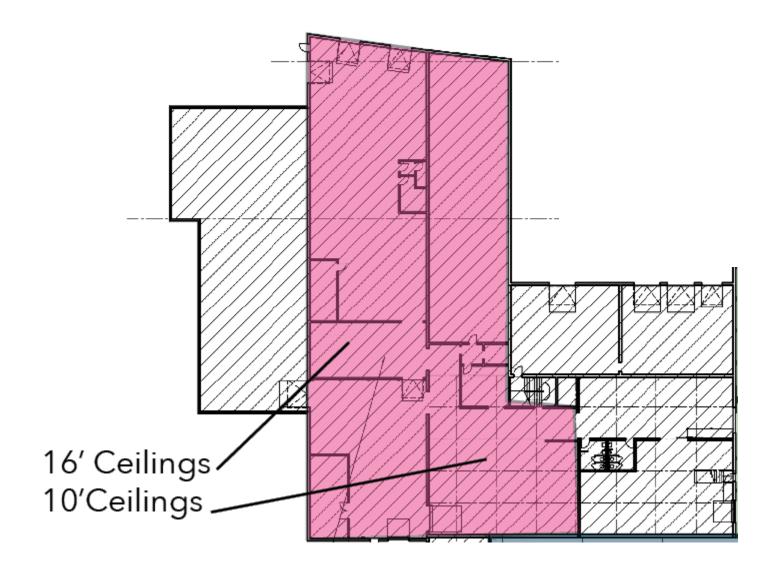

## **PROPERTY OVERVIEW**

| PROPERTY NAME      | 300 S Main Street                   |  |  |
|--------------------|-------------------------------------|--|--|
| TYPE               | Industrial                          |  |  |
| TOTAL AVAILABLE SF | ±15,000 RSF                         |  |  |
| TOTAL BUILDING SF  | ±344,004 SF                         |  |  |
| TAX MAP #          | M004010101700                       |  |  |
| COUNTY             | Greenville                          |  |  |
| CITY LIMITS        | No                                  |  |  |
| ZONING             | I-1                                 |  |  |
| CONSTRUCTION TYPE  | Masonry                             |  |  |
| ROOF               | ТРО                                 |  |  |
| WAREHOUSE SF       | ±15,000 SF                          |  |  |
| OFFICE SF          | TBD                                 |  |  |
| CEILING HEIGHT     | 10' - 16'                           |  |  |
| DOCK DOORS         | One (1) Docks<br>Two (2) City Docks |  |  |
| LIGHTING           | LED                                 |  |  |
| SPRINKLERS         | Wet Sprinklers                      |  |  |
| PARKING            | On-Site                             |  |  |
| UTILITIES          | Power, Water, Natural Gas           |  |  |
| POWER              | 480V 3 Phase /<br>3,000 Amp         |  |  |

## **SITE PLAN**