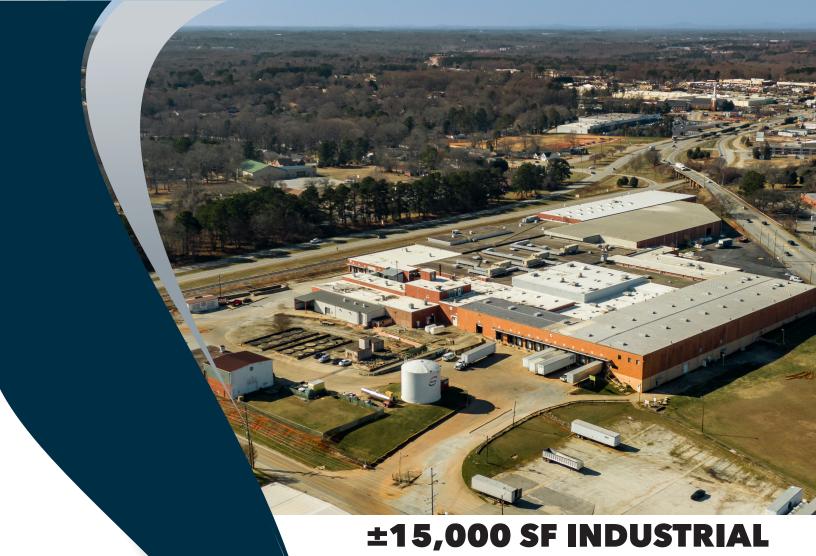

# **SPACE FOR LEASE**

300 South Main Street Mauldin, SC 29662

## **PROPERTY OVERVIEW**

| PROPERTY NAME      | 300 S Main Street                   |  |  |
|--------------------|-------------------------------------|--|--|
| TYPE               | Industrial                          |  |  |
| TOTAL AVAILABLE SF | ±15,000 RSF                         |  |  |
| TOTAL BUILDING SF  | ±344,004 SF                         |  |  |
| TAX MAP #          | M004010101700                       |  |  |
| COUNTY             | Greenville                          |  |  |
| CITY LIMITS        | No                                  |  |  |
| ZONING             | I-1                                 |  |  |
| CONSTRUCTION TYPE  | Masonry                             |  |  |
| ROOF               | ТРО                                 |  |  |
| WAREHOUSE SF       | ±15,000 SF                          |  |  |
| OFFICE SF          | TBD                                 |  |  |
| CEILING HEIGHT     | 10' - 16'                           |  |  |
| DOCK DOORS         | One (1) Docks<br>Two (2) City Docks |  |  |
| LIGHTING           | LED                                 |  |  |
| SPRINKLERS         | Wet Sprinklers                      |  |  |
| PARKING            | On-Site                             |  |  |
| UTILITIES          | Power, Water, Natural Gas           |  |  |
| POWER              | 480V 3 Phase /<br>3,000 Amp         |  |  |