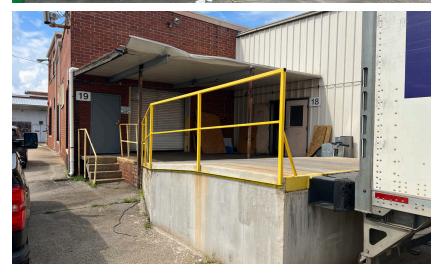

#### **MAJOR INTERSTATE ACCESS**

±1.5 MILES TO I-385 ±4.0 MILES TO I-85

**CLEAR HEIGHT** 10' - 16'

**DOCKS** 1 DOCK AND 2 CITY DOCKS

**ZONING** 

## **PROPERTY OVERVIEW**

| PROPERTY NAME      | 300 S Main Street                   |  |  |
|--------------------|-------------------------------------|--|--|
| TYPE               | Industrial                          |  |  |
| TOTAL AVAILABLE SF | ±15,000 RSF                         |  |  |
| TOTAL BUILDING SF  | ±344,004 SF                         |  |  |
| TAX MAP #          | M004010101700                       |  |  |
| COUNTY             | Greenville                          |  |  |
| CITY LIMITS        | No                                  |  |  |
| ZONING             | I-1                                 |  |  |
| CONSTRUCTION TYPE  | Masonry                             |  |  |
| ROOF               | ТРО                                 |  |  |
| WAREHOUSE SF       | ±15,000 SF                          |  |  |
| OFFICE SF          | TBD                                 |  |  |
| CEILING HEIGHT     | 10' - 16'                           |  |  |
| DOCK DOORS         | One (1) Docks<br>Two (2) City Docks |  |  |
| LIGHTING           | LED                                 |  |  |
| SPRINKLERS         | Wet Sprinklers                      |  |  |
| PARKING            | On-Site                             |  |  |
| UTILITIES          | Power, Water, Natural Gas           |  |  |
| POWER              | 480V 3 Phase /<br>3,000 Amp         |  |  |