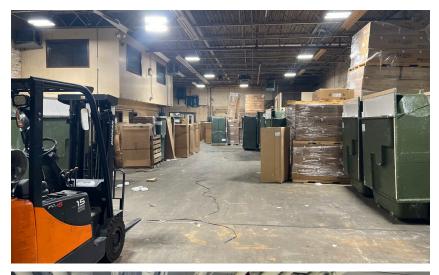

## **PROPERTY OVERVIEW**

| PROPERTY NAME      | 300 S Main Street                   |  |  |
|--------------------|-------------------------------------|--|--|
| TYPE               | Industrial                          |  |  |
| TOTAL AVAILABLE SF | ±15,000 RSF                         |  |  |
| TOTAL BUILDING SF  | ±344,004 SF                         |  |  |
| TAX MAP #          | M004010101700                       |  |  |
| COUNTY             | Greenville                          |  |  |
| CITY LIMITS        | No                                  |  |  |
| ZONING             | I-1                                 |  |  |
| CONSTRUCTION TYPE  | Masonry                             |  |  |
| ROOF               | ТРО                                 |  |  |
| WAREHOUSE SF       | ±15,000 SF                          |  |  |
| OFFICE SF          | TBD                                 |  |  |
| CEILING HEIGHT     | 10' - 16'                           |  |  |
| DOCK DOORS         | One (1) Docks<br>Two (2) City Docks |  |  |
| LIGHTING           | LED                                 |  |  |
| SPRINKLERS         | Wet Sprinklers                      |  |  |
| PARKING            | On-Site                             |  |  |
| UTILITIES          | Power, Water, Natural Gas           |  |  |
| POWER              | 480V 3 Phase /<br>3,000 Amp         |  |  |