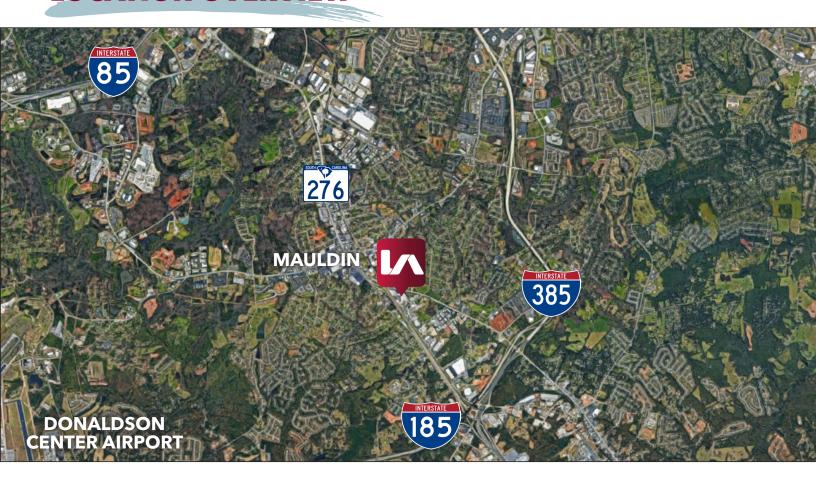

#### **MAJOR INTERSTATE ACCESS**

±1.5 MILES TO I-385 ±4.0 MILES TO I-85

**CLEAR HEIGHT** 10' - 16'

**DOCKS** 1 DOCK AND 2 CITY DOCKS

**ZONING** 