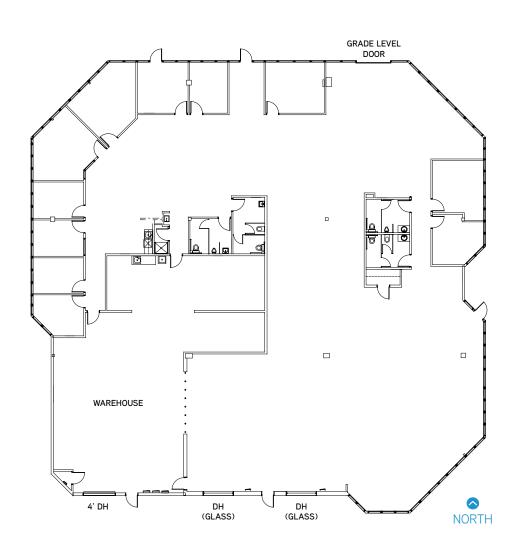

#### **Building Information**

| Available SF:      | 12,204 SF                                                   |
|--------------------|-------------------------------------------------------------|
| Base Rent:         | \$13.50/SF NNN                                              |
| Est. 2025 Op. Ex.: | \$6.87/SF                                                   |
| Clear Height:      | 16' - 10"                                                   |
| Sprinklers:        | None (0)                                                    |
| Zoning:            | PID                                                         |
| Parking:           | 3:1,000                                                     |
| Loading:           | One (1) Drive- In, One (1) Dock High, Two (2) More Possible |
| Available:         | Immediately                                                 |

# Building B

- Glass on all 4 sides
- > Freestanding building