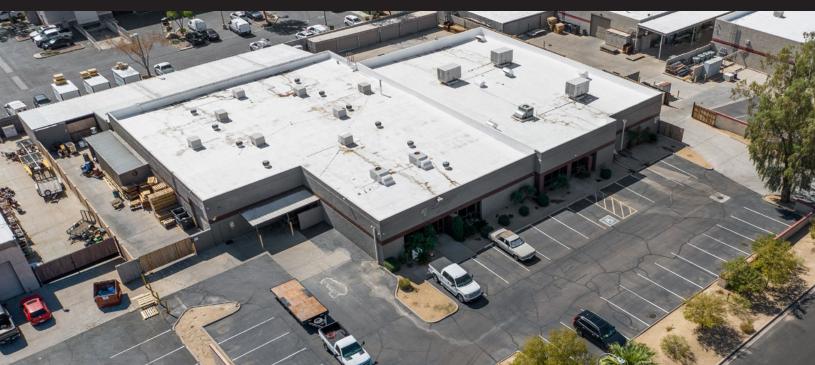

# **AVAILABLE FOR SALE**

## 815 W. Geneva Dr, Tempe, AZ 85282

# Features

- Specialty manufacturing warehouse
- Excellent central location in the Broadway Industrial Park
- · Concrete yard and truck aprons
- Evaporative cooled warehouse
- Long term owner/occupant- Pride in ownership
- Opportunity to purchase adjacent property

| Building SF:    | 25,133 (Assessor)                            |
|-----------------|----------------------------------------------|
| Office SF:      | 2,130                                        |
| Bathrooms:      | 4 Bathrooms                                  |
| Land SF:        | 60,089 / 1.4 ac (Assessor)                   |
| Zoning:         | GID - General Industrial<br>District (Tempe) |
| Property Taxes: | \$25,454.06 (2024)                           |
| Electrical:     | 1,600 Amps (More Possible)                   |
| Clear Height:   | 12'                                          |
| Loading:        | 6 grade level doors                          |
| Year Built      | 1983                                         |