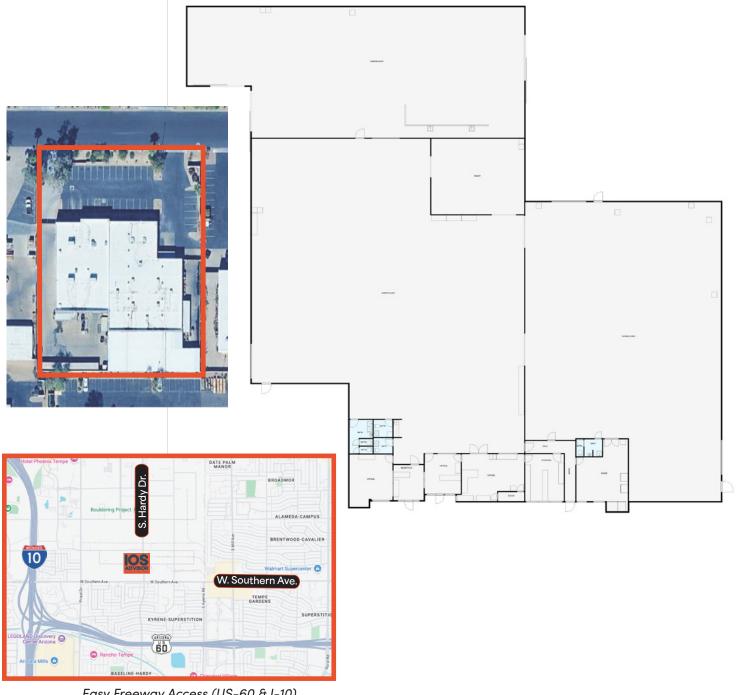

(Tempe) |
| Property Taxes: | \$25,454.06 (2024)                           |
| Electrical:     | 1,600 Amps (More Possible)                   |
| Clear Height:   | 12'                                          |
| Loading:        | 6 grade level doors                          |
| Year Built      | 1983                                         |



#### Jeff Woudenberg

Designated Broker jeff@iosadvisor.com (480) 620-8555

#### **Trevor Pratte**

Managing Partner trevor@iosadvisor.com (602) 377-1612

The Information contained herein has either been given to us by the owner of the property or obtained from sources that we deem reliable. No warranties or representations, expressed or implied, are made as the accuracy of the information contained herein.

### 815 W. Geneva Dr, Tempe, AZ 85282



Easy Freeway Access (US-60 & I-10)



#### Jeff Woudenberg

**Designated Broker** jeff@iosadvisor.com (480) 620-8555

#### **Trevor Pratte**

**Managing Partner** trevor@iosadvisor.com (602) 377-1612

The Information contained herein has either been given to us by the owner of the property or obtained from sources that we deem reliable. No warranties or representations, expressed or implied, are made as the accuracy of the information contained herein.