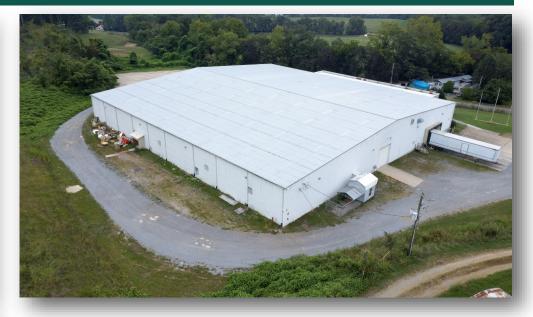

Industrial Warehouse with Office
4 Miles from Exit 435 Interstate 40
Limited Warehouse Space Available in Area

## **45,000**+/- **Square Foot Warehouse** 1190 Old Asheville Hwy Newport, TN 37821-5330

The star

Contact: Nick Widmer 865-567-4237 Cell nickwidmer@sigreusa.com Contact: Ed Thompson 865-599-3320 Cell edthompson@sigreusa.com For Sale Industrial