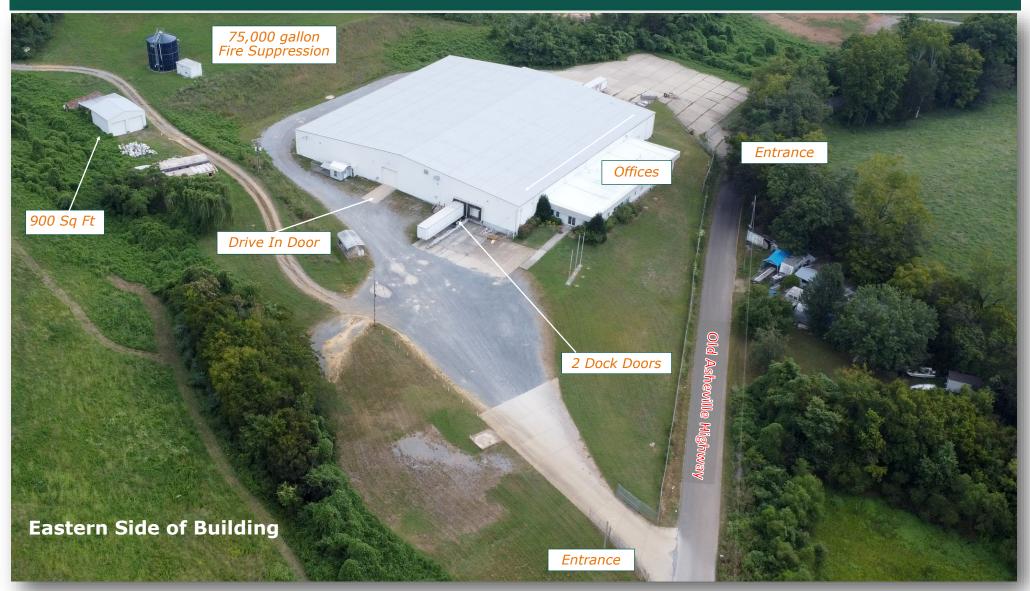

#### **Eastern Side of Building**

- On Grade Drive-In Door
- (2) Loading Docks
- Office Entrance
- Parking Area