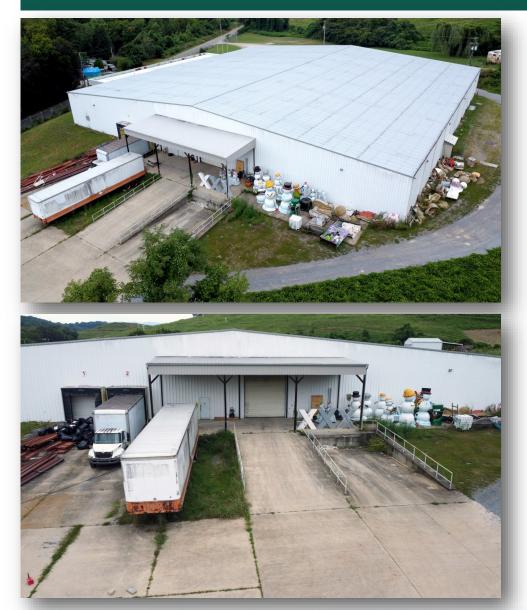

#### Western Side of Building

- (2) Loading Docks
- Two (2) Bay Docks
- Ramp to Drive –In Door
- Office Entrance