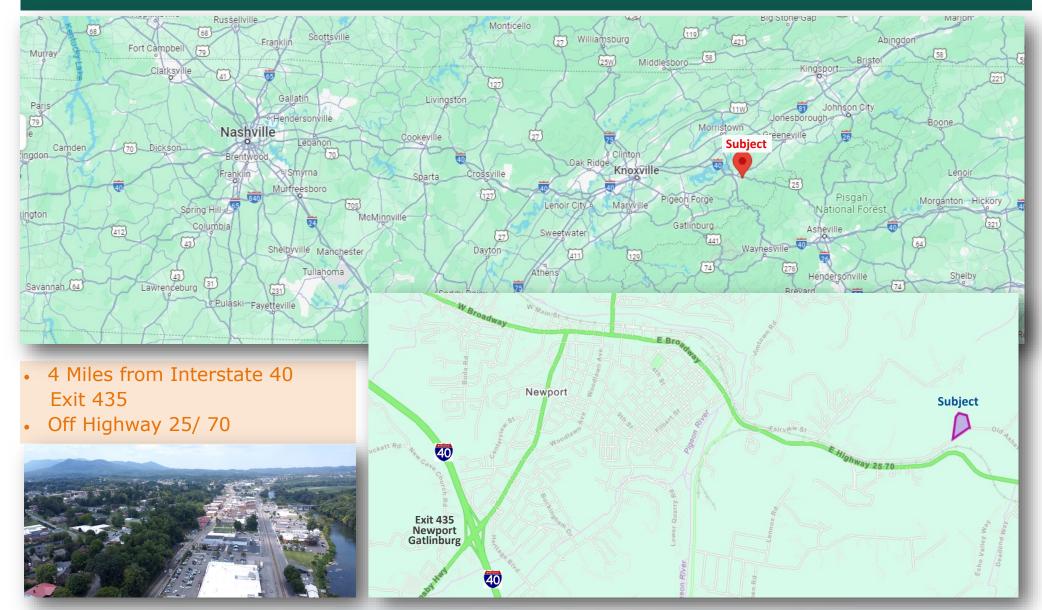

Industrial Warehouse with Office
4 Miles from Exit 435 Interstate 40
Limited Warehouse Space Available in Area

## **45,000**+/- **Square Foot Warehouse** 1190 Old Asheville Hwy Newport, TN 37821-5330

The star

Contact: Nick Widmer 865-567-4237 Cell nickwidmer@sigreusa.com Contact: Ed Thompson 865-599-3320 Cell edthompson@sigreusa.com For Sale Industrial