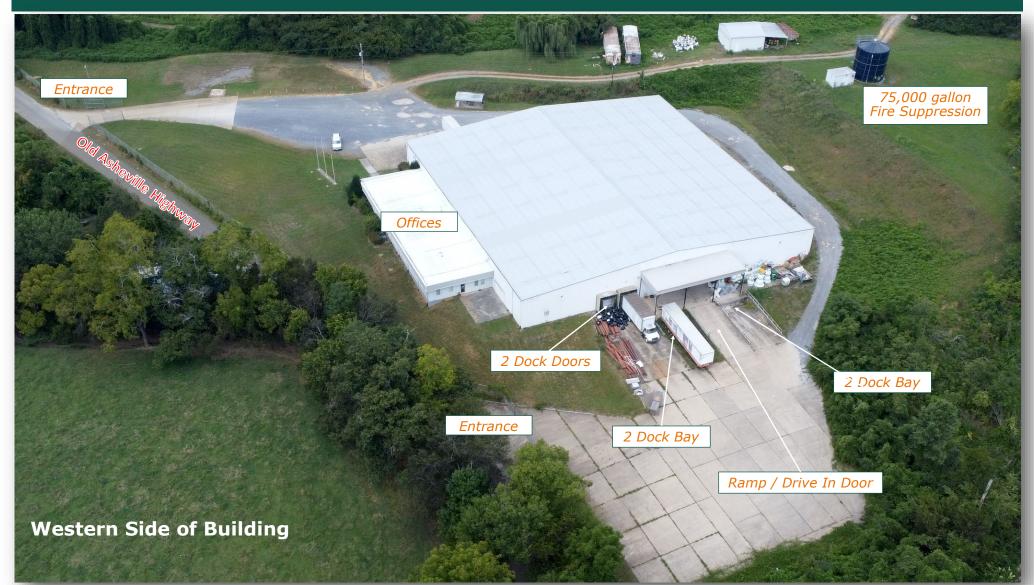

#### Western Side of Building

- (2) Loading Docks
- Two (2) Bay Docks
- Ramp to Drive –In Door
- Office Entrance