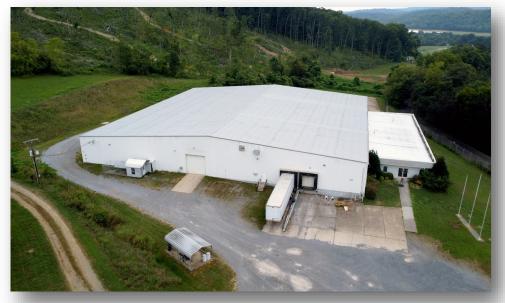

#### Western Side of Building

- (2) Loading Docks
- Two (2) Bay Docks
- Ramp to Drive –In Door
- Office Entrance