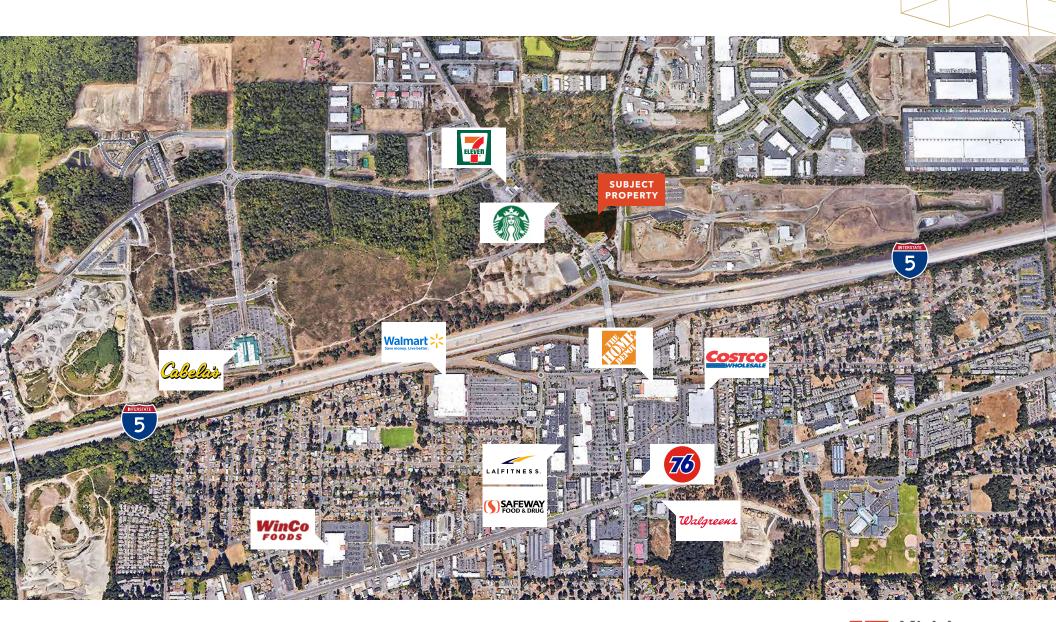

## Lacey Triangle Pad Opportunity

LACEY, WASHINGTON



Highly Visible Hawks Prairie Pad Available

RYAN HADDOCK 360.596.9151 ryan.haddock@kidder.com



# Lacey Triangle Pad Opportunity

LACEY, WASHINGTON





#### KIDDER.COM

This information supplied herein is from sources we deem reliable. It is provided without any representation, warranty, or guarantee, expressed or implied as to its accuracy. Prospective Buyer or Tenant should conduct an independent investigation and verification of all matters deemed to be material, including, but not limited to, statements of income and expenses. Consult your attorney, accountant, or other professional advisor.



# Lacey Triangle Pad Opportunity

LACEY, WASHINGTON



#### KIDDER.COM



# Lacey Triangle Pad Opportunity

LACEY, WASHINGTON

### Demographics

|                                           | 1 MILE   | 3 MILES  | 5 MILES  |
|-------------------------------------------|----------|----------|----------|
| POPULATION                                |          |          |          |
| Estimated Population (2019)               | 5,832    | 44,567   | 97,243   |
| Projected Population (2024)               | 6,507    | 49,696   | 108,603  |
| Census Population (2010)                  | 4,394    | 36,518   | 84,103   |
| Projected Annual Growth (2019 to 2024)    | 675      | 5,129    | 11,360   |
| Historical Annual Growth (2010 to 2019)   | 1,438    | 8,049    | 13,140   |
| HOUSEHOLDS                                |          |          |