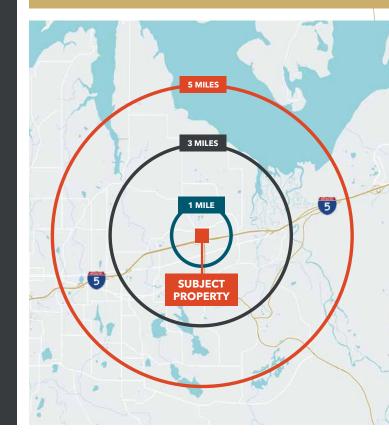

### Demographics

|                                           | 1 MILE   | 3 MILES  | 5 MILES  |
|-------------------------------------------|----------|----------|----------|
| POPULATION                                |          |          |          |
| Estimated Population (2019)               | 5,832    | 44,567   | 97,243   |
| Projected Population (2024)               | 6,507    | 49,696   | 108,603  |
| Census Population (2010)                  | 4,394    | 36,518   | 84,103   |
| Projected Annual Growth (2019 to 2024)    | 675      | 5,129    | 11,360   |
| Historical Annual Growth (2010 to 2019)   | 1,438    | 8,049    | 13,140   |
| HOUSEHOLDS                                |          |          |          |
| Estimated Households (2019)               | 2,365    | 17,382   | 39,195   |
| Projected Households (2024)               | 2,516    | 18,499   | 41,810   |
| Projected Annual Growth (2019 to 2024)    | 151      | 1,117    | 2,615    |
| Historical Annual Change (2000 to 2019)   | 874      | 7,155    | 12,244   |
| Estimated Average Household Income (2019) | \$76,179 | \$84,633 | \$83,918 |
| Projected Average Household Income (2024) | \$84,730 | \$94,776 | \$93,618 |
| DAYTIME DEMOGRAPHICS                      |          |          |          |
| Total Businesses                          | 580      | 1,459    | 3,648    |
| Total Employees                           | 6,440    | 15,460   | 36,266   |

ESTIMATED POPULATION (2017)

2,613

\$79,320

WITHIN 1 MILE OF THE SUBJECT PROPERTY