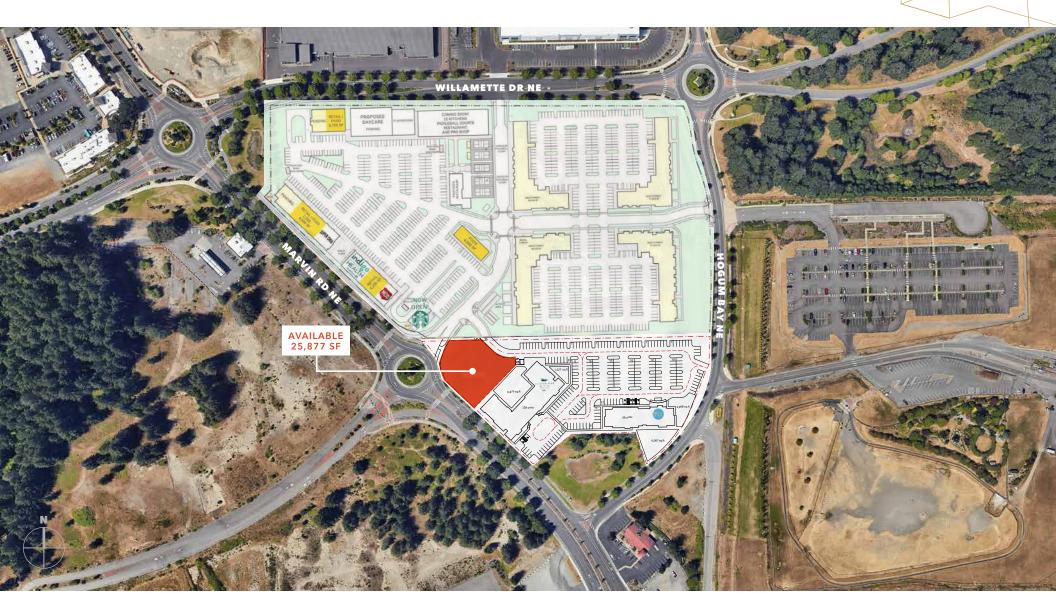

17,382   | 39,195   |
| Projected Households (2024)               | 2,516    | 18,499   | 41,810   |
| Projected Annual Growth (2019 to 2024)    | 151      | 1,117    | 2,615    |
| Historical Annual Change (2000 to 2019)   | 874      | 7,155    | 12,244   |
| Estimated Average Household Income (2019) | \$76,179 | \$84,633 | \$83,918 |
| Projected Average Household Income (2024) | \$84,730 | \$94,776 | \$93,618 |
| DAYTIME DEMOGRAPHICS                      |          |          |          |
| Total Businesses                          | 580      | 1,459    | 3,648    |
| Total Employees                           | 6,440    | 15,460   | 36,266   |

ESTIMATED POPULATION (2017)

2,613

\$79,320

WITHIN 1 MILE OF THE SUBJECT PROPERTY







# Lacey Triangle Pad Opportunity

LACEY, WASHINGTON



#### KIDDER.COM

This information supplied herein is from sources we deem reliable. It is provided without any representation, warranty, or guarantee, expressed or implied as to its accuracy. Prospective Buyer or Tenant should conduct an independent investigation and verification of all matters deemed to be material, including, but not limited to, statements of income and expenses. Consult your attorney, accountant, or other professional advisor.