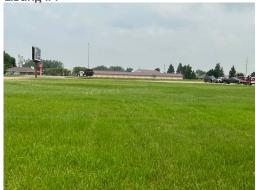

## **Marketing Text**

**LARGE LOT ALONG HIGHWAY 5** - This large lot on the south side of Bottineau, North Dakota is about 1.35 acres and has excellent exposure with Highway 5 next to it.

## **Directions**

This is a vacant lot in between Romfo Auto and Turtle Mountain Auto Sales and detail along Highway 5/11th St East in Bottineau, ND