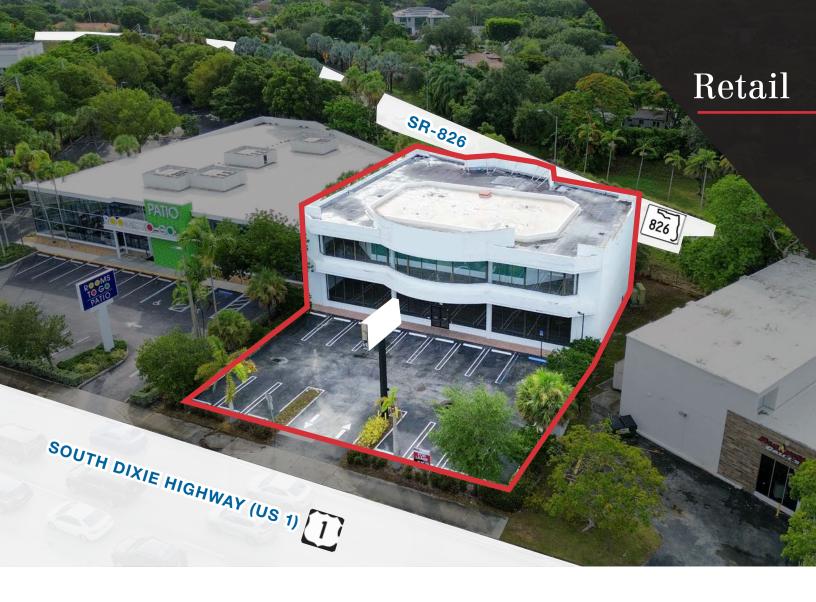

# Premium Location for Home & Furniture Retailers

### FOR LEASE

9855 South Dixie Highway | Pinecrest, FL 33156

Total Available: 13,001 SF

Lease Rate & Type: \$34.00 PSF, NNN

## **Property Features**

- 13,001 SF of retail space available
- \$34.00 PSF, NNN
- Two-story retail/showroom
- Prominent pylon and façade signage

#### **Location Features**

- High Traffic Visibility: Positioned on one of Southeast Florida's busiest corridors, ensuring maximum exposure for any business.
- Strategic Proximity to Affluent
   Neighborhoods: Located near affluent
   residential areas, providing access to a high-income customer base.
- Surrounded by Commercial Activity: Located in a vibrant commercial area, benefiting from the synergy with nearby businesses and consumer traffic.