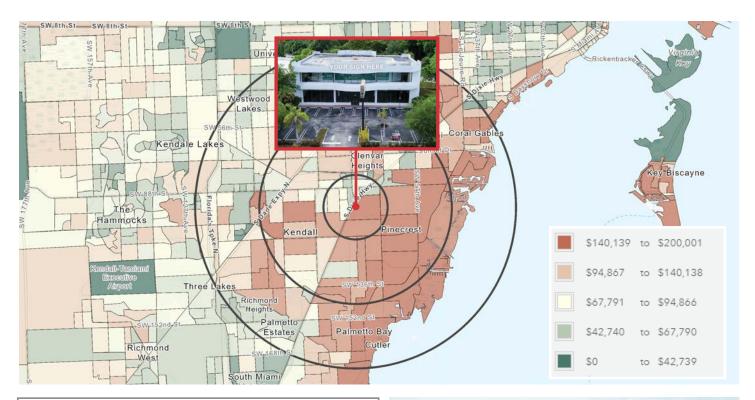

# **Demographics and Traffic Counts**

9855 South Dixie Highway | Pinecrest, FL 33156

## **Demographic Summary**

|                          | 1 Mile    | 3 Miles   | 5 Miles   |
|--------------------------|-----------|-----------|-----------|
| Population               | 17,895    | 95,062    | 277,345   |
| Households               | 8,166     | 37,693    | 101,747   |
| Families                 | 4,711     | 24,868    | 72,345    |
| Average Household Size   | 2.19      | 2.5       | 2.66      |
| Median Age               | 40.9      | 42.4      | 43.1      |
| Median Household Income  | \$79,476  | \$95,961  | \$89,250  |
| Average Household Income | \$132,768 | \$159,455 | \$144,718 |