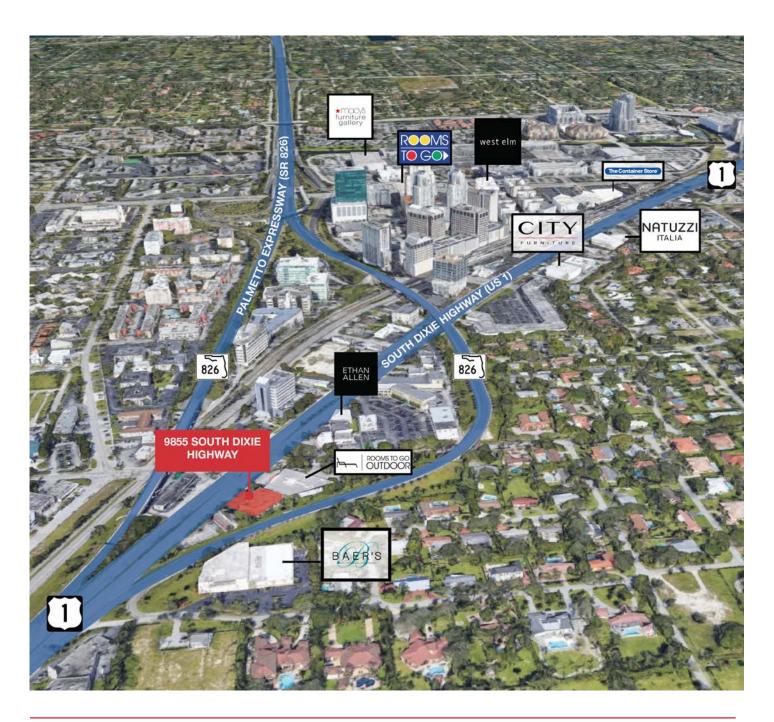

| 277,345   |
| Households               | 8,166     | 37,693    | 101,747   |
| Families                 | 4,711     | 24,868    | 72,345    |
| Average Household Size   | 2.19      | 2.5       | 2.66      |
| Median Age               | 40.9      | 42.4      | 43.1      |
| Median Household Income  | \$79,476  | \$95,961  | \$89,250  |
| Average Household Income | \$132,768 | \$159,455 | \$144,718 |



Walkability Score 81 (Very Walkable)



Transit Score 61 (Good Transit)



#### **Traffic Counts**



| Total                      | 105,500 |
|----------------------------|---------|
| SR-826                     | 62,000  |
| South Dixie Highway (US 1) | 43,500  |





9655 South Dixie Highway, Suite 300, Miami, FL 33156



# Retail Map

9855 South Dixie Highway | Pinecrest, FL 33156



#### For More Information

#### Craig Merlin

+1 305 987 4401 cmerlin@naimiami.com

## Edward Schmidt, CCIM, SIOR

+1 305 389 3837 eschmidt@naimiami.com





9655 South Dixie Highway, Suite 300, Miami, FL 33156