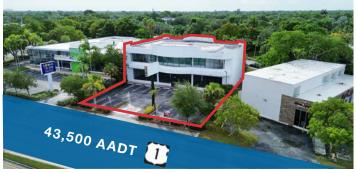

# Premium Location for Home & Furniture Retailers

### FOR LEASE

9855 South Dixie Highway | Pinecrest, FL 33156

Total Available: 13,001 SF

Lease Rate & Type: \$34.00 PSF, NNN

#### **Traffic Counts**

| Total                      | 105,500 |
|----------------------------|---------|
| SR-826                     | 62,000  |
| South Dixie Highway (US 1) | 43,500  |

9655 South Dixie Highway, Suite 300, Miami, FL 33156