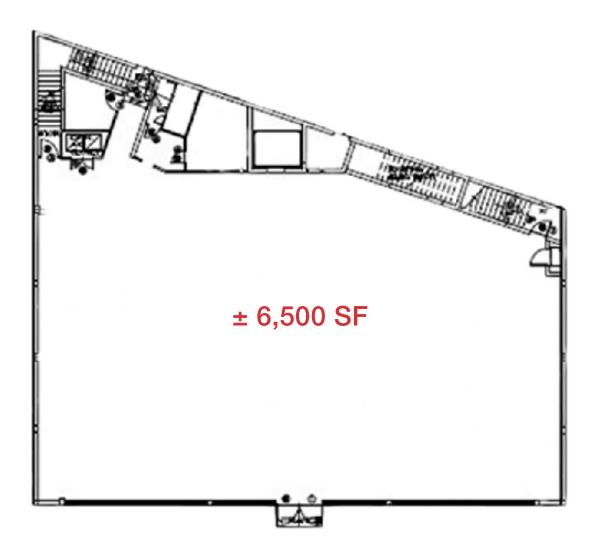

# Floor Plan

9855 South Dixie Highway | Pinecrest, FL 33156

## **Ground Floor**

**FRONT** 