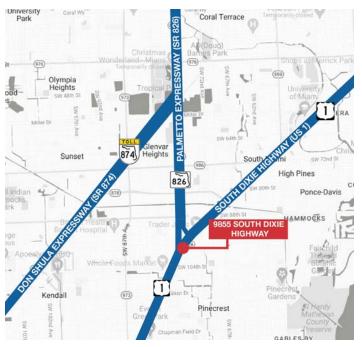

# **Demographics and Traffic Counts**

9855 South Dixie Highway | Pinecrest, FL 33156

#### **Traffic Counts**

| Total                      | 105,500 |
|----------------------------|---------|
| SR-826                     | 62,000  |
| South Dixie Highway (US 1) | 43,500  |

9655 South Dixie Highway, Suite 300, Miami, FL 33156

# Retail Map

9855 South Dixie Highway | Pinecrest, FL 33156