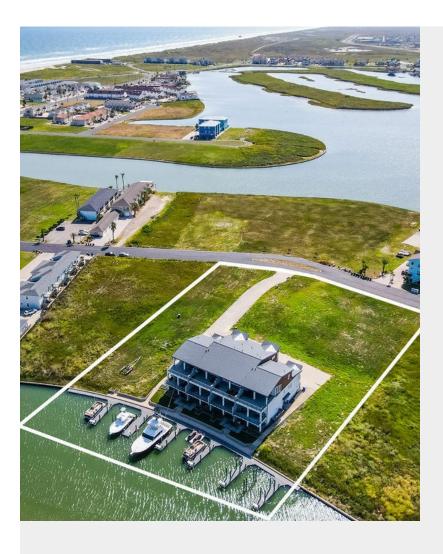

#### **Padre Villas Lots**

\$4,500,000

Development Opportunity in one of the fastest growing areas of the Texas Coast. Platted PUD on Lake Padre w/electrical, water & sewer installed is ready for development, PLUS additional land included for expansion! Build w/existing plat or a proposed new plat. Lots range from 17 ready to build to 25 w/replat. Development is waterfront w/concrete bulkhead & 9 boat...

#### 14838 Granada Drive, Corpus Christi, TX 78418

Development Opportunity in one of the fastest growing areas of the Texas Coast. Platted PUD on Lake Padre w/electrical, water & sewer installed is ready for development, PLUS additional land included for expansion! Build w/existing plat or a proposed new plat. Lots range from 17 ready to build to 25 w/replat. Development is waterfront w/concrete bulkhead & 9 boat slips (approx. 14' x 50' each). An incredible location on N. Padre Island offers boating access to Packery Channel, bay & Gulf! Easy beach access just down the street. Minutes away from Downtown Corpus Christi & CC Int. Airport. Detailed information available by request. More photos coming soon! Building not included in sale.