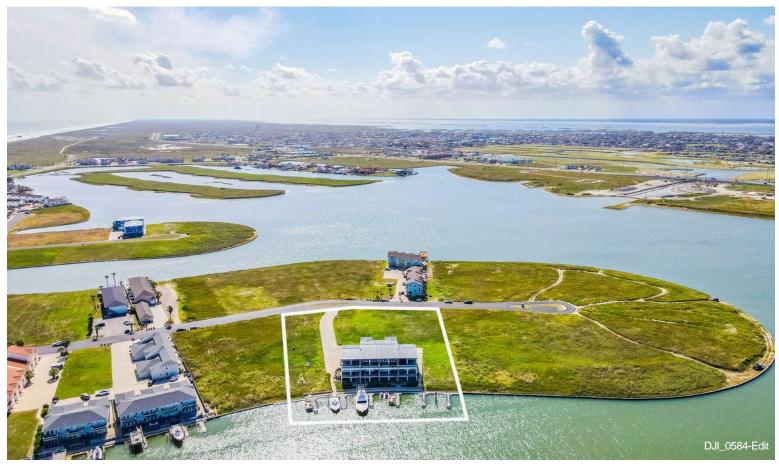

#### **Padre Villas Lots**

\$4,500,000

Development Opportunity in one of the fastest growing areas of the Texas Coast. Platted PUD on Lake Padre w/electrical, water & sewer installed is ready for development, PLUS additional land included for expansion! Build w/existing plat or a proposed new plat. Lots range from 17 ready to build to 25 w/replat. Development is waterfront w/concrete bulkhead & 9 boat...

#### 14838 Granada Drive, Corpus Christi, TX 78418

Development Opportunity in one of the fastest growing areas of the Texas Coast. Platted PUD on Lake Padre w/electrical, water & sewer installed is ready for development, PLUS additional land included for expansion! Build w/existing plat or a proposed new plat. Lots range from 17 ready to build to 25 w/replat. Development is waterfront w/concrete bulkhead & 9 boat slips (approx. 14' x 50' each). An incredible location on N. Padre Island offers boating access to Packery Channel, bay & Gulf! Easy beach access just down the street. Minutes away from Downtown Corpus Christi & CC Int. Airport. Detailed information available by request. More photos coming soon! Building not included in sale.