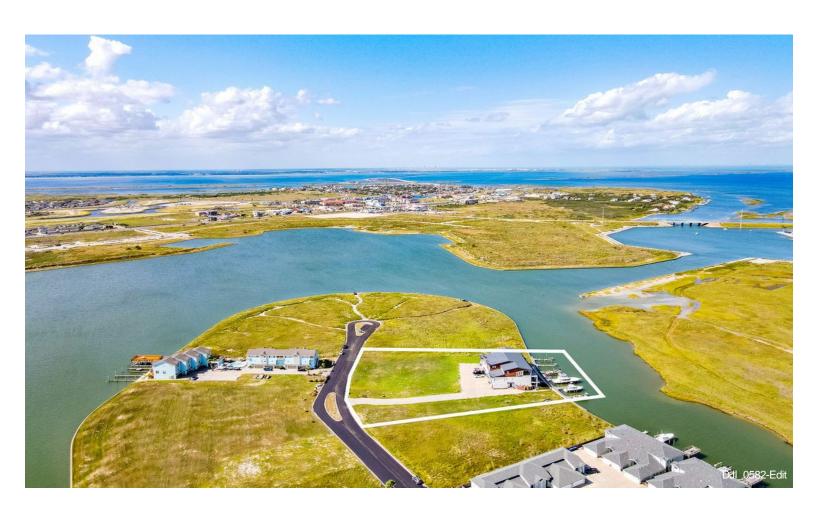

#### **Padre Villas Lots**

\$4,500,000

Development Opportunity in one of the fastest growing areas of the Texas Coast. Platted PUD on Lake Padre w/electrical, water & sewer installed is ready for development, PLUS additional land included for expansion! Build w/existing plat or a proposed new plat. Lots range from 17 ready to build to 25 w/replat. Development is waterfront w/concrete bulkhead & 9 boat...

Prime investment/development opportunity on North Padre Island....

- Waterfront with Boat Slips
- Easy access to Gulf of Mexico & Corpus Christi Bay
- · Gulf beach access
- Less than 30 minutes from Corpus Christi International Airport
- Popular tourist destination

#### 14838 Granada Drive, Corpus Christi, TX 78418

Development Opportunity in one of the fastest growing areas of the Texas Coast. Platted PUD on Lake Padre w/electrical, water & sewer installed is ready for development, PLUS additional land included for expansion! Build w/existing plat or a proposed new plat. Lots range from 17 ready to build to 25 w/replat. Development is waterfront w/concrete bulkhead & 9 boat slips (approx. 14' x 50' each). An incredible location on N. Padre Island offers boating access to Packery Channel, bay & Gulf! Easy beach access just down the street. Minutes away from Downtown Corpus Christi & CC Int. Airport. Detailed information available by request. More photos coming soon! Building not included in sale.