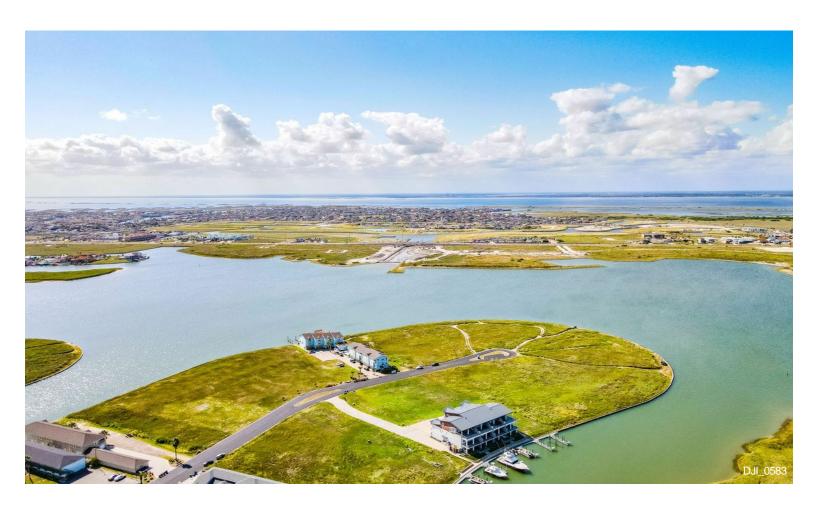

#### **Padre Villas Lots**

\$4,500,000

Development Opportunity in one of the fastest growing areas of the Texas Coast. Platted PUD on Lake Padre w/electrical, water & sewer installed is ready for development, PLUS additional land included for expansion! Build w/existing plat or a proposed new plat. Lots range from 17 ready to build to 25 w/replat. Development is waterfront w/concrete bulkhead & 9 boat...

#### 14838 Granada Drive, Corpus Christi, TX 78418

Development Opportunity in one of the fastest growing areas of the Texas Coast. Platted PUD on Lake Padre w/electrical, water & sewer installed is ready for development, PLUS additional land included for expansion! Build w/existing plat or a proposed new plat. Lots range from 17 ready to build to 25 w/replat. Development is waterfront w/concrete bulkhead & 9 boat slips (approx. 14' x 50' each). An incredible location on N. Padre Island offers boating access to Packery Channel, bay & Gulf! Easy beach access just down the street. Minutes away from Downtown Corpus Christi & CC Int. Airport. Detailed information available by request. More photos coming soon! Building not included in sale.