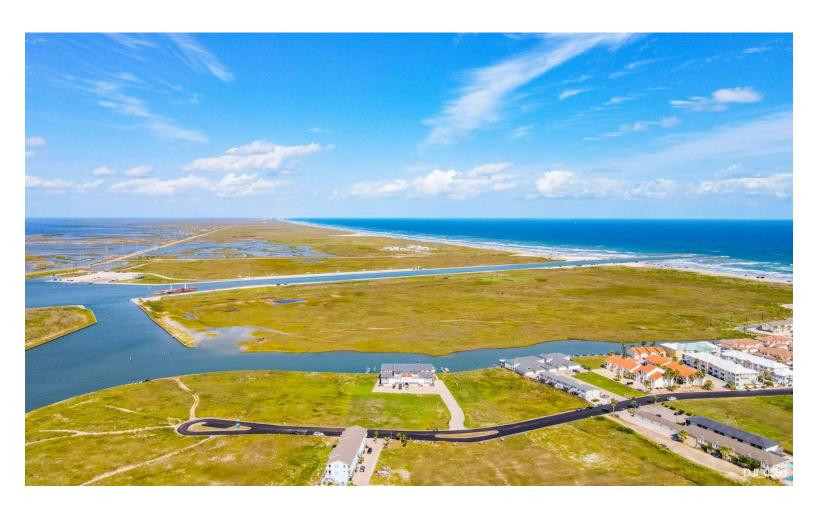

#### **Padre Villas Lots**

\$4,500,000

Development Opportunity in one of the fastest growing areas of the Texas Coast. Platted PUD on Lake Padre w/electrical, water & sewer installed is ready for development, PLUS additional land included for expansion! Build w/existing plat or a proposed new plat. Lots range from 17 ready to build to 25 w/replat. Development is waterfront w/concrete bulkhead & 9 boat...

#### 14838 Granada Drive, Corpus Christi, TX 78418

Development Opportunity in one of the fastest growing areas of the Texas Coast. Platted PUD on Lake Padre w/electrical, water & sewer installed is ready for development, PLUS additional land included for expansion! Build w/existing plat or a proposed new plat. Lots range from 17 ready to build to 25 w/replat. Development is waterfront w/concrete bulkhead & 9 boat slips (approx. 14' x 50' each). An incredible location on N. Padre Island offers boating access to Packery Channel, bay & Gulf! Easy beach access just down the street. Minutes away from Downtown Corpus Christi & CC Int. Airport. Detailed information available by request. More photos coming soon! Building not included in sale.