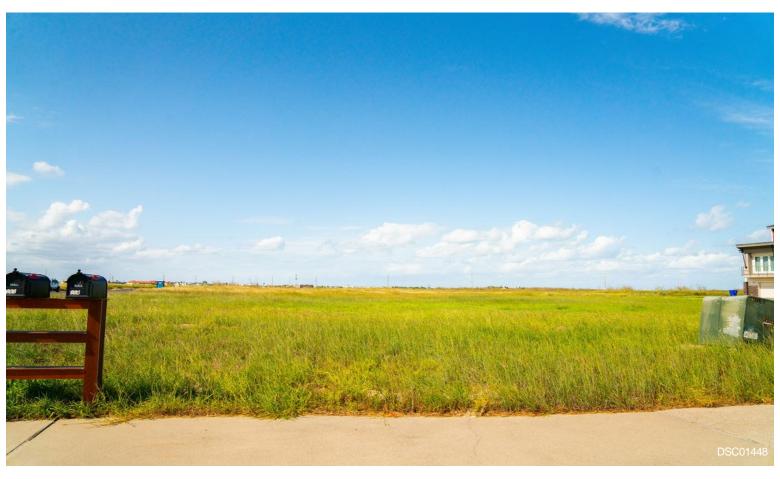

#### **Padre Villas Lots**

\$4,500,000

Development Opportunity in one of the fastest growing areas of the Texas Coast. Platted PUD on Lake Padre w/electrical, water & sewer installed is ready for development, PLUS additional land included for expansion! Build w/existing plat or a proposed new plat. Lots range from 17 ready to build to 25 w/replat. Development is waterfront w/concrete bulkhead & 9 boat...

#### 14838 Granada Drive, Corpus Christi, TX 78418

Development Opportunity in one of the fastest growing areas of the Texas Coast. Platted PUD on Lake Padre w/electrical, water & sewer installed is ready for development, PLUS additional land included for expansion! Build w/existing plat or a proposed new plat. Lots range from 17 ready to build to 25 w/replat. Development is waterfront w/concrete bulkhead & 9 boat slips (approx. 14' x 50' each). An incredible location on N. Padre Island offers boating access to Packery Channel, bay & Gulf! Easy beach access just down the street. Minutes away from Downtown Corpus Christi & CC Int. Airport. Detailed information available by request. More photos coming soon! Building not included in sale.