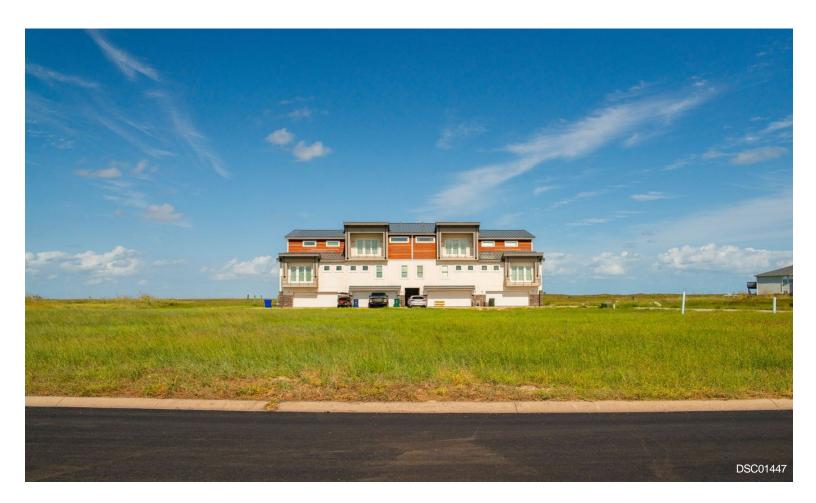

#### **Padre Villas Lots**

\$4,500,000

Development Opportunity in one of the fastest growing areas of the Texas Coast. Platted PUD on Lake Padre w/electrical, water & sewer installed is ready for development, PLUS additional land included for expansion! Build w/existing plat or a proposed new plat. Lots range from 17 ready to build to 25 w/replat. Development is waterfront w/concrete bulkhead & 9 boat...

#### 14838 Granada Drive, Corpus Christi, TX 78418

Development Opportunity in one of the fastest growing areas of the Texas Coast. Platted PUD on Lake Padre w/electrical, water & sewer installed is ready for development, PLUS additional land included for expansion! Build w/existing plat or a proposed new plat. Lots range from 17 ready to build to 25 w/replat. Development is waterfront w/concrete bulkhead & 9 boat slips (approx. 14' x 50' each). An incredible location on N. Padre Island offers boating access to Packery Channel, bay & Gulf! Easy beach access just down the street. Minutes away from Downtown Corpus Christi & CC Int. Airport. Detailed information available by request. More photos coming soon! Building not included in sale.