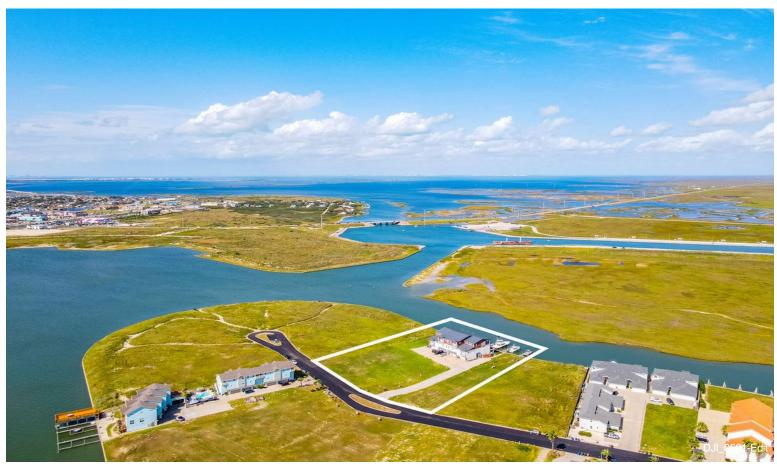

#### **Padre Villas Lots**

\$4,500,000

Development Opportunity in one of the fastest growing areas of the Texas Coast. Platted PUD on Lake Padre w/electrical, water & sewer installed is ready for development, PLUS additional land included for expansion! Build w/existing plat or a proposed new plat. Lots range from 17 ready to build to 25 w/replat. Development is waterfront w/concrete bulkhead & 9 boat...

#### 14838 Granada Drive, Corpus Christi, TX 78418

Development Opportunity in one of the fastest growing areas of the Texas Coast. Platted PUD on Lake Padre w/electrical, water & sewer installed is ready for development, PLUS additional land included for expansion! Build w/existing plat or a proposed new plat. Lots range from 17 ready to build to 25 w/replat. Development is waterfront w/concrete bulkhead & 9 boat slips (approx. 14' x 50' each). An incredible location on N. Padre Island offers boating access to Packery Channel, bay & Gulf! Easy beach access just down the street. Minutes away from Downtown Corpus Christi & CC Int. Airport. Detailed information available by request. More photos coming soon! Building not included in sale.