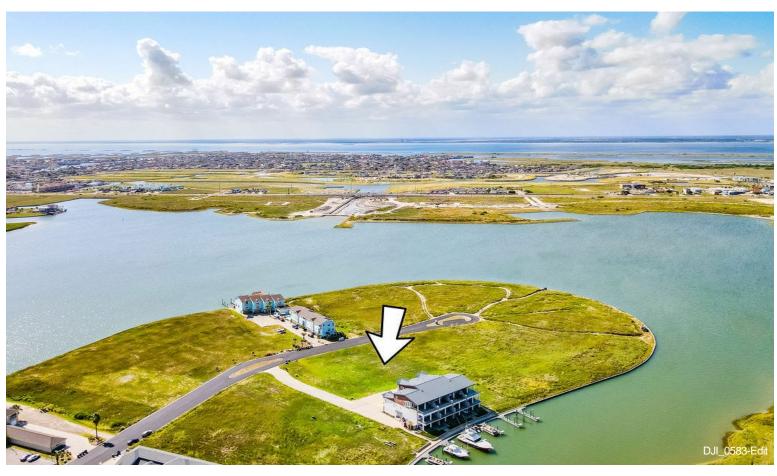

#### **Padre Villas Lots**

\$4,500,000

Development Opportunity in one of the fastest growing areas of the Texas Coast. Platted PUD on Lake Padre w/electrical, water & sewer installed is ready for development, PLUS additional land included for expansion! Build w/existing plat or a proposed new plat. Lots range from 17 ready to build to 25 w/replat. Development is waterfront w/concrete bulkhead & 9 boat...

#### 14838 Granada Drive, Corpus Christi, TX 78418

Development Opportunity in one of the fastest growing areas of the Texas Coast. Platted PUD on Lake Padre w/electrical, water & sewer installed is ready for development, PLUS additional land included for expansion! Build w/existing plat or a proposed new plat. Lots range from 17 ready to build to 25 w/replat. Development is waterfront w/concrete bulkhead & 9 boat slips (approx. 14' x 50' each). An incredible location on N. Padre Island offers boating access to Packery Channel, bay & Gulf! Easy beach access just down the street. Minutes away from Downtown Corpus Christi & CC Int. Airport. Detailed information available by request. More photos coming soon! Building not included in sale.