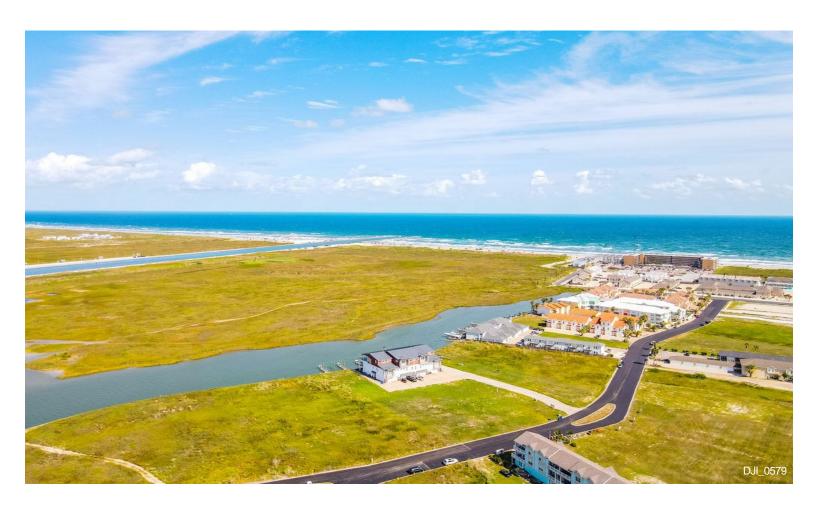

Prime investment/development opportunity on North Padre Island....

- Waterfront with Boat Slips
- Easy access to Gulf of Mexico & Corpus Christi Bay
- · Gulf beach access
- Less than 30 minutes from Corpus Christi International Airport
- Popular tourist destination

#### 14838 Granada Drive, Corpus Christi, TX 78418

Development Opportunity in one of the fastest growing areas of the Texas Coast. Platted PUD on Lake Padre w/electrical, water & sewer installed is ready for development, PLUS additional land included for expansion! Build w/existing plat or a proposed new plat. Lots range from 17 ready to build to 25 w/replat. Development is waterfront w/concrete bulkhead & 9 boat slips (approx. 14' x 50' each). An incredible location on N. Padre Island offers boating access to Packery Channel, bay & Gulf! Easy beach access just down the street. Minutes away from Downtown Corpus Christi & CC Int. Airport. Detailed information available by request. More photos coming soon! Building not included in sale.