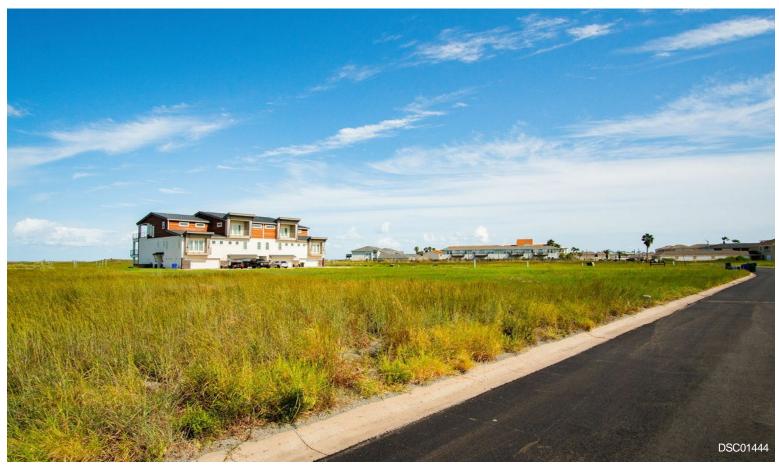

#### **Padre Villas Lots**

\$4,500,000

Development Opportunity in one of the fastest growing areas of the Texas Coast. Platted PUD on Lake Padre w/electrical, water & sewer installed is ready for development, PLUS additional land included for expansion! Build w/existing plat or a proposed new plat. Lots range from 17 ready to build to 25 w/replat. Development is waterfront w/concrete bulkhead & 9 boat...

#### 14838 Granada Drive, Corpus Christi, TX 78418

Development Opportunity in one of the fastest growing areas of the Texas Coast. Platted PUD on Lake Padre w/electrical, water & sewer installed is ready for development, PLUS additional land included for expansion! Build w/existing plat or a proposed new plat. Lots range from 17 ready to build to 25 w/replat. Development is waterfront w/concrete bulkhead & 9 boat slips (approx. 14' x 50' each). An incredible location on N. Padre Island offers boating access to Packery Channel, bay & Gulf! Easy beach access just down the street. Minutes away from Downtown Corpus Christi & CC Int. Airport. Detailed information available by request. More photos coming soon! Building not included in sale.