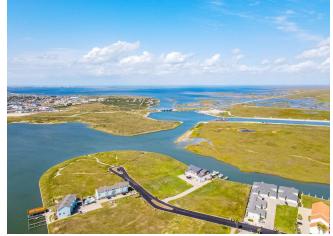

#### **Padre Villas Lots**

\$4,500,000

Development Opportunity in one of the fastest growing areas of the Texas Coast. Platted PUD on Lake Padre w/electrical, water & sewer installed is ready for development, PLUS additional land included for expansion! Build w/existing plat or a proposed new plat. Lots range from 17 ready to build to 25 w/replat. Development is waterfront w/concrete bulkhead & 9 boat...

#### 14838 Granada Drive, Corpus Christi, TX 78418

Development Opportunity in one of the fastest growing areas of the Texas Coast. Platted PUD on Lake Padre w/electrical, water & sewer installed is ready for development, PLUS additional land included for expansion! Build w/existing plat or a proposed new plat. Lots range from 17 ready to build to 25 w/replat. Development is waterfront w/concrete bulkhead & 9 boat slips (approx. 14' x 50' each). An incredible location on N. Padre Island offers boating access to Packery Channel, bay & Gulf! Easy beach access just down the street. Minutes away from Downtown Corpus Christi & CC Int. Airport. Detailed information available by request. More photos coming soon! Building not included in sale.