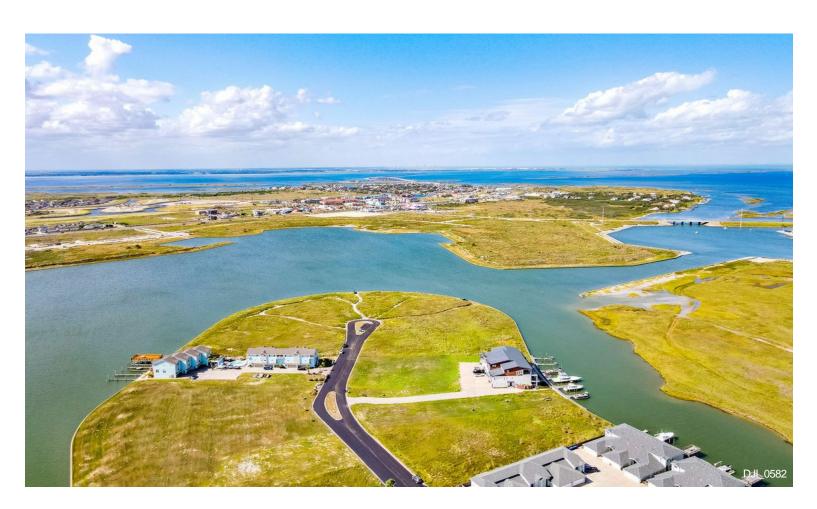

#### **Padre Villas Lots**

\$4,500,000

Development Opportunity in one of the fastest growing areas of the Texas Coast. Platted PUD on Lake Padre w/electrical, water & sewer installed is ready for development, PLUS additional land included for expansion! Build w/existing plat or a proposed new plat. Lots range from 17 ready to build to 25 w/replat. Development is waterfront w/concrete bulkhead & 9 boat...

Prime investment/development opportunity on North Padre Island....

- Waterfront with Boat Slips
- Easy access to Gulf of Mexico & Corpus Christi Bay
- · Gulf beach access
- Less than 30 minutes from Corpus Christi International Airport
- Popular tourist destination

#### 14838 Granada Drive, Corpus Christi, TX 78418

Development Opportunity in one of the fastest growing areas of the Texas Coast. Platted PUD on Lake Padre w/electrical, water & sewer installed is ready for development, PLUS additional land included for expansion! Build w/existing plat or a proposed new plat. Lots range from 17 ready to build to 25 w/replat. Development is waterfront w/concrete bulkhead & 9 boat slips (approx. 14' x 50' each). An incredible location on N. Padre Island offers boating access to Packery Channel, bay & Gulf! Easy beach access just down the street. Minutes away from Downtown Corpus Christi & CC Int. Airport. Detailed information available by request. More photos coming soon! Building not included in sale.