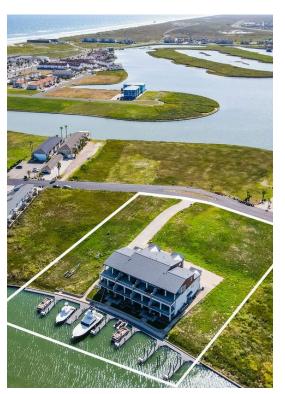

#### **Padre Villas Lots**

\$4,500,000

Development Opportunity in one of the fastest growing areas of the Texas Coast. Platted PUD on Lake Padre w/electrical, water & sewer installed is ready for development, PLUS additional land included for expansion! Build w/existing plat or a proposed new plat. Lots range from 17 ready to build to 25 w/replat. Development is waterfront w/concrete bulkhead & 9 boat...

#### 14838 Granada Drive, Corpus Christi, TX 78418

Development Opportunity in one of the fastest growing areas of the Texas Coast. Platted PUD on Lake Padre w/electrical, water & sewer installed is ready for development, PLUS additional land included for expansion! Build w/existing plat or a proposed new plat. Lots range from 17 ready to build to 25 w/replat. Development is waterfront w/concrete bulkhead & 9 boat slips (approx. 14' x 50' each). An incredible location on N. Padre Island offers boating access to Packery Channel, bay & Gulf! Easy beach access just down the street. Minutes away from Downtown Corpus Christi & CC Int. Airport. Detailed information available by request. More photos coming soon! Building not included in sale.