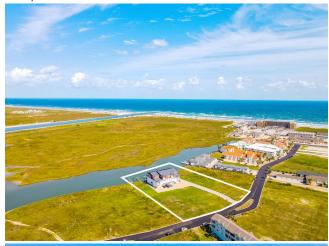

#### **Padre Villas Lots**

\$4,500,000

Development Opportunity in one of the fastest growing areas of the Texas Coast. Platted PUD on Lake Padre w/electrical, water & sewer installed is ready for development, PLUS additional land included for expansion! Build w/existing plat or a proposed new plat. Lots range from 17 ready to build to 25 w/replat. Development is waterfront w/concrete bulkhead & 9 boat...

#### 14838 Granada Drive, Corpus Christi, TX 78418

Development Opportunity in one of the fastest growing areas of the Texas Coast. Platted PUD on Lake Padre w/electrical, water & sewer installed is ready for development, PLUS additional land included for expansion! Build w/existing plat or a proposed new plat. Lots range from 17 ready to build to 25 w/replat. Development is waterfront w/concrete bulkhead & 9 boat slips (approx. 14' x 50' each). An incredible location on N. Padre Island offers boating access to Packery Channel, bay & Gulf! Easy beach access just down the street. Minutes away from Downtown Corpus Christi & CC Int. Airport. Detailed information available by request. More photos coming soon! Building not included in sale.