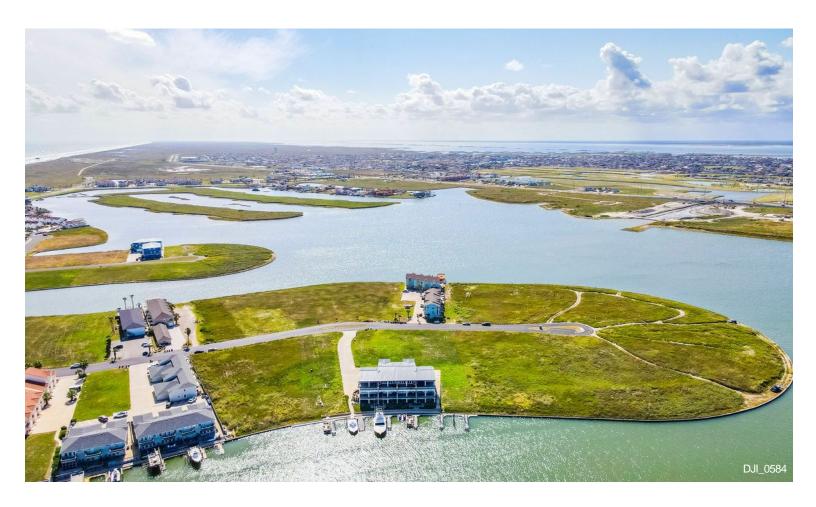

#### **Padre Villas Lots**

\$4,500,000

Development Opportunity in one of the fastest growing areas of the Texas Coast. Platted PUD on Lake Padre w/electrical, water & sewer installed is ready for development, PLUS additional land included for expansion! Build w/existing plat or a proposed new plat. Lots range from 17 ready to build to 25 w/replat. Development is waterfront w/concrete bulkhead & 9 boat...

#### 14838 Granada Drive, Corpus Christi, TX 78418

Development Opportunity in one of the fastest growing areas of the Texas Coast. Platted PUD on Lake Padre w/electrical, water & sewer installed is ready for development, PLUS additional land included for expansion! Build w/existing plat or a proposed new plat. Lots range from 17 ready to build to 25 w/replat. Development is waterfront w/concrete bulkhead & 9 boat slips (approx. 14' x 50' each). An incredible location on N. Padre Island offers boating access to Packery Channel, bay & Gulf! Easy beach access just down the street. Minutes away from Downtown Corpus Christi & CC Int. Airport. Detailed information available by request. More photos coming soon! Building not included in sale.