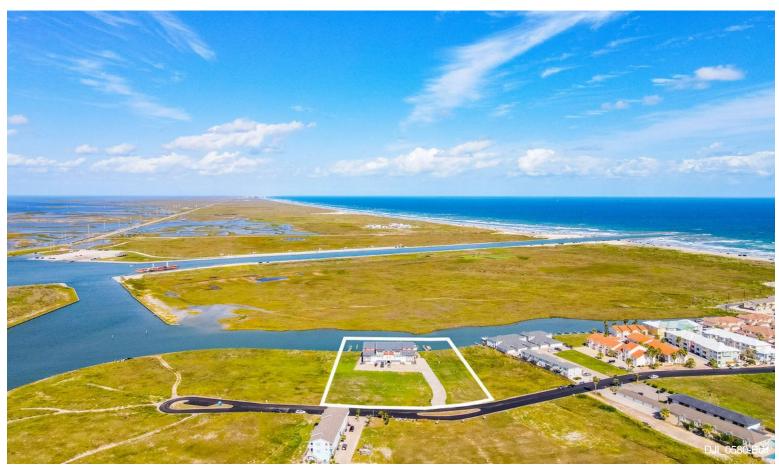

#### **Padre Villas Lots**

\$4,500,000

Development Opportunity in one of the fastest growing areas of the Texas Coast. Platted PUD on Lake Padre w/electrical, water & sewer installed is ready for development, PLUS additional land included for expansion! Build w/existing plat or a proposed new plat. Lots range from 17 ready to build to 25 w/replat. Development is waterfront w/concrete bulkhead & 9 boat...

#### 14838 Granada Drive, Corpus Christi, TX 78418

Development Opportunity in one of the fastest growing areas of the Texas Coast. Platted PUD on Lake Padre w/electrical, water & sewer installed is ready for development, PLUS additional land included for expansion! Build w/existing plat or a proposed new plat. Lots range from 17 ready to build to 25 w/replat. Development is waterfront w/concrete bulkhead & 9 boat slips (approx. 14' x 50' each). An incredible location on N. Padre Island offers boating access to Packery Channel, bay & Gulf! Easy beach access just down the street. Minutes away from Downtown Corpus Christi & CC Int. Airport. Detailed information available by request. More photos coming soon! Building not included in sale.