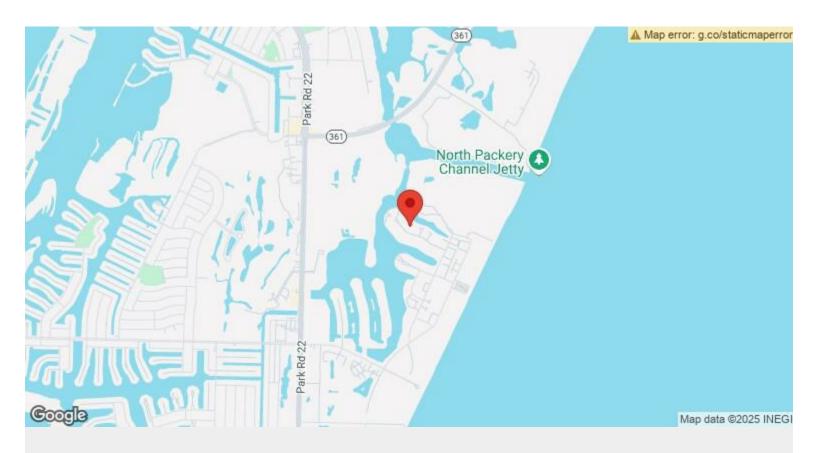

#### **Padre Villas Lots**

14838 Granada Drive, Corpus Christi, TX 78418

Suzette Freeman
Port Aransas Realty
104 Mustang Blvd,Port Aransas, TX 78373
suzette@portaransasrealty.com
(361) 749-4000

| Price:              | \$4,500,000               |
|---------------------|---------------------------|
| Property Type:      | Land                      |
| Property Subtype:   | Residential               |
| Proposed Use:       | Single Family Development |
| Sale Type:          | Investment                |
| Total Lot Size:     | 2.35 AC                   |
| No. Lots:           | 1                         |
| Zoning Description: | Residential               |

#### 14838 Granada Drive, Corpus Christi, TX 78418

Development Opportunity in one of the fastest growing areas of the Texas Coast. Platted PUD on Lake Padre w/electrical, water & sewer installed is ready for development, PLUS additional land included for expansion! Build w/existing plat or a proposed new plat. Lots range from 17 ready to build to 25 w/replat. Development is waterfront w/concrete bulkhead & 9 boat slips (approx. 14' x 50' each). An incredible location on N. Padre Island offers boating access to Packery Channel, bay & Gulf! Easy beach access just down the street. Minutes away from Downtown Corpus Christi & CC Int. Airport. Detailed information available by request. More photos coming soon! Building not included in sale.