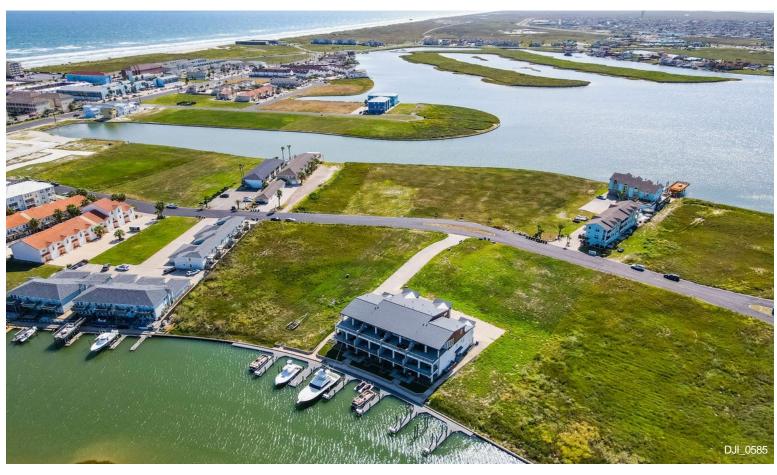

#### **Padre Villas Lots**

\$4,500,000

Development Opportunity in one of the fastest growing areas of the Texas Coast. Platted PUD on Lake Padre w/electrical, water & sewer installed is ready for development, PLUS additional land included for expansion! Build w/existing plat or a proposed new plat. Lots range from 17 ready to build to 25 w/replat. Development is waterfront w/concrete bulkhead & 9 boat...

Prime investment/development opportunity on North Padre Island....

- Waterfront with Boat Slips
- Easy access to Gulf of Mexico & Corpus Christi Bay
- · Gulf beach access
- Less than 30 minutes from Corpus Christi International Airport
- Popular tourist destination

#### 14838 Granada Drive, Corpus Christi, TX 78418

Development Opportunity in one of the fastest growing areas of the Texas Coast. Platted PUD on Lake Padre w/electrical, water & sewer installed is ready for development, PLUS additional land included for expansion! Build w/existing plat or a proposed new plat. Lots range from 17 ready to build to 25 w/replat. Development is waterfront w/concrete bulkhead & 9 boat slips (approx. 14' x 50' each). An incredible location on N. Padre Island offers boating access to Packery Channel, bay & Gulf! Easy beach access just down the street. Minutes away from Downtown Corpus Christi & CC Int. Airport. Detailed information available by request. More photos coming soon! Building not included in sale.