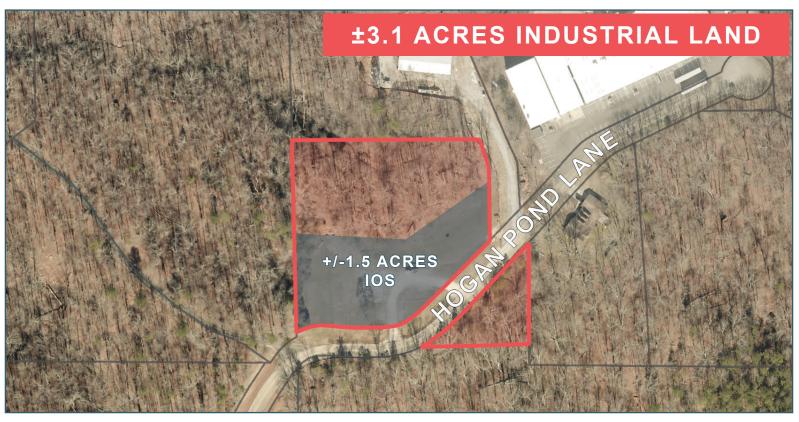

## **PROPERTY INFORMATION**

- ±3.1 Acres Industrial Land
  - ±1.5 Acres of IOS (Industiral Outside Storage)
- **Cherokee County Muncipality** 
  - Parcel # 03N20003
- Light Industrial Zoning
- Located in close proximity to many major North Georgia transportation arteries:
  - ±0.5 miles to Ball Ground Hwy (SR 372)
  - ±2 miles to SR 369
  - $\pm 4.2$  miles to SR 20 0
  - ±7 miles to I-575