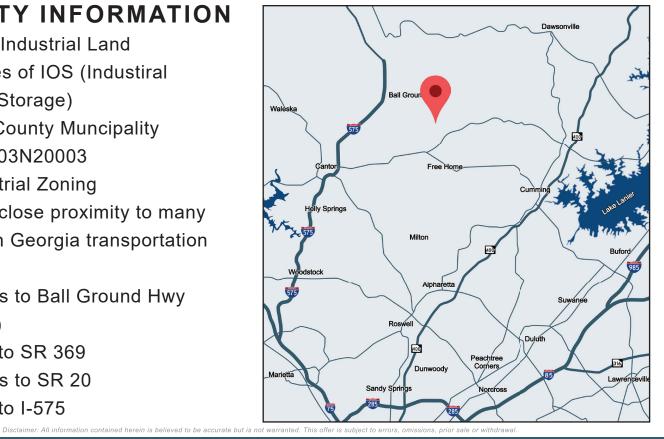

## **PROPERTY INFORMATION**

- ±3.1 Acres Industrial Land
  - ±1.5 Acres of IOS (Industiral Outside Storage)
- **Cherokee County Muncipality** 
  - Parcel # 03N20003
- Light Industrial Zoning
- Located in close proximity to many major North Georgia transportation arteries:
  - ±0.5 miles to Ball Ground Hwy (SR 372)
  - ±2 miles to SR 369
  - $\pm 4.2$  miles to SR 20 0
  - ±7 miles to I-575