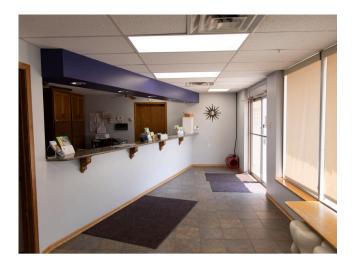

## DESCRIPTION

Located just south of the 90th and Maple Street intersection, this former dental office has excellent signage seen by over 45,000 cars per day. Boasting over 3,500 SF on the main level with a full basement that includes a drive-in garage door. Located in GI zoning, this property is very flexible for the next user. Featuring plumbing through the main level, it could be easily converted to a medical office, salon/spa, or retail. Consistent billboard income is another reason to consider this property!