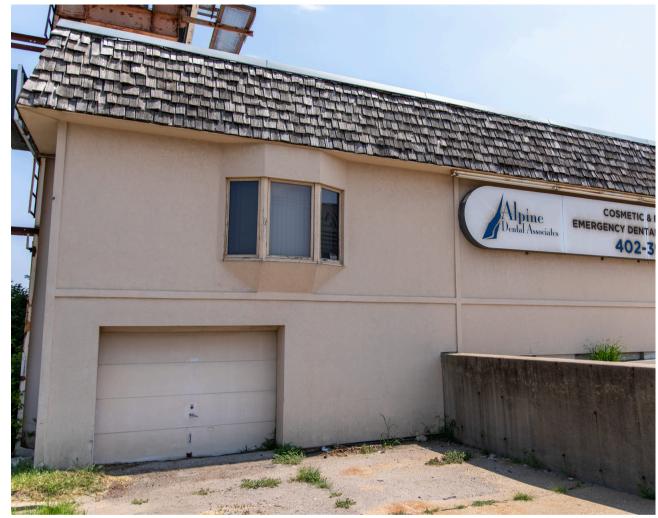

## DESCRIPTION

Located just south of the 90th and Maple Street intersection, this former dental office has excellent signage seen by over 45,000 cars per day. Boasting over 3,500 SF on the main level with a full basement that includes a drive-in garage door. Located in GI zoning, this property is very flexible for the next user. Featuring plumbing through the main level, it could be easily converted to a medical office, salon/spa, or retail. Consistent billboard income is another reason to consider this property!