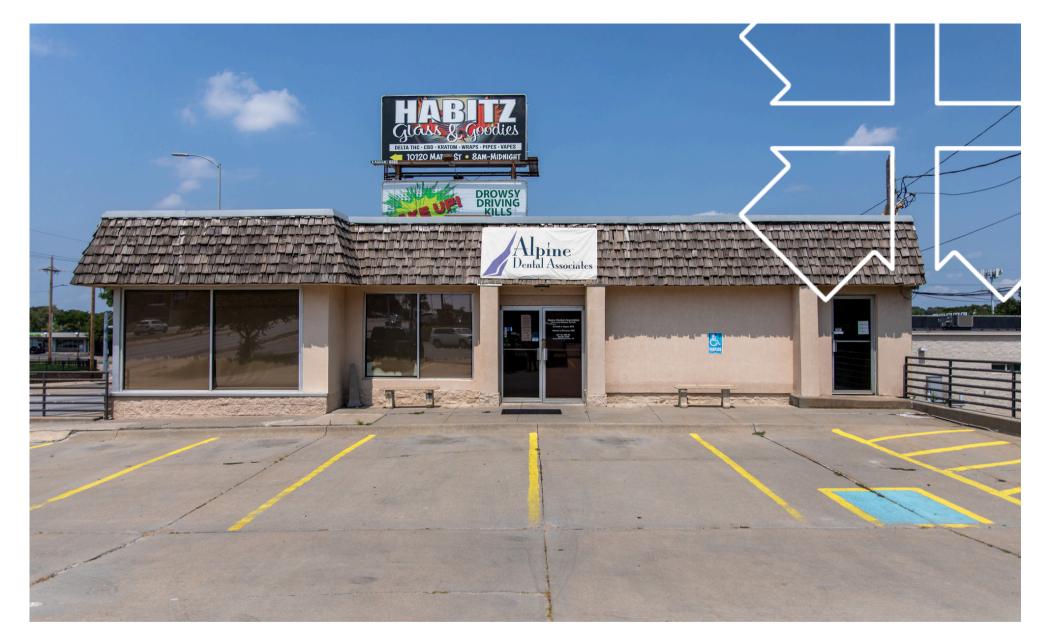

## DESCRIPTION

Located just south of the 90th and Maple Street intersection, this former dental office has excellent signage seen by over 45,000 cars per day. Boasting over 3,500 SF on the main level with a full basement that includes a drive-in garage door. Located in GI zoning, this property is very flexible for the next user. Featuring plumbing through the main level, it could be easily converted to a medical office, salon/spa, or retail. Consistent billboard income is another reason to consider this property!