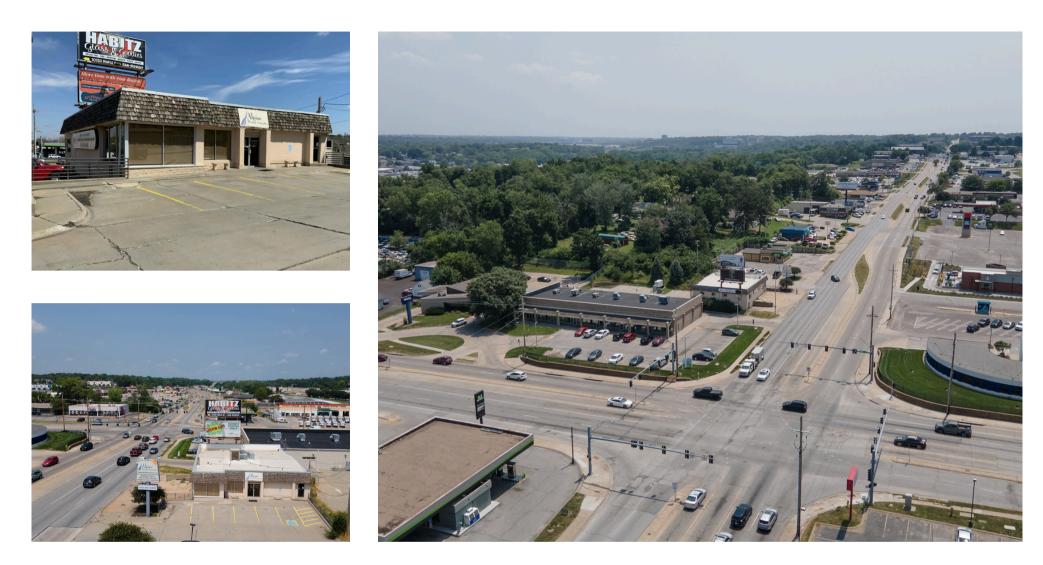

## DESCRIPTION

Located just south of the 90th and Maple Street intersection, this former dental office has excellent signage seen by over 45,000 cars per day. Boasting over 3,500 SF on the main level with a full basement that includes a drive-in garage door. Located in GI zoning, this property is very flexible for the next user. Featuring plumbing through the main level, it could be easily converted to a medical office, salon/spa, or retail. Consistent billboard income is another reason to consider this property!