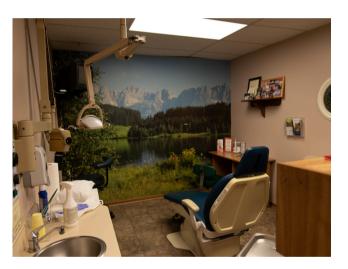

## DESCRIPTION

Located just south of the 90th and Maple Street intersection, this former dental office has excellent signage seen by over 45,000 cars per day. Boasting over 3,500 SF on the main level with a full basement that includes a drive-in garage door. Located in GI zoning, this property is very flexible for the next user. Featuring plumbing through the main level, it could be easily converted to a medical office, salon/spa, or retail. Consistent billboard income is another reason to consider this property!