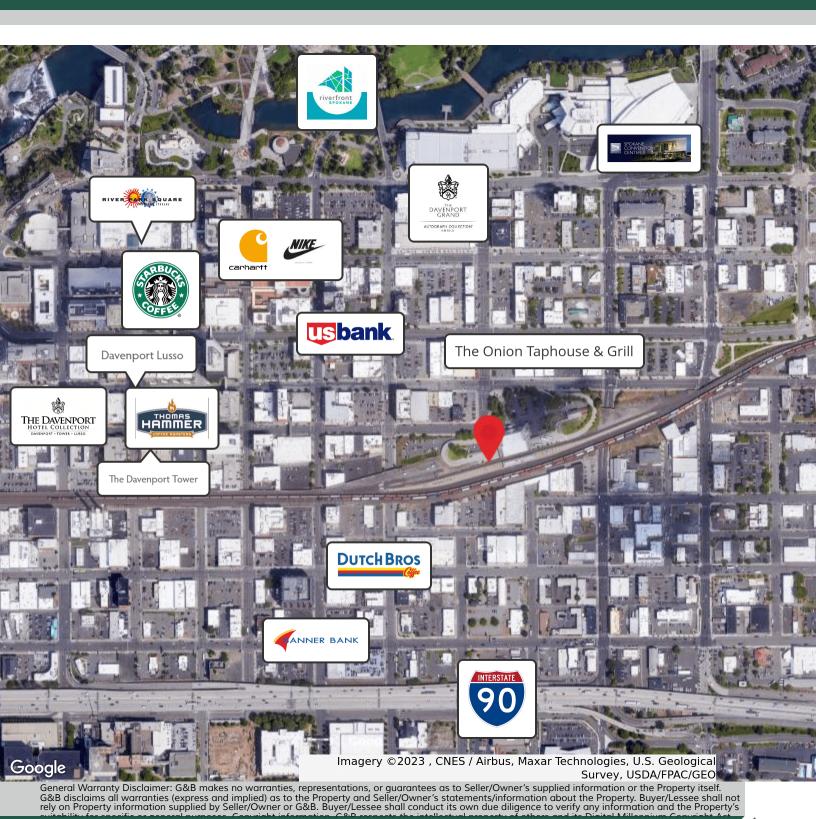

SPACE                  | LEASE RATE    | SIZE (SF) |
|------------------------|---------------|-----------|
| 1st Floor Retail Space | \$13.50 SF/yr | 1,700 SF  |

### PROPERTY FEATURES

- Constructed in 1891
- \$13.50 PSF FS (includes city excise tax of 12.84%)
- Secure Access to Space
- Personal Break Room / Employee Lounge
- ADA Accessible
- Showers and Lockers
- Beautiful Downtown Views and Balcony
- Building Wired for Fiber and High Speed Access
- Available Onsite Parking
- Other tenants include Spokane Regional Transportation

Goodale & Barbieri Company 818 West Riverside #300 Spokane, WA 99201 www.g-b.com

Center, AMTRAK, Greyhound, Spokane Police Dept

Clayton McFarland | Commercial & Leasing Manager 509.344.4929 // cmcfarland@g-b.com



# Spokane Intermodal Facility Retailer Map