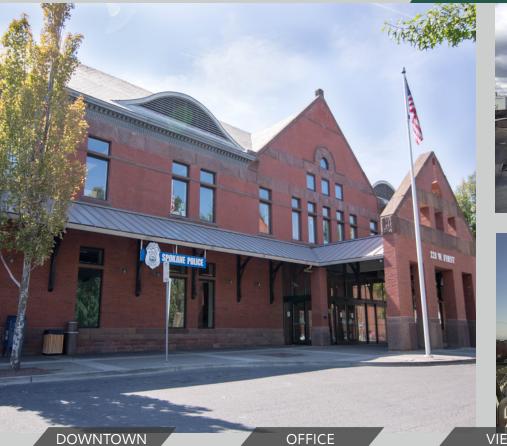

#### PROPERTY INFORMATION

The Spokane Intermodal Facility at 221 W. 1st Avenue is pleasantly located in the downtown periphery. This convenient location offers secure access to available office space on third floor of the main building and boasts fantastic balcony views that overlook the City. Contact brokers for more information.

### PROPERTY FEATURES

- Constructed in 1891
- \$13.50 PSF FS (includes city excise tax of 12.84%)
- Secure Access to Space
- Personal Break Room / Employee Lounge
- ADA Accessible
- Showers and Lockers
- Beautiful Downtown Views and Balcony
- Building Wired for Fiber and High Speed Access
- Available Onsite Parking
- Other tenants include Spokane Regional Transportation