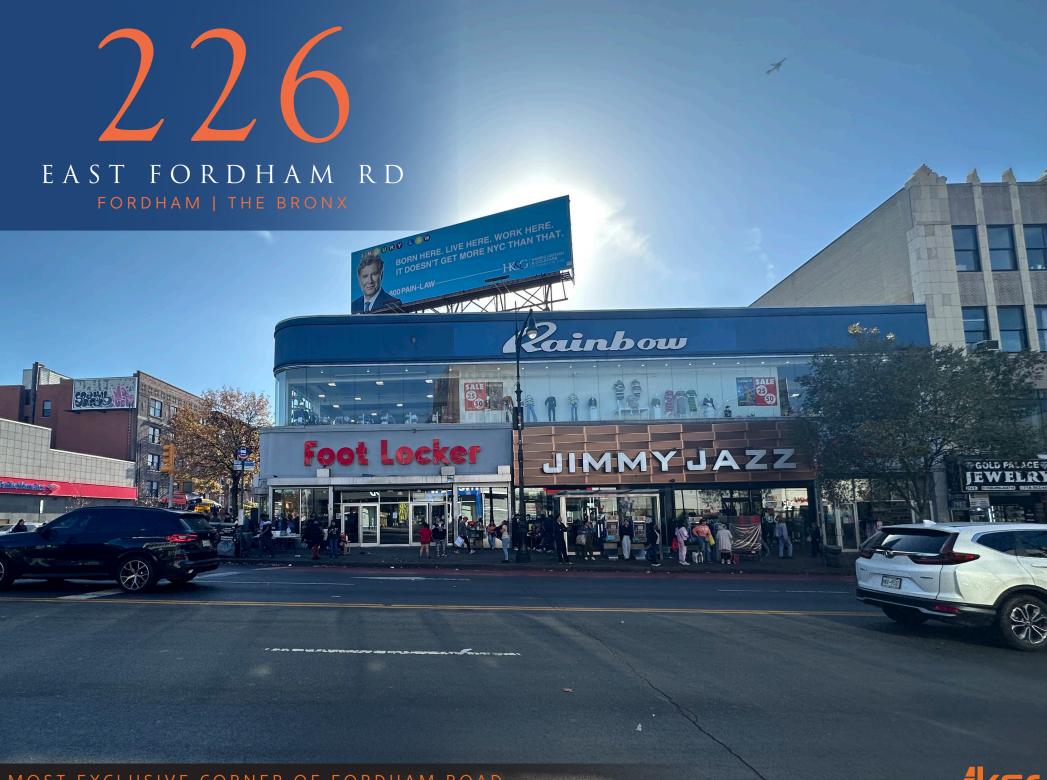

MOST EXCLUSIVE CORNER OF FORDHAM ROAD

## EAST FORDHAM ROAD

CORNER OF E FORDHAM RD & VALENTINE AVE FORDHAM | THE BRONX

| SIZE:           | 8,800 SF Ground Floo<br>3,200 SF Lower Level |
|-----------------|----------------------------------------------|
| FRONTAGE:       | 435'                                         |
| CEILING HEIGHT: | 12'                                          |
| POSSESSION:     | January 1, 2025                              |
| ASKING RENT:    | Upon Request                                 |
| TRANSPORTATION: | <b>25BD</b>                                  |

## HIGHLIGHTS:

- Centrally located in the heart of the East Fordham Road Shopping District
- 3,200 SF storage on the lower level
- Prominent corner loaction at Valentine Avenue
- High foot traffic area with excellent visibility
- Neighboring tenants include: Applebee's, Target, Marshalls, JD Sport, Five Below, GAP, Chick-fil-A, Burlington, The Children's Place, Wingstop, Bank of America, Planet Fitness, Snipes, & Many More!