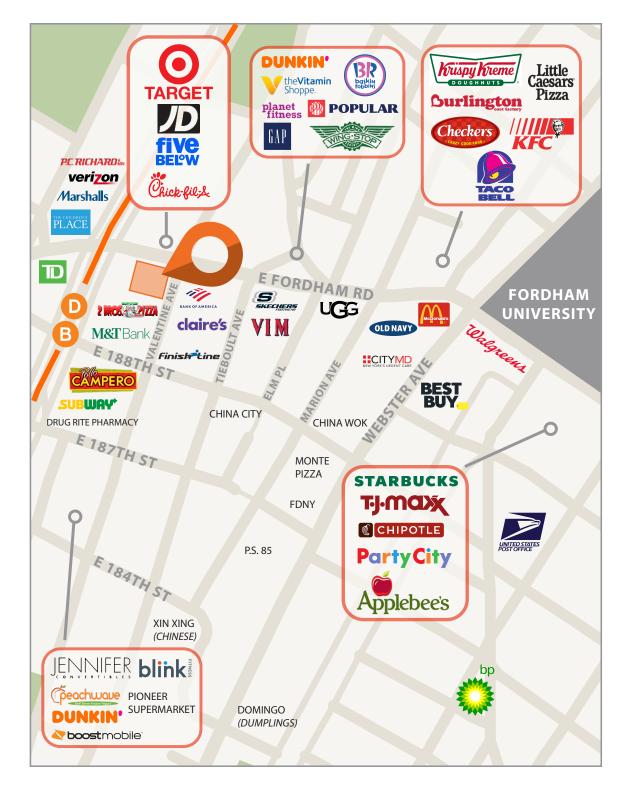

## HIGHLIGHTS:

- Centrally located in the heart of the East Fordham Road Shopping District
- 3,200 SF storage on the lower level
- Prominent corner loaction at Valentine Avenue
- High foot traffic area with excellent visibility
- Neighboring tenants include: Applebee's, Target, Marshalls, JD Sport, Five Below, GAP, Chick-fil-A, Burlington, The Children's Place, Wingstop, Bank of America, Planet Fitness, Snipes, & Many More!