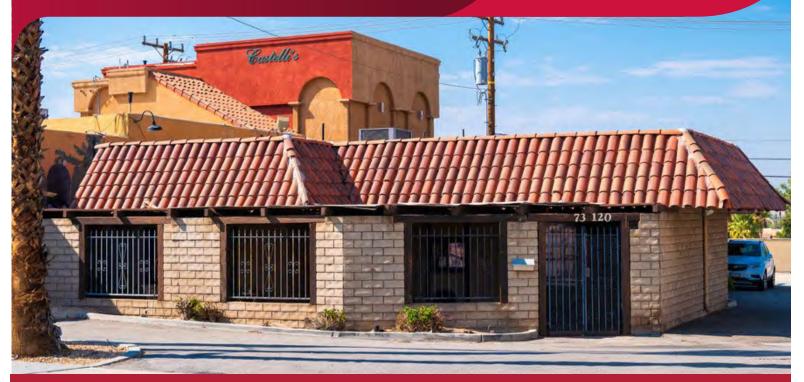

# FOR SALE RETAIL/OFFICE BUILDING 73120 HIGHWAY 111 | PALM DESERT, CA 92260

### 2,782 SF RETAIL/OFFICE BUILDING \$1,070,000.00

- Rare stand-alone small building fronting Highway 111
- Just 2,782 SF with ample parking on this 10,890 SF parcel

- Former veterinary office improvements in place
- Easy access, near the intersection of Highway 111 & Monterey Avenue