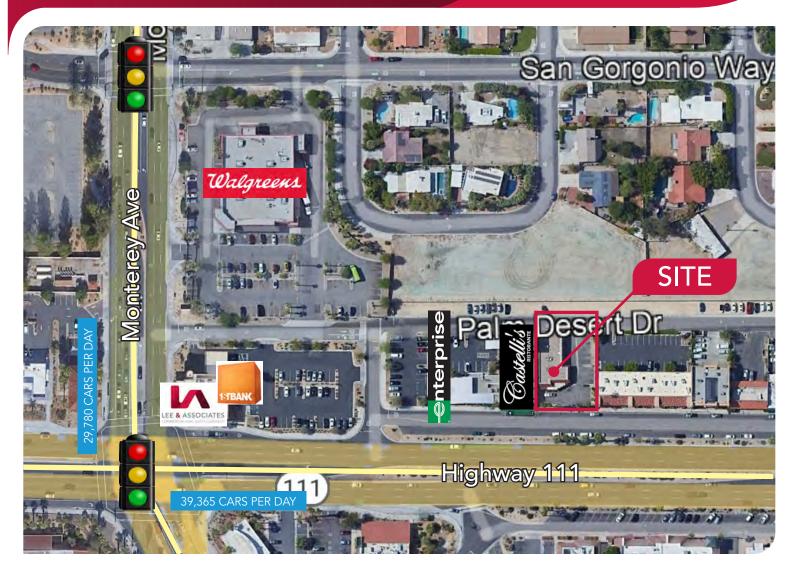

### 2,782 SF RETAIL/OFFICE BUILDING \$1,070,000.00

- Rare stand-alone small building fronting Highway 111
- Just 2,782 SF with ample parking on this 10,890 SF parcel

- Former veterinary office improvements in place
- Easy access, near the intersection of Highway 111 & Monterey Avenue