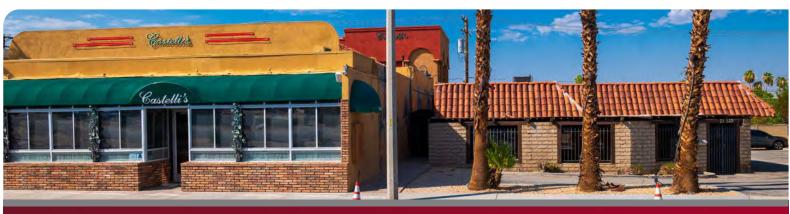

# FOR SALE RETAIL/OFFICE BUILDING 73120 HIGHWAY 111 | PALM DESERT, CA 92260

### 2,782 SF RETAIL/OFFICE BUILDING \$1,070,000.00

- Rare stand-alone small building fronting Highway 111
- Just 2,782 SF with ample parking on this 10,890 SF parcel

- Former veterinary office improvements in place
- Easy access, near the intersection of Highway 111 & Monterey Avenue