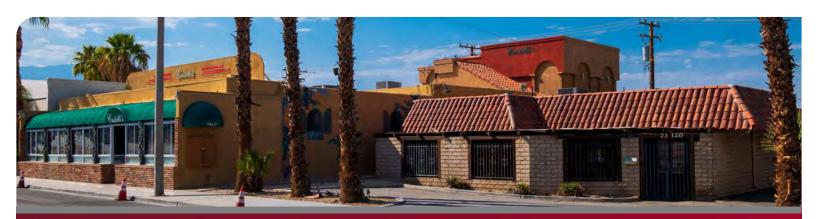

# FOR SALE RETAIL/OFFICE BUILDING 73120 HIGHWAY 111 | PALM DESERT, CA 92260

### 2,782 SF RETAIL/OFFICE BUILDING \$1,070,000.00

- Rare stand-alone small building fronting Highway 111
- Just 2,782 SF with ample parking on this 10,890 SF parcel

- Former veterinary office improvements in place
- Easy access, near the intersection of Highway 111 & Monterey Avenue