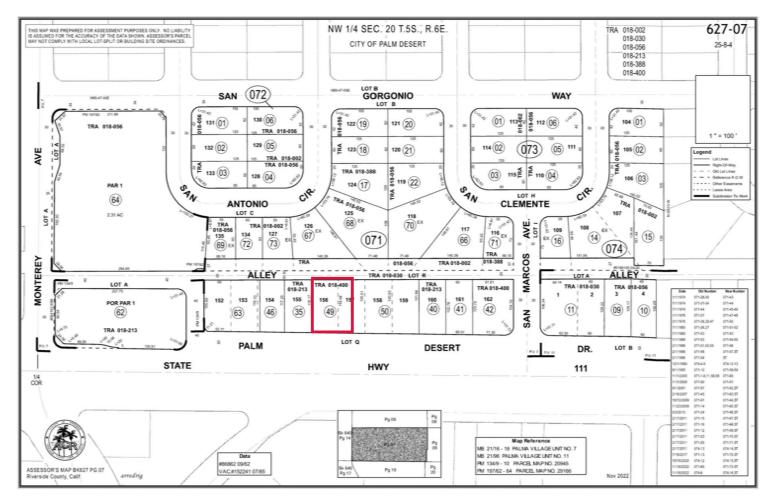

Suite 200 | Palm Desert, CA 92260 | www.LeePalmDesert.com | Corp ID # 01911964



# FOR SALE RETAIL/OFFICE BUILDING 73120 HIGHWAY 111 | PALM DESERT, CA 92260





#### **DEMOGRAPHICS**

| DEMOGRAPHICS |          |           |           |
|--------------|----------|-----------|-----------|
|              | 1 MILE   | 3 MILES   | 5 MILES   |
| POPULATION   | 10,072   | 47,269    | 84,138    |
| HOUSEHOLDS   | 4,637    | 23,411    | 42,379    |
| HH INCOME    | \$99,546 | \$145,877 | \$155,767 |



#### **Fabio Ceresa**

fceresa@leedesert.com Mobile: 760.218.0103 Office: 760.346.2522 LIC #01304059

73000 Highway 111, Suite 200 | Palm Desert, CA 92260 | www.LeePalmDesert.com | Corp ID # 01911964



# FOR SALE RETAIL/OFFICE BUILDING 73120 HIGHWAY 111 | PALM DESERT, CA 92260



#### PARCEL MAP







#### Fabio Ceresa

fceresa@leedesert.com Mobile: 760.218.0103 Office: 760.346.2522 LIC #01304059

73000 Highway 111, Suite 200 | Palm Desert, CA 92260 | www.LeePalmDesert.com | Corp ID # 01911964