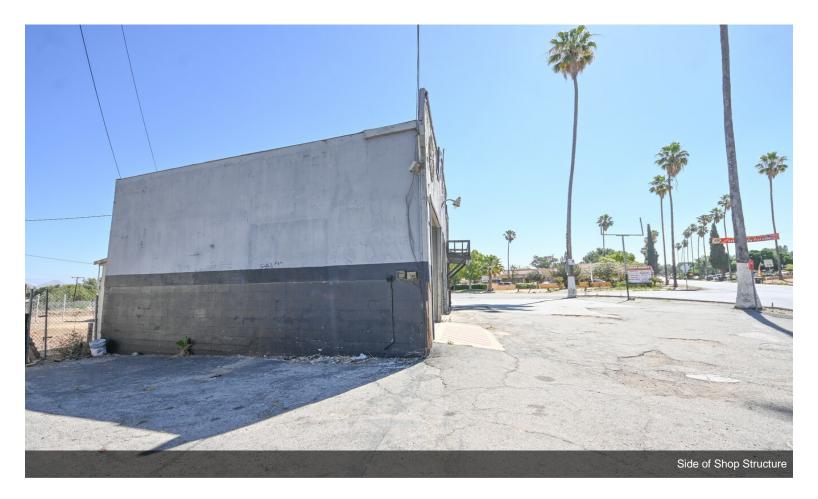

at the main intersection of Nuevo Road and Lakeview Street. Traffic counts average 10,000 vehicles per day. Both buildings have separate electric, water and gas meters. Restaurant tenant on month to month lease and has been a staple of the Nuevo community for years. Other building was previously an auto mechanic shop and most recently a dispensary. This parcel has other opportunities for expansion and development. Bring your developer clients to do a site review to figure out the future potentials of this parcel, possible gas station and/or retail front expansions. Center has direct access from 215 FWY exit and Ramona Expressway....





**Tenant** El Comal **SF Occupied** 1,955

Lease Expired



## 29580 Nuevo Rd, Nuevo, CA 92567









Front of Shop Structure

## **Property Photos**









Side of Restaurant