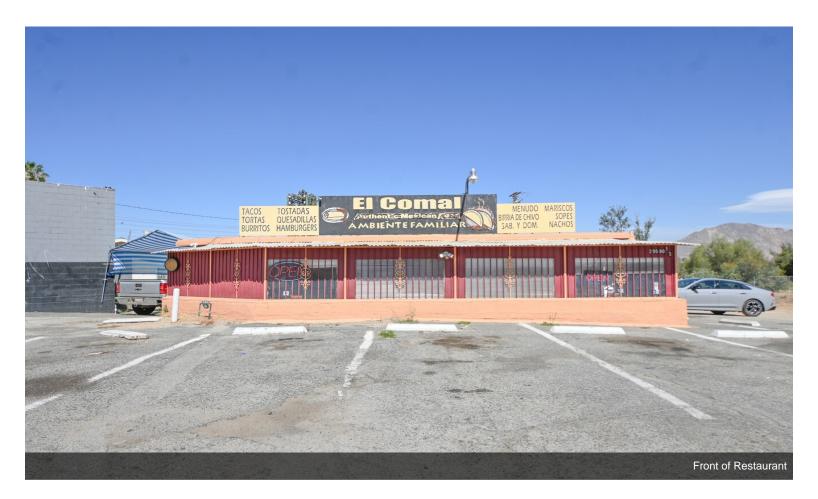

## 29580 Nuevo Rd

\$680,000

Come and take advantage of the most busiest intersection in Nuevo. This two structure center is located at the main intersection of Nuevo Road and Lakeview Street. Traffic counts average 10,000 vehicles per day. Both buildings have separate electric, water and gas meters. Restaurant tenant on month to month lease and has been a staple of the Nuevo community for years. Other building was previously an auto mechanic shop and most recently a dispensary. This parcel has other opportunities for expansion and development. Bring your developer clients to do a site review to figure out the future potentials of this parcel, possible gas station and/or retail front expansions. Center has direct access from 215 FWY exit and Ramona Expressway....

**Tenant** El Comal **SF Occupied** 1,955

Lease Expired