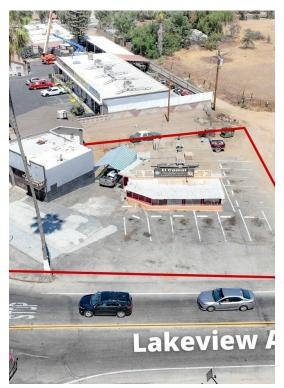

## 29580 Nuevo Rd

\$680,000

Come and take advantage of the most busiest intersection in Nuevo. This two structure center is located at the main intersection of Nuevo Road and Lakeview Street. Traffic counts average 10,000 vehicles per day. Both buildings have separate electric, water and gas meters. Restaurant tenant on month to month lease and has been a staple of the Nuevo community for years. Other building was previously an auto mechanic shop and most recently a dispensary. This parcel has other opportunities for expansion and development. Bring your developer clients to do a site review to figure out the future potentials of this parcel, possible gas station and/or retail front expansions. Center has direct access from 215 FWY exit and Ramona Expressway....