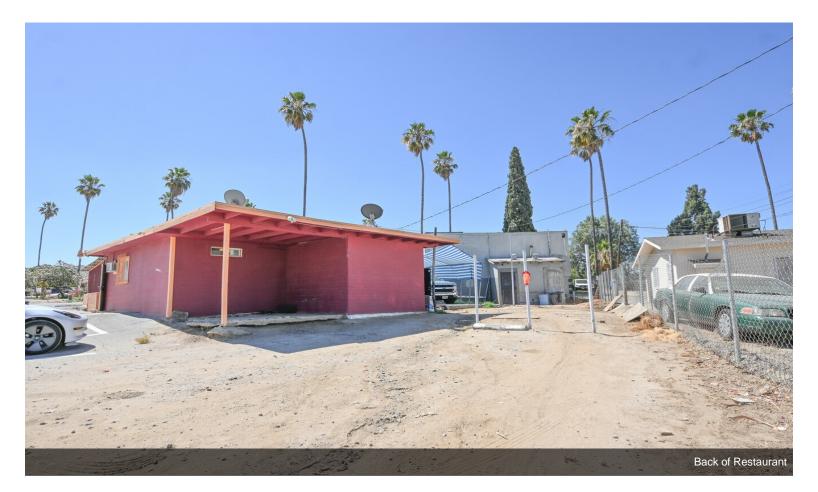

Nuevo Road and Lakeview Street. Traffic counts average 10,000 vehicles per day. Both buildings have separate electric, water and gas meters. Restaurant tenant on month to month lease and has been a staple of the Nuevo community for years. Other building was previously an auto mechanic shop and most recently a dispensary. This parcel has other opportunities for expansion and development. Bring your developer clients to do a site review to figure out the future potentials of this parcel, possible gas station and/or retail front expansions. Center has direct access from 215 FWY exit and Ramona Expressway....





**Tenant** El Comal **SF Occupied** 1,955

Lease Expired



## 29580 Nuevo Rd, Nuevo, CA 92567









Front of Shop Structure

## **Property Photos**









Side of Restaurant