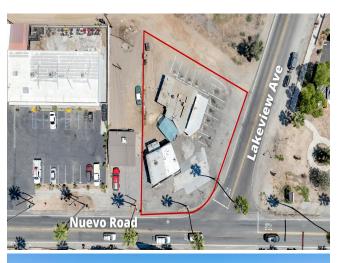

## 29580 Nuevo Rd

\$680,000

Come and take advantage of the most busiest intersection in Nuevo. This two structure center is located at the main intersection of Nuevo Road and Lakeview Street. Traffic counts average 10,000 vehicles per day. Both buildings have separate electric, water and gas meters. Restaurant tenant on month to month lease and has been a staple of the Nuevo community for years. Other building was previously an auto mechanic shop and most recently a dispensary. This parcel has other opportunities for expansion and development. Bring your developer clients to do a site review to figure out the future potentials of this parcel, possible gas station and/or retail front expansions. Center has direct access from 215 FWY exit and Ramona Expressway....