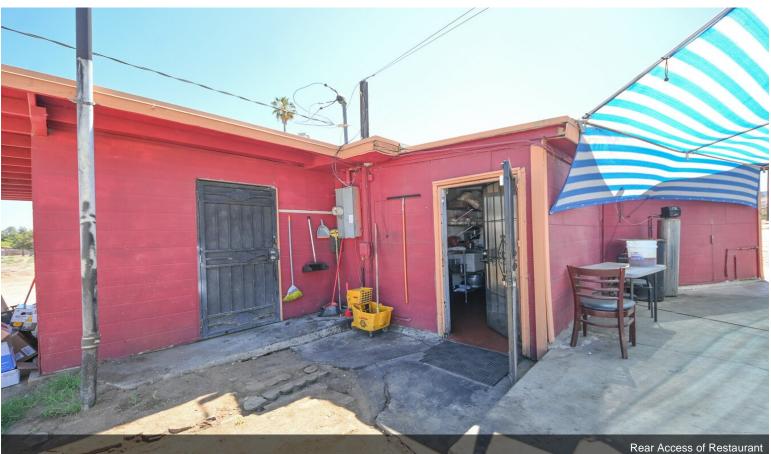

uevo Road and Lakeview Street. Traffic counts average 10,000 vehicles per day. Both buildings have separate electric, water and gas meters. Restaurant tenant on month to month lease and has been a staple of the Nuevo community for years. Other building was previously an auto mechanic shop and most recently a dispensary. This parcel has other opportunities for expansion and development. Bring your developer clients to do a site review to figure out the future potentials of this parcel, possible gas station and/or retail front expansions. Center has direct access from 215 FWY exit and Ramona Expressway....





**Tenant** El Comal **SF Occupied** 1,955

Lease Expired



## 29580 Nuevo Rd, Nuevo, CA 92567









Front of Shop Structure

## **Property Photos**









Side of Restaurant