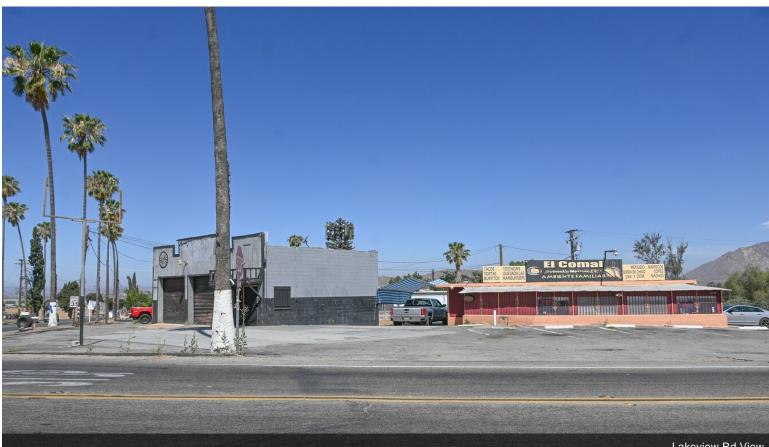

## 29580 Nuevo Rd

\$680,000

Come and take advantage of the most busiest intersection in Nuevo. This two structure center is located at the main intersection of Nuevo Road and Lakeview Street. Traffic counts average 10,000 vehicles per day. Both buildings have separate electric, water and gas meters. Restaurant tenant on month to month lease and has been a staple of the Nuevo community for years. Other building was previously an auto mechanic shop and most recently a dispensary. This parcel has other opportunities for expansion and development. Bring your developer clients to do a site review to figure out the future potentials of this parcel, possible gas station and/or retail front expansions. Center has direct access from 215 FWY exit and Ramona Expressway....

## **Property Photos**

Side of Restaurant