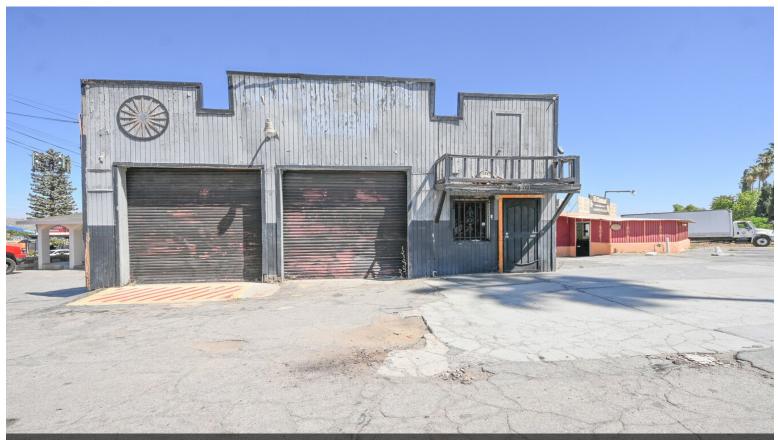

tion in Nuevo. This two structure center is located at the main intersection of Nuevo Road and Lakeview Street. Traffic counts average 10,000 vehicles per day. Both buildings have separate electric, water and gas meters. Restaurant tenant on month to month lease and has been a staple of the Nuevo community for years. Other building was previously an auto mechanic shop and most recently a dispensary. This parcel has other opportunities for expansion and development. Bring your developer clients to do a site review to figure out the future potentials of this parcel, possible gas station and/or retail front expansions. Center has direct access from 215 FWY exit and Ramona Expressway....





**Tenant** El Comal **SF Occupied** 1,955

Lease Expired



## 29580 Nuevo Rd, Nuevo, CA 92567









Front of Shop Structure

## **Property Photos**









Side of Restaurant