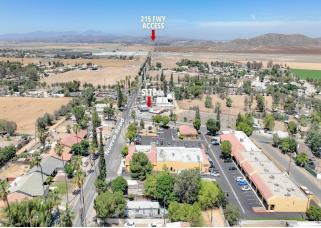

## 29580 Nuevo Rd

\$680,000

Come and take advantage of the most busiest intersection in Nuevo. This two structure center is located at the main intersection of Nuevo Road and Lakeview Street. Traffic counts average 10,000 vehicles per day. Both buildings have separate electric, water and gas meters. Restaurant tenant on month to month lease and has been a staple of the Nuevo community for years. Other building was previously an auto mechanic shop and most recently a dispensary. This parcel has other opportunities for expansion and development. Bring your developer clients to do a site review to figure out the future potentials of this parcel, possible gas station and/or retail front expansions. Center has direct access from 215 FWY exit and Ramona Expressway....