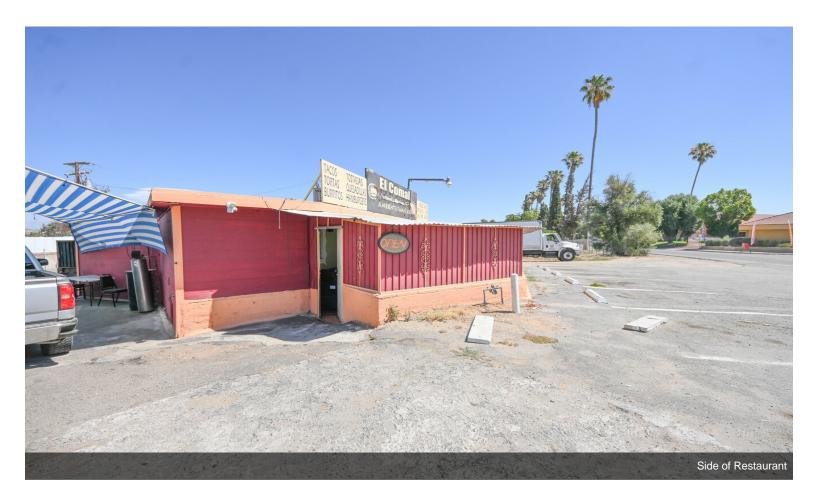

the main intersection of Nuevo Road and Lakeview Street. Traffic counts average 10,000 vehicles per day. Both buildings have separate electric, water and gas meters. Restaurant tenant on month to month lease and has been a staple of the Nuevo community for years. Other building was previously an auto mechanic shop and most recently a dispensary. This parcel has other opportunities for expansion and development. Bring your developer clients to do a site review to figure out the future potentials of this parcel, possible gas station and/or retail front expansions. Center has direct access from 215 FWY exit and Ramona Expressway....





**Tenant** El Comal **SF Occupied** 1,955

Lease Expired



## 29580 Nuevo Rd, Nuevo, CA 92567









Front of Shop Structure

## **Property Photos**









Side of Restaurant