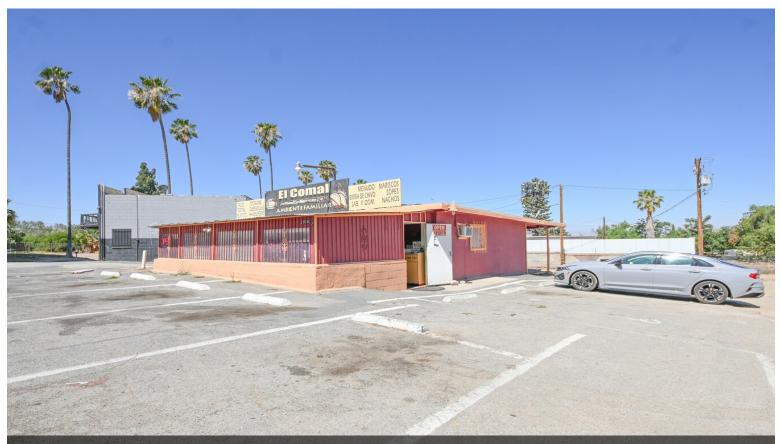

## 29580 Nuevo Rd

29580 Nuevo Rd, Nuevo, CA 92567

Kristian Ticas Our Community brokered by EXP Realty 30724 Benton Rd, Suite C302/379,Winchester, CA 92596 <u>kristianticas@gmail.com</u> (714) 869-7284

| Price:               | \$680,000                |
|----------------------|--------------------------|
| Property Type:       | Retail                   |
| Property Subtype:    | Restaurant               |
| Building Class:      | С                        |
| Sale Type:           | Investment or Owner User |
| Cap Rate:            | 9.00%                    |
| Lot Size:            | 0.12 AC                  |
| Gross Leasable Area: | 3,300 SF                 |
| Sale Conditions:     | Bulk/Portfolio Sale      |
| No. Stories:         | 1                        |
| Year Built:          | 1991                     |
| Tenancy:             | Multiple                 |
| Parking Ratio:       | 1.52/1,000 SF            |
| Zoning Description:  | C-P-S                    |
| APN / Parcel ID:     | 307-170-009              |

## 29580 Nuevo Rd

\$680,000

Come and take advantage of the most busiest intersection in Nuevo. This two structure center is located at the main intersection of Nuevo Road and Lakeview Street. Traffic counts average 10,000 vehicles per day. Both buildings have separate electric, water and gas meters. Restaurant tenant on month to month lease and has been a staple of the Nuevo community for years. Other building was previously an auto mechanic shop and most recently a dispensary. This parcel has other opportunities for expansion and development. Bring your developer clients to do a site review to figure out the future potentials of this parcel, possible gas station and/or retail front expansions. Center has direct access from 215 FWY exit and Ramona Expressway....

## 29580 Nuevo Rd, Nuevo, CA 92567

Front of Shop Structure