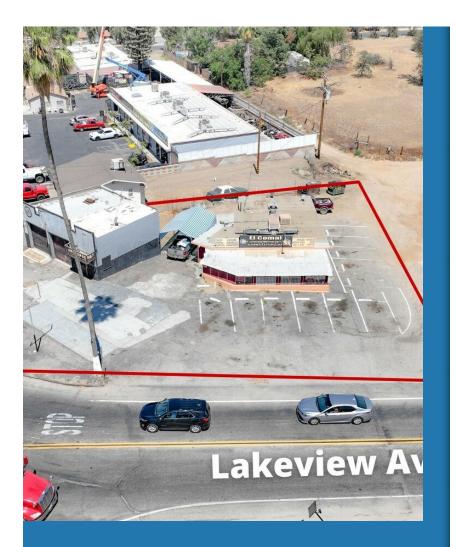

## 29580 Nuevo Rd

\$680,000

Come and take advantage of the most busiest intersection in Nuevo. This two structure center is located at the main intersection of Nuevo Road and Lakeview Street. Traffic counts average 10,000 vehicles per day. Both buildings have separate electric, water and gas meters. Restaurant tenant on month to month lease and has been a staple of the Nuevo community for years. Other building was previously an auto mechanic shop and most recently a dispensary. This parcel has other opportunities for expansion and development. Bring your developer clients to do a site review to figure out the future potentials of this parcel, possible gas station and/or retail front expansions. Center has direct access from 215 FWY exit and Ramona Expressway....