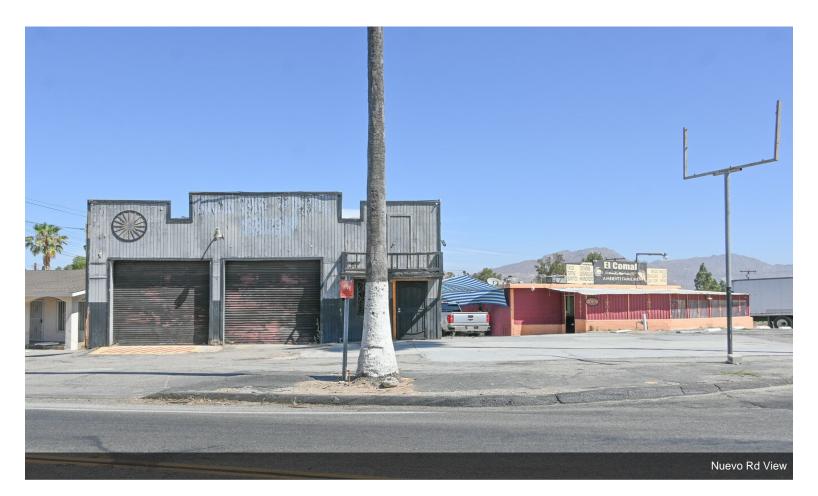

## 29580 Nuevo Rd

\$680,000

Come and take advantage of the most busiest intersection in Nuevo. This two structure center is located at the main intersection of Nuevo Road and Lakeview Street. Traffic counts average 10,000 vehicles per day. Both buildings have separate electric, water and gas meters. Restaurant tenant on month to month lease and has been a staple of the Nuevo community for years. Other building was previously an auto mechanic shop and most recently a dispensary. This parcel has other opportunities for expansion and development. Bring your developer clients to do a site review to figure out the future potentials of this parcel, possible gas station and/or retail front expansions. Center has direct access from 215 FWY exit and Ramona Expressway....

## 29580 Nuevo Rd, Nuevo, CA 92567

Front of Shop Structure