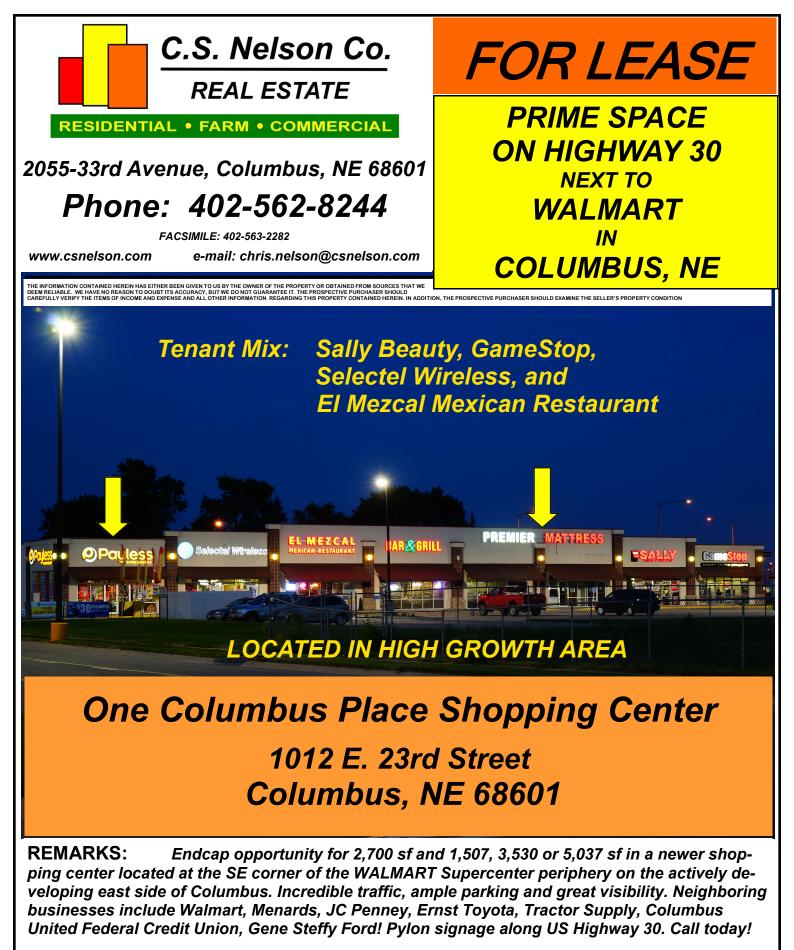

## LISTING BROKER: CHRIS NELSON

| SHOPPING CENTER HIGHLIGHTS                           |                                                                                              |
|------------------------------------------------------|----------------------------------------------------------------------------------------------|
| TOTAL GLA                                            | 16,800 SQ FT                                                                                 |
| CURRENT TENANTS                                      | GameStop, Sally Beauty,<br>Selectel Wireless, and<br>El Mezcal Mexican Restaurant            |
| NEIGHBORING<br>BUSINESSES                            | Walmart, Menards, Applebees<br>Tractor Supply, Ernst Toyota,<br>Panda Express, Pinnacle Bank |
| SPACE AVAILABLE:<br>BASE RENT:<br>NNN CHARGES (2018) | 1,507 to 5,137 sq ft<br>TO BE NEGOTIATED<br>\$3.10 psf (ACTUAL)                              |
|                                                      |                                                                                              |