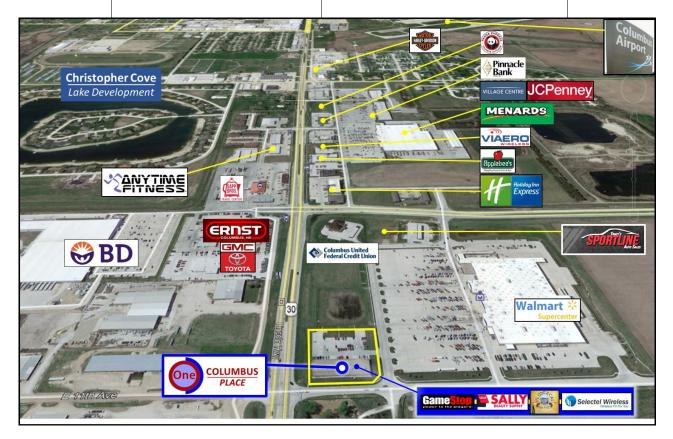

## LISTING BROKER: CHRIS NELSON

| SHOPPING CENTER HIGHLIGHTS                           |                                                                                              |
|------------------------------------------------------|----------------------------------------------------------------------------------------------|
| TOTAL GLA                                            | 16,800 SQ FT                                                                                 |
| CURRENT TENANTS                                      | GameStop, Sally Beauty,<br>Selectel Wireless, and<br>El Mezcal Mexican Restaurant            |
| NEIGHBORING<br>BUSINESSES                            | Walmart, Menards, Applebees<br>Tractor Supply, Ernst Toyota,<br>Panda Express, Pinnacle Bank |
| SPACE AVAILABLE:<br>BASE RENT:<br>NNN CHARGES (2018) | 1,507 to 5,137 sq ft<br>TO BE NEGOTIATED<br>\$3.10 psf (ACTUAL)                              |
|                                                      |                                                                                              |