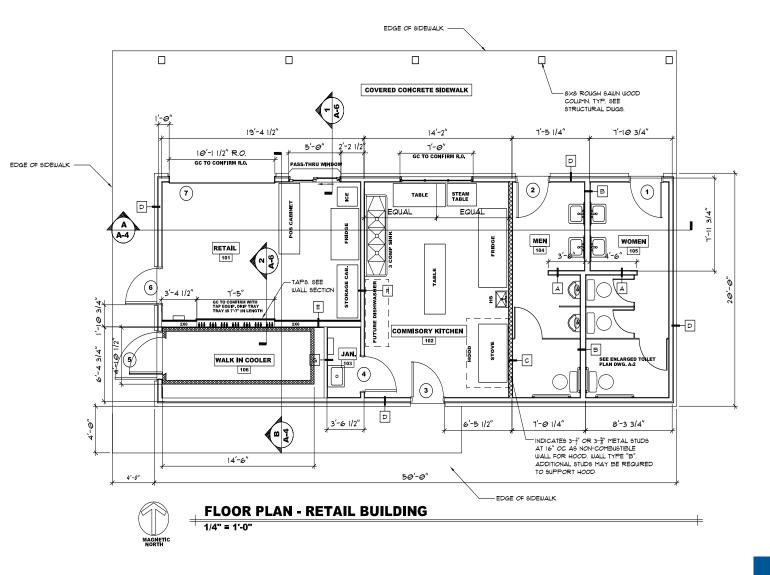

| +/- 80,000 VPD |



#### Infastructure

- The site is equipped with an ADT security system
- The food trucks are supported by 50AMP, 30AMP, and 120V power supplies.
- Amenities include potable water, a grey water sewer dump, and WiFi access.
- The commissary kitchen features commercial refrigeration with a three-door refrigerator and freezer, a three-compartment sink for large dishes and shelving for storage. Additionally, the kitchen has a commercial 4-burner natural gas range for food preparation, and a spacious prep table.





#### Pour My Beer System

- Advanced system allows for self serve
- Walk-in cooler capable of storing over 21 kegs and soft drinks
- System is powered by NUC02 for gas supply and has Nitrogen re-supply capability







### 206 Laden Court Floor Plan



Collett