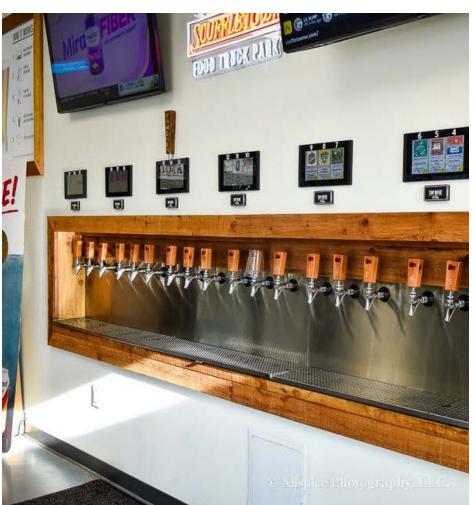

#### Pour My Beer System

- Advanced system allows for self serve
- Walk-in cooler capable of storing over 21 kegs and soft drinks
- System is powered by NUC02 for gas supply and has Nitrogen re-supply capability