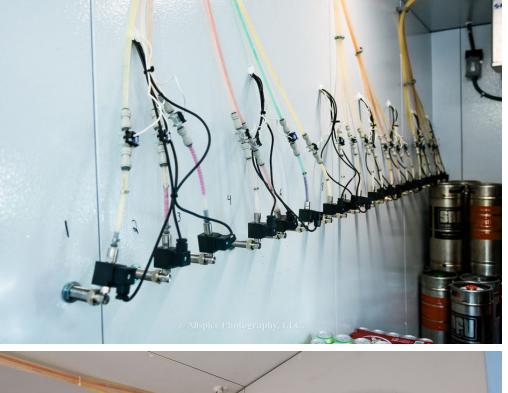

#### Pour My Beer System

- Advanced system allows for self serve
- Walk-in cooler capable of storing over 21 kegs and soft drinks
- System is powered by NUC02 for gas supply and has Nitrogen re-supply capability