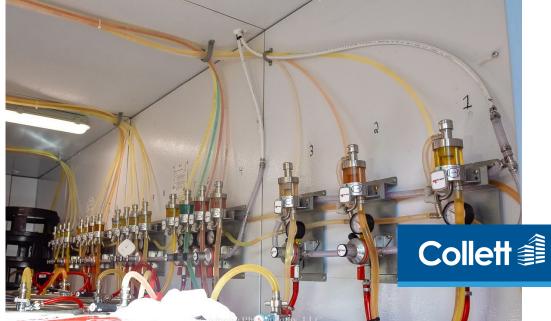

#### Pour My Beer System

- Advanced system allows for self serve
- Walk-in cooler capable of storing over 21 kegs and soft drinks
- System is powered by NUC02 for gas supply and has Nitrogen re-supply capability