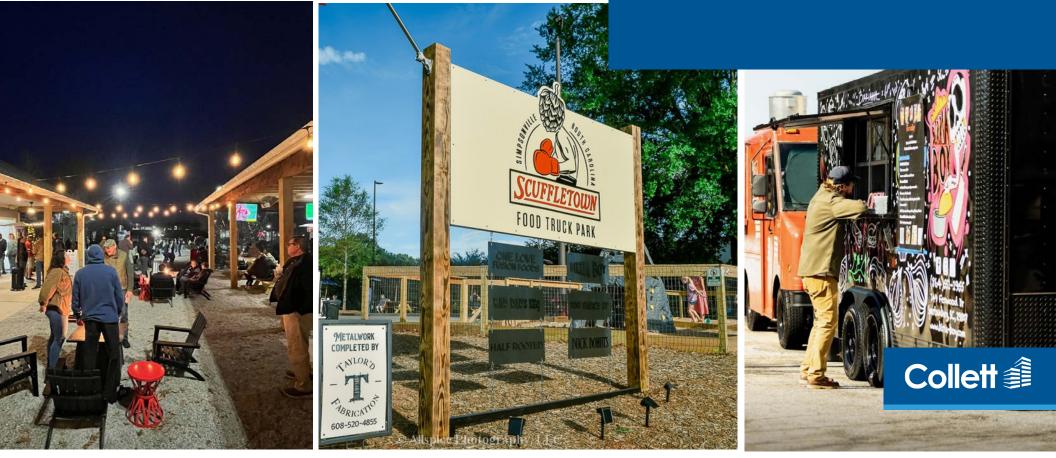

#### Infastructure

- The site is equipped with an ADT security system
- The food trucks are supported by 50AMP, 30AMP, and 120V power supplies.
- Amenities include potable water, a grey water sewer dump, and WiFi access.
- The commissary kitchen features commercial refrigeration with a three-door refrigerator and freezer, a three-compartment sink for large dishes and shelving for storage. Additionally, the kitchen has a commercial 4-burner natural gas range for food preparation, and a spacious prep table.