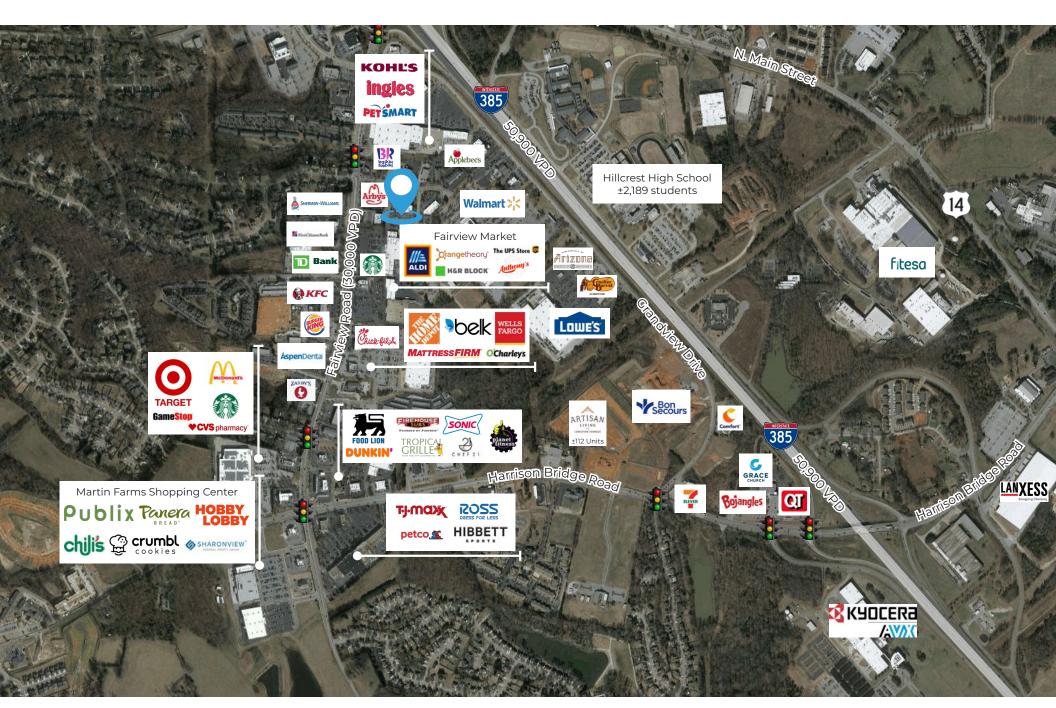

#### **PROPERTY FEATURES**

- ±0.74 acres with improvements for sale or lease
- Park includes 20+ picnic tables, a fenced-in kids' playground with a 30X30 sandbox, and a covered pavilion equipped with a 120" projector screen, 65' Smart TVs, fans, and heaters.
- Commissary Kitchen access for food trucks
- Public restrooms