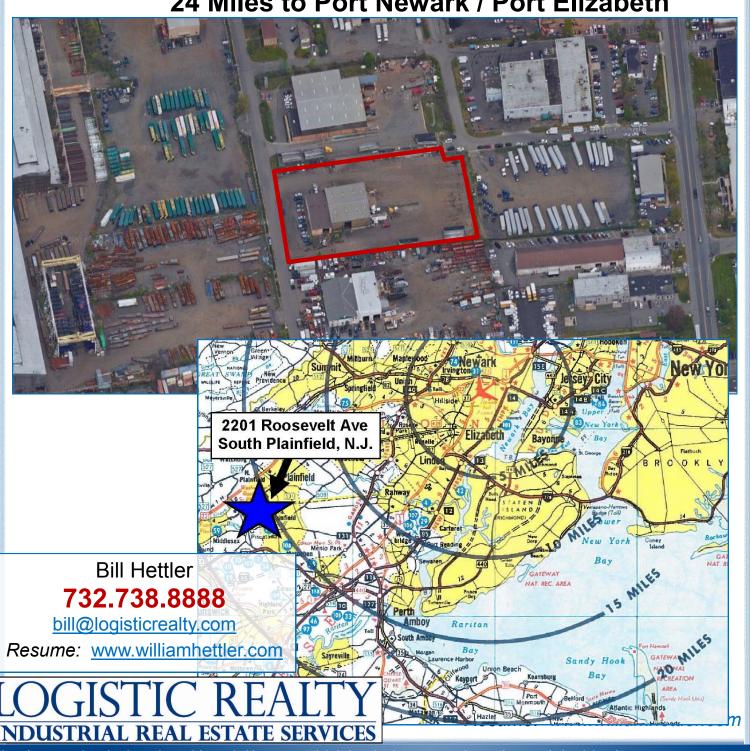

## 2201 Roosevelt is...

Bill Hettler 732.738.8888

bill@logisticrealty.com

Resume: www.williamhettler.com

## 2201 Roosevelt is

Zoning-M-3 Industrial Zoning. Heavy Industrial Area. Location-Minutes to Rt. 287 Exit #4.

24 Miles to Port Newark / Port Elizabeth