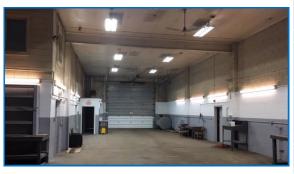

Five (5) Oversized Drive Ins-Drive Straight Through Facility

**Total Building:** ± 12,150 Sq. Ft.

**Zoning:** M-3 Heavy Industrial **Loading:** 5 Oversized Drive Ins

Office Area: ± 1,200 Sq. Ft. (Estimated)

Renovated 2019

**Ceiling:** 16' Ft. Clear Repair Shop;

20' Ft. Clear Rear

Utilities: HVAC Office

City Water & Sewer

**Heavy Power** 

2,500 Gallon Diesel

2,500 Gallon Diesel Tank

#### Truck Repair - Drive Through Bay

Air Lines/Compressor Hook Up
Waste Oil, Workbench Area
Secure Parts Room
Full Locker/Break/Restroom w/Shower