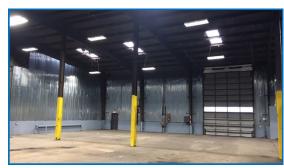

Five (5) Oversized Drive Ins-Drive Straight Through Facility

**Total Building:** ± 12,150 Sq. Ft.

**Zoning:** M-3 Heavy Industrial **Loading:** 5 Oversized Drive Ins

Office Area: ± 1,200 Sq. Ft. (Estimated)

Renovated 2019

**Ceiling:** 16' Ft. Clear Repair Shop;

20' Ft. Clear Rear

Utilities: HVAC Office

City Water & Sewer

**Heavy Power** 

2,500 Gallon Diesel

2,500 Gallon Diesel Tank