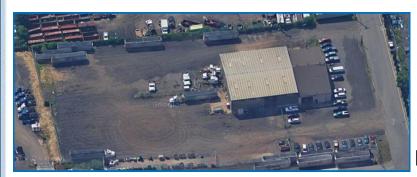

#### 2.2 Acres Outside Storage

Ideal Truck/Trailer Storage Yard Vehicle/Transportation Storage Construction/Heavy Equipment Contractor Supply Yard Fully Fenced, Secure, & Lighted

## 2201 Roosevelt is

Zoning-M-3 Industrial Zoning. Heavy Industrial Area. Location-Minutes to Rt. 287 Exit #4.

24 Miles to Port Newark / Port Elizabeth