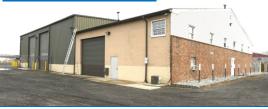

Five (5) Oversized Drive Ins-Drive Straight Through Facility

**Total Building:** ± 12,150 Sq. Ft.

**Zoning:** M-3 Heavy Industrial **Loading:** 5 Oversized Drive Ins

Office Area: ± 1,200 Sq. Ft. (Estimated)

Renovated 2019

**Ceiling:** 16' Ft. Clear Repair Shop;

20' Ft. Clear Rear

Utilities: HVAC Office

City Water & Sewer

**Heavy Power** 

2,500 Gallon Diesel

2,500 Gallon Diesel Tank