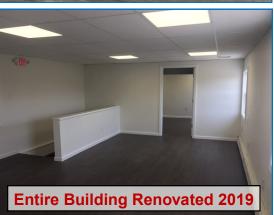

#### **Complete Renovation 2019**

1,200 Sq. Ft. New Offices
New Roof / Skylights / Gutters
Roll Up Doors Reconditioned
New Liftmasters
New Insulation and Interior Paneling
HVAC / Water Heater
All Mechanical Systems Refurbished
Extensive Painting Throughout
Yard / Truck Parking Lot Regraded
Updated Perimeter Fencing / Lighting