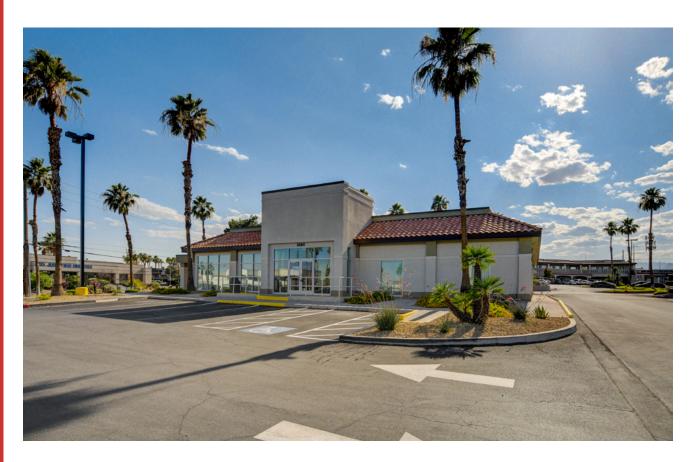

# AN ESTABLISHED, SPRAWLING NEIGHBORHOOD CENTER IN CLOSE PROXIMITY TO MAJOR FREEWAYS AND ARTERIALS, MORE THAN 124,000 VEHICLES PASS MISSION PASEO PLAZA'S ADJACENT INTERSECTION AT SAHARA AVENUE AND RAINBOW BOULEVARD DAILY.

Anchor tenants include Magoo's Hideaway, Wellington Place, Paradise Place Jamacian Cuisine and two major banks: U.S. Bank and Wells Fargo Bank, which work to guarantee high levels of daily traffic to the plaza.

Mission Paseo Plaza boasts more than 60,000 sq. ft. (+/-) of retail space with excellent visibility, mature landscaping and abundant parking available.

2585 S. Rainbow Blvd. Las Vegas, Nevada 89117

2585 S. Rainbow Blvd. Las Vegas, Nevada 89117