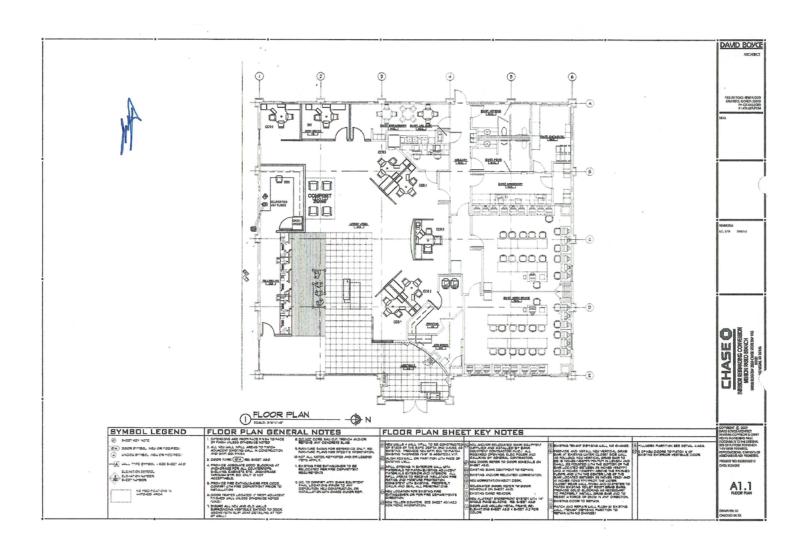

### **SPACE AVAILABLE**

2585 S. Rainbow Blvd. -5,700 sq. ft. (+/-)

RENT: \$2.00 per sq. ft., per month CAM: \$0.50 per sf.

## **QUICK LOOK**

- Rent abatement and T.I. allowance negotiable
- Located on the southeast corner of shopping center at Rainbow Blvd.
- Drive-thru
- Strong traffic counts

2585 S. Rainbow Blvd. Las Vegas, Nevada 89117