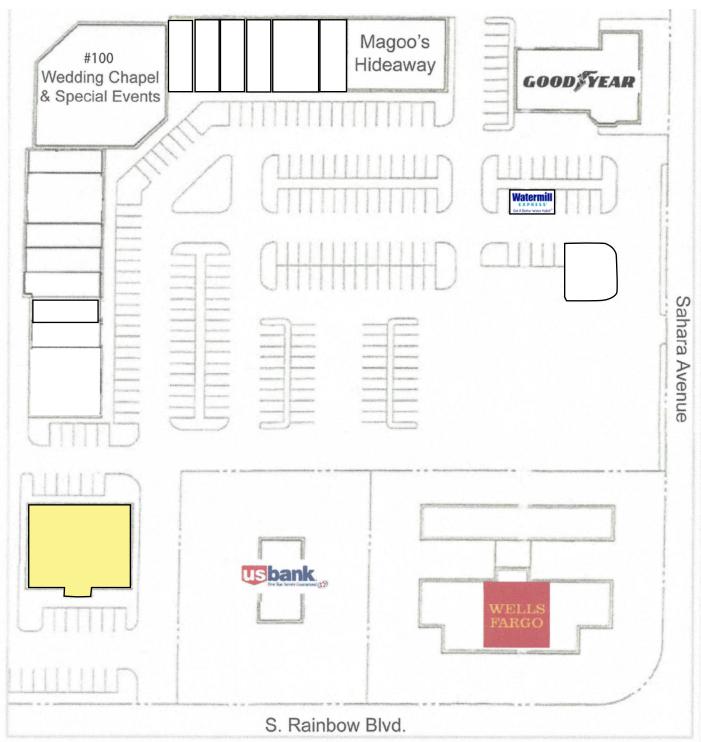

# AN ESTABLISHED, SPRAWLING NEIGHBORHOOD CENTER IN CLOSE PROXIMITY TO MAJOR FREEWAYS AND ARTERIALS, MORE THAN 124,000 VEHICLES PASS MISSION PASEO PLAZA'S ADJACENT INTERSECTION AT SAHARA AVENUE AND RAINBOW BOULEVARD DAILY.

Anchor tenants include Magoo's Hideaway, Wellington Place, Paradise Place Jamacian Cuisine and two major banks: U.S. Bank and Wells Fargo Bank, which work to guarantee high levels of daily traffic to the plaza.

Mission Paseo Plaza boasts more than 60,000 sq. ft. (+/-) of retail space with excellent visibility, mature landscaping and abundant parking available.

2585 S. Rainbow Blvd. Las Vegas, Nevada 89117

2585 S. Rainbow Blvd. Las Vegas, Nevada 89117