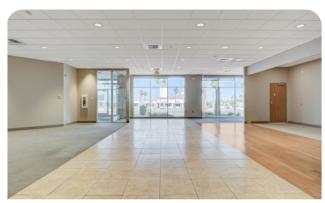

### **SPACE AVAILABLE**

2585 S. Rainbow Blvd. -5,700 sq. ft. (+/-)

RENT: \$2.00 per sq. ft., per month CAM: \$0.50 per sf.

## **QUICK LOOK**

- Rent abatement and T.I. allowance negotiable
- Located on the southeast corner of shopping center at Rainbow Blvd.
- Drive-thru
- Strong traffic counts

2585 S. Rainbow Blvd. Las Vegas, Nevada 89117