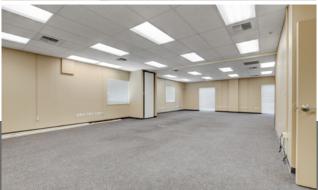

### **SPACE AVAILABLE**

2585 S. Rainbow Blvd. -5,700 sq. ft. (+/-)

RENT: \$2.00 per sq. ft., per month CAM: \$0.50 per sf.

## **QUICK LOOK**

- Rent abatement and T.I. allowance negotiable
- Located on the southeast corner of shopping center at Rainbow Blvd.
- Drive-thru
- Strong traffic counts

2585 S. Rainbow Blvd. Las Vegas, Nevada 89117