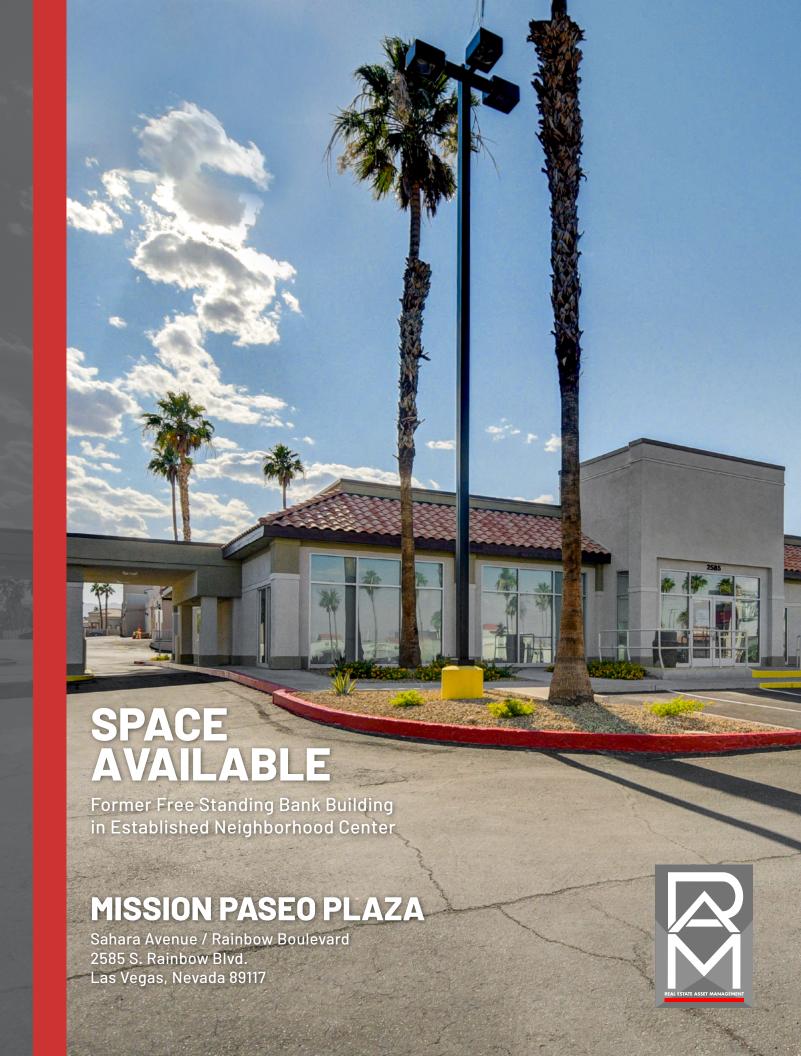

### **SPACE AVAILABLE**

2585 S. Rainbow Blvd. -5,700 sq. ft. (+/-)

RENT: \$2.00 per sq. ft., per month CAM: \$0.50 per sf.

## **QUICK LOOK**

- Rent abatement and T.I. allowance negotiable
- Located on the southeast corner of shopping center at Rainbow Blvd.
- Drive-thru
- Strong traffic counts

2585 S. Rainbow Blvd. Las Vegas, Nevada 89117