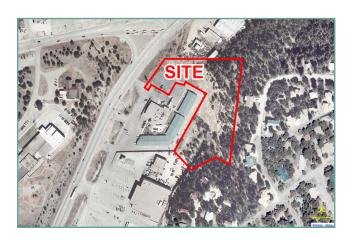

# Map Overview of Site

6211 San Mateo Blvd. NE, Suite 130 Albuquerque, NM 87109-3534 505-294-8625

www.geltmore.com

4.1683 Acres - Ruidoso, NM
US 70 & Sudderth
Ruidoso, NM 88345
Page 5

### **Property Description:**

Located at the only major intersection in Ruidoso, the subject property is strategically situated at the epicenter of the major activity generators in Ruidoso. The Inn of the Mountain Gods and Casino is located approximately 5.5 miles west on US 70, the Downs at Ruidoso and Wal-Mart Supercenter are located just to the east on US 70, and downtown and Ski Apache are located to the north on Sudderth. All traffic in and out of Ruidoso passes this site. The current owners have worked with NMDOT to create a new traffic management plan to solve the issue of access to Gavilan Canyon Road and to re-build the intersection of US 70 and Sudderth by using a roundabout. While the conceptual plan has been approved by the District Engineer, the project is awaiting funding.