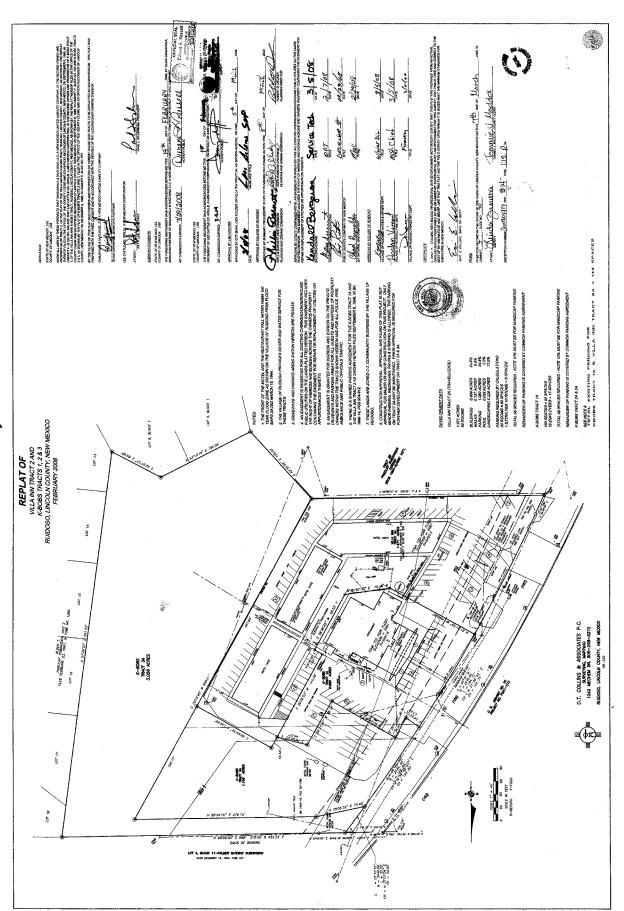

Utilities: Water, Sewer, Gas and Roads

Plat Map: Enclosed Survey: Enclosed

Zoning: C-2

Environmental Report/Title Policy: Upon Request.

Price: \$15.00/SF - Tract 2A - 1.106 Acres

\$ 8.00/SF - Tract 3A - 3.056 Acres