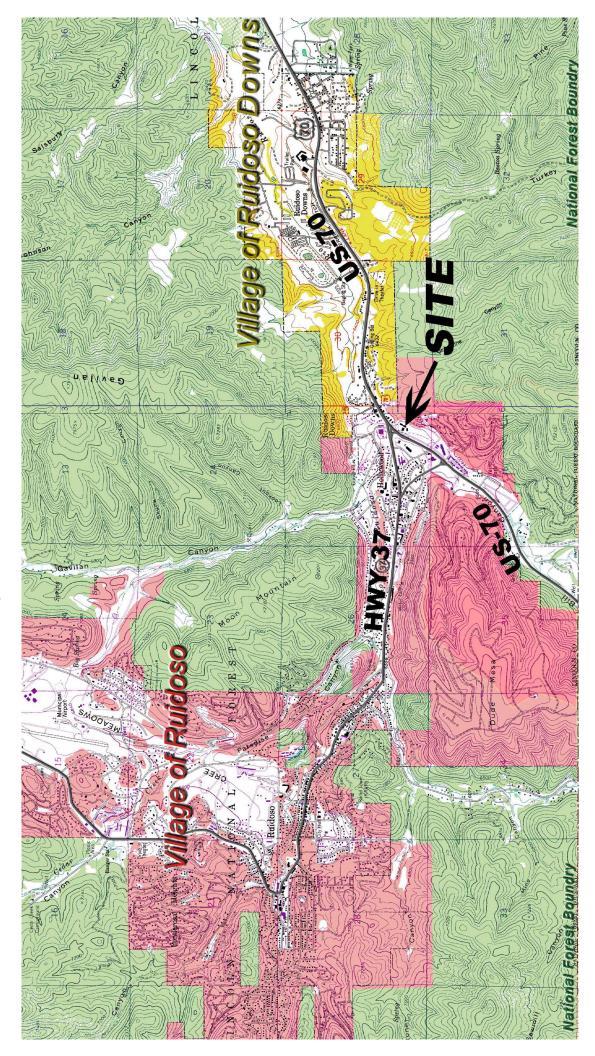

# Map Overview of Site

6211 San Mateo Blvd. NE, Suite 130 Albuquerque, NM 87109-3534 505-294-8625

www.geltmore.com

4.1683 Acres - Ruidoso, NM
US 70 & Sudderth
Ruidoso, NM 88345
Page 5