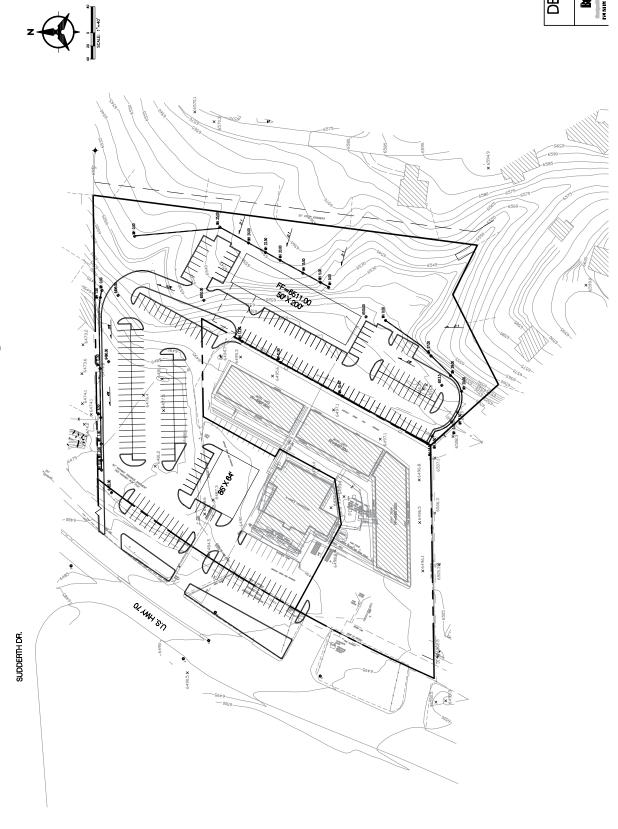

A grading plan to accommodate a multi-story hotel or office project on the upper level of the site and a retail or restaurant use on the lower portion has been created that balances the cut and fill required to maximize the efficiency of the site. With C-2 zoning, the site allows for a multitude of uses. All utilities are to the site. A curb cut permit from NMDOT will require a traffic study of the intended uses if same is required prior to the construction of the roundabout.