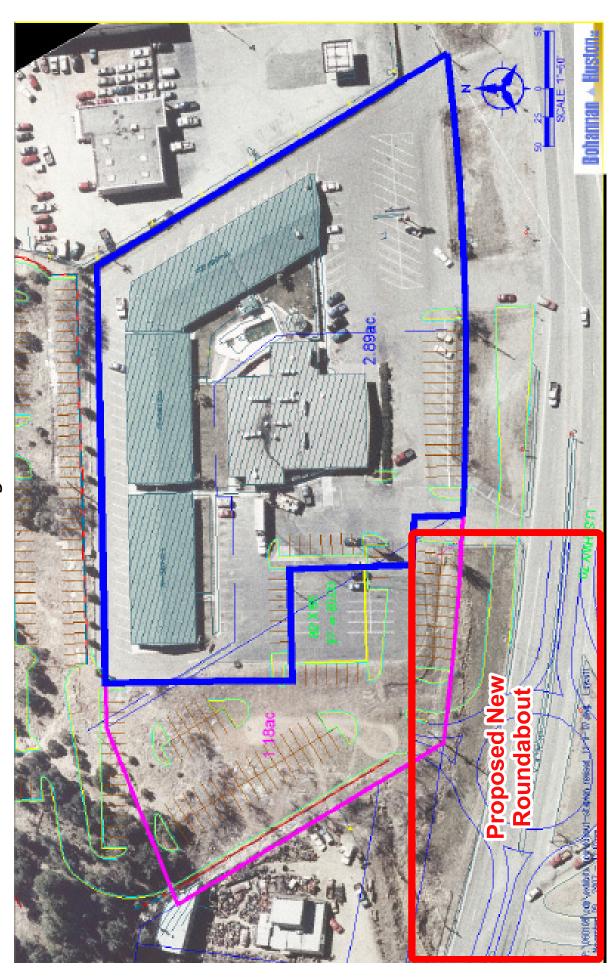

### **Property Description:**

Located at the only major intersection in Ruidoso, the subject property is strategically situated at the epicenter of the major activity generators in Ruidoso. The Inn of the Mountain Gods and Casino is located approximately 5.5 miles west on US 70, the Downs at Ruidoso and Wal-Mart Supercenter are located just to the east on US 70, and downtown and Ski Apache are located to the north on Sudderth. All traffic in and out of Ruidoso passes this site. The current owners have worked with NMDOT to create a new traffic management plan to solve the issue of access to Gavilan Canyon Road and to re-build the intersection of US 70 and Sudderth by using a roundabout. While the conceptual plan has been approved by the District Engineer, the project is awaiting funding.

A grading plan to accommodate a multi-story hotel or office project on the upper level of the site and a retail or restaurant use on the lower portion has been created that balances the cut and fill required to maximize the efficiency of the site. With C-2 zoning, the site allows for a multitude of uses. All utilities are to the site. A curb cut permit from NMDOT will require a traffic study of the intended uses if same is required prior to the construction of the roundabout.

Utilities: Water, Sewer, Gas and Roads

Plat Map: Enclosed Survey: Enclosed

Zoning: C-2

Environmental Report/Title Policy: Upon Request.

Price: \$15.00/SF - Tract 2A - 1.106 Acres

\$ 8.00/SF - Tract 3A - 3.056 Acres